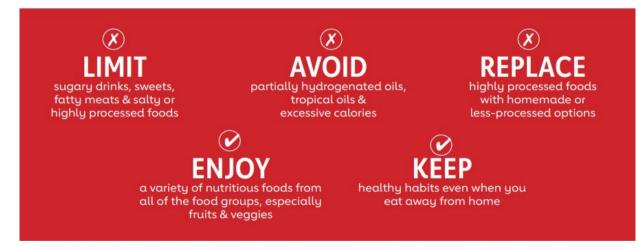

## THE EASY WAY TO **EAT HEALTHY**

## A healthy eating pattern is about making smart choices.

The American Heart Association suggests these daily amounts.\*

VEGETABLES CANNED, DRIED, FRESH & FROZEN

21/2 CUPS EQUIVALENT

DAIRY LOW FAT (1%) & FAT FREE

**3 CUPS EQUIVALENT** 

FRUIT CANNED, DRIED, FRESH & FROZEN

**2 CUPS EQUIVALENT** 

155

PROTEIN

EGGS, NON-FRIED FISH, LEAN

MEATS, LEGUMES, NUTS,

**SKINLESS POULTRY & SEEDS** 

**51/2 OUNCE EQUIVALENT** 

WHOLE GRAINS BARLEY, BROWN RICE, SORGHUM, OATMEAL, POPCORN AND WHOLE WHEAT BREAD, CRACKERS & PASTA

**6 OUNCE EQUIVALENT** 

OILS POLYUNSATURATED, MONOUNSATURATED, CANOLA, OLIVE, PEANUT,SAFFLOWER & SESAME OIL

29 GRAMS (2 1/3 TBSP)

Food should give you energy – Not weigh you down! With a few simple changes, you can make eating healthy your easiest habit.

\*Servings are based on the 2020-2025 Dietary Guidelines for Americans for 2,000 calories/day. Your calorie needs may be different. Servings equivalent may depend on form of food. For more info on serving sizes, visit **heart.org/Servings** 