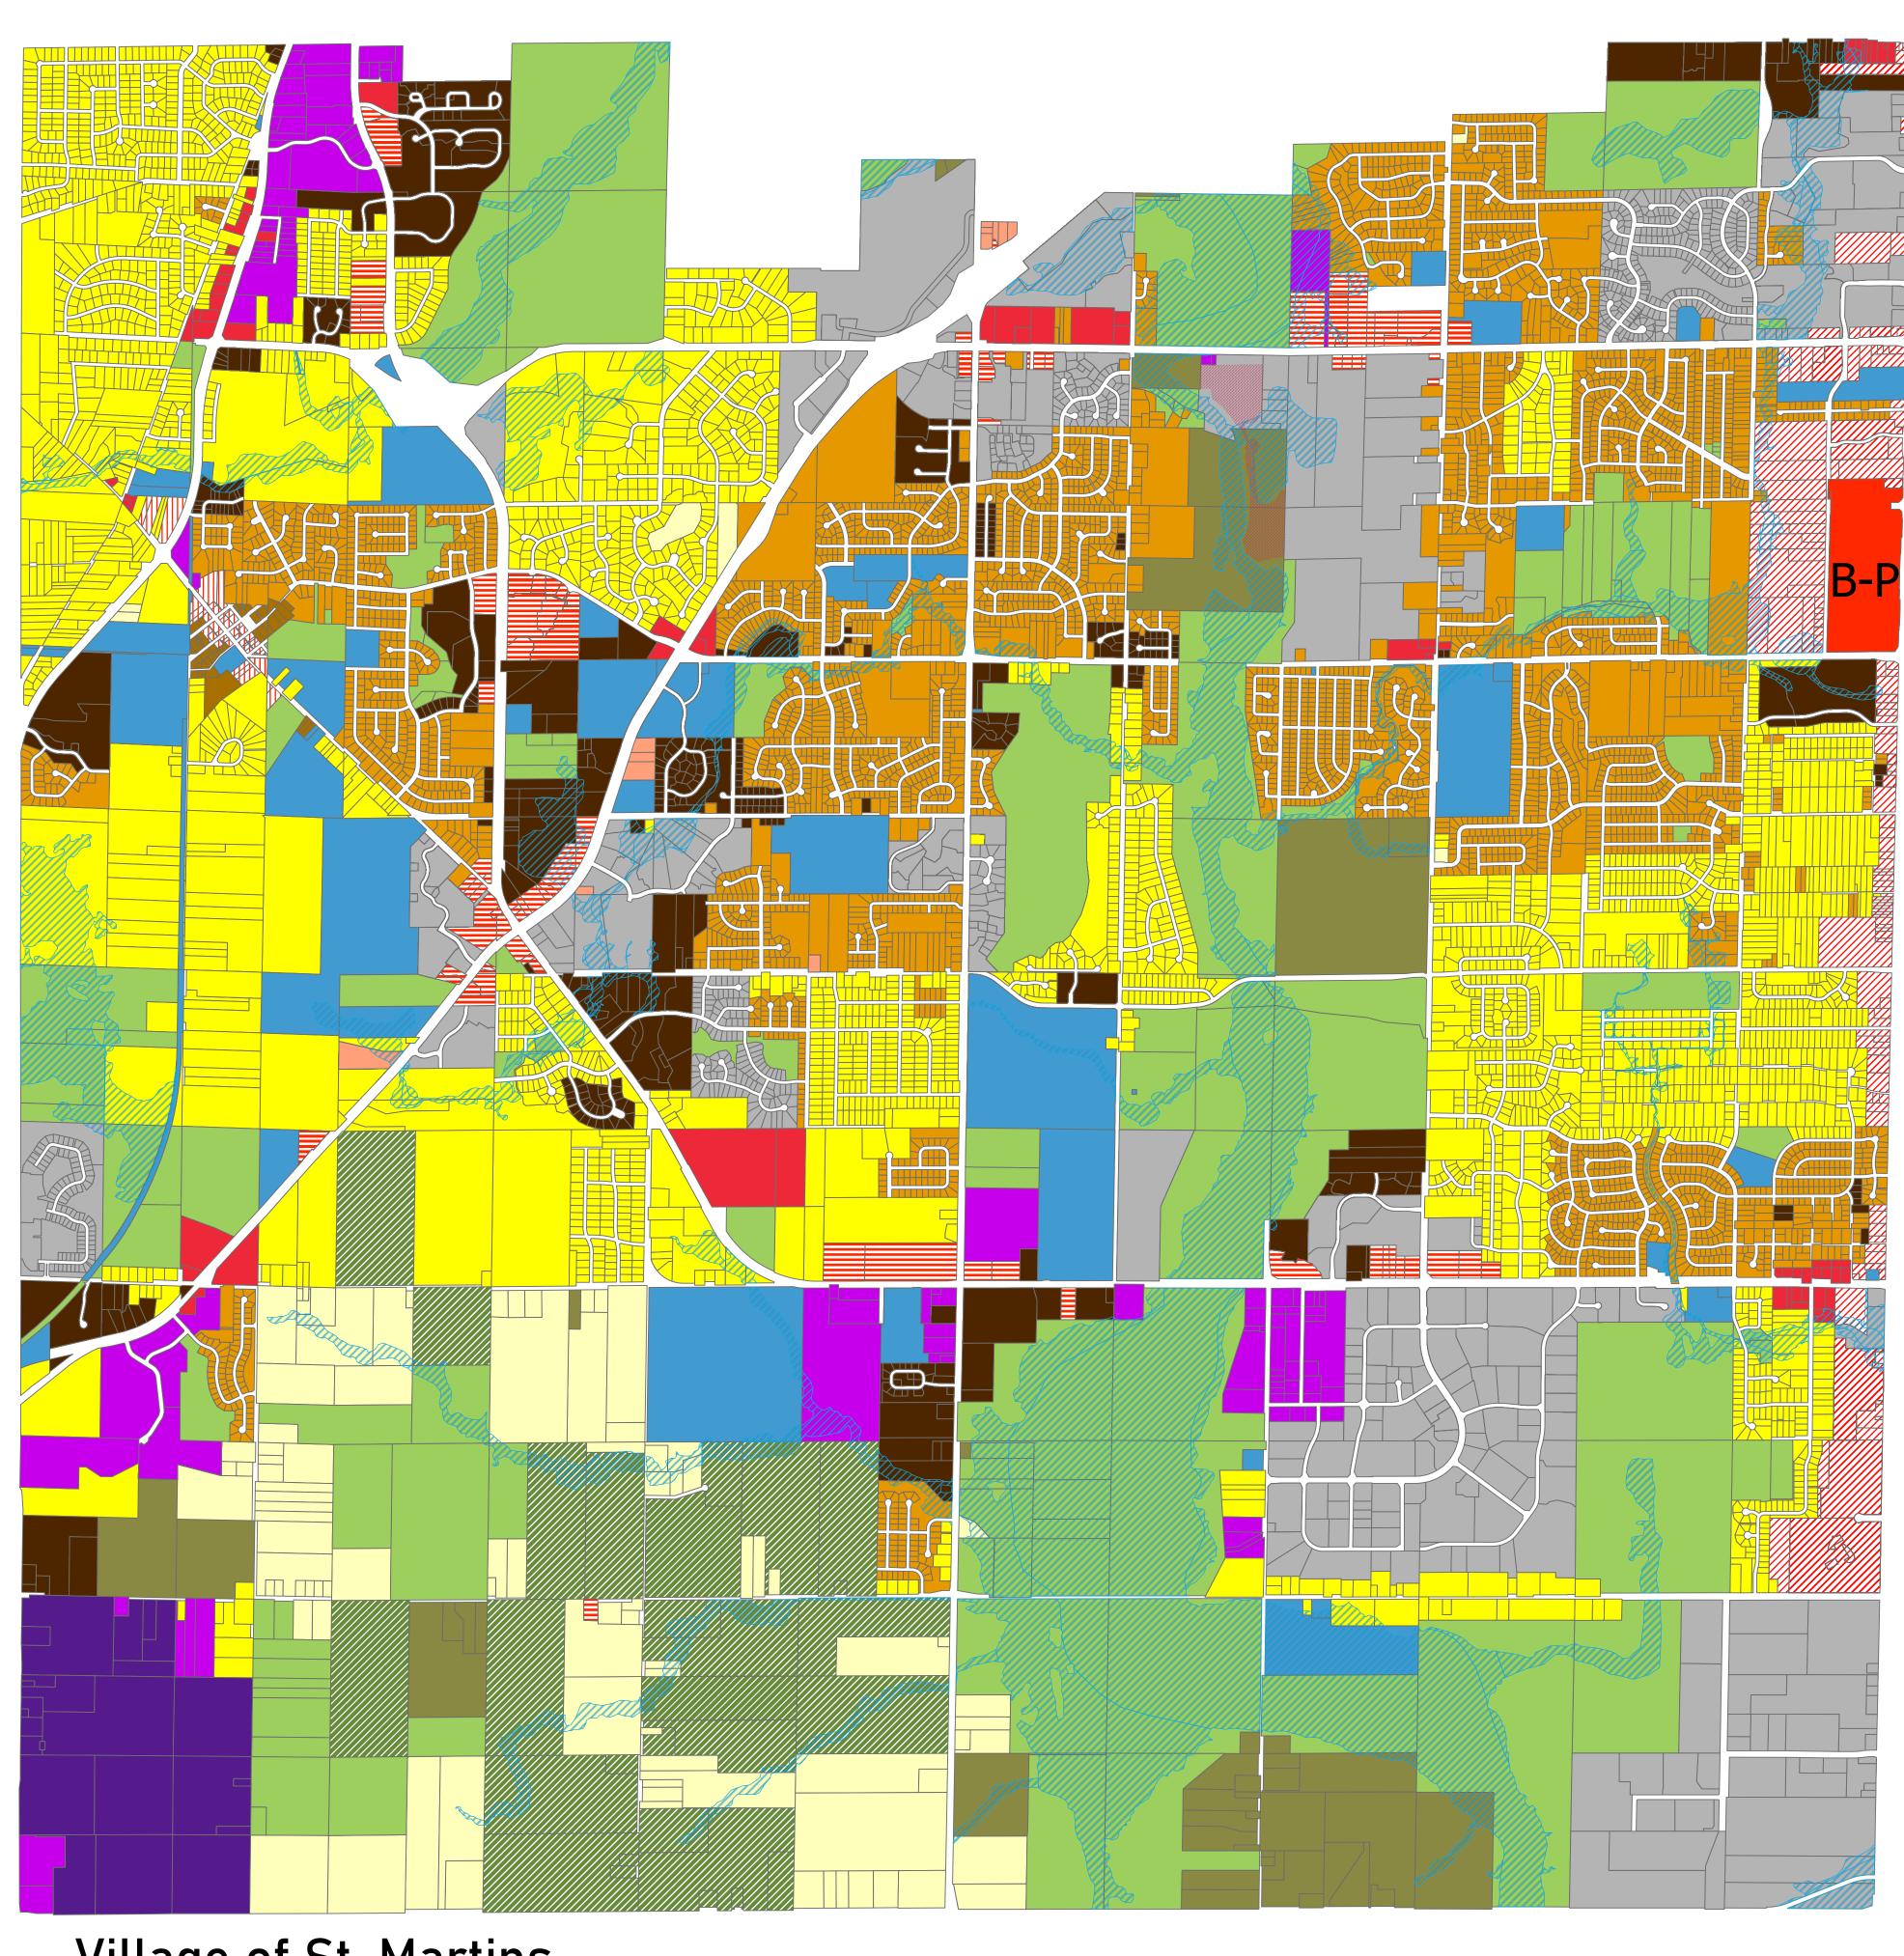

## City of Franklin Zoning Franklin Adopted on May 6, 2025 by Ordinance No. 2025-2675

## Village of St. Martins