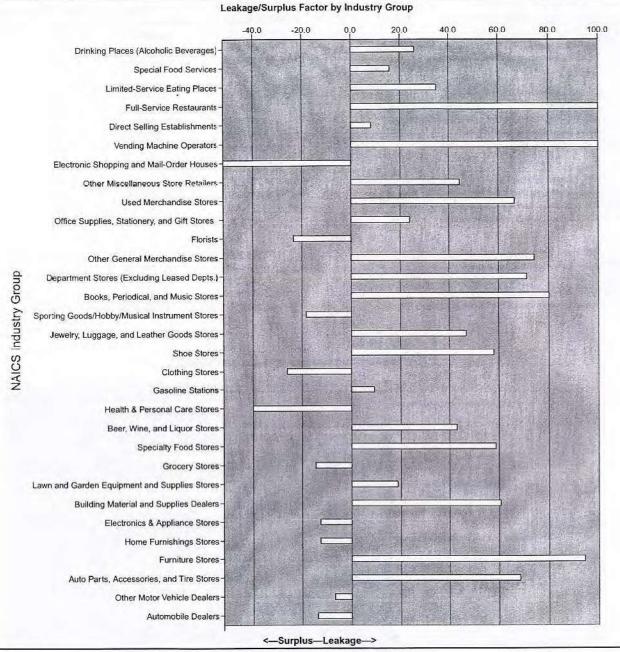

| \$1,201,000     | 42,104,130         | 20.0        | 1          |

# Leakage/Surplus Factor by Industry Subsector



Latitude: 42.890067

Longitude: -88.037502

Drive Time: 5 minutes

# Site Type: Drive Time







Latitude:

42.890067

Longitude:

-88.037502 Drive Time: 10 minutes

| Summary Demographics          |        |        |          |           |
|-------------------------------|--------|--------|----------|-----------|
| 2005 Population               |        |        |          | 144,053   |
| 2005 Households               |        |        |          | 59,662    |
| 2005 Median Disposable Income |        |        |          | \$42,096  |
| 2005 Per Capita Income        |        |        |          | \$29,959  |
| Industry Summary              | Supply | Demand | Lookano/ | Number of |

Site Type: Drive Time

| 2005 Median Disposable Income<br>2005 Per Capita Income                                        |                                             |