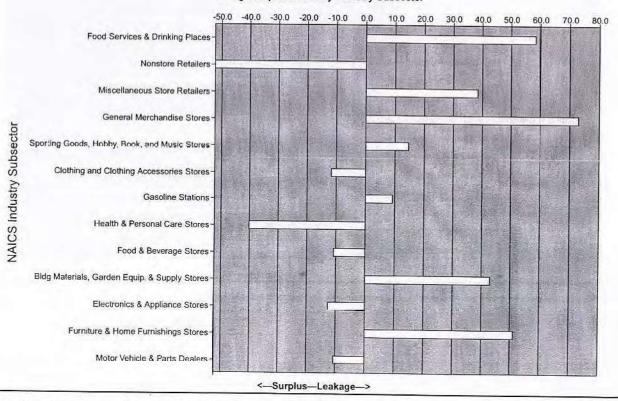

| \$1,201,000     | 42,104,130         | 20.0        | 1          |

# Leakage/Surplus Factor by Industry Subsector



Latitude: 42.890067

Longitude: -88.037502

Drive Time: 5 minutes

# Site Type: Drive Time







Latitude:

42.890067

Longitude:

-88.037502 Drive Time: 10 minutes

| Summary Demographics          |        |        |          |           |
|-------------------------------|--------|--------|----------|-----------|
| 2005 Population               |        |        |          | 144,053   |
| 2005 Households               |        |        |          | 59,662    |
| 2005 Median Disposable Income |        |        |          | \$42,096  |
| 2005 Per Capita Income        |        |        |          | \$29,959  |
| Industry Summary              | Supply | Demand | Lookano/ | Number of |

Site Type: Drive Time

| 2005 Median Disposable Income<br>2005 Per Capita Income