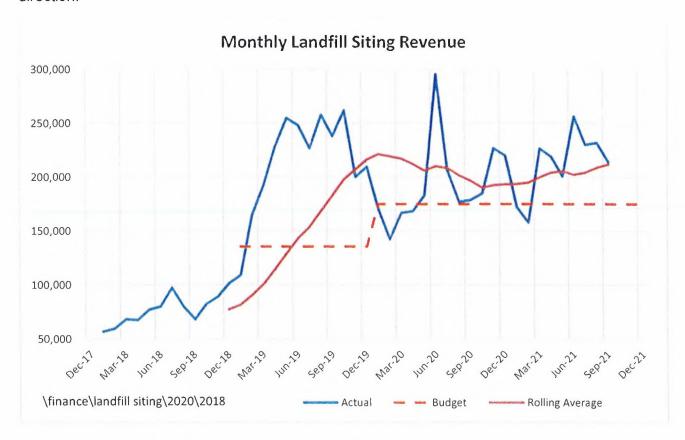

Landfill Siting Resources – are spread across multiple capital funds and the General Fund. This resource is currently performing approximately 21% better than the \$2.1 million budget. Oct's receipt (collected in Nov) will be \$214,000 (compared to \$185,000 in Oct 2020). The current annualized run rate is \$2.5 million. The accompanying chart illustrates the current trend. Most of this resource is credited to the Capital funds. Resources in excess of budget will be evenly credited to Equipment Replacement and Street Improvement Funds absent other direction.