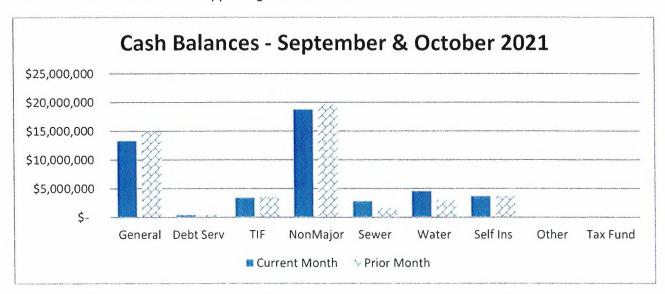

Cash & Investments Summary – is provided to aid in understanding the resources available to meet current activities. Cash & investments are positions with safety and liquidity as primary objectives as stated in the City's Investment policy. Investment returns are secondary in the investment decisions, while return potential is not ignored. Cash & Investments in the Governmental Funds totaling \$35.8 million decreased \$2.5 million since last month. The biggest ecline was in General Fund supporting labor costs.

# City of Franklin Cash & Investments Summary October 31, 2021

|                                                        | Cash             | D    | nerican<br>eposit<br>agement             | Institutional<br>Capital<br>Management |   | Local<br>Government<br>Invest Pool | Total                                            | Prior<br>Month<br>Total                          |
|--------------------------------------------------------|------------------|------|------------------------------------------|----------------------------------------|---|------------------------------------|--------------------------------------------------|--------------------------------------------------|
| General Fund                                           | \$<br>1,663,911  | \$ 8 | ,212,990                                 | \$ 124,049                             | Э | \$ 3,287,674                       | \$ 13,288,623                                    | \$<br>14,800,567                                 |
| Debt Service Funds                                     | 23,562           |      | 398,102                                  |                                        | - | -                                  | 421,663                                          | 421,640                                          |
| TIF Districts                                          | (17,870)         | 3    | ,376,114                                 |                                        | - | -                                  | 3,358,244                                        | 3,505,197                                        |
| Nonmajor<br>Governmental Funds                         | 763,181          | 13   | 3,144,777                                | 4,833,064                              | 4 | -                                  | 18,741,022                                       | 19,609,994                                       |
| Total Governmental<br>Funds                            | <br>2,432,784    | 25   | ,131,982                                 | 4,957,113                              | 3 | 3,287,674                          | 35,809,553                                       | <br>38,337,398                                   |
| Sewer Fund                                             | 506,594          | 2    | 2,259,334                                |                                        | - | -                                  | 2,765,928                                        | 1,587,045                                        |
| Water Utility                                          | 3,115            | 3    | 3,733,502                                | 782,143                                | 3 | -                                  | 4,518,760                                        | 2,974,243                                        |
| Self Insurance Fund                                    | 4,837            |      | 761,007                                  | 2,878,004                              | 4 | -                                  | 3,643,848                                        | 3,604,194                                        |
| Other Designated Funds                                 | 15,440           |      | -                                        |                                        | - | -                                  | 15,440                                           | 15,500                                           |
| Total Other Funds                                      | <br>529,987      | 6    | 5,753,843                                | 3,660,14                               | 7 |                                    | 10,943,976                                       | <br>8,180,983                                    |
| Total Pooled<br>Cash & Investments                     | <br>2,962,770    | 31   | ,885,825                                 | 8,617,26                               | 0 | 3,287,674                          | 46,753,529                                       | <br>46,518,381                                   |
| Property Tax Fund                                      | 120,491          |      | 1,078                                    |                                        | - | ~                                  | 121,569                                          | 88,276                                           |
| Total Trust Funds                                      | <br>120,491      |      | 1,078                                    |                                        | - | -                                  | 121,569                                          | <br>88,276                                       |
| Grand Total<br>Cash & Investments                      | <br>3,083,262    | 31   | 1,886,903                                | 8,617,26                               | 0 | 3,287,674                          | 46,875,098                                       | <br>46,606,657                                   |
| Average Floating Rate of I<br>Avg Weighted Rate of Ret |                  |      | 0 05%<br>0 69%                           |                                        | % | 0 05%                              | ,                                                |                                                  |
| Maturities: Demand Fixed Income & Equities             | 3,083,262        | 20   | ),691,150                                | 8,00                                   | 3 | 3,287,674                          | 27,070,088                                       | 25,786,578                                       |
| 2021 - Q4<br>2022 - Q1<br>2022 - Q2<br>2022 - Q3       | -<br>-<br>-<br>- | •    | -<br>2,752,876<br>1,672,876<br>2,945,000 | 3,501,25<br>2,058,44                   |   | -<br>-<br>-                        | 3,501,250<br>4,811,323<br>1,672,876<br>2,945,000 | 4,507,152<br>4,814,766<br>1,672,876<br>2,945,000 |
| 2022 - Q4<br>2023                                      | -                | ;    | -<br>3,825,000                           | 2,539,62<br>509,93                     |   | -                                  | 2,539,626<br>4,334,935                           | 2,543,157<br>4,337,129                           |
|                                                        | <br>3,083,262    | 3′   | 1,886,903                                | 8,617,26                               | 0 | 3,287,674                          | 46,875,098                                       | <br>46,606,657                                   |