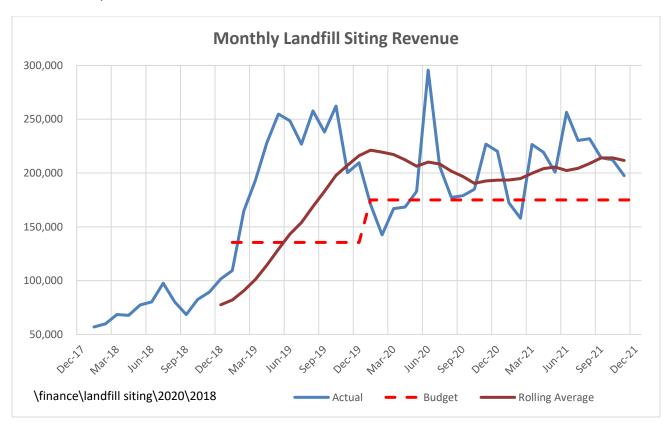

**Landfill Siting Resources** – are spread across multiple capital funds and the General Fund. This resource is currently performing approximately 21% better than the \$2.1 million budget. Nov's receipt (collected in Dec) was \$197,500. The current annualized run rate is \$2.5 million. The accompanying chart illustrates the current trend. Most of this resource is credited to the Capital funds. Resources in excess of budget will be evenly credited to Equipment Replacement and Street Improvement Funds absent other direction.