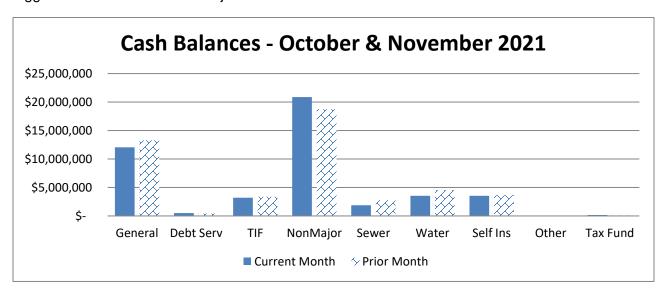

Cash & Investments Summary – is provided to aid in understanding the resources available to meet current activities. Cash & investments are positions with safety and liquidity as primary objectives as stated in the City's Investment policy. Investment returns are secondary in the investment decisions, while return potential is not ignored. Cash & Investments in the Governmental Funds totaling \$36.6 million increased \$820 thousand since last month. The biggest increase was in Non Major Governmental funds.

#### City of Franklin Cash & Investments Summary November 30, 2021

|                                                        | Cash         | American<br>Deposit<br>Management   | Institutional<br>Capital<br>Management | Local<br>Government<br>Invest Pool | Total                               | Prior<br>Month<br>Total                          |
|--------------------------------------------------------|--------------|-------------------------------------|----------------------------------------|------------------------------------|-------------------------------------|--------------------------------------------------|
| General Fund                                           | \$ (425,887) | \$ 9,058,005                        | \$ 132,168                             | \$ 3,288,025                       | \$ 12,052,310                       | \$ 13,288,623                                    |
| Debt Service Funds                                     | 23,562       | 479,036                             | -                                      | -                                  | 502,598                             | 421,663                                          |
| TIF Districts                                          | (88,998)     | 3,301,505                           | -                                      | -                                  | 3,212,507                           | 3,358,244                                        |
| Nonmajor<br>Governmental Funds                         | 1,253,044    | 16,775,601                          | 2,832,551                              | -                                  | 20,861,196                          | 18,741,022                                       |
| Total Governmental<br>Funds                            | 761,722      | 29,614,146                          | 2,964,719                              | 3,288,025                          | 36,628,611                          | 35,809,553                                       |
| Sewer Fund                                             | 526,409      | 1,359,639                           | -                                      | -                                  | 1,886,048                           | 2,765,928                                        |
| Water Utility                                          | (18,696)     | 2,784,006                           | 782,060                                | -                                  | 3,547,369                           | 4,518,760                                        |
| Self Insurance Fund                                    | 22,907       | 2,136,110                           | 1,377,699                              | -                                  | 3,536,716                           | 3,643,848                                        |
| Other Designated Funds                                 | 12,523       | -                                   | -                                      | -                                  | 12,523                              | 15,440                                           |
| Total Other Funds                                      | 543,142      | 6,279,755                           | 2,159,759                              | -                                  | 8,982,656                           | 10,943,976                                       |
| Total Pooled<br>Cash & Investments                     | 1,304,864    | 35,893,901                          | 5,124,478                              | 3,288,025                          | 45,611,267                          | 46,753,529                                       |
| Property Tax Fund                                      | 153,779      | 1,080                               | -                                      | -                                  | 154,858                             | 121,569                                          |
| Total Trust Funds                                      | 153,779      | 1,080                               | -                                      | -                                  | 154,858                             | 121,569                                          |
| Grand Total<br>Cash & Investments                      | 1,458,643    | 35,894,980                          | 5,124,478                              | 3,288,025                          | 45,766,125                          | 46,875,098                                       |
| Average Floating Rate of F<br>Avg Weighted Rate of Ret |              | 0.05%<br>0.69%                      | 2.03%                                  | 0.05%                              |                                     |                                                  |
| <b>Maturities:</b> Demand Fixed Income & Equities      | 1,458,643    | 24,699,228                          | 24,370                                 | 3,288,025                          | 29,470,265                          | 27,070,088                                       |
| 2021 - Q4<br>2022 - Q1<br>2022 - Q2<br>2022 - Q3       | -<br>-<br>-  | 2,752,876<br>1,672,876<br>2,945,000 | 2,055,250                              | -<br>-<br>-                        | 4,808,127<br>1,672,876<br>2,945,000 | 3,501,250<br>4,811,323<br>1,672,876<br>2,945,000 |
| 2022 - Q4<br>2023                                      | -            | 3,825,000                           | 2,535,668<br>509,190                   | -<br>-                             | 2,535,668<br>4,334,190              | 2,539,626<br>4,334,935                           |
|                                                        | 1,458,643    | 35,894,980                          | 5,124,478                              | 3,288,025                          | 45,766,125                          | 46,875,098                                       |