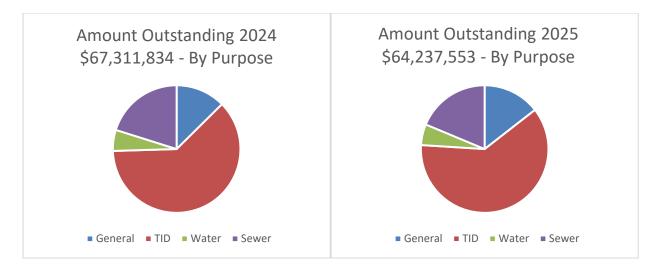

#### Managing Debt Responsibly

Franklin maintains a strong Aa2 debt rating, reflecting sound financial management. We remain cautious with future borrowing as we manage a debt portfolio of approximately \$76.4 million by the end of 2023. In the 2025 budget, we plan no additional general borrowing, leveraging available funds from the closure of TID #4 to fund capital needs.