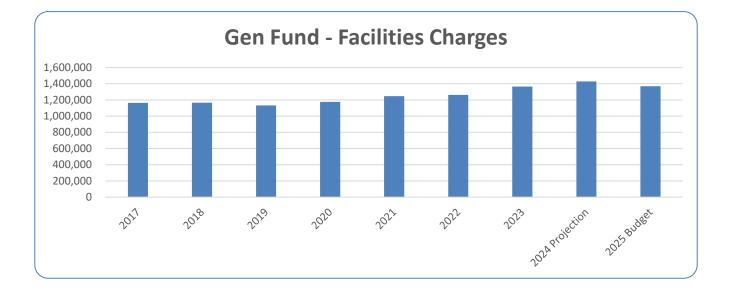

y Insurance, Contracted Services, Utilities, Operating Supplies, Services and Charges, Facility Charges, Other Costs, and Contingency.

In 2018, engineering contract services included inspection services for new development activities.

Fuel costs are another major expenditure and vary with the price of oil. In 2020, the City spent \$184,000 on fuel and will spend roughly \$356,800 in 2024. Fuel costs vary closely with the price of oil, demonstrating the impact of volatile fuel prices on the City's operating costs. The City engaged in a fleet program with Enterprise Fleet in 2024 and hope to see a decrease in fuel costs due to newer vehicles being used.



The steadily rising facility charges indicate that the City's aging municipal building inventory will require more maintenance costs.



# City of Franklin, WI General Fund Operating Expenditures Six Years Ended December 31, 2025

|                           | 2020        | 2021       | 2022       | 2023                 | 2024                    | 2025                 | Inc (Dec)   | Pct of<br>2024 Projected |
|---------------------------|-------------|------------|------------|----------------------|-------------------------|----------------------|-------------|--------------------------|
| Salaries                  | 15,563,964  | 15,833,703 | 16,240,757 | Actual<br>17,064,525 | Projected<br>17,915,737 | Budget<br>18,639,185 | 723,448     | 4.2%                     |
| Health & Dental           | 2,321,994   | 2,057,610  | 2,199,241  | 1,999,796            | 2,641,338               | 2,670,607            | -<br>29,269 |