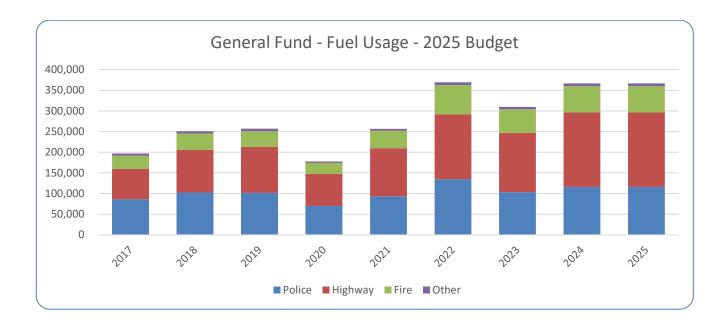

e funded enough to decrease contributions back down to the Actuarial Determined Contribution amount.

Non-personnel costs include Property Insurance, Contracted Services, Utilities, Operating Supplies, Services and Charges, Facility Charges, Other Costs, and Contingency.

In 2018, engineering contract services included inspection services for new development activities.

Fuel costs are another major expenditure and vary with the price of oil. In 2020, the City spent \$184,000 on fuel and will spend roughly \$356,800 in 2024. Fuel costs vary closely with the price of oil, demonstrating the impact of volatile fuel prices on the City's operating costs. The City engaged in a fleet program with Enterprise Fleet in 2024 and hope to see a decrease in fuel costs due to newer vehicles being used.



The steadily rising facility charges indicate that the City's aging municipal building inventory will require more maintenance costs.



# City of Franklin, WI General Fund Operating Expenditures Six Years Ended December 31, 2025

|                           | 2020        | 2021       | 2022       | 2023                 | 2024                    | 2025                 | Inc (Dec)   | Pct of<br>2024 Projected |
|---------------------------|-------------|------------|------------|----------------------|-------------------------|----------------------|-------------|--------------------------|
| Salaries                  | 15,563,964  | 15,833,703 | 16,240,757 | Actual<br>17,064,525 | Projected<br>17,915,737 | Budget<br>18,639,185 | 723,448     | 4.2%                     |
| Health & Dental