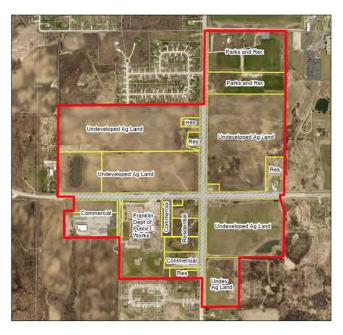

#### **OPPORTUNITIES**

- Strong Property Values and Development: Franklin's strong history of property value growth, strategic location, and proximity to major transportation corridors position the City to benefit from future development. Franklin could see significant growth as market-ready parcels become available, particularly in crucial development zones like Ryan Road and Loomis Road. However, the delay in completing tax assessments injects some uncertainty into revenue projections, though the long-term growth outlook remains robust.
- Deferred Maintenance Mitigation (Johnson Controls, Inc. Project): The City's partnership with Johnson Controls, Inc. (JCI) to mitigate deferred maintenance offers a systematic approach to managing municipal building needs. This initiative addresses long-standing infrastructure risks and improves energy efficiency, reducing utility costs. The project is expected to provide long-term savings by extending the lifespan of City assets and optimizing operational performance, potentially easing future budget pressures.
- Enterprise Fleet Management Agreement: The Enterprise Fleet agreement allows the City to manage its fleet more effectively and maintain a newer, more reliable set of vehicles while avoiding significant, one-time capital outlays. By adopting a monthly payment structure akin to a mortgage, the City gains a more predictable, manageable cash flow, which enhances long-term budgeting. The ability to sell vehicles earlier for a profit further strengthens the City's financial position.
- **Cost-saving Measures and Process Improvements**: The ongoing rewrite of the Unified Development Ordinance (UDO) and the anticipated update of the Comprehensive Master Plan in 2025 are vital opportunities to streamline City processes and enable further development. Updating fee schedules across departments is also expected to generate additional revenue while optimizing resource utilization. These measures, alongside ongoing efforts to improve service delivery, will likely result in long-term budget savings.
- **Public Fire Protection Charge Adjustment**: By shifting 100% of fire protection charges to water utility customers, the City can reduce the property tax levy, providing direct tax relief to residents. This move helps ensure that essential services are fully funded without further straining the general property tax base.
- **Technology Enhancements**: The City has made considerable investments in modernizing its IT infrastructure, including a fiber network, utility monitoring systems, upcoming migration to Microsoft 365, and the recent adoption of Ring Central for communications. These enhancements not only boost productivity but also reduce long-term operational costs. Two-factor authentication further strengthens data security, mitigating the risks of costly cyberattacks. These investments should free up future funds for other City priorities.