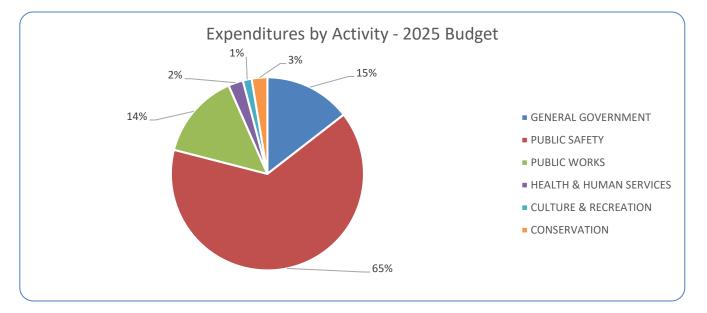

#### BUDGET SUMMARY - PROPOSED 2025 BUDGET

| ******************GENERAL FUND******* | 2023<br>ACTUAL      | 2024<br>BUDGET      | 2024<br>ESTIMATED   | 2025<br>PROPOSED    | %<br>CHANGE  |
|---------------------------------------|---------------------|---------------------|---------------------|---------------------|--------------|
| FUND BALANCE - JANUARY 1              | \$9,199,013         | \$9,876,030         | \$9,876,030         | \$10,571,632        |              |
| REVENUES                              |                     |                     |                     |                     |              |
| PROPERTY TAXES                        | \$19,176,109        | \$19,931,500        | \$19,931,500        | \$20,455,400        | 2.6%         |
| OTHER TAXES                           | \$730,494           | \$626,900           | \$537,900           | \$568,900           | -9.3%        |
| INTERGOVERNMENTAL                     | \$1,708,654         | \$1,758,500         | \$1,793,700         | \$1,902,200         | 8.2%         |
| LICENSES & PERMITS                    | \$1,241,005         | \$1,202,275         | \$1,269,600         | \$1,270,100         | 5.6%         |
| FINES, FORFEITURES & PENALTIES        | \$419,889           | \$450,000           | \$415,000           | \$415,000           | -7.8%        |
| PUBLIC CHARGES FOR SERVICES           | \$2,790,818         | \$2,503,750         | \$2,536,600         | \$2,556,000         | 2.1%         |
| INTERGOVERNMENTAL CHARGES             | \$204,681           | \$261,200           | \$260,000           | \$330,900           | 26.7%        |
| INTEREST & INVESTMENT INCOME          | \$36,044            | \$196,138           | \$238,500           | \$221,575           | 13.0%        |
| MISCELLANEOUS                         | \$306,992           | \$219,866           | \$163,500           | \$150,500           | -31.5%       |
| OTHER FINANCING SOURCES               | <u>\$1,017,790</u>  | <u>\$1,063,600</u>  | <u>\$1,060,500</u>  | <u>\$1,060,500</u>  | <u>-0.3%</u> |
| TOTAL REVENUES                        | <u>\$27,632,476</u> | \$28,213,729        | \$28,206,800        | <u>\$28,931,075</u> | 2.5%         |
| EXPENDITURES                          |                     |                     |                     |                     |              |
| GENERAL GOVERNMENT                    | \$2,945,813         | \$3,130,979         | \$2,906,537         | \$3,454,803         | 10.3%        |
| PUBLIC SAFETY                         | \$17,870,375        | \$18,966,374        | \$18,816,850        | \$19,298,556        | 1.8%         |
| PUBLIC WORKS                          | \$4,199,025         | \$4,270,593         | \$4,224,040         | \$4,374,891         | 2.4%         |
| HEALTH & HUMAN SERVICES               | \$705,988           | \$751,686           | \$691,063           | \$730,136           | -2.9%        |
| CULTURE & RECREATION                  | \$328,871           | \$475,849           | \$318,021           | \$401,428           | -15.6%       |
| CONSERVATION & DEVELOPMENT            | \$531,387           | \$618,248           | \$554,687           | \$671,261           | 8.6%         |
| OTHER FINANCING USES                  | \$374,000           | <u>\$0</u>          | <u>\$0</u>          | <u>\$0</u>          | <u>0.0%</u>  |
| TOTAL EXPENDITURES                    | <u>\$26,955,459</u> | <u>\$28,213,729</u> | <u>\$27,511,198</u> | <u>\$28,931,075</u> | 2.5%         |
| FUND BALANCE, DECEMBER 31             | <u>\$9,876,030</u>  | <u>\$9,876,030</u>  | <u>\$10,571,632</u> | <u>\$10,571,632</u> |              |
|                                       |                     |                     |                     |                     |              |