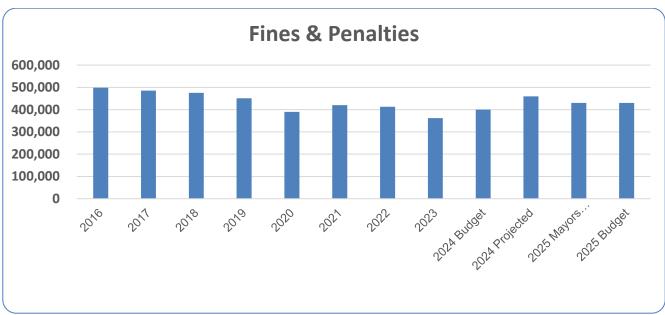

#### BUDGET SUMMARY - PROPOSED 2025 BUDGET

| ******************GENERAL FUND******* | 2023<br>ACTUAL      | 2024<br>BUDGET      | 2024<br>ESTIMATED   | 2025<br>PROPOSED    | %<br>CHANGE  |
|---------------------------------------|---------------------|---------------------|---------------------|---------------------|--------------|
| FUND BALANCE - JANUARY 1              | \$9,199,013         | \$9,876,030         | \$9,876,030         | \$10,571,632        |              |
| REVENUES                              |                     |                     |                     |                     |              |
| PROPERTY TAXES                        | \$19,176,109        | \$19,931,500        | \$19,931,500        | \$20,455,400        | 2.6%         |
| OTHER TAXES                           | \$730,494           | \$626,900           | \$537,900           | \$568,900           | -9.3%        |
| INTERGOVERNMENTAL                     | \$1,708,654         | \$1,758,500         | \$1,793,700         | \$1,902,200         | 8.2%         |
| LICENSES & PERMITS                    | \$1,241,005         | \$1,202,275         | \$1,269,600         | \$1,270,100         | 5.6%         |
| FINES, FORFEITURES & PENALTIES        | \$419,889           | \$450,000           | \$415,000           | \$415,000           | -7.8%        |
| PUBLIC CHARGES FOR SERVICES           | \$2,790,818         | \$2,503,750         | \$2,536,600         | \$2,556,000         | 2.1%         |
| INTERGOVERNMENTAL CHARGES             | \$204,681           | \$261,200           | \$260,000           | \$330,900           | 26.7%        |
| INTEREST & INVESTMENT INCOME          | \$36,044            | \$196,138           | \$238,500           | \$221,575           | 13.0%        |
| MISCELLANEOUS                         | \$306,992           | \$219,866           | \$163,500           | \$150,500           | -31.5%       |
| OTHER FINANCING SOURCES               | <u>\$1,017,790</u>  | <u>\$1,063,600</u>  | <u>\$1,060,500</u>  | <u>\$1,060,500</u>  | <u>-0.3%</u> |
| TOTAL REVENUES                        | <u>\$27,632,476</u> | \$28,213,729        | \$28,206,800        | <u>\$28,931,075</u> | 2.5%         |
| EXPENDITURES                          |                     |                     |                     |                     |              |
| GENERAL GOVERNMENT                    | \$2,945,813         | \$3,130,979         | \$2,906,537         | \$3,454,803         | 10.3%        |
| PUBLIC SAFETY                         | \$17,870,375        | \$18,966,374        | \$18,816,850        | \$19,298,556        | 1.8%         |
| PUBLIC WORKS                          | \$4,199,025         | \$4,270,593         | \$4,224,040         | \$4,374,891         | 2.4%         |
| HEALTH & HUMAN SERVICES               | \$705,988           | \$751,686           | \$691,063           | \$730,136           | -2.9%        |
| CULTURE & RECREATION                  | \$328,871           | \$475,849           | \$318,021           | \$401,428           | -15.6%       |
| CONSERVATION & DEVELOPMENT            | \$531,387           | \$618,248           | \$554,687           | \$671,261           | 8.6%         |
| OTHER FINANCING USES                  | \$374,000           | <u>\$0</u>          | <u>\$0</u>          | <u>\$0</u>          | <u>0.0%</u>  |
| TOTAL EXPENDITURES                    | <u>\$26,955,459</u> | <u>\$28,213,729</u> | <u>\$27,511,198</u> | <u>\$28,931,075</u> | 2.5%         |
| FUND BALANCE, DECEMBER 31             | <u>\$9,876,030</u>  | <u>\$9,876,030</u>  | <u>\$10,571,632</u> | <u>\$10,571,632</u> |              |
|                                       |                     |                     |                     |                     |              |