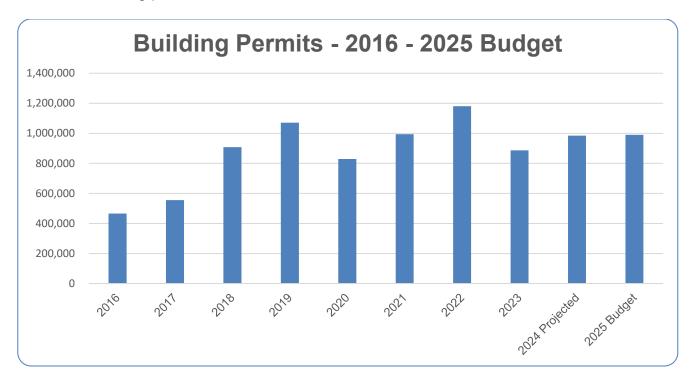

#### SUMMARY OF ALL GOVERNMENTAL AND PROPRIETARY FUNDS

| SUMMART OF                                                                               |                        | INTAL AND FROF                    |                                   | <u></u>                                  |
|------------------------------------------------------------------------------------------|------------------------|-----------------------------------|-----------------------------------|------------------------------------------|
|                                                                                          | GENERAL                | DEBT SERVICE                      | CAPITAL                           | TIF                                      |
| Estimated Fund Balance, January 1                                                        | \$10,571,632           | \$501,124                         | \$12,941,617                      | \$8,808,103                              |
| Tax Levy/TIF Increment                                                                   | \$20,455,400           | \$1,100,000                       | \$0                               | \$3,526,036                              |
| Other Revenues                                                                           | \$8,475,675            | \$5,000                           | \$13,327,592                      | \$788,036                                |
| Total Revenue                                                                            | \$28,931,075           | \$1,105,000                       | \$13,327,592                      | \$4,314,072                              |
| Expenditures                                                                             | \$28,931,075           | \$1,157,338                       | \$13,479,465                      | \$6,185,345                              |
| Revenues Over/(Under) Expenditures                                                       | \$0                    | (\$52,338)                        | (\$151,873)                       | (\$1,871,273)                            |
| Fund Balance, December 31                                                                | <u>\$10,571,632</u>    | <u>\$448,786</u>                  | <u>\$12,789,744</u>               | <u>\$6,936,830</u>                       |
|                                                                                          |                        | INTERNAL                          | ALL OTHER                         | SUMMARY ALL                              |
|                                                                                          | ENTERPRISE             | SERVICE                           | GOV FUNDS                         | FUNDS                                    |
| Estimated Fund Balance, January 1                                                        | \$123,319,539          | \$3,010,833                       | \$1,908,338                       | \$161,061,186                            |
| Tax Levy/TIF Increment                                                                   | \$0                    | \$0                               | \$1,374,000                       | \$26,455,436                             |
| Other Revenues                                                                           | \$12,755,796           | \$3,045,900                       | \$3,458,086                       | \$41,856,085                             |
| Total Revenue                                                                            | \$12,755,796           | \$3,045,900                       | \$4,832,086                       | \$68,311,521                             |
| Expenses/Expenditures                                                                    | \$14,006,093           | \$3,479,200                       | \$2,969,335                       | \$70,207,851                             |
| Revenues Over/(Under) Expenditures                                                       | (\$1,250,297)          | (\$433,300)                       | \$1,862,751                       | (\$1,896,330)                            |
| Fund Balance, December 31                                                                | \$122,069,242          | \$2,577,533                       | \$3,771,089                       | \$159,164,856                            |
| 2025 REVENUES AND EXPENDITURES                                                           |                        |                                   |                                   |                                          |
| Internet Face Darks                                                                      | REVENUES               | 1                                 | EXPENDITURE                       | 5                                        |
| Impact Fee - Parks                                                                       | \$170,000              |                                   | \$582,600                         |                                          |
| Impact Fee - Sewer<br>Impact Fee - Administrative                                        | \$170,000              |                                   | \$0<br>\$0                        |                                          |
| Impact Fee - Water                                                                       | \$10,000               |                                   | ەت<br>\$107,800                   |                                          |
| Impact Fee - Transportation                                                              | \$385,000              |                                   |                                   |                                          |
| Impact Fee - Fire                                                                        | \$155,000<br>\$105,000 |                                   | \$137,375<br>\$141,550            |                                          |
| Impact Fee - Law Enforcement                                                             | \$120,000              |                                   | \$141,550<br>\$0                  |                                          |
| Impact Fee - Law Enforcement<br>Impact Fee - Library                                     | \$120,000              |                                   | \$0<br>\$0                        |                                          |
| There are no significant proposed increases functions pursuant to 65.90 (3) (bm), Wiscor | or decreases to th     | ne current year bud               |                                   | r discontinued activities or             |
|                                                                                          |                        | OUTSTANDING                       | GENERAL OBI                       | LIGATION DEBT                            |
|                                                                                          |                        | <u>12/31/2021</u><br>\$71,870,341 | <u>12/31/2022</u><br>\$67,560,069 | <u>12/31/2023</u><br>\$72,298,400        |
| Dated at Franklin, Wisconsin,<br>this 23rd Day of October, 2024                          |                        | Danielle L. Bro                   |                                   | Roberts, City Clerk<br>Finance/Treasurer |
| PUBLISH: Wednesday, October 23, 2024                                                     |                        |                                   | (                                 | CLASS 1 NOTICE                           |