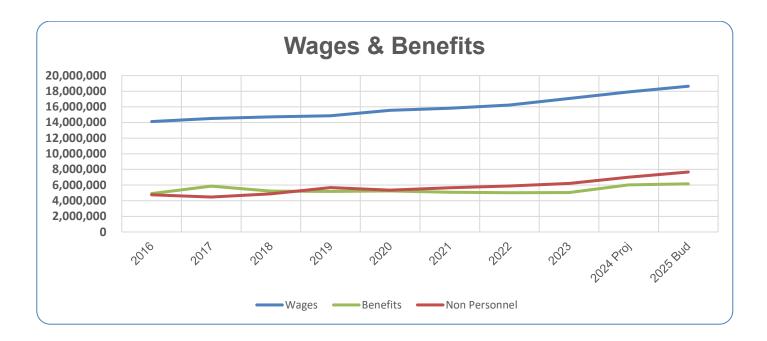

#### Sustaining and Investing in Key City Services

Personnel costs comprise approximately 73% of the General Fund budget, with many of our staff serving the community in essential services such as public safety, public works, and city administration. While balancing the budget, we have worked to ensure no significant staffing reductions occur. Notable changes for 2025 include adding an Associate Planner and transitioning two part-time clerk positions to full-time to address workload demands.

To ensure that Franklin remains competitive in the labor market, we have budgeted wage increases and continued to offer a comprehensive benefits package, which is key to attracting and retaining high-quality staff. Additionally, the budget reflects the need to manage staffing shortages in departments like Fire, where critical service needs are being addressed with phased hiring.