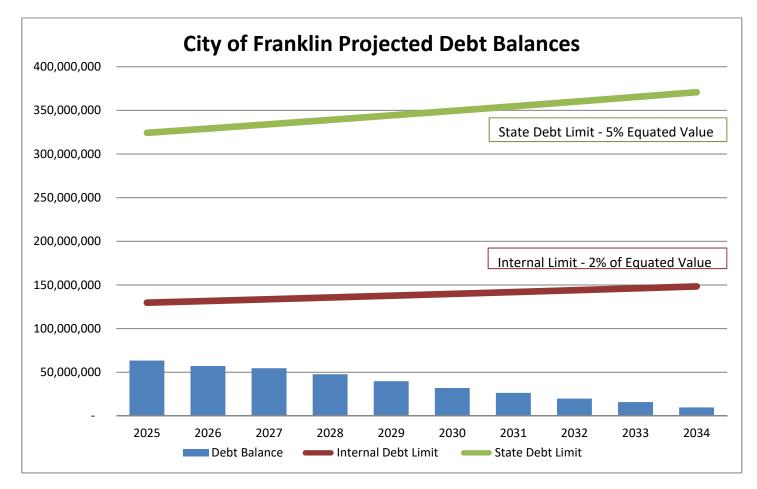

#### Managing Debt Responsibly

Franklin maintains a strong Aa2 debt rating, reflecting sound financial management. We remain cautious with future borrowing as we manage a debt portfolio of approximately \$76.4 million by the end of 2023. In the 2025 budget, we plan no additional general borrowing, leveraging available funds from the closure of TID #4 to fund capital needs.