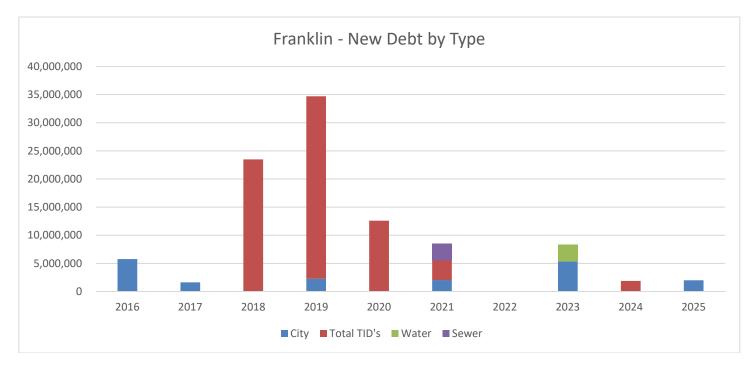

#### Managing Debt Responsibly

Franklin maintains a strong Aa2 debt rating, reflecting sound financial management. We remain cautious with future borrowing as we manage a debt portfolio of approximately \$76.4 million by the end of 2023. In the 2025 budget, we plan no additional general borrowing, leveraging available funds from the closure of TID #4 to fund capital needs.