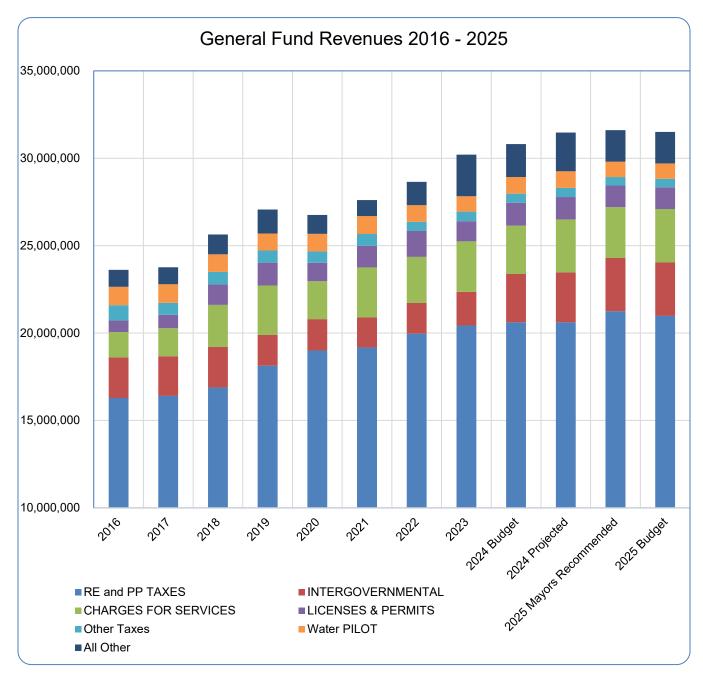

#### BUDGET SUMMARY - PROPOSED 2025 BUDGET

| ******************GENERAL FUND******* | 2023<br>ACTUAL      | 2024<br>BUDGET      | 2024<br>ESTIMATED   | 2025<br>PROPOSED    | %<br>CHANGE  |
|---------------------------------------|---------------------|---------------------|---------------------|---------------------|--------------|
| FUND BALANCE - JANUARY 1              | \$9,199,013         | \$9,876,030         | \$9,876,030         | \$10,571,632        |              |
| REVENUES                              |                     |                     |                     |                     |              |
| PROPERTY TAXES                        | \$19,176,109        | \$19,931,500        | \$19,931,500        | \$20,455,400        | 2.6%         |
| OTHER TAXES                           | \$730,494           | \$626,900           | \$537,900           | \$568,900           | -9.3%        |
| INTERGOVERNMENTAL                     | \$1,708,654         | \$1,758,500         | \$1,793,700         | \$1,902,200         | 8.2%         |
| LICENSES & PERMITS                    | \$1,241,005         | \$1,202,275         | \$1,269,600         | \$1,270,100         | 5.6%         |
| FINES, FORFEITURES & PENALTIES        | \$419,889           | \$450,000           | \$415,000           | \$415,000           | -7.8%        |
| PUBLIC CHARGES FOR SERVICES           | \$2,790,818         | \$2,503,750         | \$2,536,600         | \$2,556,000         | 2.1%         |
| INTERGOVERNMENTAL CHARGES             | \$204,681           | \$261,200           | \$260,000           | \$330,900           | 26.7%        |
| INTEREST & INVESTMENT INCOME          | \$36,044            | \$196,138           | \$238,500           | \$221,575           | 13.0%        |
| MISCELLANEOUS                         | \$306,992           | \$219,866           | \$163,500           | \$150,500           | -31.5%       |
| OTHER FINANCING SOURCES               | <u>\$1,017,790</u>  | <u>\$1,063,600</u>  | <u>\$1,060,500</u>  | <u>\$1,060,500</u>  | <u>-0.3%</u> |
| TOTAL REVENUES                        | <u>\$27,632,476</u> | \$28,213,729        | \$28,206,800        | <u>\$28,931,075</u> | 2.5%         |
| EXPENDITURES                          |                     |                     |                     |                     |              |
| GENERAL GOVERNMENT                    | \$2,945,813         | \$3,130,979         | \$2,906,537         | \$3,454,803         | 10.3%        |
| PUBLIC SAFETY                         | \$17,870,375        | \$18,966,374        | \$18,816,850        | \$19,298,556        | 1.8%         |
| PUBLIC WORKS                          | \$4,199,025         | \$4,270,593         | \$4,224,040         | \$4,374,891         | 2.4%         |
| HEALTH & HUMAN SERVICES               | \$705,988           | \$751,686           | \$691,063           | \$730,136           | -2.9%        |
| CULTURE & RECREATION                  | \$328,871           | \$475,849           | \$318,021           | \$401,428           | -15.6%       |
| CONSERVATION & DEVELOPMENT            | \$531,387           | \$618,248           | \$554,687           | \$671,261           | 8.6%         |
| OTHER FINANCING USES                  | \$374,000           | <u>\$0</u>          | <u>\$0</u>          | <u>\$0</u>          | <u>0.0%</u>  |
| TOTAL EXPENDITURES                    | <u>\$26,955,459</u> | <u>\$28,213,729</u> | <u>\$27,511,198</u> | <u>\$28,931,075</u> | 2.5%         |
| FUND BALANCE, DECEMBER 31             | <u>\$9,876,030</u>  | <u>\$9,876,030</u>  | <u>\$10,571,632</u> | <u>\$10,571,632</u> |              |
|                                       |                     |                     |                     |                     |              |