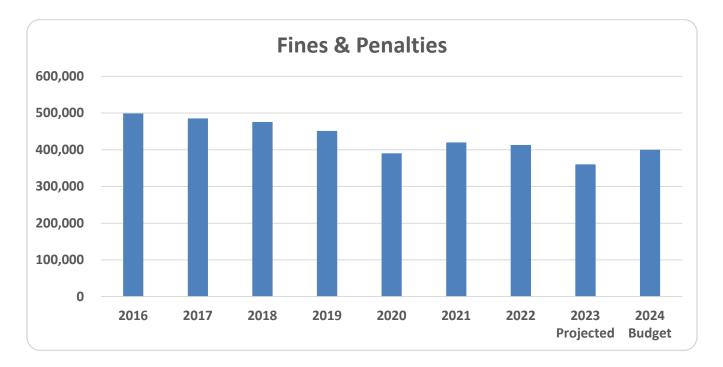

# Penalties and Forfeitures

This category represents the City's share of fines from violation of City ordinances, state statutes, and parking ticket revenue. The 2023 projection is \$360,000. We have seen a slight decrease since 2016, with revenue stabilizing since 2022. Offsetting this reduction was the addition of the Tax Intercept collection process. That state-wide collection effort has advanced the time that fines and penalties have been receipted.