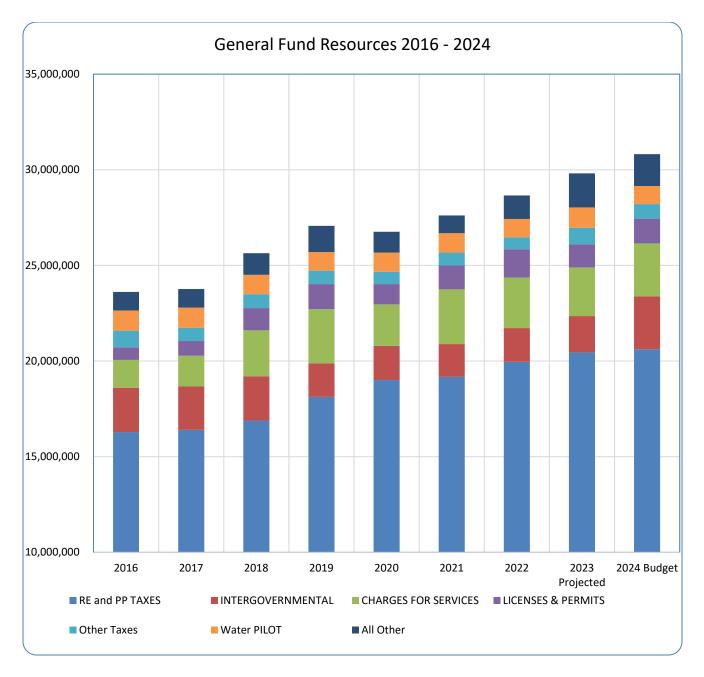

# City of Franklin, WI 2024 General Fund Revenue

The chart above demonstrates the change in resource mix from 2016 through the 2024 Budget. The Taxes, Charges for Services, Intergovernmental Revenues, Licenses & Permits, and Interest Income increased over this period, while Other Taxes, Intergovernmental Charges for Services, Penalties and Forfeitures, Miscellaneous Revenues, and the Water Utility PILOT have declined.

In 2019, General Transportation Aids (GTA's) were partially shifted to the Street Improvement Fund. GTA's have grown substantially related to street work done in the Tax Incremental Financing Districts in recent years. Landfill Siting Revenues, included in Charges for Services, aid the General Fund in that up to 20% of these revenues go into the General Fund, with the majority, 80%, going to the Capital Funds.