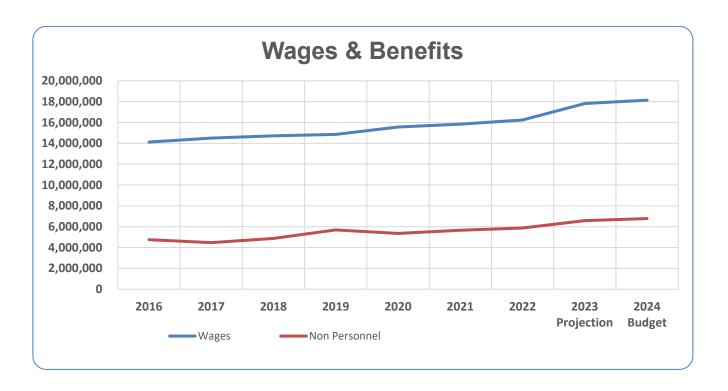

ntributions by the General Fund to Recreation Departments and periodic one-time uses of excess General Fund monies for capital expenditures.

Contingency includes a provision for unexpected expenditures and to provide Restricted reserves for emergencies, such as the 2020 Pandemic.

#### General Fund Expenditures by Functional Category

The 2024 General Fund Expenditure Budget is presented by functional categories on the following page. Salaries, wages, and benefits comprise approximately 77.9% of the General Fund Budget.

Wages and benefits have grown from \$23.9 million in 2016 to \$29.5 million in 2024, or 24%, which equates to 2.4% per year on average. In 2024, the recommended increase of 1.50 FTEs includes one Associate Planner and increased hours for two part-time clerk secretaries.



Employee benefits, which consist of Group Health and Dental, Retirement, Retiree Health, Life Insurance, and Employment Taxes, will increase in 2024 due to increased claims. This may decrease in future years.

In 2019, the City elected the Wisconsin Retirement System pension plan for all new employees. Those employees in the old plans were provided the option of remaining in the old plans. In the short term, Public Works retirement costs will be elevated as the unpaid benefit costs of the old Public Works plan work through the system. In 2020, the City made a \$325,000 special contribution to the Retiree Health Plan. Also, in 2020, the City General Fund made a \$200,000 contribution to the Public Works Pension plan. In 2024, the plan will be funded enough to decrease contributions back d