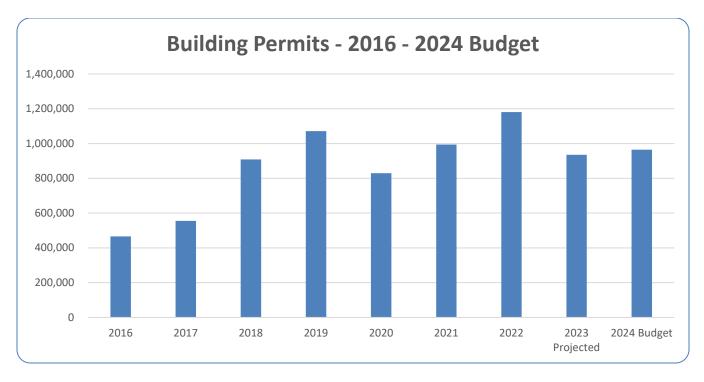

#### Licenses and Permits

The City issues numerous licenses and permits in performing its regulatory functions, such as building, electrical, plumbing, liquor, bartender, peddler, food, pet, contractor, and others. Most such resource items do not fluctuate greatly from year to year, and in some cases, change is limited by state statutes. The primary resource in the permit category, making up approximately 80% of the category, is building, plumbing, and electrical permits. The 2024 budget anticipates \$1,045,000 in Building, Plumbing, and Electrical permit resources. That compares to \$985,000 budgeted, as well as expected, in 2023. The Tax Increment Districts provide the prospect of increased building permit revenue.