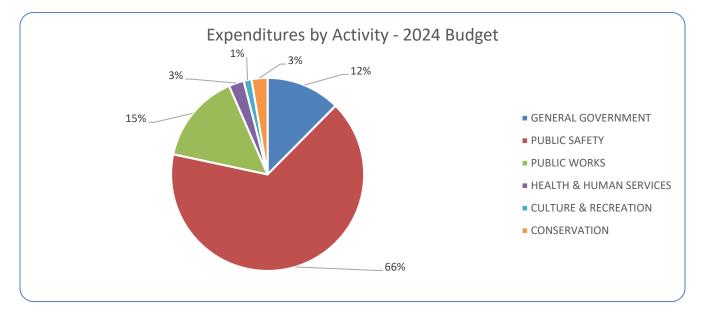

--|--------|-----------|--------|
|                |        |        |        |        | Budget | Projected | Budget |
| General Gov't. | 2,954  | 3,080  | 2,946  | 3,201  | 3,629  | 3,579     | 3,844  |
| Public Safety  | 17,157 | 17,471 | 17,870 | 18,214 | 19,299 | 19,897    | 20,384 |
| Public Works   | 4,140  | 4,066  | 4,199  | 4,201  | 4,375  | 4,401     | 4,676  |
| Health/Human   | 647    | 664    | 706    | 702    | 730    | 733       | 785    |
| Culture & Rec  | 223    | 288    | 329    | 308    | 377    | 391       | 407    |
| Conservation   | 606    | 598    | 531    | 512    | 671    | 701       | 828    |
| Transfers      | 52     | 48     | 374    | 24     | 24     | 24        | 71     |
| Total          | 25,779 | 26,215 | 26,955 | 27,162 | 29,106 | 29,726    | 30,995 |



# **General Government**

General government is comprised of 12 departments that provide either specific services for the City or internal services to or on behalf of the departments providing services. General Government Expenditures are approximately 12.4% of the General Fund Expenditure Budget. General Government Expenditures have a disproportionate component of contract services as several functions have been contracted out, including Assessing and Legal Services. Certain General Government Services provide services for other funds, such as financial services to the Utilities and TIDs; those funds then reimburse the General Fund for those services.

City of Franklin, WI 2024 General Fund Expenditures

#### Public Safety

Public Safety is comprised of Police, Fire, Public Fire Protect