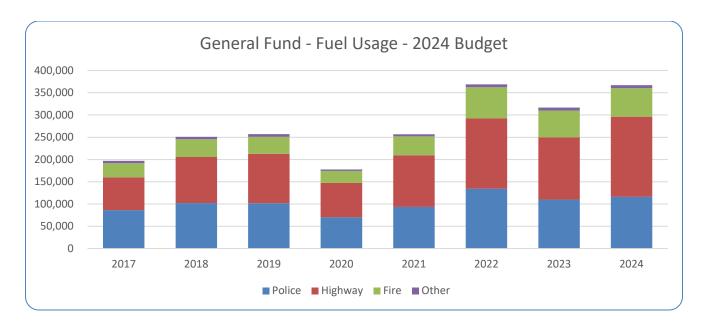

to decrease contributions back down to the Actuarial Determined Contribution amount.

Non-personnel costs include Property Insurance, Contracted Services, Utilities, Operating Supplies, Services and Charges, Facility Charges, Other Costs, and Contingency.

Beginning in 2018, Engineering contract services include inspection services for new development activity.

Beginning in 2024, Planning will be outsourcing for certain planning services and generate additional revenue based on the billing of applicants.

Fuel costs are another major expenditure and vary with the cost of oil. In 2020, the City spent \$184,000 on fuel and will spend roughly \$336,925 in 2023. Fuel costs vary closely with the price of oil. This demonstrates the impact of volatile fuel prices on the City's operating costs.



The City's aging municipal building inventory will require more maintenance costs, as seen in the steadily rising facility charges.



## City of Franklin, WI General Fund Operating Expenditures Six Years Ended December 31, 2024

|                           | 2019       | 2020        | 2021       | 2022       | 2023                  | 2023                    | 2024                  | Adopted '24<br>Adopted '23<br>Inc (Dec) | Pct of<br>2023 Adopt |
|---------------------------|------------|-------------|------------|------------|-----------------------|-------------------------|-----------------------|-----------------------------------------|----------------------|
| Salaries                  | 14,855,011 | 15,563,964  | 15,833,703 | 16,240,757 | Adopted<br>17,548,105 | Projected<br>17,8