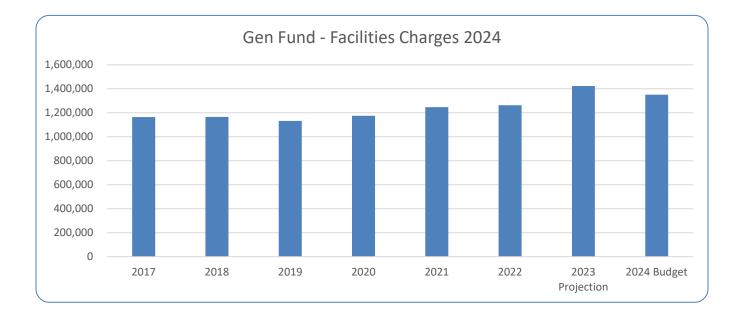

ontracted Services, Utilities, Operating Supplies, Services and Charges, Facility Charges, Other Costs, and Contingency.

Beginning in 2018, Engineering contract services include inspection services for new development activity.

Beginning in 2024, Planning will be outsourcing for certain planning services and generate additional revenue based on the billing of applicants.

Fuel costs are another major expenditure and vary with the cost of oil. In 2020, the City spent \$184,000 on fuel and will spend roughly \$336,925 in 2023. Fuel costs vary closely with the price of oil. This demonstrates the impact of volatile fuel prices on the City's operating costs.



The City's aging municipal building inventory will require more maintenance costs, as seen in the steadily rising facility charges.



## City of Franklin, WI General Fund Operating Expenditures Six Years Ended December 31, 2024

|                           | 2019       | 2020        | 2021       | 2022       | 2023                  | 2023                    | 2024                  | Adopted '24<br>Adopted '23<br>Inc (Dec) | Pct of<br>2023 Adopt |
|---------------------------|------------|-------------|------------|------------|-----------------------|-------------------------|-----------------------|-----------------------------------------|----------------------|
| Salaries                  | 14,855,011 | 15,563,964  | 15,833,703 | 16,240,757 | Adopted<br>17,548,105 | Projected<br>17,826,865 | Adopted<br>18,139,671 | 591,566                                 | 3.4%                 |
| Health & Dental           | 2,307,0