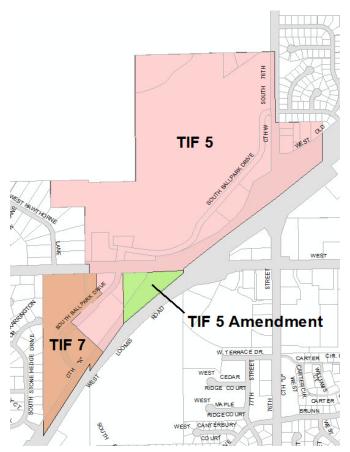

### TIF District # 5 Ballpark Commons - (Fund 43) & District #7 – Velo Village – (Fund 45)

In September 2016, the Council adopted Resolution 2016-7222 establishing TID # 5. The District centers upon the Rock Sports Complex at the former landfill. The District also includes parcels south of W. Rawson Avenue and west of W. Loomis Road. The main purpose of the District is to improve roads, sanitary sewer and water infrastructure, methane gas remediation, and assist with other public infrastructure in connection with the Ballpark Commons Development. The project anticipates \$160 million in new development, with project costs totaling \$22.5 million. This mixed-use District will have a 20-year life ending in 2036.

The apartment component turned into a 265-unit market-rate apartment complex – Velo Village. The Developer was provided financial assistance through a "pay-as-you-go" grant from the City totaling \$14.95 million over 20 years and a \$4.5 million second mortgage. The City created a Blighted TIF District #7 with Resolution 2019-7503 to aid this project. The City issued \$3.03 million in new General Obligation Notes and executed a \$1.5 million inter-fund Advance to finance this assistance. As of January 1, 2023, there is \$42.1 million of increment in the District.