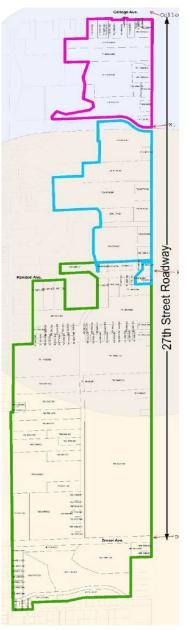

### TIF District #3 (Fund 48)

In June 2005, the Council adopted Resolution 2005-5906 establishing TID #3. Originally, the TID was bounded from W Rawson Avenue to just south of Drexel Avenue and from 27th Street to 35th Street. In 2013, the District's boundary was extended north one-half mile to W. Sycamore Street. The main purpose of the TID is to improve road infrastructure in the District and to promote quality development. The latest projection anticipates \$34.5 million in infrastructure costs and incentives, \$5.8 million in net financing costs, and anticipates \$86 million in incremental development within the District.

The debt issued will pay for the infrastructure costs with tax increment created by the development paying off the debt. The debt will be paid off in 2023; however, the TID will officially close in 2022, with expected 2023 costs reserved for future payment. In 2023, the full remaining tax revenue from the development has been paid to all taxing districts. The District sold \$3.33 million in General Obligation Notes in December 2014 to finance the 27th

Street project. Those notes were retired in 2018. Additional approved project costs to facilitate added development were included in a 2013 project plan amendment. All project costs must be incurred by June 2020, per State Statute.