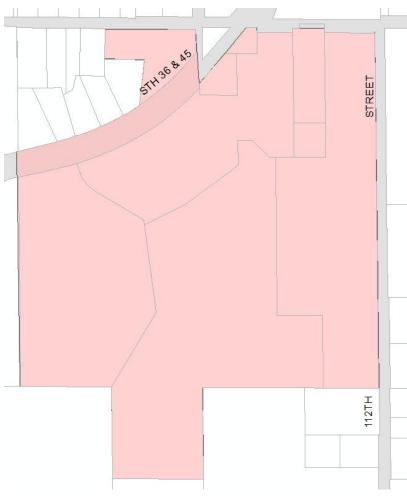

### TIF District #6 (Fund 44)

The City created TID #6 at W. Ryan Road and W. Loomis Road for a mixed-use park in October 2018 with Resolution 2018-7441. The Developer projects \$66 million in new development. The City is obligated to pay \$9.0 million in TIF assistance for infrastructure costs as well as additional paygo obligations for the original area for \$3.1 million and an undetermined amount for the expansion area. A developer's agreement was executed in

The City will execute the \$3.1 million pay-as-you-go Grant upon acceptance of the infrastructure.

In May 2020, the City amended the District boundary to include additional parcels south and west with Resolution 2020-7619.