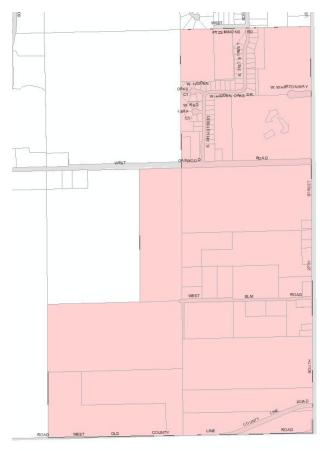

### TIF District #4 (Fund 49)

In June 2005, the Council adopted Resolution 2005-5907 establishing TID #4. The District boundary generally runs from S 27th Street west to S. 41st Street and from south of W. Ryan Road south to the Racine County Line. The main purpose of the TID is to improve road, water, and sanitary sewer infrastructure in the District to promote quality development. The plan anticipated \$17.2 million in infrastructure costs, \$1.8 million in net financing costs, and approximately \$61 million in incremental development within the District. The debt issued paid for the infrastructure with tax increment created by the development. The debt was paid, and TID #4 closed in 2023.

In late 2018, the Common Council approved project costs for infrastructure to support the new Corporate Park to the west of S. 27th Street. The right-of-way

for improvements to Elm Road was purchased in 2020. Additionally, the right-of-way for S. Hickory Street was purchased. A Sanitary Sewer Lift Station and related sewer mains and water mains were installed at the same time. That will complete the project costs for this District.