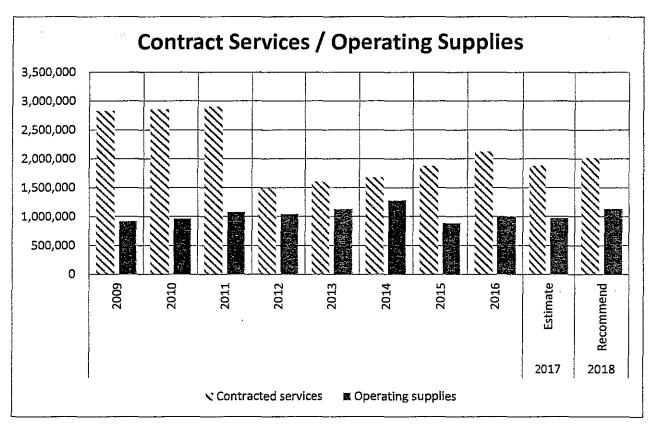

ing of retirement costs and controlling health care costs.



Non-personnel costs consist of property insurance, Contracted services, Utilities, Operating supplies, Services & Charges, facility charges, other costs and contingency. These costs have remained relatively unchanged from \$5,176,291 in 2009 to \$6,045,895 in 2018.

In 2012, the Solid Waste collection costs were removed from the General Fund and transferred to the Solid Waste Collection fund, with a fee established to the user group. That removed \$1.4 million of cost from the General Fund.

Fuel costs are another major expenditure and vary with the cost of oil. In 2009, the City spent \$229,111 on fuel and will only spend \$231,075 in 2018. Oil prices peaked over \$140/barrel in 2013, when City costs also peaked at \$373,647.





The explanations of individual departments and their budgets are detailed later.

City of Franklin, WI Expenditures - General Fund

| expenditures - General Fi   | 2018