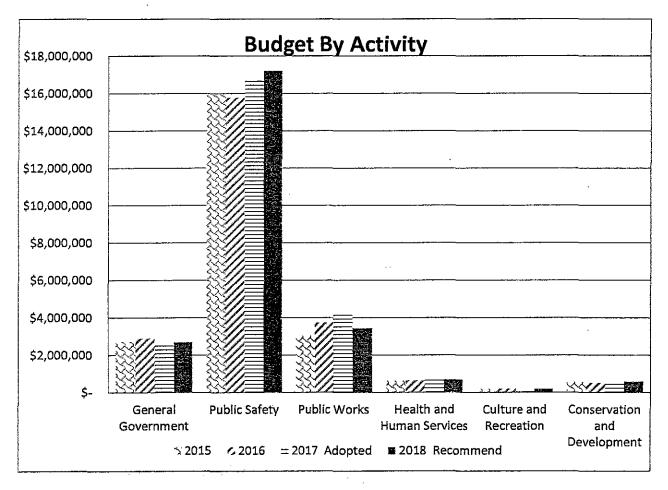

|              |             |            |            |            |            |

## City of Franklin General Fund Expenditures

City General Fund expenditures are divided into Activities and further reported by categories/departments. The activities are general government, public safety, public works, health & human services, culture & recreation, and conservation and development.



#### General Government

General government is comprised of 12 departments that provide either specific services for the City or provide services to or on behalf of the departments. Incorporated into the total General Fund Expenditure increase of 2.5%, the General Government category of expenditures is expected to increase 3.2% from 2017 Budget. General Government expenditures are 10.5% of the General Fund expenditure budget. General Government also includes a contingency and provision for personnel vacancies in all activities during the year.

### Public Safety

Public safety is comprised of Police, Fire, Public Fire Protection, Building Inspection and Weights and Measures. Public Safety expenditures increased 3.1% from the 2017 budget and amounts to 65.5% of the General Fund expenditur