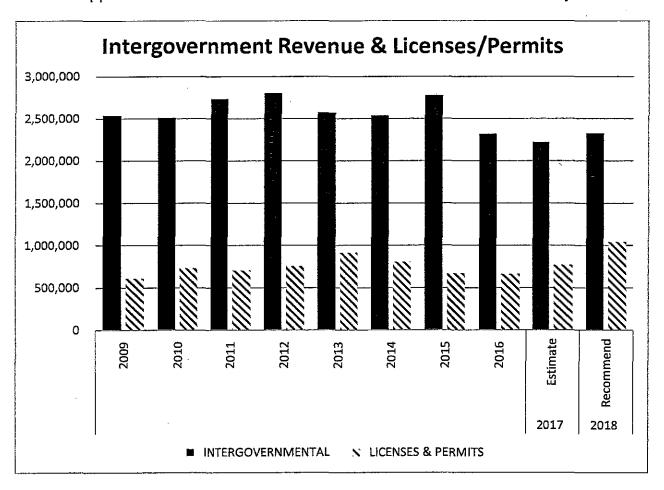

## State Shared Revenue

State Shared Revenue was based on a formula that considered per capita and aidable revenue factors that included relative property value of the City and local revenue generated. During recent years the State has either not increased or has decreased the amount received. In 2009 the City received \$641,173, ten years later, in 2018, shared revenue is anticipated to receive \$499,934 a 22% decrease. The 2018 shared revenue is expected to rise \$17,134.

Expenditure Restraint payments are provided by the State for communities that limited their General Fund budget spending to a specified percentage, which is 1.9% for 2018. The percentage limit considers inflation and growth in new construction in the City. The amount received is dependant on the amount of the equalized tax rate over 5 mils and the communities that qualify. In 2009 the City of Franklin received \$281,734. In 2018, \$162,254 is anticipated. That represents a 42% reduction over the last ten years.

The State provides general transportation aids to local communities. Transportation aids are based on a formula established by the State that considers costs of maintaining the City's transportation system, including maintenance, traffic enforcement, and capital costs (street construction, etc.). This formula uses costs over a rolling 6-year period in determining the aid amount. In 2009 the City of Franklin received \$1,346,480. For 2018, transportation aids are anticipated to be \$1,219,638 – a 21.4% reduction. The impact of the large Drexel Ave road project has fallen out of the state aid formula, reducing transportation aids.

A 1997 legislative change exempted business computers from being subject to property tax. It also provided for a state aid payment to municipalities to offset the loss of this income. Initially the estimated state aid payment in 2018 was estimated at \$393,100 compared to \$42,445 ten years earlier. This spike in revenues permitted \$174,100 of this expected resource to be directed to the Capital Outlay Fund. Later, the State Budget froze exempt computer aids at 2017 levels, and the 2018 exempt computer aids were held to 2017 levels.

## Licenses and Permits

The City issues numerous licenses and permits in performing its regulatory functions, such as liquor, bartender, peddler, food, pet, contractor, building, electrical, plumbing and others. The majority of such revenue items do not fluctuate greatly from year to year and in some cases change is limited by state statutes. The primary revenue source in the permit category is building, plumbing and electrical permits (approximately 80%). The 2018 budget anticipates \$830,000 (a decrease of \$29,865 compared to 2017) in Building, Plumbing and Electrical permit revenues. The Ball Park Commons (TID 5) development provides the prospect of increased building permit revenue. This would bring permit revenues to levels not seen since 2007.