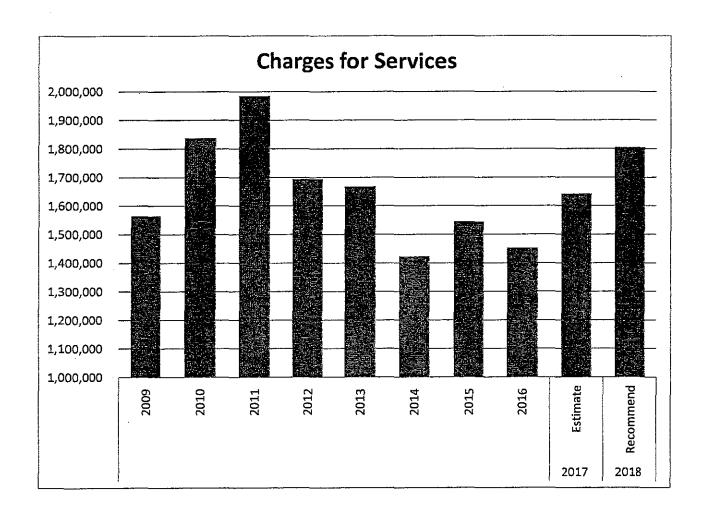

## Charges for Services

This revenue source includes charges for use of City services. The majority of revenue in this category is generated from ambulance services (65%), planning, engineering and administrative fees, and charges to developers in connection with development agreements.

The advanced life support program switched to a market driven system in 2007 where actual revenue created in each community is recorded by that community. Fees for basic and advanced life support services and ambulance transportation are billed on behalf of the City by an outside billing service.

2018 ambulance fees are anticipated to increase to \$1,175,000 (5.8%).