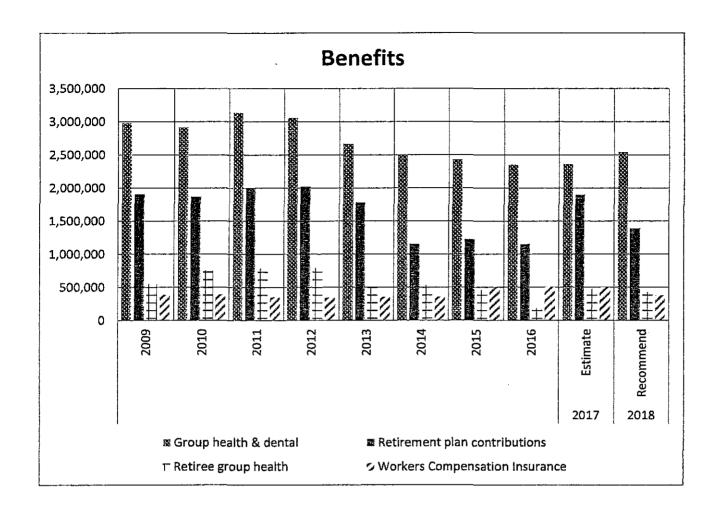

General Fund expenditure budget.

## General Fund Expenditures By Functional Category

The 2018 General Fund expenditure budget is presented, on a following page, by functional categories. Salaries, wages and benefits comprise 77.1% of the General Fund budget. The most significant change in 2018 compared to the 2017 adopted budget is that 2017 included a one-time \$674,190 contribution to the defined benefit pension plan.

Wages have grown from \$11,490,806 in 2009 to \$\$14,864,821 in 2018 or 29.4%.



Employee benefits which consist of Group Health & Dental, Retirement, Retiree Health, life insurance and employment taxes have declined from \$6,744,437 in 2009 to \$5,507,349 in 2018 (18.3%). The reduction was possible by the sharing of retirement costs and controlling health care costs.



Non-personnel costs consist of property insurance, Contracted services, Utilities, Operating supplies, Services & Charges, facility charges, other costs and contingency. These costs have remained relatively unchanged from \$5,176,291 in 2009 to \$6,045,895 in 2018.

In 2012, the Solid Waste collection costs were removed from the General Fund and transferred to the Solid Waste Collection fund, with a fee established to the user group. That removed \$1.4 million of cost from the General Fund.

Fuel costs are another major expenditure and vary with the cost of oil. In 2009, the City spent \$229,111 on fuel and will only spend \$231,075 in 2018. Oil prices peaked over \$140/barrel in 2013, when City costs also peaked at \$373,647.





The explanations of individual departments and their bud