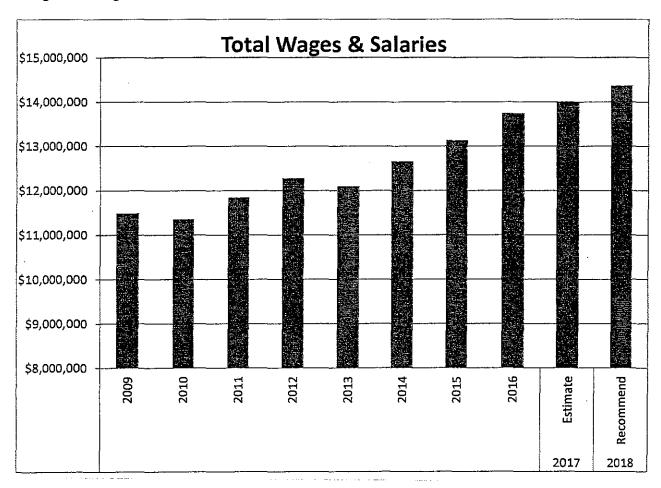

.9% from 2017 and amount to 0.7% of the General Fund expenditure budget.

## Conservation & Development

Conservation & Development is comprised of the economic development and planning functions. Conservation & Development expenditures have decreased 4.5% from 2017 and amount to 2.3% of the General Fund expenditure budget.

## General Fund Expenditures By Functional Category

The 2018 General Fund expenditure budget is presented, on a following page, by functional categories. Salaries, wages and benefits comprise 77.1% of the General Fund budget. The most significant change in 2018 compared to the 2017 adopted budget is that 2017 included a one-time \$674,190 contribution to the defined benefit pension plan.

Wages have grown from \$11,490,806 in 2009 to \$\$14,864,821 in 2018 or 29.4%.



Employee benefits which consist of Group Health & Dental, Retirement, Retiree Health, life insurance and employment taxes have declined from \$6,744,437 in 2009 to \$5,507,349 in 2018 (18.3%). The reduction was possible by the sharing of retirement costs and controlling health care costs.



Non-personnel costs consist of property insurance, Contracted services, Utilities, Operating supplies, Services & Charges, facility charges, other costs and contingency. These costs have remained relatively unchanged from \$5,176,291 in 2009 to \$6,045,895 in 2018.

In 2012, the Solid Waste collection costs were removed from the General Fund and transferred to the Solid Waste Collection fund, with a fee established to the user group. That removed \$1.4 million of cost from the General Fund.

Fuel cos