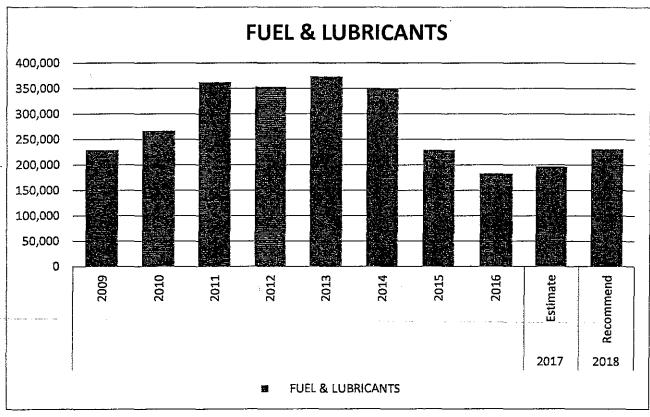

g of retirement costs and controlling health care costs.



Non-personnel costs consist of property insurance, Contracted services, Utilities, Operating supplies, Services & Charges, facility charges, other costs and contingency. These costs have remained relatively unchanged from \$5,176,291 in 2009 to \$6,045,895 in 2018.

In 2012, the Solid Waste collection costs were removed from the General Fund and transferred to the Solid Waste Collection fund, with a fee established to the user group. That removed \$1.4 million of cost from the General Fund.

Fuel costs are another major expenditure and vary with the cost of oil. In 2009, the City spent \$229,111 on fuel and will only spend \$231,075 in 2018. Oil prices peaked over \$140/barrel in 2013, when City costs also peaked at \$373,647.





The explanations of individual departments and their budgets are detailed later.

City of Franklin, WI Expenditures - General Fund

| expenditures - General Fi   | 2018