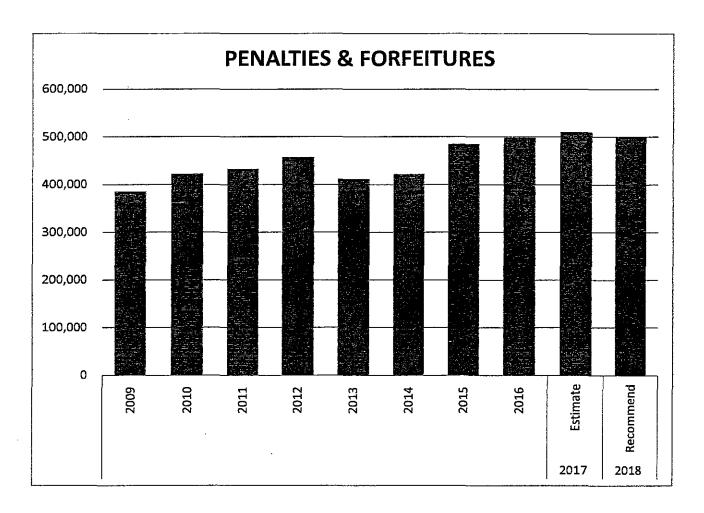

## Penalties and Forfeitures

This category represents the City's share of fines from violation of City ordinances and state statutes, as well as parking ticket revenue. The 2018 projection is \$500,000, unchanged from the prior year.