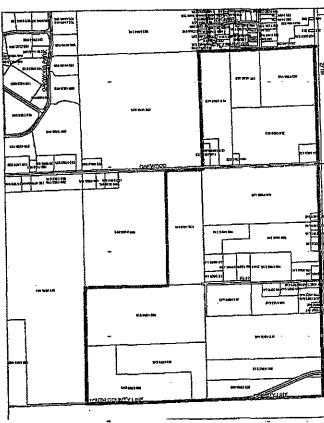

#### TIF DISTRICTS

The City of Franklin has several operating Tax Incremental Financing (TIF) Districts. TIF Districts exist to assist in the development of particular areas. They receive the increase in tax revenue that is generated from the development that occurs in that area. The City has asked its Community Development Authority (CDA) to act as agent of the City in planning and carrying out any community development programs and activities approved by the Mayor and Common Council within the TIF Districts. The tax levy generated by the increase in assessed value in the TIF District's is the main source of revenue for the TIF District. Expenditures consistent with approved Project Plans may be incurred until a time determined by State statute (15 years in the case of TID 3,& 4 & 5).

# TIF District #3 (Fund 48)

In June 2005, the Council adopted Resolution 2005-5906 establishing TIF District #3. Originally, the TIF District was bounded from W Rawson Avenue to just south of Drexel Avenue and from 27th Street to 35th Street. In 2013, the District's boundary was extended north one half mile to W Sycamore St. The main purpose of the TIF District is to improve road infrastructure in the district to promote quality development. The latest projection anticipates \$28.5 million in infrastructure cost and incentives, \$6.1 million in net financing costs and anticipates \$80.2 million in incremental development within the District. The debt issued will pay for the infrastructure costs with tax revenue created by the development paying off the debt. The plan anticipates that the debt will be paid off and TIF District closed by 2023. The following year the tax revenue will be available to the taxing districts. The District sold \$3,33 million in General Obligation Notes in December 2014 to finance the 27<sup>th</sup> Street project. Additional approved project costs to facilitate additional development were included in a 2013 project plan amendment. All project costs must be incurred by June 2020 by state statute. After that time, once all project costs have been provided for, the District will close and the increment will be available to all taxing authorities.

# TIF District #4 (Fund 49)

In June 2005, the Council adopted Resolution 2005-5907 establishing TIF District #4. The TIF District boundary generally runs from S 27<sup>th</sup> Street west to the Oakwood Golf Course, and from south of W Ryan Rd south to the Racine County line. The main purpose of the TIF District is to improve road and sanitary sewer infrastructure in the district to promote quality development. The plan anticipates \$24.6 million in infrastructure costs, \$3.7 million in net financing costs and anticipates \$66 million in incremental development within the District. The debt will pay for the infrastructure with tax revenue created by the development paying off the debt. The project plan anticipates that the debt will be paid off and TIF District closed by 2025. The following year the tax revenue will be available to the taxing districts. The first phase of project costs was completed and additional phases are

# TIF District # 5 (Fund 43)

In September, 2016, the Council adopted Resolution 2016-7222 establishing TIF District # 5. The TIF District centers upon the Rock Sports Complex at the former landfill owned by Milwaukee County. The District also includes some parcels south of W Rawson Ave and west of W Loomis Rd. The main purpose of the District is to improve roads, sanitary sewer and water infrastructure, methane gas remediation and assist with other public infrastructure in connection with the Ball Park Commons development. The project anticipates \$101 million in new development with project costs totaling \$22.1 million. This mixed use District will have a 20 year life ending in 2036.