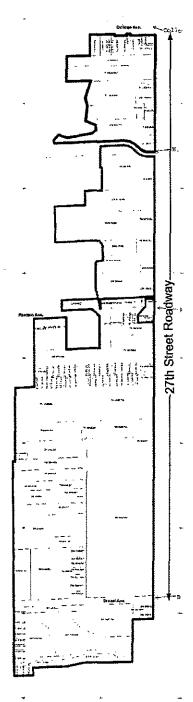

# TIF District #3 (Fund 48)

In June 2005, the Council adopted Resolution 2005-5906 establishing TIF District #3. Originally, the TIF District was bounded from W Rawson Avenue to just south of Drexel Avenue and from 27th Street to 35th Street. In 2013, the District's boundary was extended north one half mile to W Sycamore St. The main purpose of the TIF District is to improve road infrastructure in the district to promote quality development. The latest projection anticipates \$28.5 million in infrastructure cost and incentives, \$6.1 million in net financing costs and anticipates \$80.2 million in incremental development within the District. The debt issued will pay for the infrastructure costs with tax revenue created by the development paying off the debt. The plan anticipates that the debt will be paid off and TIF District closed by 2023. The following year the tax revenue will be available to the taxing districts. The District sold \$3,33 million in General Obligation Notes in December 2014 to finance the 27<sup>th</sup> Street project. Additional approved project costs to facilitate additional development were included in a 2013 project plan amendment. All project costs must be incurred by June 2020 by state statute. After that time, once all project costs have been provided for, the District will close and the increment will be available to all taxing authorities.

# TIF District #4 (Fund 49)

In June 2005, the Council adopted Resolution 2005-5907 establishing TIF District #4. The TIF District boundary generally runs from S 27<sup>th</sup> Street west to the Oakwood Golf Course, and from south of W Ryan Rd south to the Racine County line. The main purpose of the TIF District is to improve road and sanitary sewer infrastructure in the district to promote quality development. The plan anticipates \$24.6 million in infrastructure costs, \$3.7 million in net financing costs and anticipates \$66 million in incremental development within the District. The debt will pay for the infrastructure with tax revenue created by the development paying off the debt. The project plan anticipates that the debt will be paid off and TIF District closed by 2025. The following year the tax revenue will be available to the taxing districts. The first phase of project costs was completed and additional phases are

# TIF District # 5 (Fund 43)

In September, 2016, the Council adopted Resolution 2016-7222 establishing TIF District # 5. The TIF District centers upon the Rock Sports Complex at the former landfill owned by Milwaukee County. The District also includes some parcels south of W Rawson Ave and west of W Loomis Rd. The main purpose of the District is to improve roads, sanitary sewer and water infrastructure, methane gas remediation and assist with other public infrastructure in connection with the Ball Park Commons development. The project anticipates \$101 million in new development with project costs totaling \$22.1 million. This mixed use District will have a 20 year life ending in 2036.