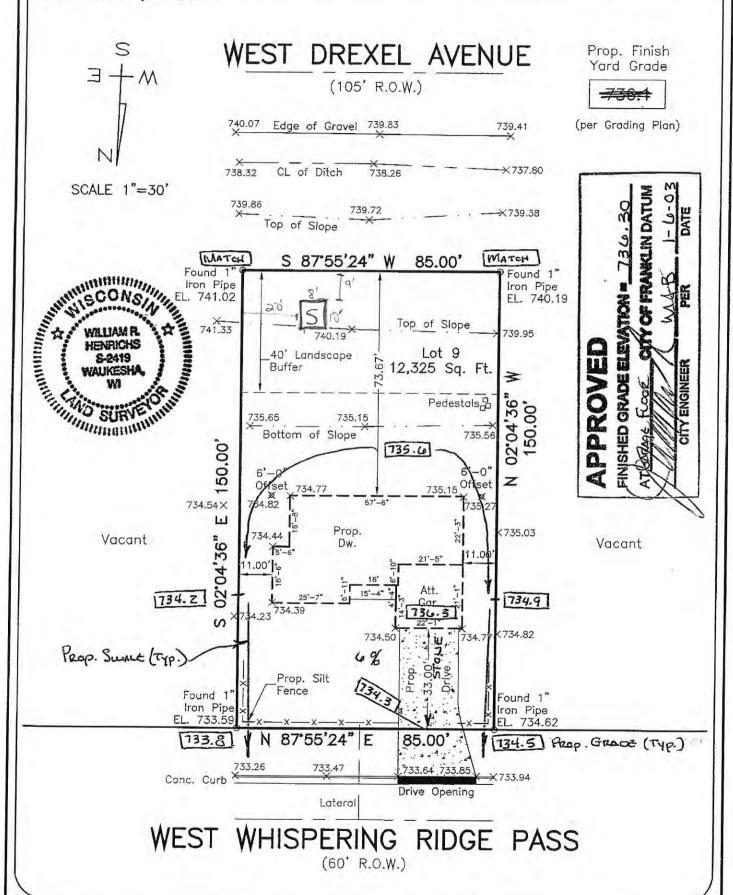

und that can be a concern for the homeowners on Whispering Ridge Pass that have backyards that back up on West. Drexel Ave.

Thank you for your consideration,

Angela Beadle 7847 S. Victory Creek Ct. Franklin, Wi 53132 414-858-0072

# Appendix D – Phase II Landscaping (Rear of shed)

Prospective type of evergreen #1 7'- 10' in height



• Prospective type of evergreen #2 - 6'-10' in height and wider





Notes: Magnolia Shrub grows to 10'x15', fast grower 2-3 seasons Existing Arborvitaes grow to 10' in 5 -6 years, at 5' presently in height Lot 9 in VICTORY CREEK ESTATES, Part of the Southeast 1/4 of the Southeast 1/4 of Section 11 and part of the Southwest 1/4 of the Southwest 1/4 of Section 12, All in Township 5 North, Range 21 East, in the City of Franklin, Milwaukee County, Wisconsin.



# LANDCRAFT SURVEY AND ENGINEERING, INC.

REGISTERED LAND SURVEYORS AND CIVIL ENGINEERS 2077 South 116th Street, West Allis, WI 53227 PH. (414) 604-0674 FAX (414) 604-0677 I HEREBY CERTIFY THAT I HAVE SURVEYED THE ABOVE DESCRIBED PROPERTY AND THAT THE ABOVE MAP IS A TRUE REPRESENTATION THEREOF AND SHOWS THE SIZE AND LOCATION OF THE PROPERTY. ITS EXTERIOR BOUNDARIES, THE LOCATION OF ALL VISIBLE STRUCTURES AND DIMENSIONS OF ALL PRINCIPAL BUILDINGS THEREON, BOUNDARY FENCES, APPARENT EASEMENTS AND ROADWAYS AND VISIBLE ENCROACHMENT, IF ANY.

Appendix E-Original Submitted Pla.

Milwaukee County Land Information Parcel Report

TAXKEY:

7870009000

Report generated 6/20/2016 8:40:10 PM



# Parcel Information

TAXKEY: 7870009000

Record Date: 12/31/2014

Owner(s): WILLIAM GEBHARD

MELISSA BANIA