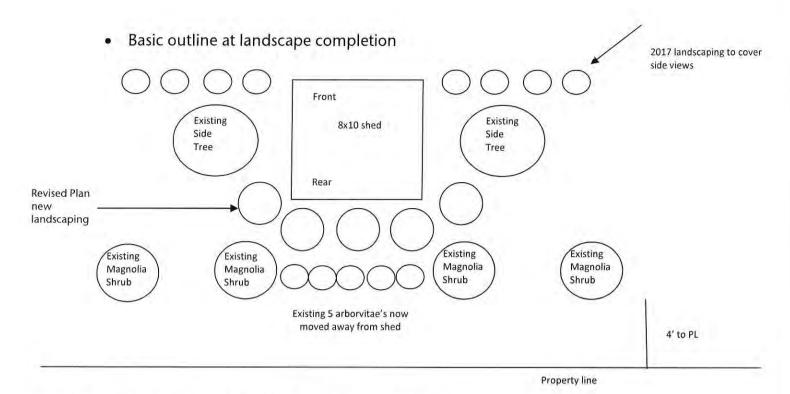

City Planning Commission,

I, Angela Beadle, resident of the Victory Creek Estates Subdivision and neighbor of the Gerhard's would like to express my support of the current placement of their shed. I attest that I have no objection to the current placement on their property. Victory Creek Estates HOA does not allow for fence installation and the current placement is a buffer for noise and sound that can be a concern for the homeowners on Whispering Ridge Pass that have backyards that back up on West. Drexel Ave.

Thank you for your consideration,

Angela Beadle 7847 S. Victory Creek Ct. Franklin, Wi 53132 414-858-0072

# Appendix D – Phase II Landscaping (Rear of shed)

Prospective type of evergreen #1 7'- 10' in height



• Prospective type of evergreen #2 - 6'-10' in height and wider





Notes: Magnolia Shrub grows to 10'x15', fast grower 2-3 seasons Existing Arborvitaes grow to 10' in 5 -6 years, at 5' presently in height Lot 9 in VICTORY CREEK ESTATES, Part of the Southeast 1/4 of the Southeast 1/4 of Section 11 and part of the Southwest 1/4 of the Southwest 1/4 of Section 12, All in Township 5 North, Range 21 East, in the City of Franklin, Milwaukee County, Wisconsin.



# LANDCRAFT SURVEY AND ENGINEERING, INC.

REGISTERED LAND SURVEYORS AND CIVIL ENGINEERS 2077 South 116th Street, West Allis, WI 53227 PH. (414) 604-0674 FAX (414) 604-0677 I HEREBY CERTIFY THAT I HAVE SURVEYED THE ABOVE DESCRIBED PROPERTY AND THAT THE ABOVE MAP IS A TRUE REPRESENTATION THEREOF AND SHOWS THE SIZE AND LOCATION OF THE PROPERTY. ITS EXTERIOR BOUNDARIES, THE LOCATION OF ALL VISIBLE STRUCTU