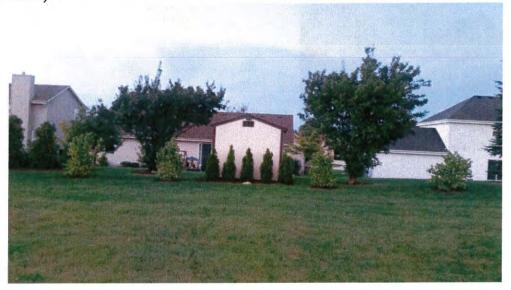

# Business Matters THE ROCK SPORTS COMPLEX

**SIGNAGE.** Unified Development Ordinance §15-3.0442 Planned Development District No. 37 (The Rock Sports Complex/Ballpark Commons) Minor Amendment application by Bill Zimmerman, Vice President, MKE Sports & Entertainment, to allow for the installation of up to 1,200 square feet of signage on the outside of the approximately 160 foot by 20 foot baseball field fence near the corner of South 76th Street and 7900 West Crystal Ridge Drive, property zoned Planned Development District No. 37 (The Rock Sports Complex/Ballpark Commons) and FW Floodway District; Tax Key No. 744-8980-001.