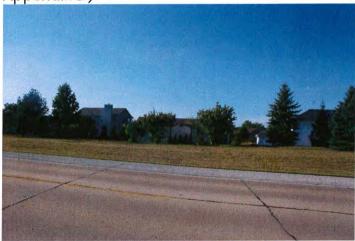

# Business Matters THE ROCK SPORTS COMPLEX

**SIGNAGE.** Unified Development Ordinance §15-3.0442 Planned Development District No. 37 (The Rock Sports Complex/Ballpark Commons) Minor Amendment application by Bill Zimmerman, Vice President, MKE Sports & Entertainment, to allow for the installation of up to 1,200 square feet of signage on the outside of the approximately 160 foot by 20 foot baseball field fence near the corner of South 76th Street and 7900 West Crystal Ridge Drive, property zoned Planned Development District No. 37 (The Rock Sports Complex/Ballpark Commons) and FW Floodway District; Tax Key No. 744-8980-001.