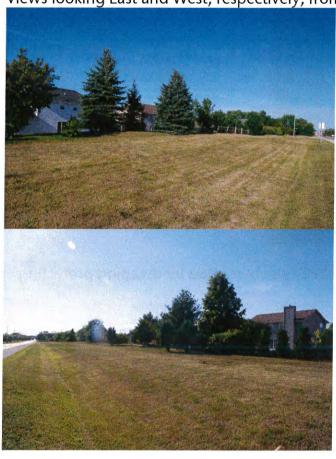

# Business Matters THE ROCK SPORTS COMPLEX

**SIGNAGE.** Unified Development Ordinance §15-3.0442 Planned Development District No. 37 (The Rock Sports Complex/Ballpark Commons) Minor Amendment application by Bill Zimmerman, Vice President, MKE Sports & Entertainment, to allow for the installation of up to 1,200 square feet of signage on the outside of the approximately 160 foot by 20 foot baseball field fence near the corner of South 76th Street and 7900 West Crystal Ridge Drive, property zoned Planned Development District No. 37 (The Rock Sports Complex/Ballpark Commons) and FW Floodway District; Tax Key No. 744-8980-001.