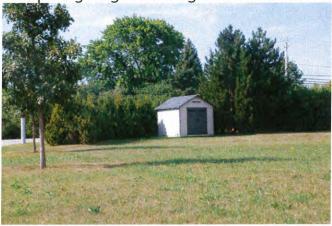

# Business Matters THE ROCK SPORTS COMPLEX

**SIGNAGE.** Unified Development Ordinance §15-3.0442 Planned Development District No. 37 (The Rock Sports Complex/Ballpark Commons) Minor Amendment application by Bill Zimmerman, Vice President, MKE Sports & Entertainment, to allow for the installation of up to 1,200 square feet of signage on the outside of the approximately 160 foot by 20 foot baseball field fence near the corner of South 76th Street and 7900 West Crystal Ridge Drive, property zoned Planned Development District No. 37 (The Rock Sports Complex/Ballpark Commons) and FW Floodway District; Tax Key No. 744-8980-001.