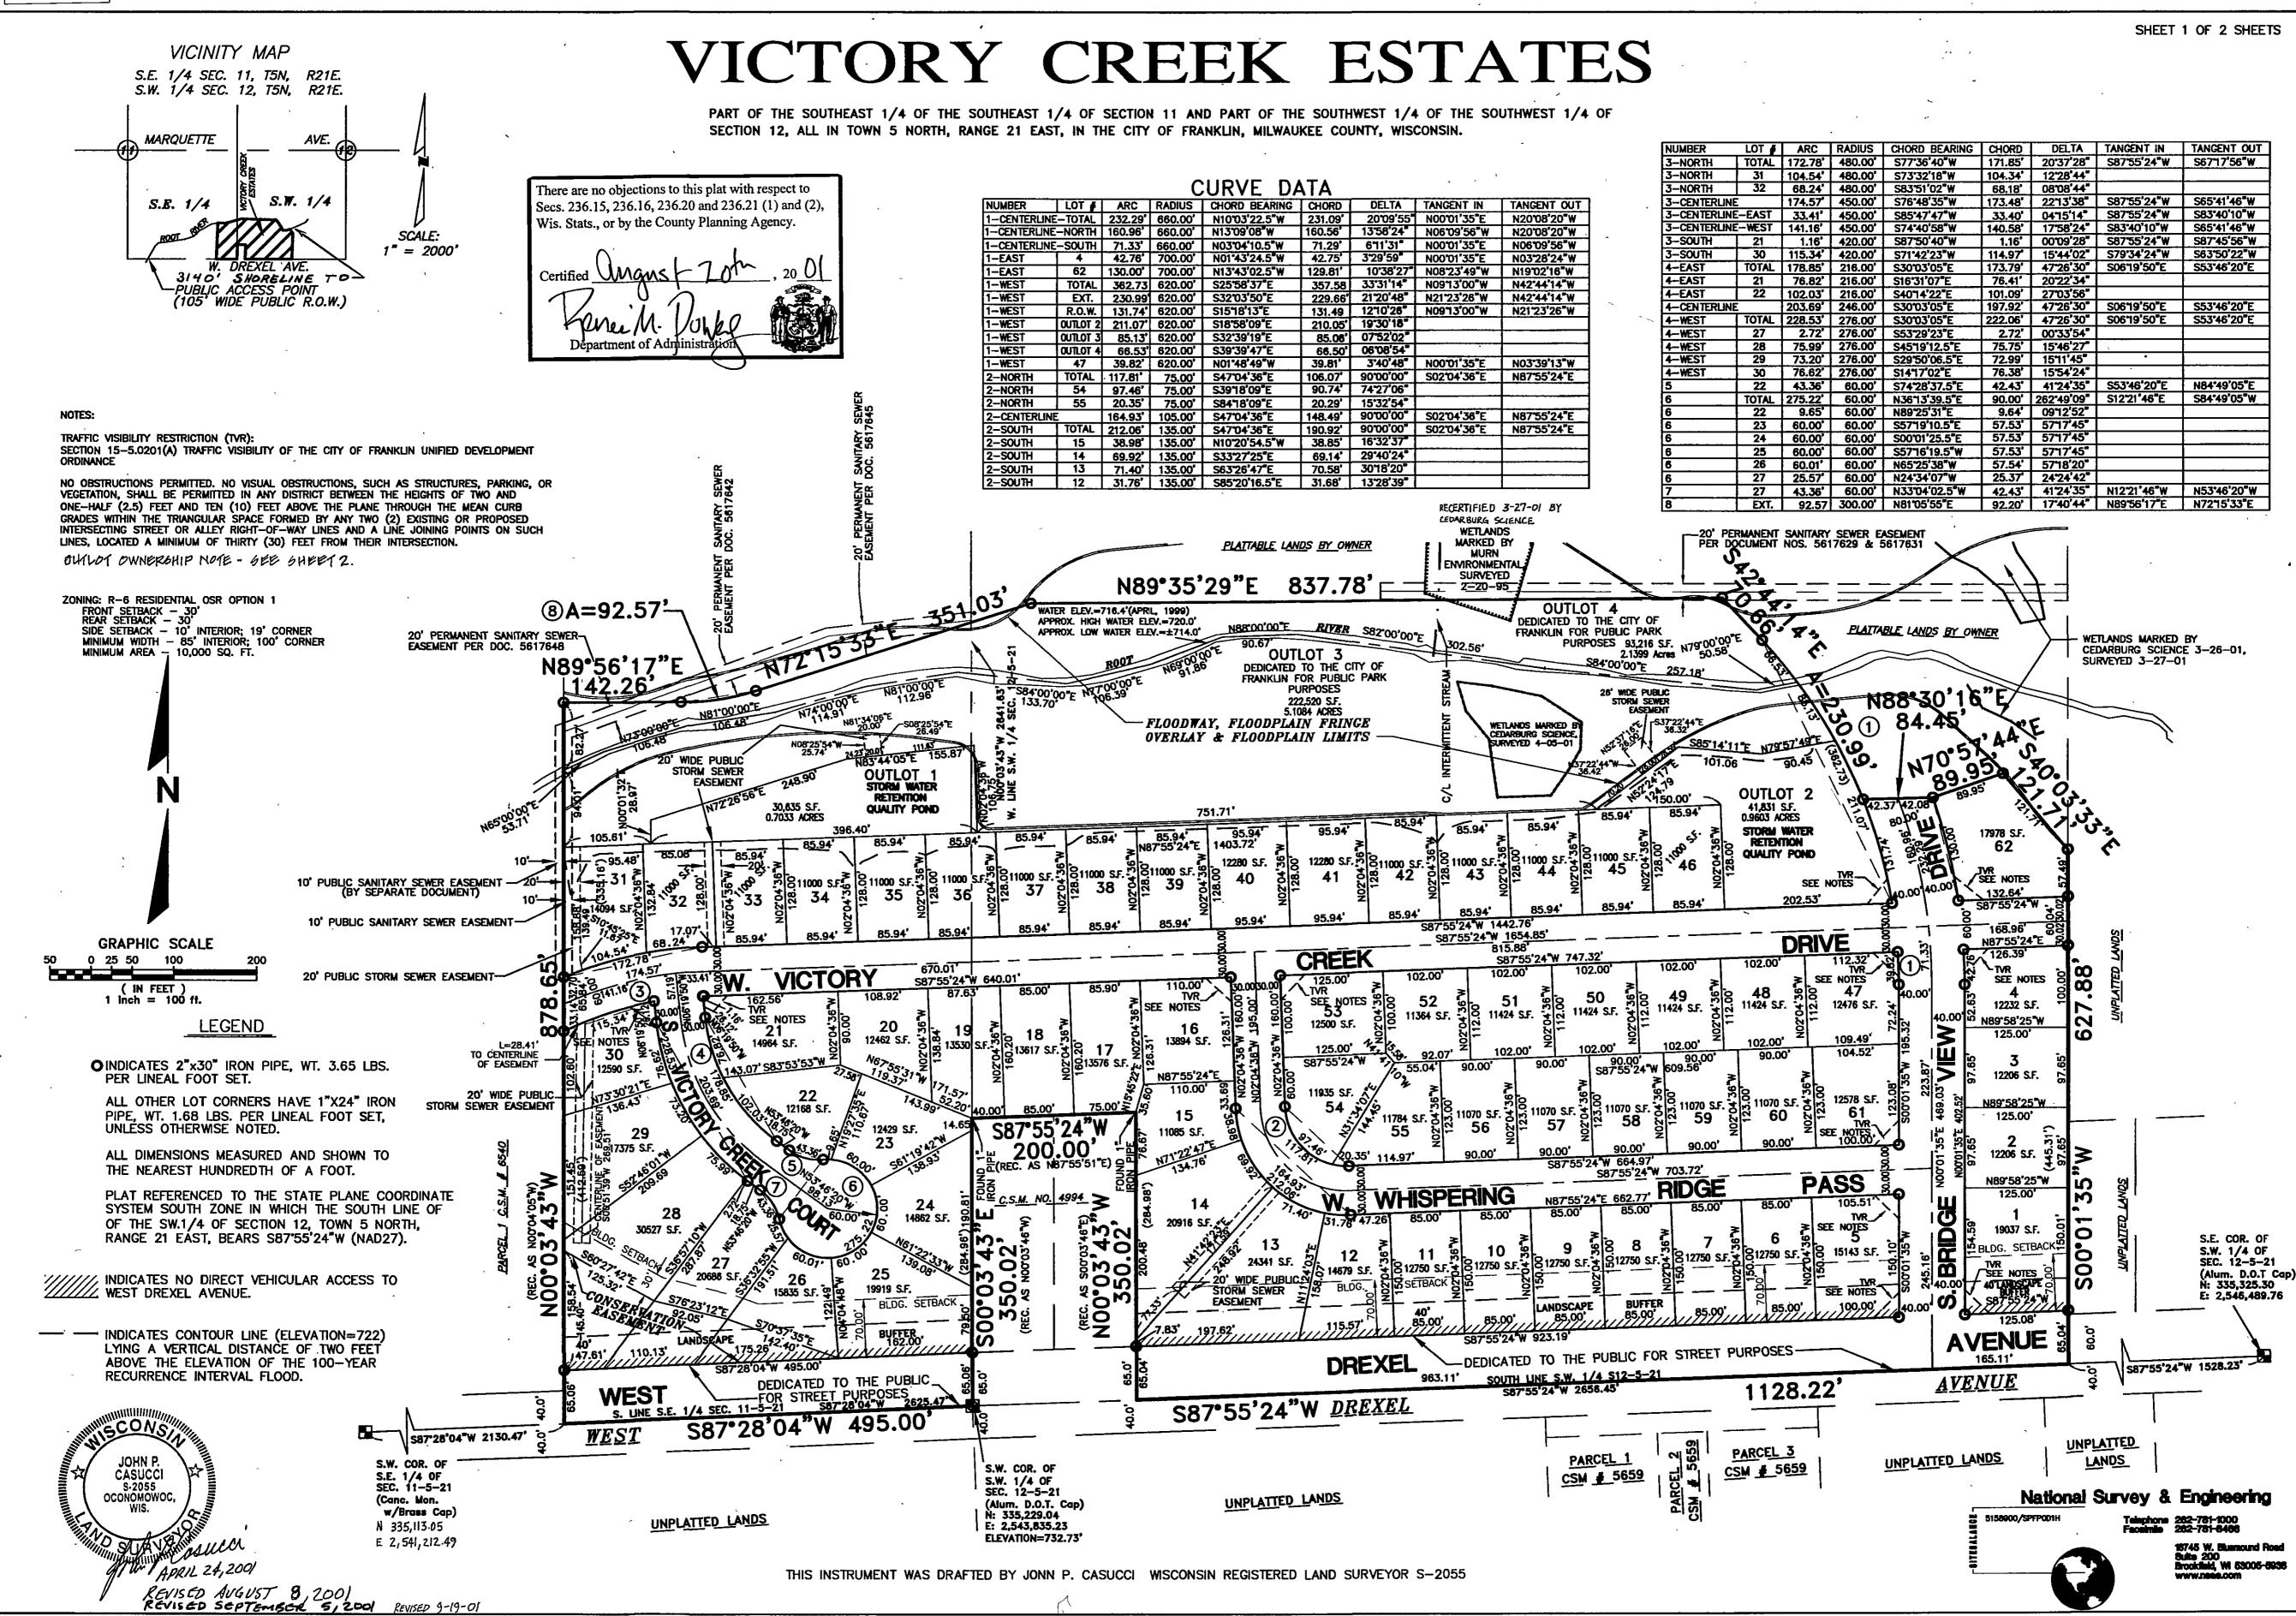

or Milwaukee County.

|           |                | gular meeting of the, 201 | Common Council of the City of Franklin this 6.    |
|-----------|----------------|---------------------------|---------------------------------------------------|
|           | _              | ed at a regular mee       | eting of the Common Council of the City of, 2016. |
|           |                |                           | APPROVED:                                         |
| ATTEST:   |                |                           | Stephen R. Olson, Mayor                           |
| Sandra L. | Wesolowski, Ci | ity Clerk                 |                                                   |
| AYES      | NOES           | ABSENT                    |                                                   |



# VICTORY CREEK ESTATES

PART OF THE SOUTHEAST 1/4 OF THE SOUTHEAST 1/4 OF SECTION 11 AND PART OF THE SOUTHWEST 1/4 OF THE SOUTHWEST 1/4 OF SECTION 12, ALL IN TOWN 5 NORTH, RANGE 21 EAST, IN THE CITY OF FRANKLIN, MILWAUKEE COUNTY, WISCONSIN.

| SURVEYOR'S CERTIFICATE