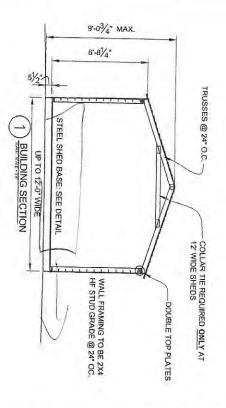

|

# RANCH SHED UP TO 12' x 24' PREMIER SERIES



ATTACH 15/32" CDX PLYWOOD SHEATHING TO TRUSSES WITH 6d NAILS @ 6" O.C. AT EDGES. 6d NAILS @ 12" O.C. IN FIELD.

ATTACH 1/2" DURATEMP TO WALL FRAMING WITH 6d NAILS @ 8" O.C. AT EDGES. 6d NAILS @ 12" O.C. IN FIELD. EADER:

HEADER TO STUD - 4-8d TOENAIL OR 4-16d END NAIL DOUBLED HEADER - 16d @ 16" STAGGERED FACE NAIL

ARE OPTIONAL IF REQUIRED BY YOUR LOCAL MUNICIPALITY, ANCHORS ARE EARTH ANCHORS FOR THIS BUILDING SALESPERSON FOR PRICING. AVAILABLE AT TUFF SHED. SEE



DOUBLE TOP PLATE

TRIMMER STUD KING STUD DOUBLE 2 x 4 HEADER PRESSURE BLOCKS CRIPPLE STUD

FOR OPENINGS UP TO 8'-0" WIDE

3) HEADER DETAIL FOR NON



. STEEL SHED FOUNDATION: 2X6 16-GAUGE STEEL TRACKS G210 ZINC COATED
2X6 16-GAUGE STEEL JOISTS G210 ZINC COATED @ 24" OC.
(SUPPLIER: ALLIED STUDCO (JOIST: 600S162-054 / TRACK; 600