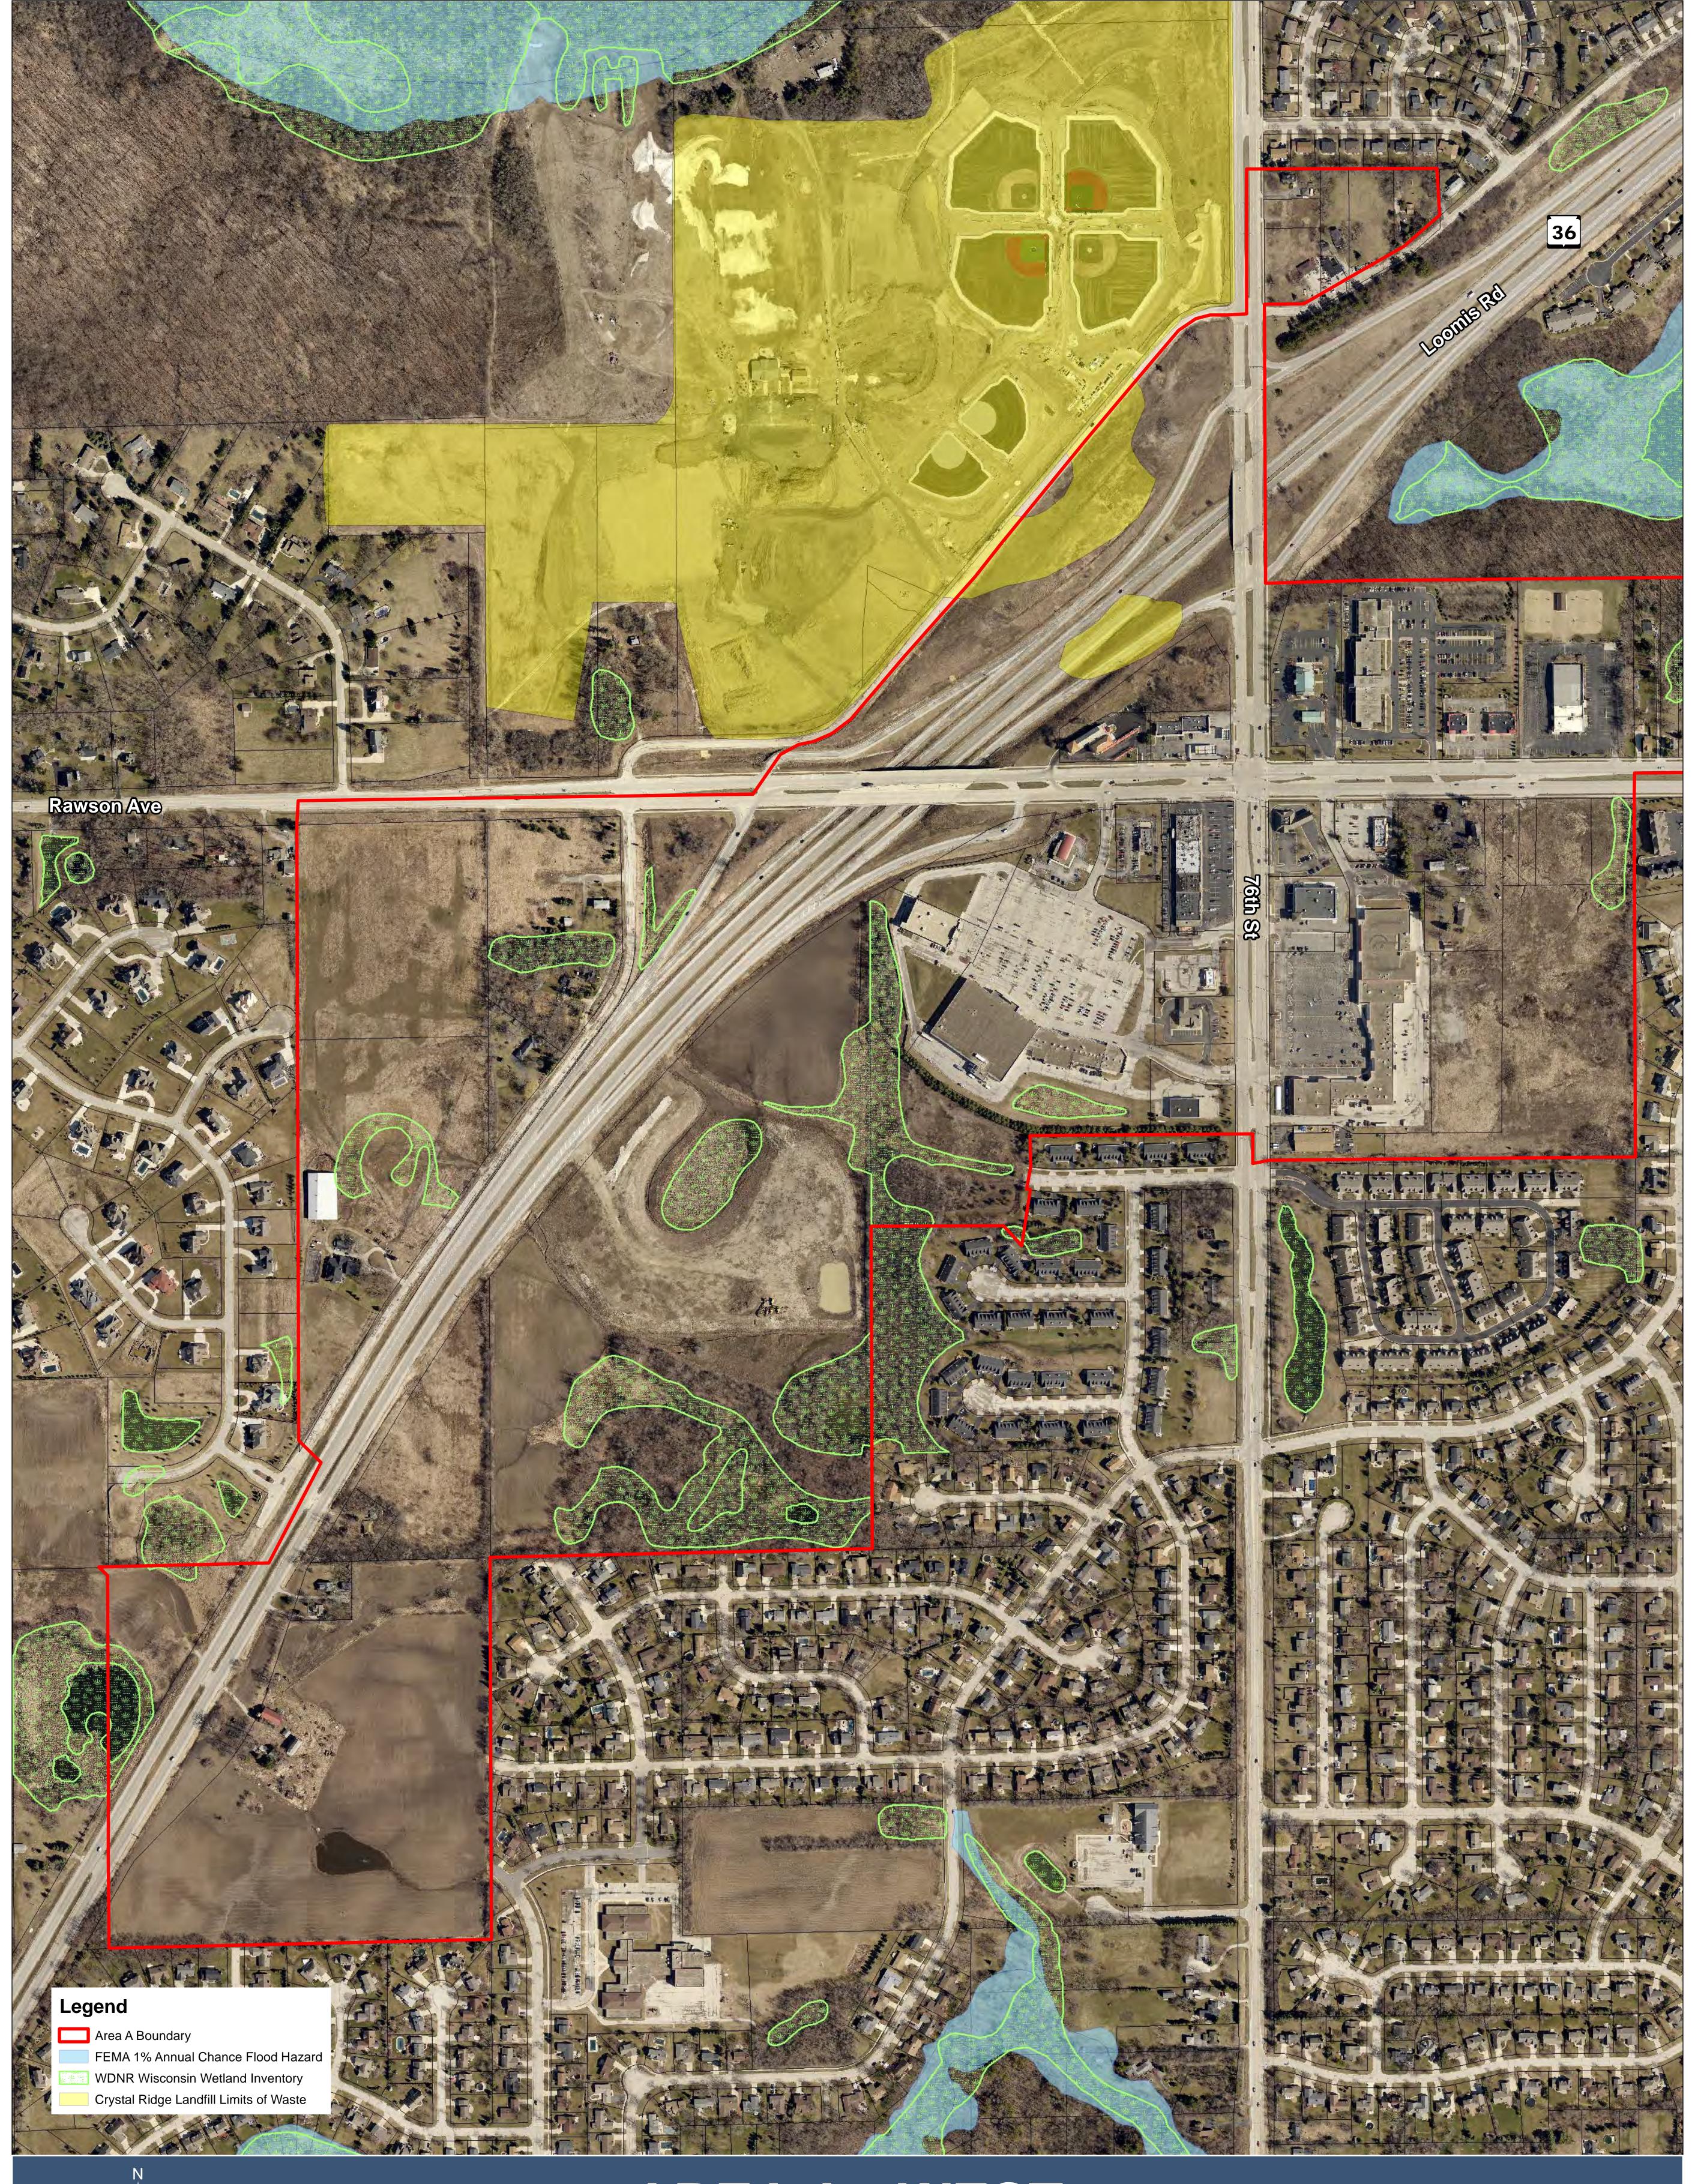

AREAA - EAST
ENVIRONMENTAL FEATURES MAP
CITY OF FRANKLIN
MILWAUKEE COUNTY, WISCONSIN

AREAA-WEST
ENVIRONMENTAL FEATURES MAP
CITY OF FRANKLIN
MILWAUKEE COUNTY, WISCONSIN

**Area A**Alternate A

AREAA - EAST
SCHEMATIC MASTER PLAN
CITY OF FRANKLIN
MILWAUKEE COUNTY, WISCONSIN