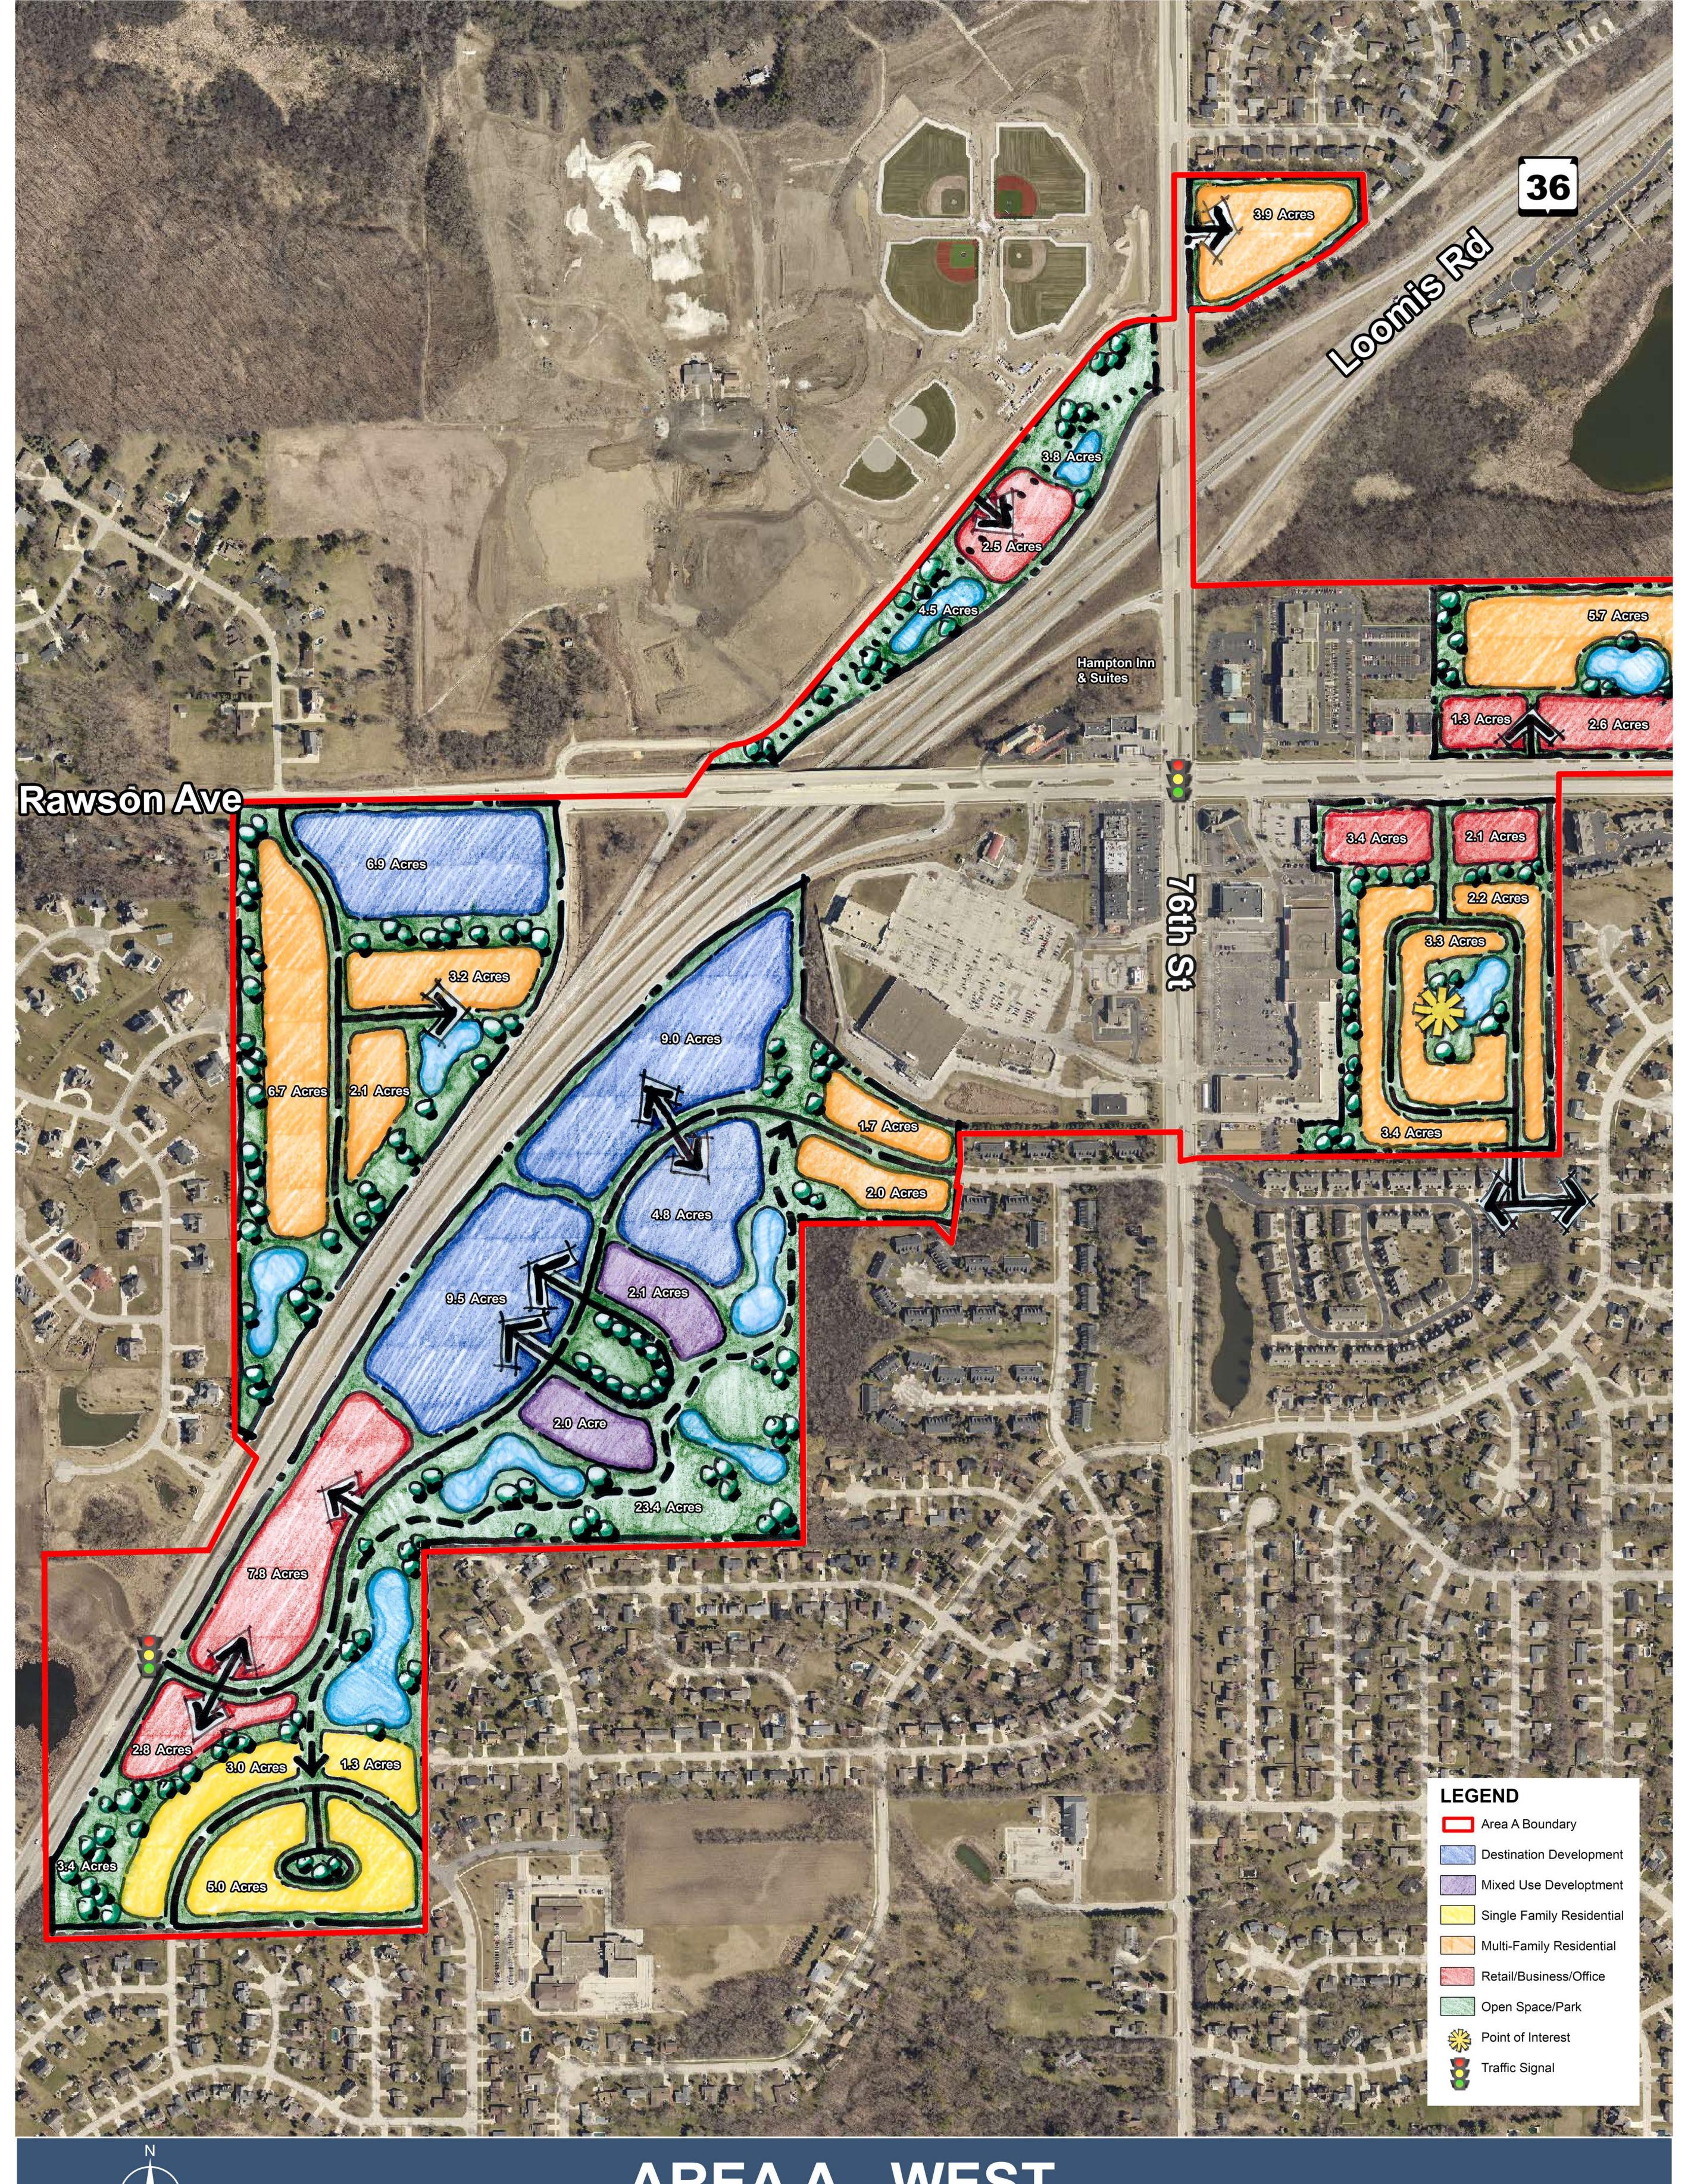

AREA A - WEST
SCHEMATIC MASTER PLAN - ALT. A
CITY OF FRANKLIN
MILWAUKEE COUNTY, WISCONSIN