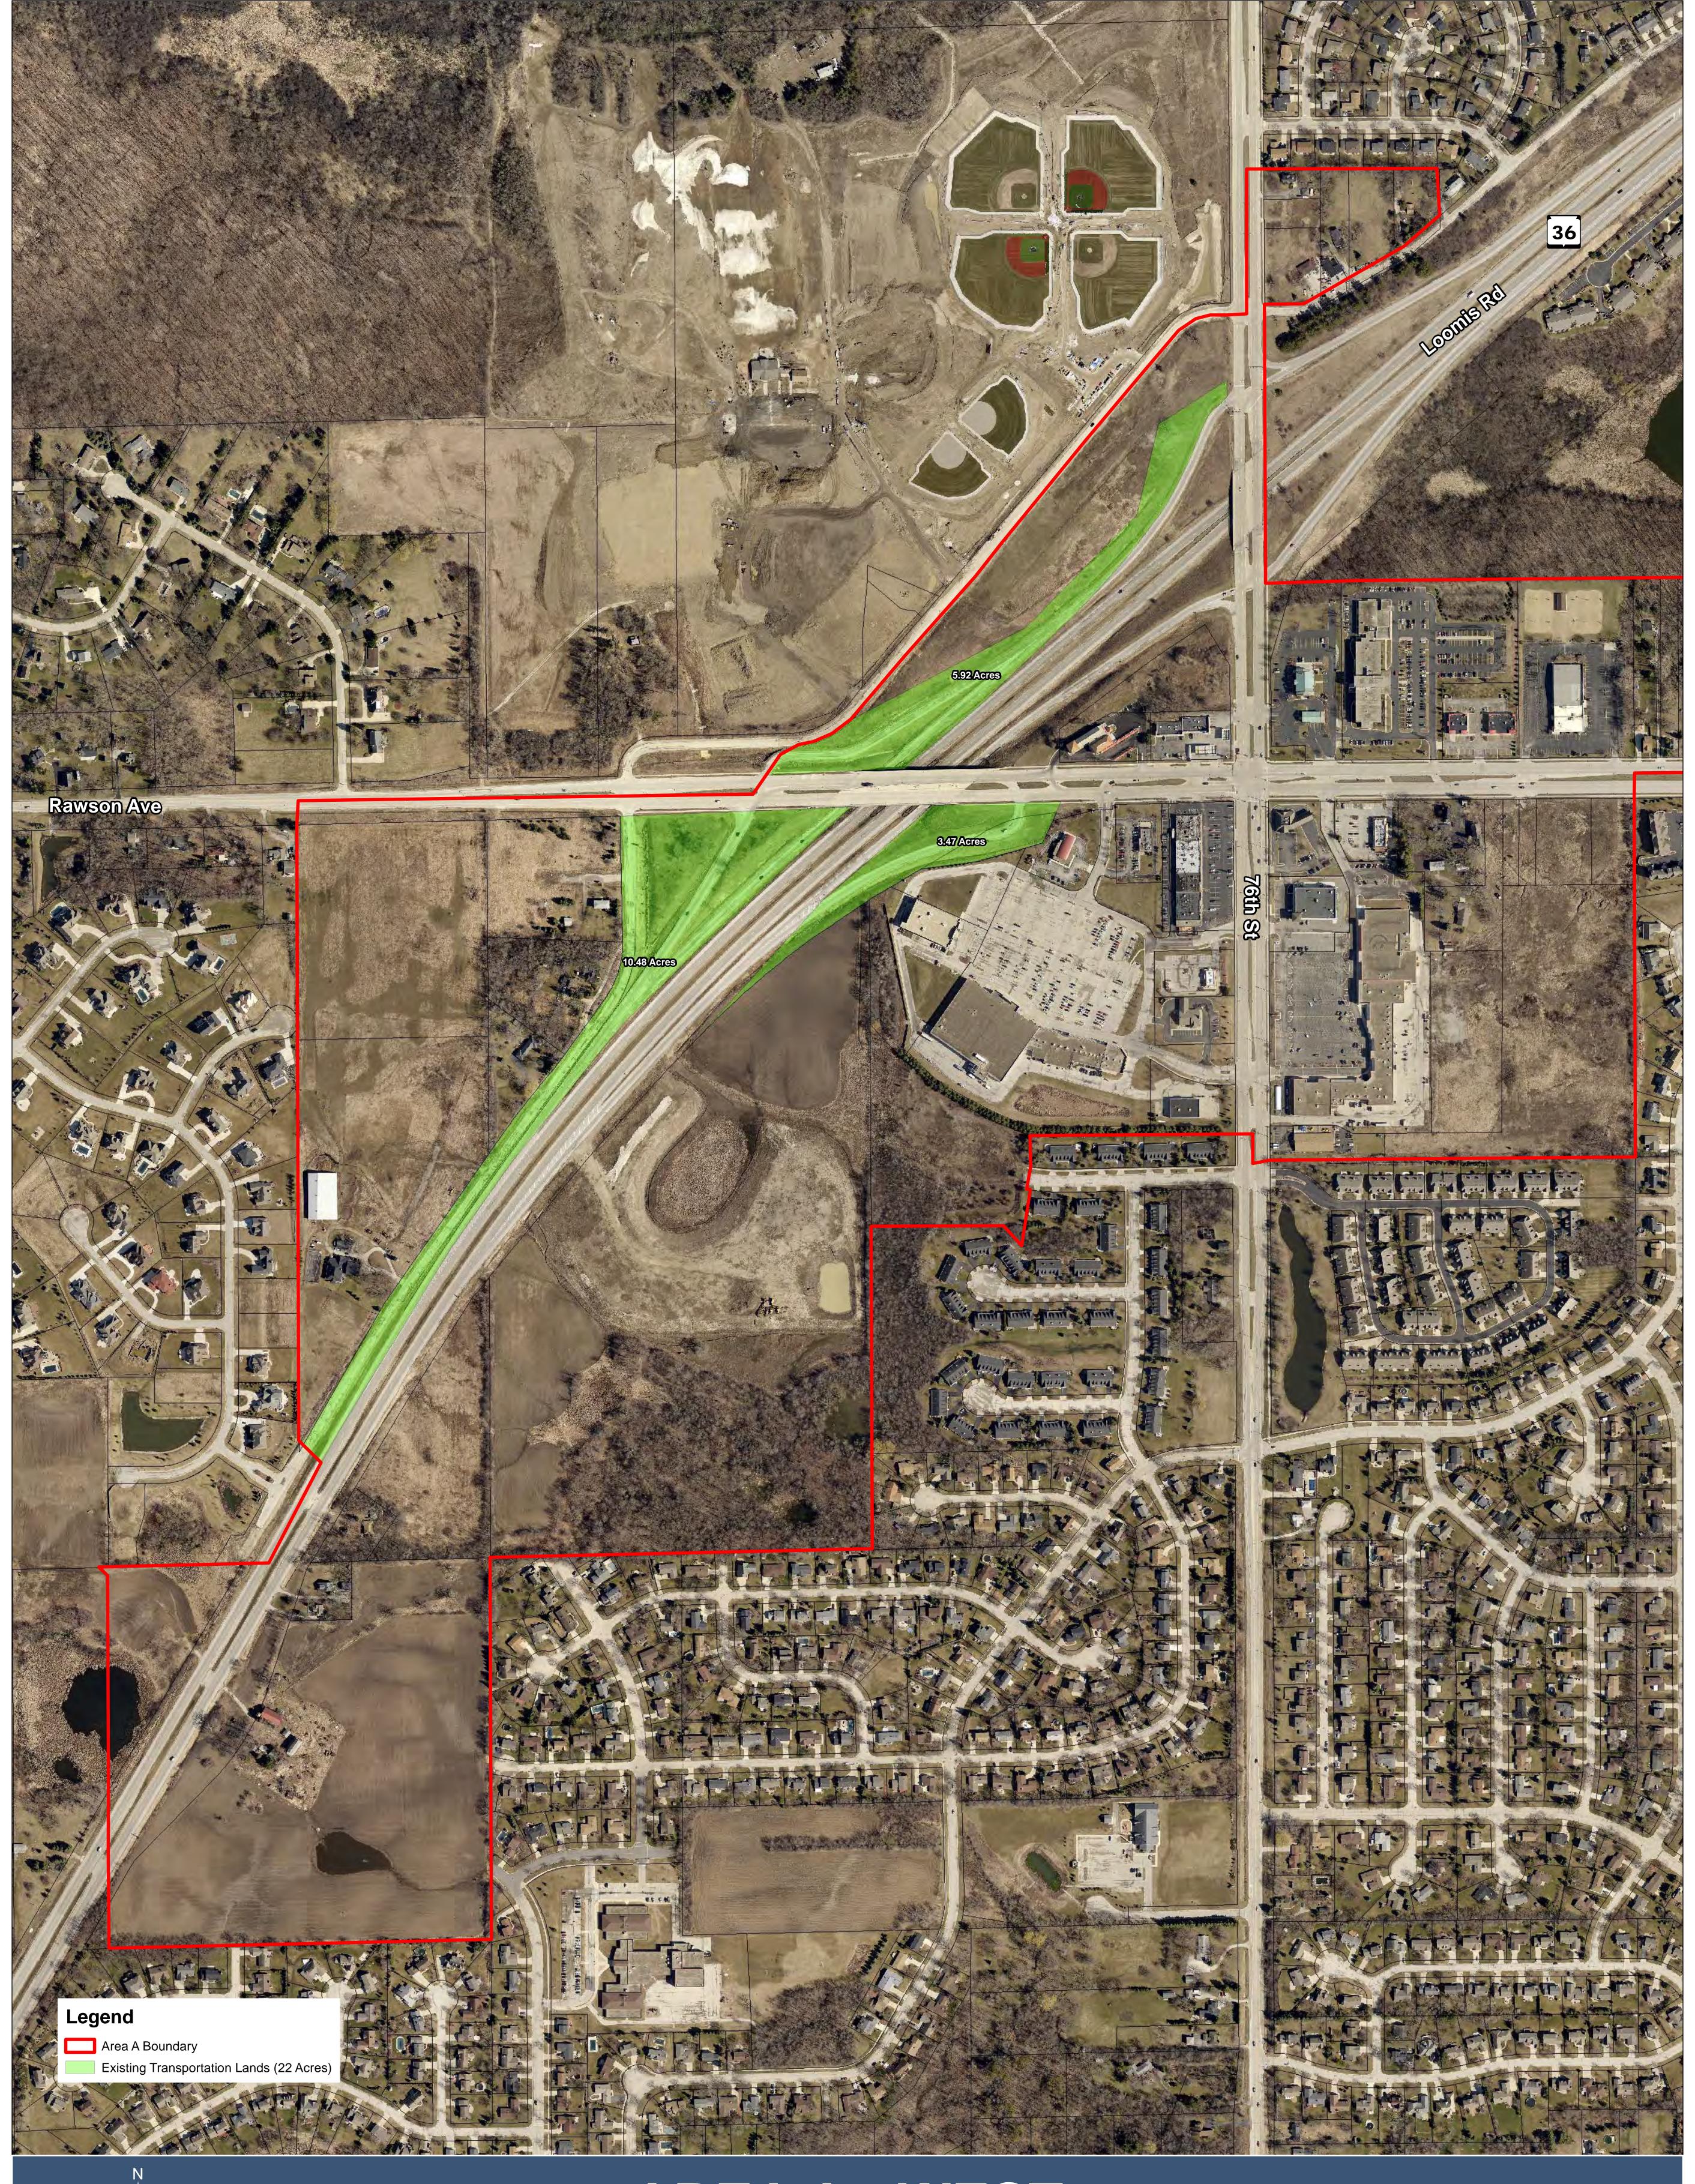

AREAA - EAST
ENVIRONMENTAL FEATURES MAP
CITY OF FRANKLIN
MILWAUKEE COUNTY, WISCONSIN

AREAA-WEST
ENVIRONMENTAL FEATURES MAP
CITY OF FRANKLIN
MILWAUKEE COUNTY, WISCONSIN

**Area A**Alternate A

AREAA - EAST
SCHEMATIC MASTER PLAN
CITY OF FRANKLIN
MILWAUKEE COUNTY, WISCONSIN