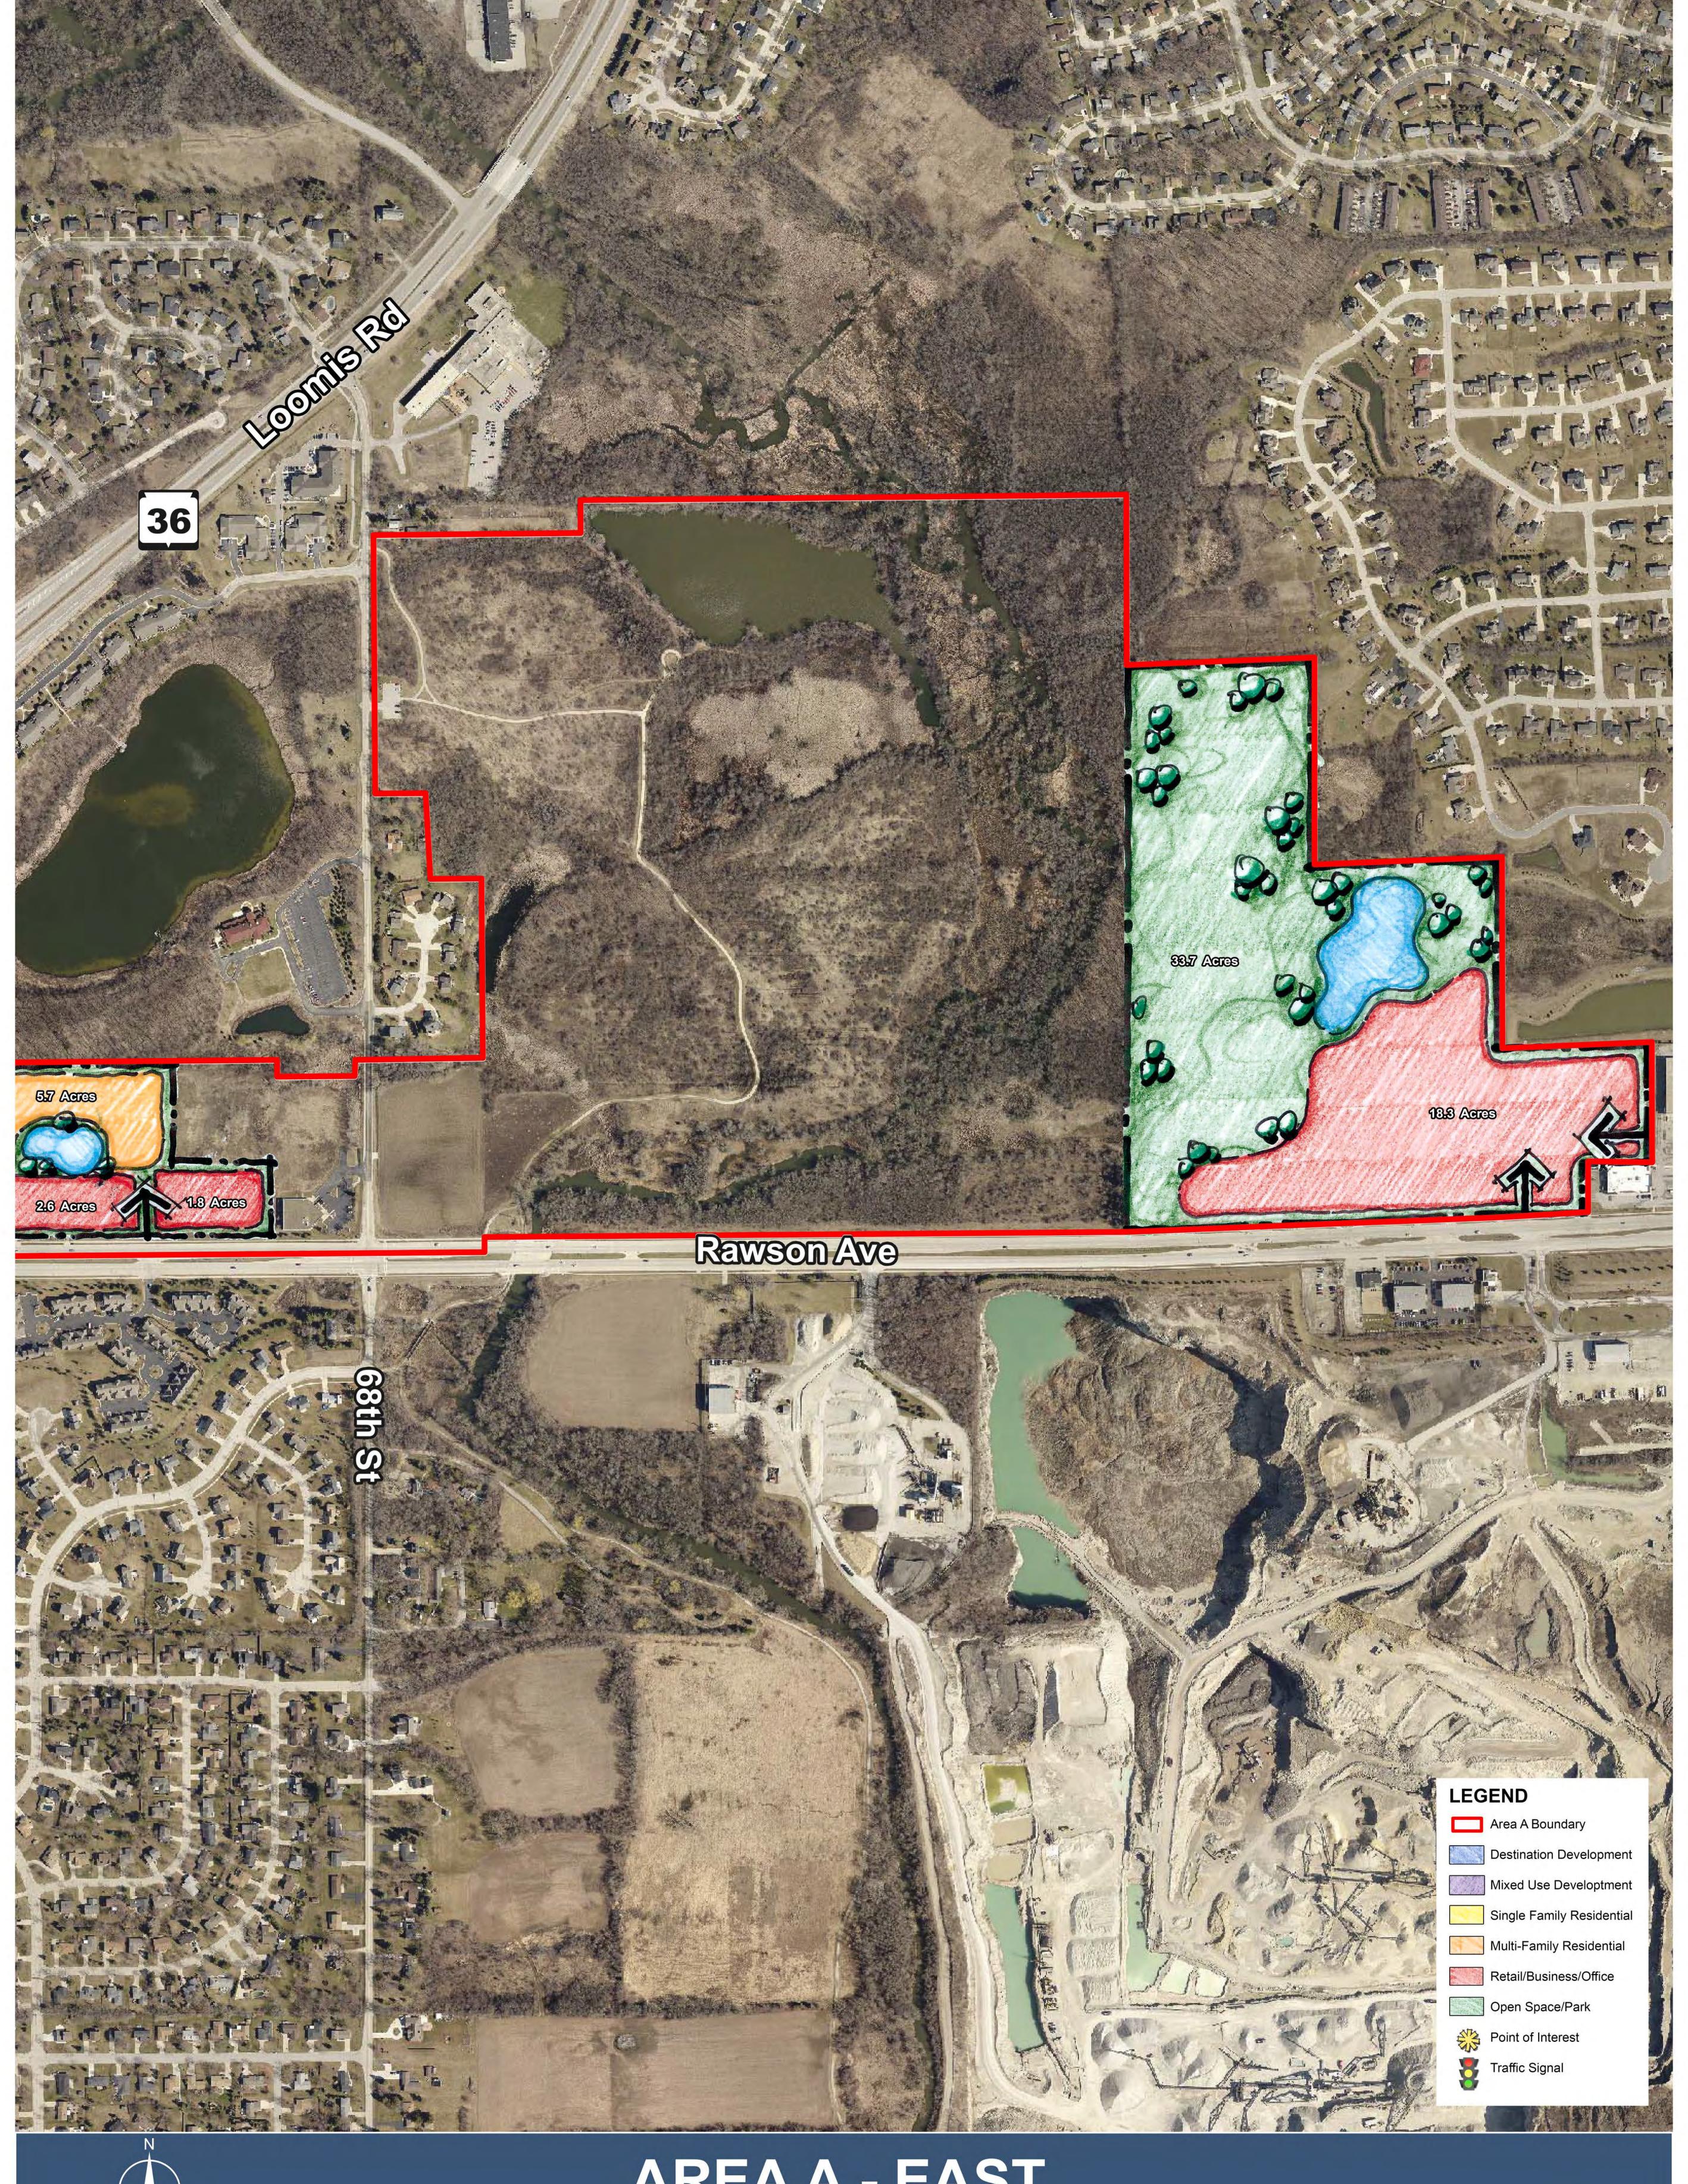

AREAA - EAST
ENVIRONMENTAL FEATURES MAP
CITY OF FRANKLIN
MILWAUKEE COUNTY, WISCONSIN

AREAA-WEST
ENVIRONMENTAL FEATURES MAP
CITY OF FRANKLIN
MILWAUKEE COUNTY, WISCONSIN

**Area A**Alternate A

AREAA - EAST
SCHEMATIC MASTER PLAN
CITY OF FRANKLIN
MILWAUKEE COUNTY, WISCONSIN