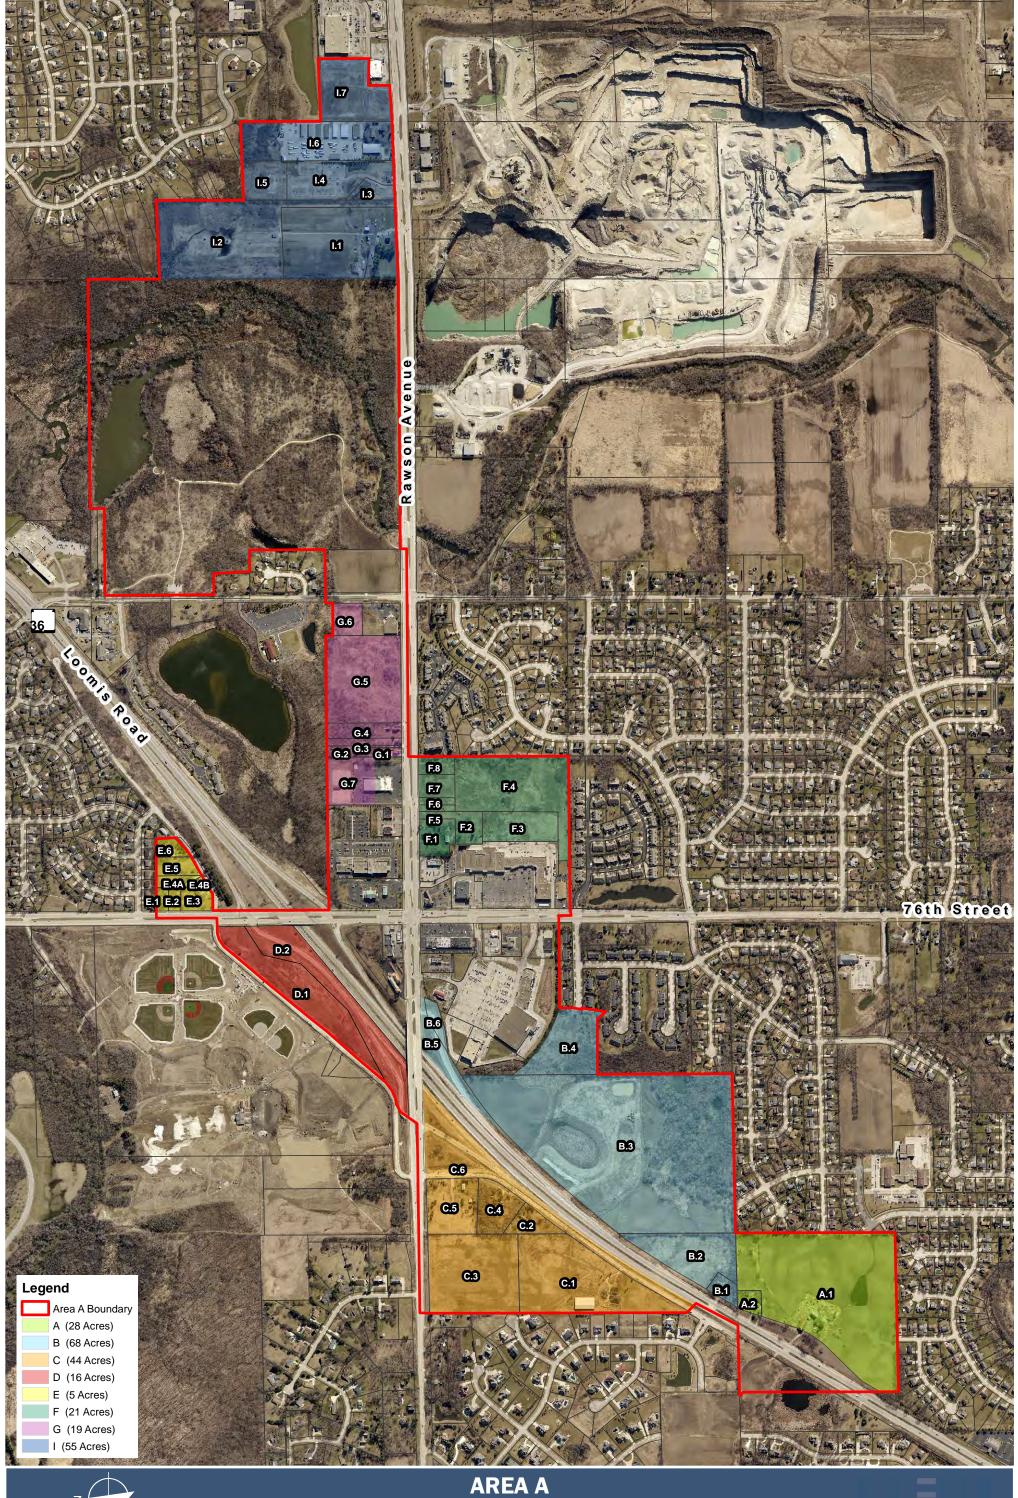

AREA A - WEST
SCHEMATIC MASTER PLAN - ALT. A
CITY OF FRANKLIN
MILWAUKEE COUNTY, WISCONSIN