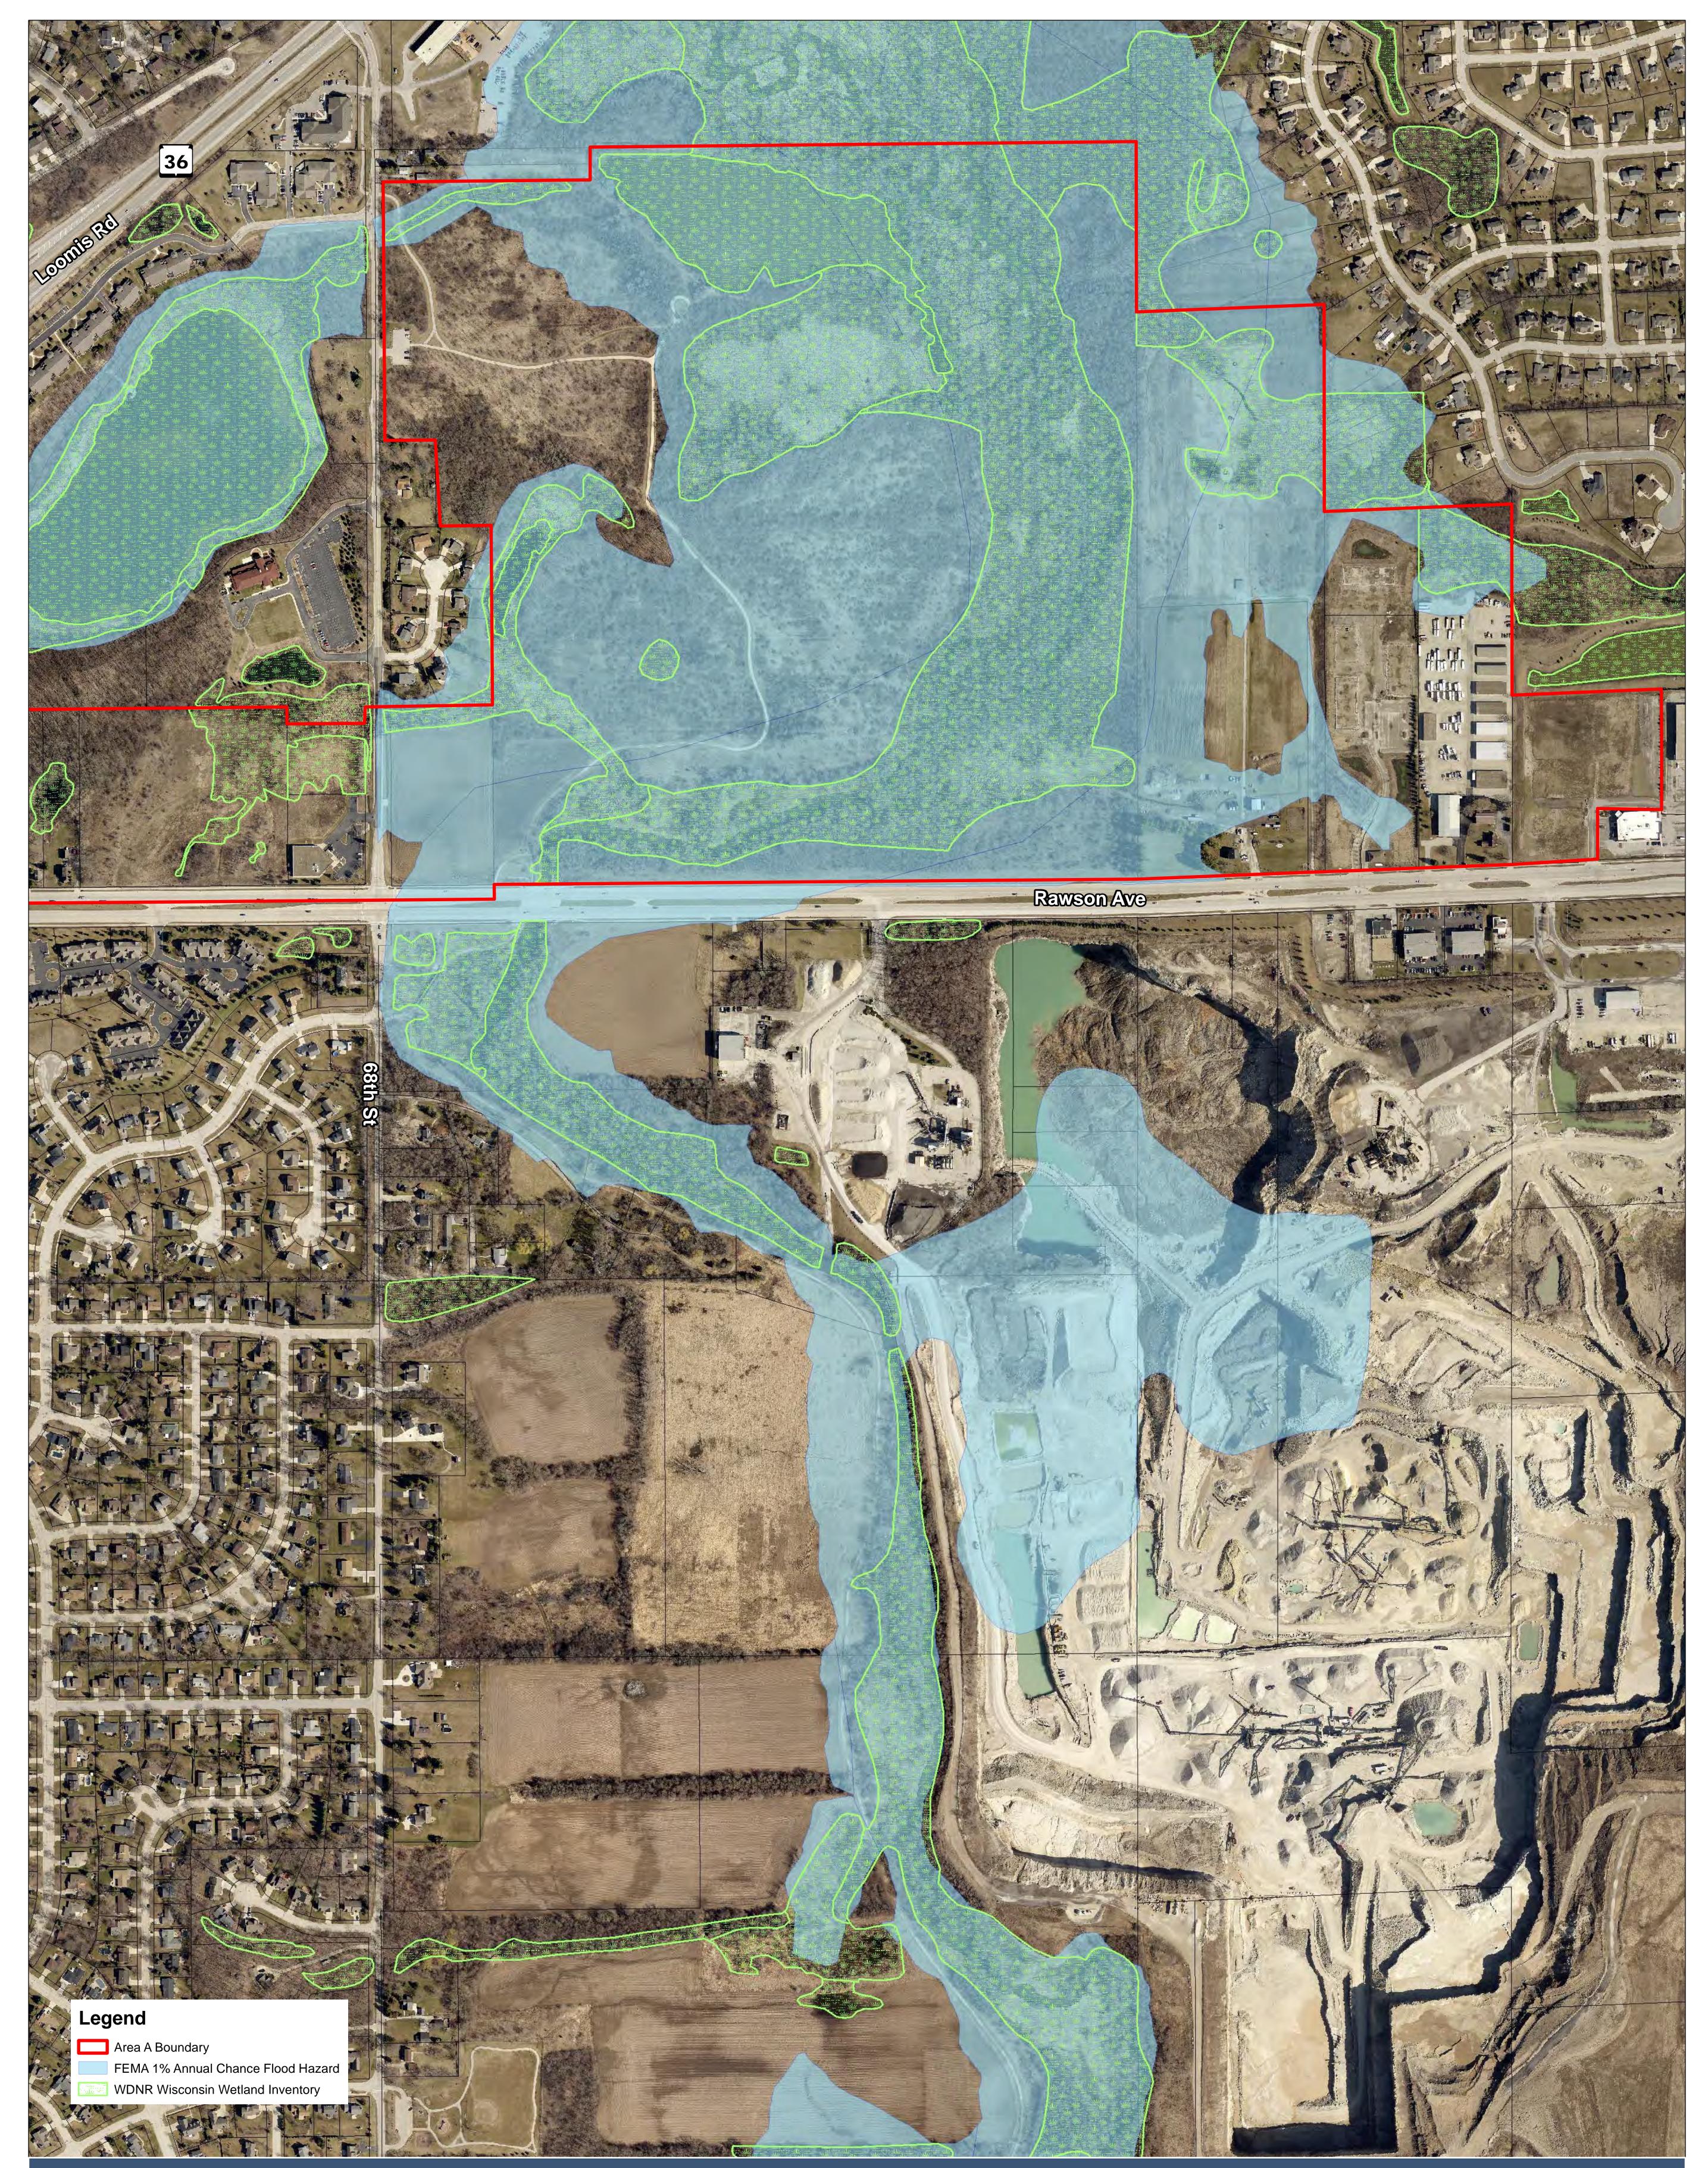

AREAA - EAST
ENVIRONMENTAL FEATURES MAP
CITY OF FRANKLIN
MILWAUKEE COUNTY, WISCONSIN

AREAA-WEST
ENVIRONMENTAL FEATURES MAP
CITY OF FRANKLIN
MILWAUKEE COUNTY, WISCONSIN

**Area A**Alternate A

AREAA - EAST
SCHEMATIC MASTER PLAN
CITY OF FRANKLIN
MILWAUKEE COUNTY, WISCONSIN