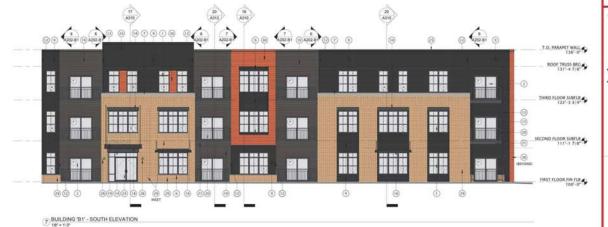

<u>Staff comment:</u> apartment building elevations, pictures and wall signs are included in this packet for reference.

The previous location of this sign interfered with the required landscape bufferyard along Rawson Avenue as presented in the initial submittal. Based on staff comments, the applicant relocated the sign outside the landscape bufferyard and corner vision triangle, as depicted in the site plan attached to this packet.