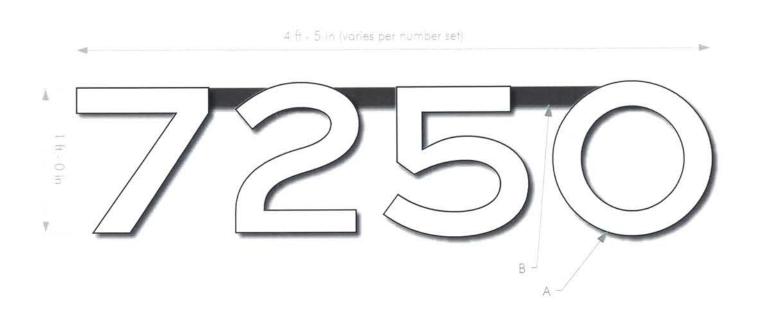

Staff comment: it would be the first sign on this property.

c) Area. The area of a monument sign shall not exceed 120 square feet.

Staff comment: the sign face area would be approximately 98 square feet, 15ft-8in by 6ft-3in.

Staff comment: the overall sign height would be 7ft-11in.

f) Material and color compatibility. The color scheme of monument signs must be consistent with the color scheme of the principal building, unless an alternate color scheme is required by an approved master sign program.