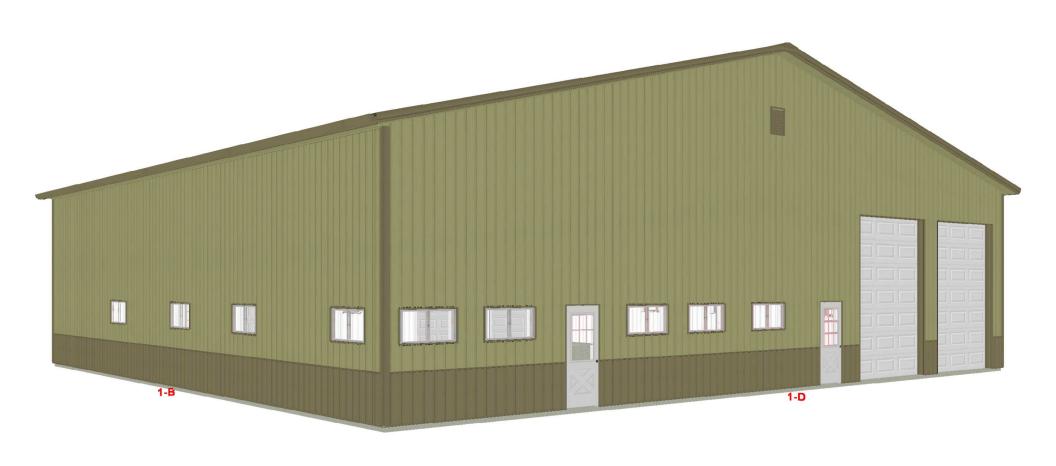

#### PROJECT DESCRIPTION AND ANALYSIS:

The intended use of this accessory building is personal storage and hobby work, the building dimensions would be 70 feet by 64 feet. The building consists of a frame structure with a gable roof and metal panels as the primary exterior material, with the front to be brick.

#### Preliminary Description of Pole Barn for Paul Marshall:

Building Construction for 70' x 64' Footprint, Estimated Height 27'-6":

- Roof System
  - Post frame bobtailed trusses
  - o 3/12 pitch, 18" heels, 8'-0" OC spacing
- Columns/Posts
  - o 3 ply 2x6 2400 MSR Columns
  - Wet set anchor brackets
- Floor
  - o 6" Concrete Floor
- Framing
  - o 2x6 Exterior Girts 24" OC
  - o 2x4 Interior Girts 24" OC
  - o 2x4 Purlins on Edge 24" OC
  - o 2x4 Wind Brace
  - o 2x6 Corner Brace
  - o 2x4 Lateral Brace
  - 2x4 Wainscot Nailer
  - o 2x5 Girt Nailer
- Exterior Finish
  - o Colored Premium Pro-Rib Steel Roof
  - Colored Pro-Rib Steel Walls
  - o 36" Colored Pro-Rib Steel Wainscot (Front to be brick)
- Overhangs
  - o 12" Sidewall Overhang (May change to 24")
  - o 12" Endwall Overhang (May change to 24")
  - o 6" Fascia
  - o Doors/Windows(6) 3' x 6'-8" Commercial Grade Service Doors
  - o (15) 4' x 2' Vinyl Slider Windows
- Accessories
  - o Possible gutters to be installed
  - o Possible overhang on service doors
- Use: personal storage and hobby work
- Estimated cost of construction: \$130,000
- Square footage: 4,480 square feet (first floor plus garage is 3,544 square feet)