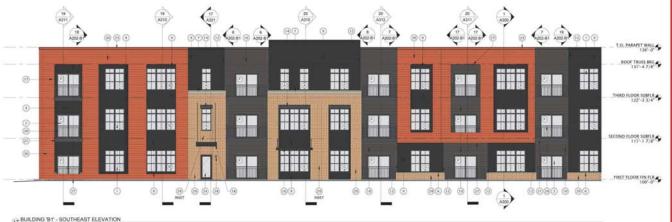

<u>Staff comment:</u> apartment building elevations, pictures and wall signs are included in this packet for reference.

The previous location of this sign interfered with the required landscape bufferyard along Rawson Avenue as presented in the initial submittal. Based on staff comments, the applicant relocated the sign outside the landscape bufferyard and corner vision triangle, as depicted in the site plan attached to this packet.