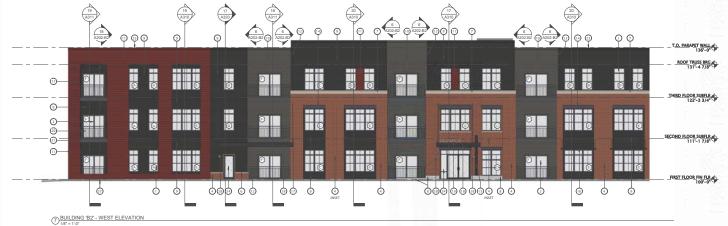

<u>Staff comment:</u> apartment building elevations, pictures and wall signs are included in this packet for reference.

The previous location of this sign interfered with the required landscape bufferyard along Rawson Avenue as presented in the initial submittal. Based on staff comments, the applicant relocated the sign outside the landscape bufferyard and corner vision triangle, as depicted in the site plan attached to this packet.