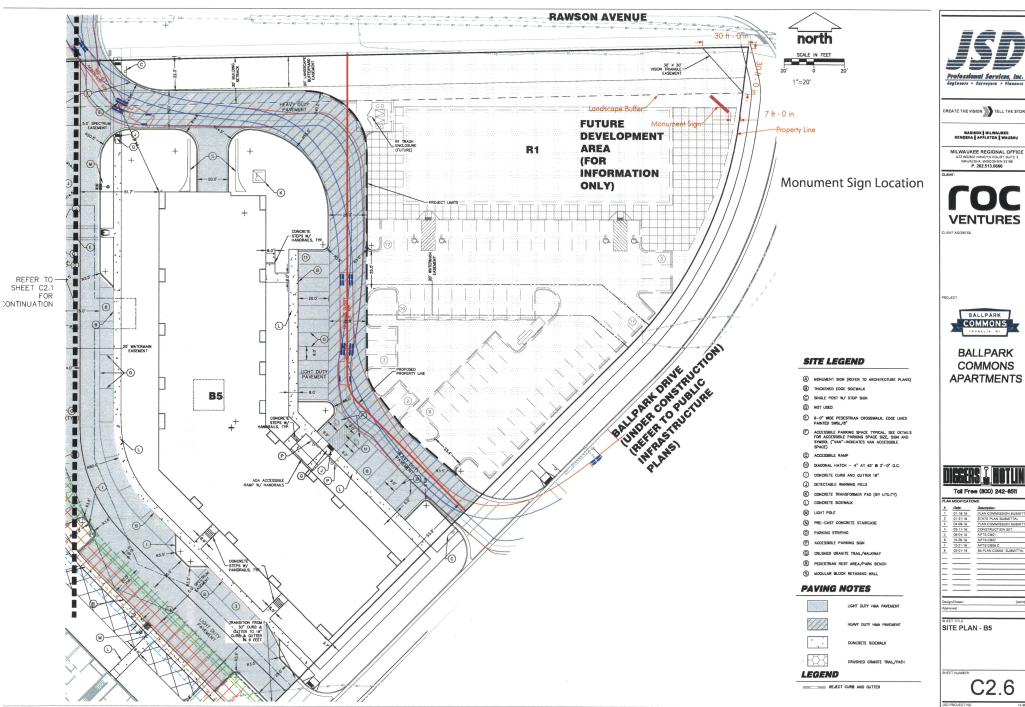

# **INTRODUCTION:**

Sign Review application for a ground sign as identification of the Velo Village Apartments development, the sign would be located near the intersection of West Rawson Avenue and Ballpark Drive. The principal material is aluminum supported by a masonry base with back lit panels and letters. The structure consists of a main identification sign for the Velo Village Apartments and 4 secondary identification signs, 1 for the New Perspective Senior Living Facility and the other 3 for any future uses in this development.

The property where the sign would be located (Tax Key No. 754-9010-000) is identified in the Ballpark Commons Masterplan as building M-1 and is located in the Ballpark Commons Mixed Use Area of Planned Development District (PDD) No. 37. No site plan has been approved for this property, the building and parking layout presented in the site plan is for reference only.

# **PROJECT ANALYSIS:**

Municipal Code §210-4.C(5) "Monument sign" outlines the standards for monument or ground signs:

a) Description: a permanent, freestanding sign having a solid appearance, consisting of a face and base. The width of the base must be at least 1/2 the width of the widest part of the sign face. The base must be constructed with stone, decorative concrete, brick or other durable and aesthetically pleasing materials in keeping with the architectural integrity of the building the sign is representing. The monument sign content area must be attached in a continuous fashion to a proportionate base. Monument signs have no exposed supports other than the base itself.

Staff comment: the brick sign base complies with this requirement.

b) Number. No more than one monument sign shall be erected on each public street frontage of a property, except with the approval of the Plan Commission, considering the effect upon the aesthetics of and visual harmony with the vicinity and considering any other such factor the Plan Commission shall deem appropriate.

Staff comment: it would be the first sign on this property.

c) Area. The area of a monument sign shall not exceed 120 square feet.

Staff comment: the sign face area would be approximately 98 square feet, 15ft-8in by 6ft-3in.

#### d) Location:

1. Monument signs shall not be closer than 500 feet to another monument sign, except where such distance is not attainable in providing for the allowance that "Each business premises may have one monument sign," as per § 210-4C(1)(d) and (e), in which case the initial determination of placement shall be as established by the Department of City Development, when not otherwise under the jurisdiction of the Plan Commission.

<u>Staff comment:</u> it would be the first sign on this property.

2. Monument signs will be permitted to flank driveways, provided that the height of each sign shall not exceed six feet in height and 60 square feet in area, and also provided that the monument signs are within 50 feet of the driveway.

Staff comment: this sign would not flank a driveway.

- 3. When a building is set back less than 30 feet from the property line, a monument sign shall not be permitted to be installed in the areas identified below:

  <u>Staff comment:</u> not applicable.
- 4. No part of any monument sign may be closer than three feet to a lot line. Staff comment: sign setback is seven (7) feet.
- 5. A monument sign may not be located so as to create an obstruction within the vision triangle as determined by and at the discretion of the Department of City Development.

<u>Staff comment:</u> the sign would be located outside the vision triangle.

e) Height. The maximum sign height of a monument sign, including the base, shall not exceed 14 feet at the highest point of the sign. The maximum height of the sign base shall not exceed four feet. The height of the sign shall be measured from the nearest adjacent road grade at the edge of the pavement to the highest point of the sign and/or supporting structure of the sign, excepting that under no circumstances shall the maximum height of a monument sign exceed 18 feet, measured from ground level at the base to the highest point of the sign.

Staff comment: the overall sign height would be 7ft-11in.

f) Material and color compatibility. The color scheme of monument signs must be consistent with the color scheme of the principal building, unless an alternate color scheme is required by an approved master sign program.

<u>Staff comment:</u> apartment building elevations, pictures and wall signs are included in this packet for reference.

The previous location of this sign interfered with the required landscape bufferyard along Rawson Avenue as presented in the initial submittal. Based on staff comments, the applicant relocated the sign outside the landscape bufferyard and corner vision triangle, as depicted in the site plan attached to this packet.