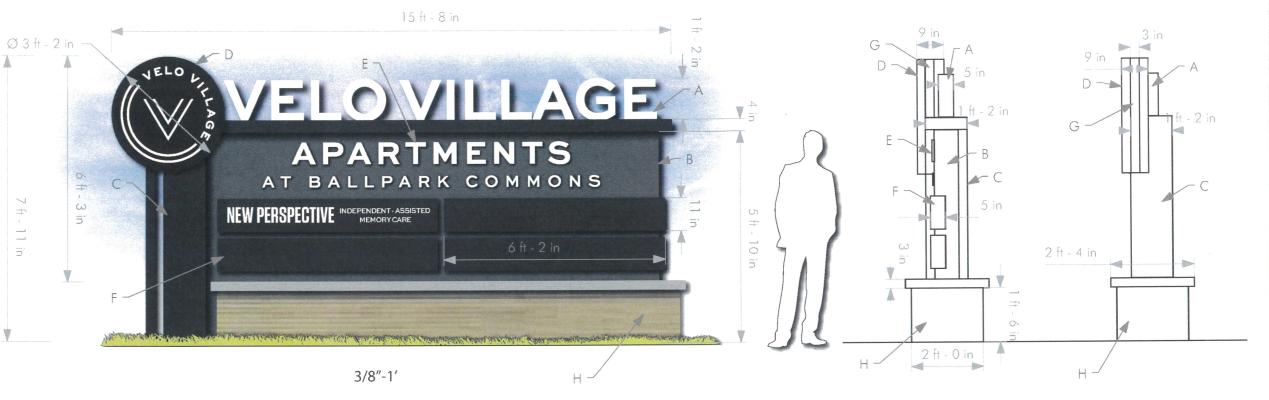

# **INTRODUCTION:**

Sign Review application for a ground sign as identification of the Velo Village Apartments development, the sign would be located near the intersection of West Rawson Avenue and Ballpark Drive. The principal material is aluminum supported by a masonry base with back lit panels and letters. The structure consists of a main identification sign for the Velo Village Apartments and 4 secondary identification signs, 1 for the New Perspective Senior Living Facility and the other 3 for any future uses in this development.

Staff comment: the brick sign base complies with this requirement.

b) Number. No more than one monument sign shall be erected on each public street frontage of a property, except with the approval of the Plan Commission, considering the effect upon the aesthetics of and visual harmony with the vicinity and considering any other such factor the Plan Commission shall deem appropriate.

Staff comment: it would be the first sign on this property.

c) Area. The area of a monument sign shall not exceed 120 square feet.

Staff comment: the sign face area would be approximately 98 square feet, 15ft-8in by 6ft-3in.

<u>Staff comment:</u> the sign would be located outside the vision triangle.

e) Height. The maximum sign height of a monument sign, including the base, shall not exceed 14 feet at the highest point of the sign. The maximum height of the sign base shall not exceed four feet. The height of the sign shall be measured from the nearest adjacent road grade at the edge of the pavement to the highest point of the sign and/or supporting structure of the sign, excepting that under no circumstances shall the maximum height of a monument sign exceed 18 feet, measured from ground level at the base to the highest point of the sign.

Staff comment: the overall sign height would be 7ft-11in.

f) Material and color compatibility. The color scheme of monument signs must be consistent with the color scheme of the principal building, unless an alternate color scheme is required by an approved master sign program.