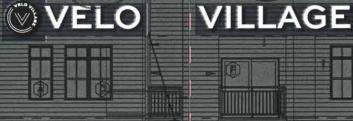

# **INTRODUCTION:**

Sign Review application for a ground sign as identification of the Velo Village Apartments development, the sign would be located near the intersection of West Rawson Avenue and Ballpark Drive. The principal material is aluminum supported by a masonry base with back lit panels and letters. The structure consists of a main identification sign for the Velo Village Apartments and 4 secondary identification signs, 1 for the New Perspective Senior Living Facility and the other 3 for any future uses in this development.

# **BACKGROUND:**

On September 09, 2019, Sign Art Studio filed a sign review for 2 wall signs and 2 ground sings for the Velo Village Apartments development. The wall signs were approved, 1 ground sign was denied because the sign base was too narrow and this ground sign could not be approved at staff level and referred to the Plan Commission.