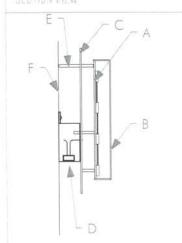

# **INTRODUCTION:**

Sign Review application for a ground sign as identification of the Velo Village Apartments development, the sign would be located near the intersection of West Rawson Avenue and Ballpark Drive. The principal material is aluminum supported by a masonry base with back lit panels and letters. The structure consists of a main identification sign for the Velo Village Apartments and 4 secondary identification signs, 1 for the New Perspective Senior Living Facility and the other 3 for any future uses in this development.

# **PROJECT ANALYSIS:**

Municipal Code §210-4.C(5) "Monument sign" outlines the standards for monument or ground signs:

a) Description: a permanent, freestanding sign having a solid appearance, consisting of a face and base. The width of the base must be at least 1/2 the width of the widest part of the sign face. The base must be constructed with stone, decorative concrete, brick or other durable and aesthetically pleasing materials in keeping with the architectural integrity of the building the sign is representing. The monument sign content area must be attached in a continuous fashion to a proportionate base. Monument signs have no exposed supports other than the base itself.

Staff comment: the brick sign base complies with this requirement.

b) Number. No more than one monument sign shall be erected on each public street frontage of a property, except with the approval of the Plan Commission, considering the effect upon the aesthetics of and visual harmony with the vicinity and considering any other such factor the Plan Commission shall deem appropriate.

Staff comment: the overall sign height would be 7ft-11in.

f) Material and color compatibility. The color scheme of monument signs must be consistent with the color scheme of the principal building, unless an alternate color scheme is required by an approved master sign program.