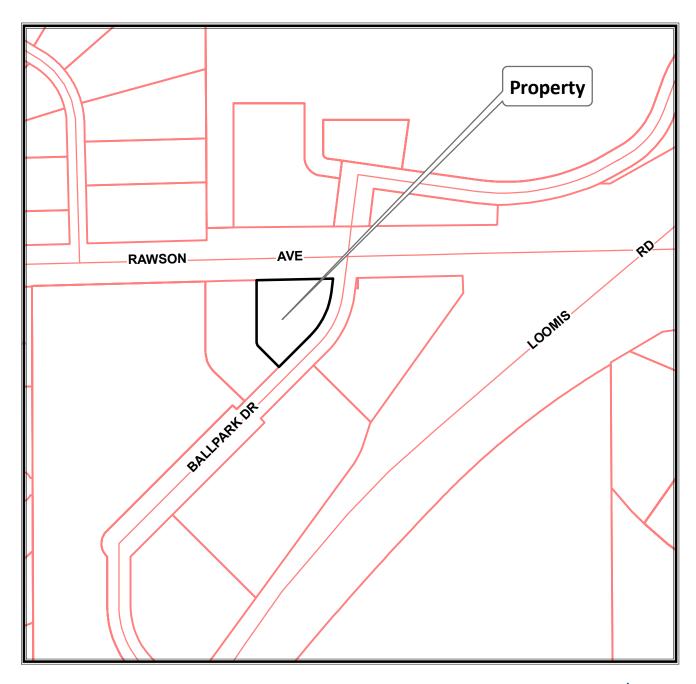

- A. Call to Order and Roll Call
- **B.** Approval of Minutes
  - 1. Approval of regular meeting of November 5, 2020.
- C. **Public Hearing Business Matters** (action may be taken on all matters following the respective Public Hearing thereon)
  - 1. **PAUL E. MARSHALL GARAGE CONSTRUCTION.** Special Use application by Paul E. Marshall to allow for a 4,480 square foot detached garage in a residential zoning district (accessory structures over 1,200 square feet requiring Special Use approval per Ordinance 2020-2448, adopted on September 15, 2020), property located at 8930 South 116th Street, zoned R-3 Suburban/Estate Single-Family Residence District; Tax Key No. 845-9996-000. **A PUBLIC HEARING IS SCHEDULED FOR THIS MEETING UPON THIS MATTER**.
- D. **Business Matters** (no Public Hearing is required upon the following matters; action may be taken on all matters)
  - 1. **VELO VILLAGE APARTMENTS AT BALLPARK COMMONS DEVELOPMENT MONUMENT SIGN INSTALLATION.** Sign Review application by Velo Village Apartments LLC, for a monument identification sign (aluminum, supported by a masonry base, with back lit panels and letters,) with a 15 foot, 8 inches by 6 foot, 3 inches face [the structure consists of a main identification sign for the Velo Village Apartments and 4 secondary identification signs, 1 for the New Perspective Senior Living Facility and the other 3 for any future uses in the development], and to allow for the entrance monument sign at the southwest corner of West Rawson Avenue and South Ballpark Drive, property identified in the Ballpark Commons Masterplan as building M-1 (located in the Ballpark Commons Mixed Use Area of Planned Development District No. 37 (The Rock Sports Complex/Ballpark Commons)), bearing Tax Key No. 754-9010-000.

# **INTRODUCTION:**

Sign Review application for a ground sign as identification of the Velo Village Apartments development, the sign would be located near the intersection of West Rawson Avenue and Ballpark Drive. The principal material is aluminum supported by a masonry base with back lit panels and letters. The structure consists of a main identification sign for the Velo Village Apartments and 4 secondary identification signs, 1 for the New Perspective Senior Living Facility and the other 3 for any future uses in this development.

The property where the sign would be located (Tax Key No. 754-9010-000) is identified in the Ballpark Commons Masterplan as building M-1 and is located in the Ballpark Commons Mixed Use Area of Planned Development District (PDD) No. 37. No site plan has been approved for this property, the building and parking layout presented in the site plan is for reference only.

<u>Staff comment:</u> apartment building elevations, pictures and wall signs are included in this packet for reference.

The previous location of this sign interfered with the required landscape bufferyard along Rawson Avenue as presented in the initial submittal. Based on staff comments, the applicant relocated the sign outside the landscape bufferyard and corner vision triangle, as depicted in the site plan attached to this packet.