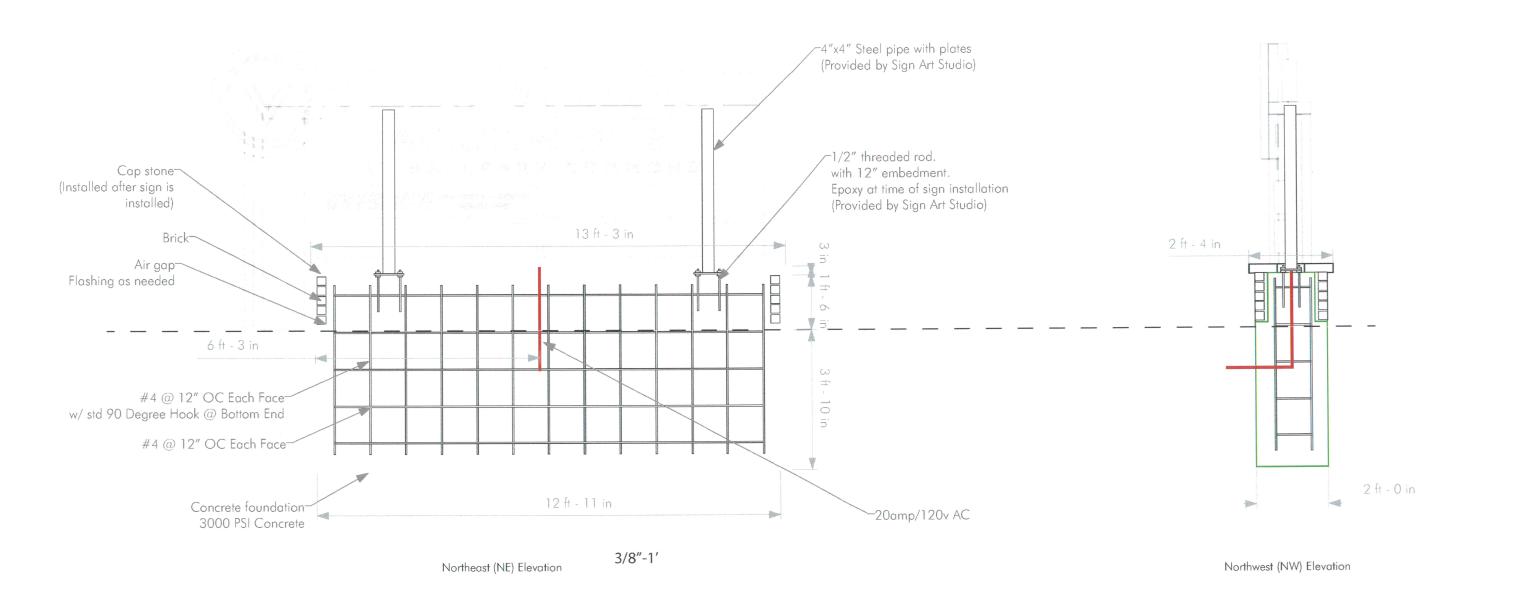

# **PROJECT ANALYSIS:**

Municipal Code §210-4.C(5) "Monument sign" outlines the standards for monument or ground signs:

a) Description: a permanent, freestanding sign having a solid appearance, consisting of a face and base. The width of the base must be at least 1/2 the width of the widest part of the sign face. The base must be constructed with stone, decorative concrete, brick or other durable and aesthetically pleasing materials in keeping with the architectural integrity of the building the sign is representing. The monument sign content area must be attached in a continuous fashion to a proportionate base. Monument signs have no exposed supports other than the base itself.

Staff comment: the brick sign base complies with this requirement.

b) Number. No more than one monument sign shall be erected on each public street frontage of a property, except with the approval of the Plan Commission, considering the effect upon the aesthetics of and visual harmony with the vicinity and considering any other such factor the Plan Commission shall deem appropriate.