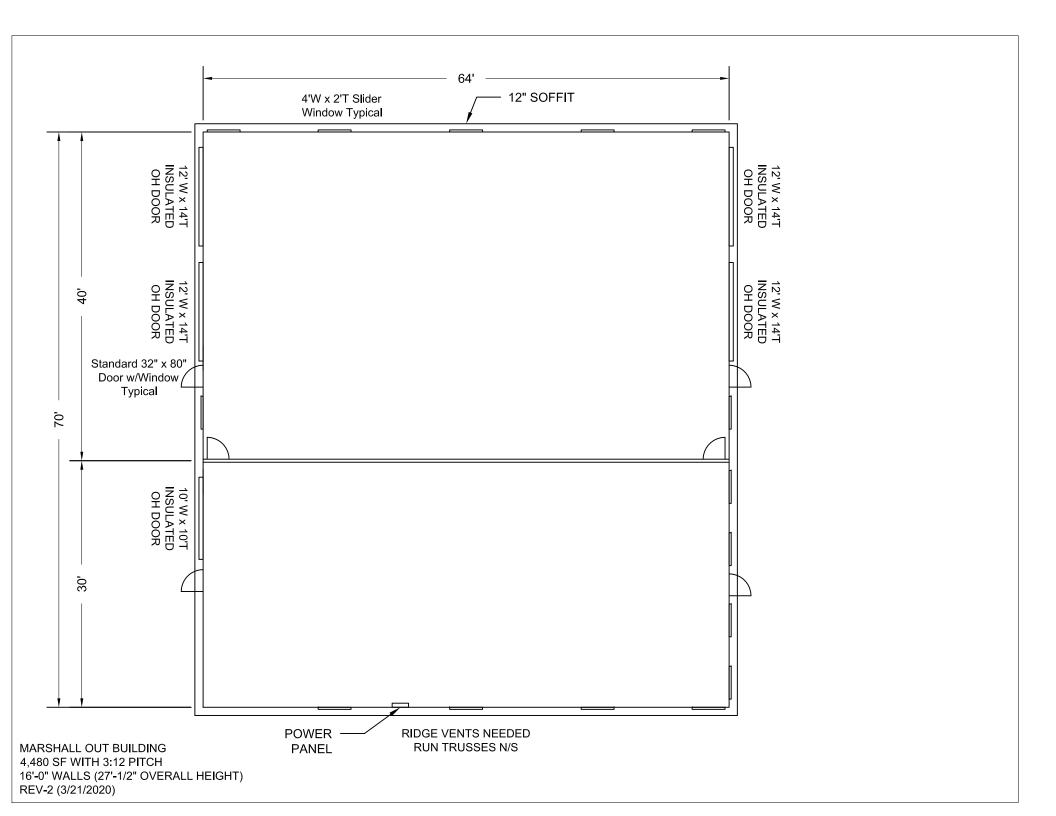

#### PROJECT DESCRIPTION AND ANALYSIS:

The intended use of this accessory building is personal storage and hobby work, the building dimensions would be 70 feet by 64 feet. The building consists of a frame structure with a gable roof and metal panels as the primary exterior material, with the front to be brick.

#### Preliminary Description of Pole Barn for Paul Marshall:

Building Construction for 70' x 64' Footprint, Estimated Height 27'-6":

- Roof System
  - Post frame bobtailed trusses
  - o 3/12 pitch, 18" heels, 8'-0" OC spacing
- Columns/Posts
  - o 3 ply 2x6 2400 MSR Columns
  - Wet set anchor brackets
- Floor
  - o 6" Concrete Floor
- Framing
  - o 2x6 Exterior Girts 24" OC
  - o 2x4 Interior Girts 24" OC
  - o 2x4 Purlins on Edge 24" OC
  - o 2x4 Wind Brace
  - o 2x6 Corner Brace
  - o 2x4 Lateral Brace
  - 2x4 Wainscot Nailer
  - o 2x5 Girt Nailer
- Exterior Finish
  - o Colored Premium Pro-Rib Steel Roof
  - Colored Pro-Rib Steel Walls
  - o 36" Colored Pro-Rib Steel Wainscot (Front to be brick)
- Overhangs
  - o 12" Sidewall Overhang (May change to 24")
  - o 12" Endwall Overhang (May change to 24")
  - o 6" Fascia
  - o Doors/Windows(6) 3' x 6'-8" Commercial Grade Service Doors
  - o (15) 4' x 2' Vinyl Slider Windows
- Accessories
  - o Possible gutters to be installed
  - o Possible overhang on service doors
- Use: personal storage and hobby work
- Estimated cost of construction: \$130,000
- Square footage: 4,480 square feet (first floor plus garage is 3,544 square feet)