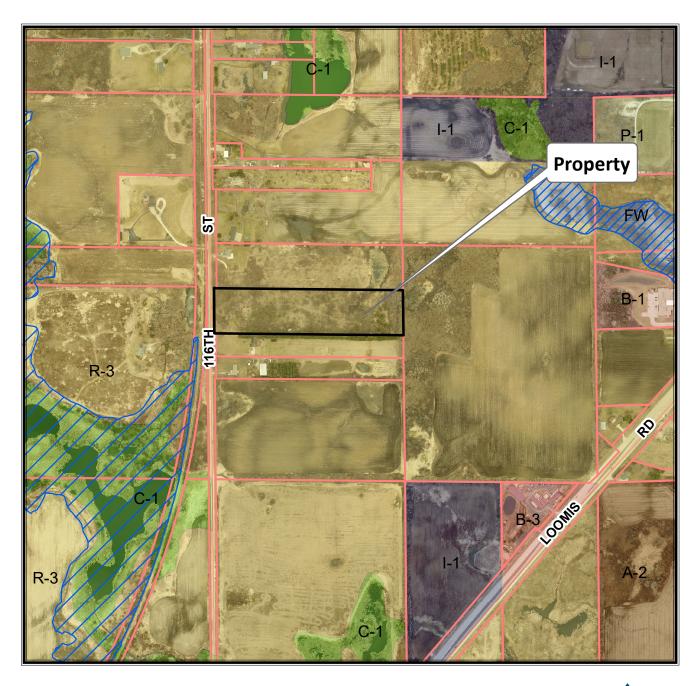

# **Inspection Services Department Comments**

4. Inspection Services has no comments on the subject proposal at this time.

8930 S. 116th Street TKN: 845 9996 000

Planning Department (414) 425-4024

NORTH 2017 Aerial Photo

This map shows the approximate relative location of property boundaries but was not prepared by a professional land surveyor. This map is provided for informational purposes only and may not be sufficient or appropriate for legal, engineering, or surveying purposes.