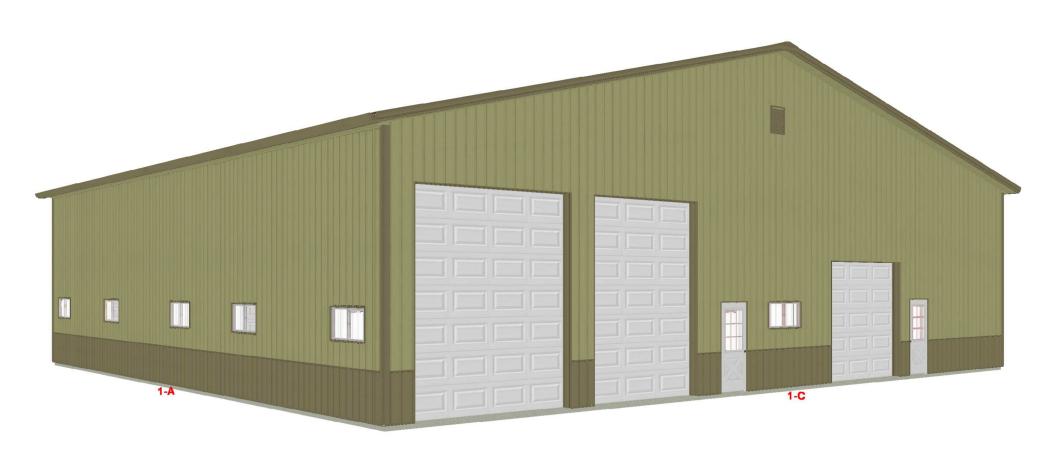

#### PROJECT DESCRIPTION AND ANALYSIS:

The intended use of this accessory building is personal storage and hobby work, the building dimensions would be 70 feet by 64 feet. The building consists of a frame structure with a gable roof and metal panels as the primary exterior material, with the front to be brick.

#### Preliminary Description of Pole Barn for Paul Marshall:

Building Construction for 70' x 64' Footprint, Estimated Height 27'-6":

- Roof System
  - Post frame bobtailed trusses
  - o 3/12 pitch, 18" heels, 8'-0" OC spacing
- Columns/Posts
  - o 3 ply 2x6 2400 MSR Columns
  - Wet set anchor brackets
- Floor
  - o 6" Concrete Floor
- Framing
  - o 2x6 Exterior Girts 24" OC
  - o 2x4 Interior Girts 24" OC
  - o 2x4 Purlins on Edge 24" OC
  - o 2x4 Wind Brace
  - o 2x6 Corner Brace
  - o 2x4 Lateral Brace
  - 2x4 Wainscot Nailer
  - o 2x5 Girt Nailer
- Exterior Finish
  - o Colored Premium Pro-Rib Steel Roof
  - Colored Pro-Rib Steel Walls
  - o 36" Colored Pro-Rib Steel Wainscot (Front to be brick)
- Overhangs
  - o 12" Sidewall Overhang (May change to 24")
  - o 12" Endwall Overhang (May change to 24")
  - o 6" Fascia
  - o Doors/Windows(6) 3' x 6'-8" Commercial Grade Service Doors
  - o (15) 4' x 2' Vinyl Slider Windows
- Accessories
  - o Possible gutters to be installed
  - o Possible overhang on service doors
- Use: personal storage and hobby work
- Estimated cost of construction: \$130,000
- Square footage: 4,480 square feet (first floor plus garage is 3,544 square feet)