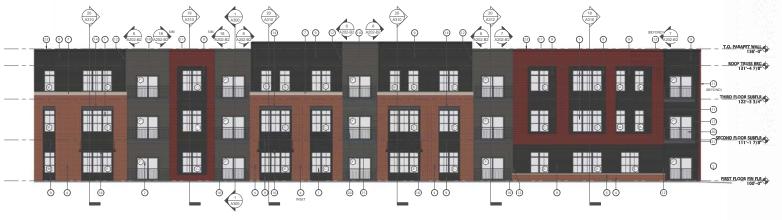

<u>Staff comment:</u> apartment building elevations, pictures and wall signs are included in this packet for reference.

The previous location of this sign interfered with the required landscape bufferyard along Rawson Avenue as presented in the initial submittal. Based on staff comments, the applicant relocated the sign outside the landscape bufferyard and corner vision triangle, as depicted in the site plan attached to this packet.