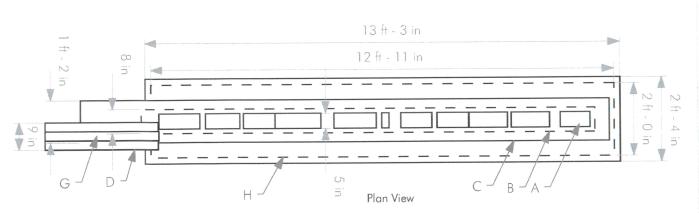

# **INTRODUCTION:**

Sign Review application for a ground sign as identification of the Velo Village Apartments development, the sign would be located near the intersection of West Rawson Avenue and Ballpark Drive. The principal material is aluminum supported by a masonry base with back lit panels and letters. The structure consists of a main identification sign for the Velo Village Apartments and 4 secondary identification signs, 1 for the New Perspective Senior Living Facility and the other 3 for any future uses in this development.

Staff comment: it would be the first sign on this property.

c) Area. The area of a monument sign shall not exceed 120 square feet.

Staff comment: the sign face area would be approximately 98 square feet, 15ft-8in by 6ft-3in.