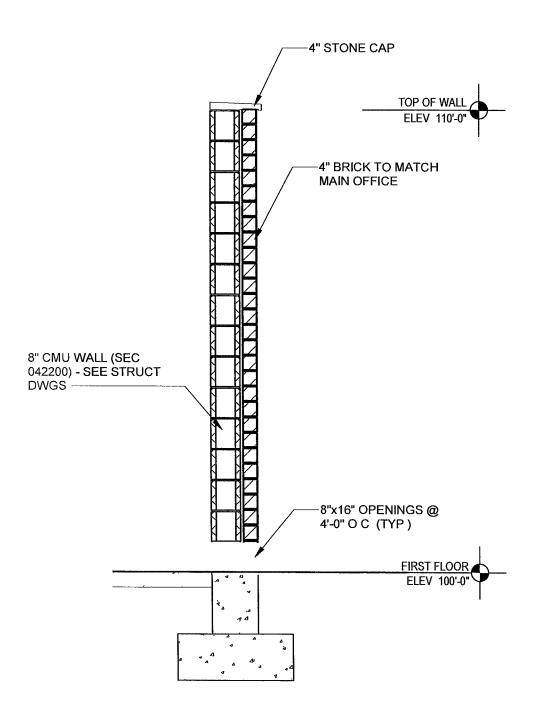

- 2. Review of TID 6 Financing Plan with Pending \$3 Million Debit Offering.
- 3. Agreement with Creative Homes, Inc. and Franklin 49th Street, LLC to Construct West Marquette Avenue from South 51st Street to South 49th Street.
- 4. A Resolution to Award a Construction Contract to D.F. Tomasini Contractors, Inc. for the Construction of 2020 Marquette Avenue Road in the Amount of \$737,954.90.
- 5. Recommended Funding for Marquette Avenue Extension Project in the 2021 Capital Improvement Budget.
- 6. An Ordinance to Modify the Municipal Code Section 245-5. D.(4) Designating Parking Restrictions on both Sides of W. Statesman Way from S. 27th Street to S. 31st Street.
- 7. A Resolution Imposing Conditions and Restrictions for the Approval of a Special Use for the Development of Two Approximately 150,000 Square Foot, or One Approximately 300,000 Square Foot Class A Speculative Industrial Buildings and for the Approval of a Special Use for Overnight Parking for Vehicles Exceeding 8,000 Pounds Manufactured Gross Vehicle Weight Upon Properties Located at 3825 West Aspen Way and 3707 West Aspen Way (By HSA Commercial, Inc., D/B/A HSA Commercial Real Estate, Applicant, JHB Properties, LLC, Property Owner).
- 8. A Resolution to Authorize Amendment 2, Phase 1 to Task Order 5 to Ruekert & Mielke, Inc. for the Preliminary Design of S. Hickory Street from W. Elm Road to W. Oakwood Road for \$46,500.
- 9. Release of the Escrow Deposit for Hidden Oaks Subdivision (Located at W. Oakwood Road and S. 34th St.).
- 10. A Resolution for Acceptance of Easements for Storm Drainage, Sanitary Sewer, Watermain and Temporary Turn Around for Ryan Meadows Subdivision Located off of W. Loomis Road between W. Ryan Road and S. 112th Street.
- 11. 2021 Proposed Budget.
- 12. Report on Expenditures Related to the COVID-19 Public Health Emergency Through October 28, 2020.
- 13. September 2020 Monthly Financial Report.
- 14. Amended Recommendation for the 2021 Health Reimbursement Arrangement ("HRA") Administration Services, Selecting United Health Care as the Provider.
- 15. Amendment to the Severance Pay Language in the Employee Handbook Due to the Addition of the Wisconsin Retirement Pension System ("WRS") for Non-represented Employees.
- H. Licenses and Permits.