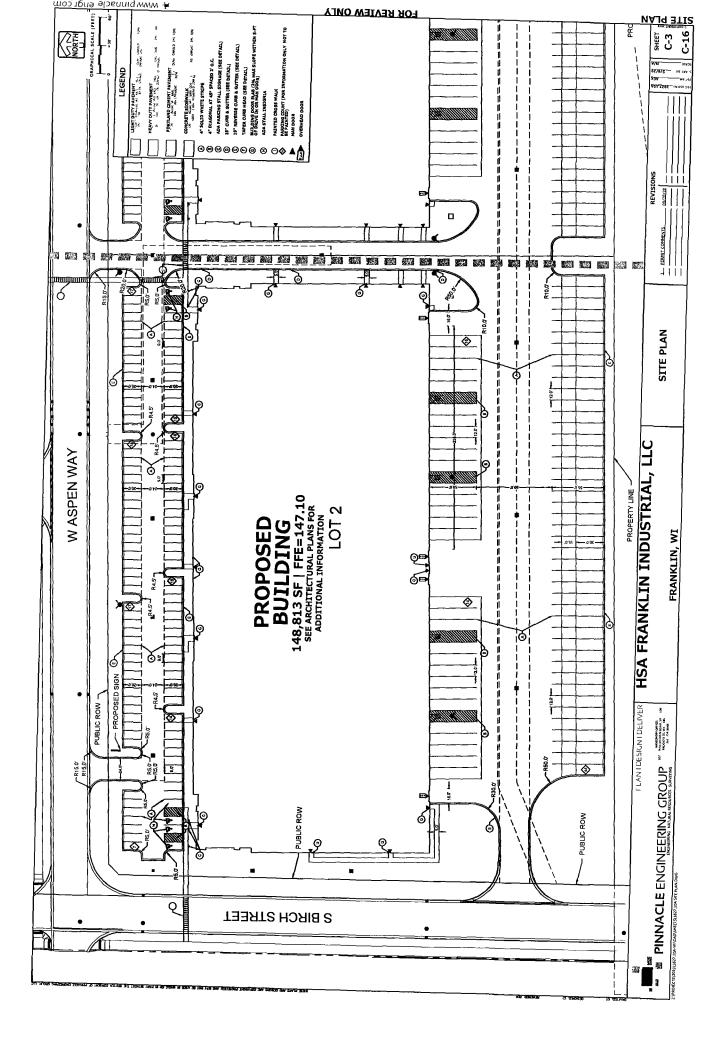

- 2. Review of TID 6 Financing Plan with Pending \$3 Million Debit Offering.
- 3. Agreement with Creative Homes, Inc. and Franklin 49th Street, LLC to Construct West Marquette Avenue from South 51st Street to South 49th Street.
- 4. A Resolution to Award a Construction Contract to D.F. Tomasini Contractors, Inc. for the Construction of 2020 Marquette Avenue Road in the Amount of \$737,954.90.
- 5. Recommended Funding for Marquette Avenue Extension Project in the 2021 Capital Improvement Budget.
- 6. An Ordinance to Modify the Municipal Code Section 245-5. D.(4) Designating Parking Restrictions on both Sides of W. Statesman Way from S. 27th Street to S. 31st Street.
- 7. A Resolution Imposing Conditions and Restrictions for the Approval of a Special Use for the Development of Two Approximately 150,000 Square Foot, or One Approximately 300,000 Square Foot Class A Speculative Industrial Buildings and for the Approval of a Special Use for Overnight Parking for Vehicles Exceeding 8,000 Pounds Manufactured Gross Vehicle Weight Upon Properties Located at 3825 West Aspen Way and 3707 West Aspen Way (By HSA Commercial, Inc., D/B/A HSA Commercial Real Estate, Applicant, JHB Properties, LLC, Property Owner).
- 8. A Resolution to Authorize Amendment 2, Phase 1 to Task Order 5 to Ruekert & Mielke, Inc. for the Preliminary Design of S. Hickory Street from W. Elm Road to W. Oakwood Road for \$46,500.
- 9. Release of the Escrow Deposit for Hidden Oaks Subdivision (Located at W. Oakwood Road and S. 34th St.).
- 10. A Resolution for Acceptance of Easements for Storm Drainage, Sanitary Sewer, Watermain and Temporary Turn Around for Ryan Meadows Subdivision Located off of W. Loomis Road between W. Ryan Road and S. 112th Street.
- 11. 2021 Proposed Budget.
- 12. Report on Expenditures Related to the COVID-19 Public Health Emergency Through October 28, 2020.
- 13. September 2020 Monthly Financial Report.
- 14. Amended Recommendation for the 2021 Health Reimbursement Arrangement ("HRA") Administration Services, Selecting United Health Care as the Provider.
- 15. Amendment to the Severance Pay Language in the Employee Handbook Due to the Addition of the Wisconsin Retirement Pension System ("WRS") for Non-represented Employees.
- H. Licenses and Permits.