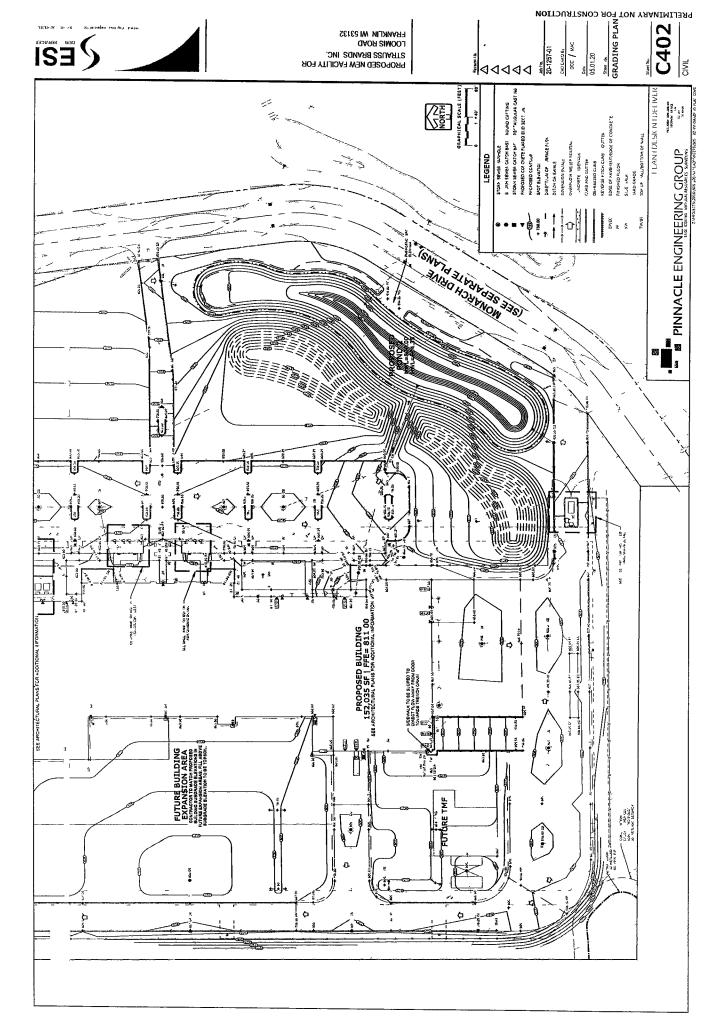

- A. Call to Order and Roll Call.
- B. 1. Citizen Comment Period.
  - 2. Mayoral Announcements: Intergovernmental Cooperation Council Letter to Federal Delegation Regarding Pandemic Funding.
- C. Approval of Minutes:
  - 1. Regular Common Council Meeting of October 6, 2020.
  - 2. Regular Common Council Meeting of October 20, 2020.
- D. Hearings.
- E. Organizational Business: Mayor has made the Following Appointment for Council Confirmation: Timothy Solomon, 8026 S. Mission Dr., Ald. Dist. 2 Community Development Authority, for a 4 year term expiring August 30, 2024.
- F. Letters and Petitions.
- G. Reports and Recommendations:
  - 1. Reconsideration of action taken at the October 20, 2020 Common Council meeting to deny A Resolution Imposing Conditions and Restrictions for the Approval of a Special Use for a Meat Processing Facility Use Upon Property Located at the Southwest Corner of the Intersection of West Loomis Road and the New Monarch Drive (Lot 83 of Ryan Meadows Subdivision) (Strauss Brands LLC, Applicant), and the non-approval thereof. The Common Council may enter closed session pursuant to Wis. Stat. § 19.85(1)(g), to confer with legal counsel for the Common Council who is rendering oral or written advice concerning strategy to be adopted by the body with respect to potential litigation with regard to the Special Use for a Meat Processing Facility Use Upon Property Located at the Southwest Corner of the Intersection of West Loomis Road and the New Monarch Drive (Lot 83 of Ryan Meadows Subdivision) (Strauss Brands LLC, Applicant), in which it is likely to become involved, and to reenter open session at the same place thereafter to act on such matters discussed therein as it deems appropriate.

No action was taken on the update by S.R. Mills, Bear Development/Tax Incremental District No. 6.

RES. 2020- G.2. STRAUSS BRANDS, LLC MEAT PROCESSING

Alderman Dandrea moved to adopt a Resolution Imposing Conditions and Restrictions for the Approval of a Special Use for a Meat Processing Facility Use Upon Property Located at the Southwest Corner of the Intersection of West Loomis Road and the New Monarch Drive (Lot 83 of Ryan Meadows Subdivision) (Strauss Brands LLC, Applicant). Seconded by Alderwoman Hanneman. On roll call, Alderman Dandrea and Alderman Barber voted Aye; Alderman Mayer, Alderwoman Wilhelm, Alderwoman Hanneman, and Alderman Nelson voted No. Motion failed.

Alderman Nelson then moved to deny the Resolution Imposing Conditions and Restrictions for the Approval of a Special Use for a Meat Processing Facility Use Upon Property Located at the Southwest Corner of the Intersection of West Loomis Road and the New Monarch Drive (Lot 83 of Ryan Meadows Subdivision) (Strauss Brands LLC, Applicant), based upon the following criteria: Failure to comply with the General Standards required by the Unified Development Ordinance for granting a special use permission approval for this development. Under Division §15-3.0701 Special Use Standards and Regulations. General Standards. No Special Use Permit shall be recommended or granted pursuant to Ordinance unless the applicant shall establish the No undue adverse impact. following: The proposed use and development will not have a substantial or undue adverse or detrimental effect upon or endanger adjacent property, the character of the area, or the public health, safety, morals, comfort and general welfare and not substantially diminish and impair property values within the community or neighborhood. No interference with surrounding development. The proposed use and development will be constructed, arranged, and operated so as to not dominate the immediate vicinity or to interfere with the use and development of neighboring property in accordance with the applicable zoning district regulations. Seconded by Alderman Mayer.

Alderwoman Wilhelm moved to deny the Resolution Imposing Conditions and Restrictions for the Approval of a Special Use for a Meat Processing Facility Use Upon Property Located at the Southwest Corner of the Intersection of West Loomis Road and the New Monarch Drive (Lot 83 of Ryan Meadows Subdivision) (Strauss Brands LLC, Applicant), based upon the following criteria: Failure to comply with the General Standards required by the Unified Development Ordinance for granting a special use permission approval for this development. Under Division §15-3.0701 Special Use Standards and Regulations. General Standards. No Special Use Permit shall be recommended or granted pursuant to Ordinance unless the applicant shall establish the following: No undue adverse impact. The proposed use and development will not have a substantial or undue adverse or detrimental effect upon or endanger adjacent property, the character of the area, or the public health, safety, morals, comfort and general welfare and not substantially diminish and impair property values within the community or neighborhood. No interference with surrounding development. The proposed use and development will be constructed, arranged, and operated so as to not dominate the immediate vicinity or to interfere with the use and development of neighboring property in accordance with the applicable zoning district regulations. Seconded by Alderman Nelson. On roll call, Alderman Mayer, Alderwoman Wilhelm, Alderwoman Hanneman, and Alderman