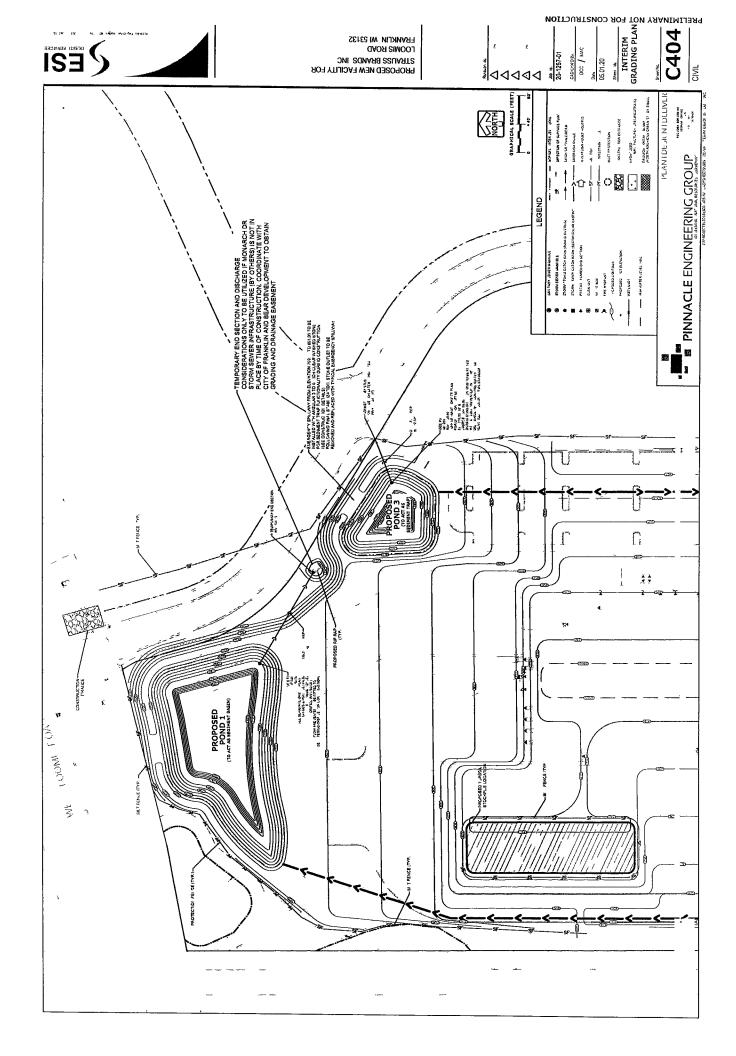

No action was taken on the update by S.R. Mills, Bear Development/Tax Incremental District No. 6.

RES. 2020- G.2. STRAUSS BRANDS, LLC MEAT PROCESSING

Alderman Dandrea moved to adopt a Resolution Imposing Conditions and Restrictions for the Approval of a Special Use for a Meat Processing Facility Use Upon Property Located at the Southwest Corner of the Intersection of West Loomis Road and the New Monarch Drive (Lot 83 of Ryan Meadows Subdivision) (Strauss Brands LLC, Applicant). Seconded by Alderwoman Hanneman. On roll call, Alderman Dandrea and Alderman Barber voted Aye; Alderman Mayer, Alderwoman Wilhelm, Alderwoman Hanneman, and Alderman Nelson voted No. Motion failed.

Alderman Nelson then moved to deny the Resolution Imposing Conditions and Restrictions for the Approval of a Special Use for a Meat Processing Facility Use Upon Property Located at the Southwest Corner of the Intersection of West Loomis Road and the New Monarch Drive (Lot 83 of Ryan Meadows Subdivision) (Strauss Brands LLC, Applicant), based upon the following criteria: Failure to comply with the General Standards required by the Unified Development Ordinance for granting a special use permission approval for this development. Under Division §15-3.0701 Special Use Standards and Regulations. General Standards. No Special Use Permit shall be recommended or granted pursuant to Ordinance unless the applicant shall establish the No undue adverse impact. following: The proposed use and development will not have a substantial or undue adverse or detrimental effect upon or endanger adjacent property, the character of the area, or the public health, safety, morals, comfort and general welfare and not substantially diminish and impair property values within the community or neighborhood. No interference with surrounding development. The proposed use and development will be constructed, arranged, and operated so as to not dominate the immediate vicinity or to interfere with the use and development of neighboring property in accordance with the applicable zoning district regulations. Seconded by Alderman Mayer.

At its meeting of October 20, 2020, the Common Council adopted a motion to deny A Resolution Imposing Conditions and Restrictions for the Approval of a Special Use for a Meat Processing Facility Use Upon Property Located at the Southwest Corner of the Intersection of West Loomis Road and the New Monarch Drive (Lot 83 of Ryan Meadows Subdivision) (Strauss Brands LLC, Applicant), subsequent to an earlier motion to approve failed. At its meeting of October 20, 2020, the Common Council took the following actions (provided by the meeting minutes in draft form at the time of this writing):

Alderman Nelson then moved to deny the Resolution Imposing Conditions and Restrictions for the Approval of a Special Use for a Meat Processing Facility Use Upon Property Located at the Southwest Corner of the Intersection of West Loomis Road and the New Monarch Drive (Lot 83 of Ryan Meadows Subdivision) (Strauss Brands LLC, Applicant), based upon the following criteria: Failure to comply with the General Standards required by the Unified Development Ordinance for granting a special use permission approval for this development. Under Division 15-3.070001 Special Use Standards and Regulations. General Standards. No Special Use Permit shall be recommended or granted pursuant to Ordinance unless the applicant shall establish the following: No undue adverse impact. The proposed use and development will not have a substantial or undue adverse or detrimental effect upon or endanger adjacent property, the character of the area, or the public health, safety, morals, comfort and general welfare and not substantially diminish and impair

This is an ideal location, not only for Strauss, but for the City. The land is currently zoned limited industrial. The purpose of the district is to provide for manufacturing, industrial, and warehousing uses. It is only one of two districts that allow for meat processing. Thus, this use is exactly the type of use contemplated by the City for this location. The property, and its neighboring parcels, are undeveloped fields. Neighboring properties will have limited views of the facility, there will be no odor, minimal traffic (24 trucks/day), and an environmentally safe facility. This means that neighboring properties will not see any impact from the facility, nor suffer a drop in property values.