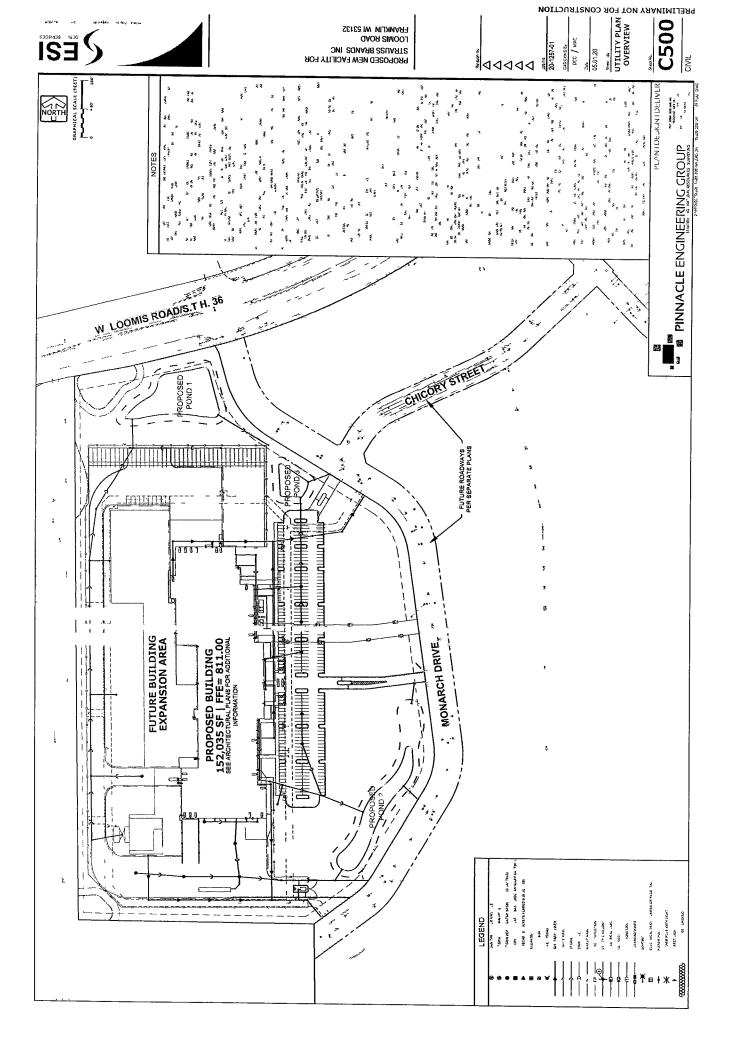

No action was taken on the update by S.R. Mills, Bear Development/Tax Incremental District No. 6.

RES. 2020- G.2. STRAUSS BRANDS, LLC MEAT PROCESSING

Alderman Dandrea moved to adopt a Resolution Imposing Conditions and Restrictions for the Approval of a Special Use for a Meat Processing Facility Use Upon Property Located at the Southwest Corner of the Intersection of West Loomis Road and the New Monarch Drive (Lot 83 of Ryan Meadows Subdivision) (Strauss Brands LLC, Applicant). Seconded by Alderwoman Hanneman. On roll call, Alderman Dandrea and Alderman Barber voted Aye; Alderman Mayer, Alderwoman Wilhelm, Alderwoman Hanneman, and Alderman Nelson voted No. Motion failed.

Alderman Nelson then moved to deny the Resolution Imposing Conditions and Restrictions for the Approval of a Special Use for a Meat Processing Facility Use Upon Property Located at the Southwest Corner of the Intersection of West Loomis Road and the New Monarch Drive (Lot 83 of Ryan Meadows Subdivision) (Strauss Brands LLC, Applicant), based upon the following criteria: Failure to comply with the General Standards required by the Unified Development Ordinance for granting a special use permission approval for this development. Under Division §15-3.0701 Special Use Standards and Regulations. General Standards. No Special Use Permit shall be recommended or granted pursuant to Ordinance unless the applicant shall establish the No undue adverse impact. following: The proposed use and development will not have a substantial or undue adverse or detrimental effect upon or endanger adjacent property, the character of the area, or the public health, safety, morals, comfort and general welfare and not substantially diminish and impair property values within the community or neighborhood. No interference with surrounding development. The proposed use and development will be constructed, arranged, and operated so as to not dominate the immediate vicinity or to interfere with the use and development of neighboring property in accordance with the applicable zoning district regulations. Seconded by Alderman Mayer.

This is an ideal location, not only for Strauss, but for the City. The land is currently zoned limited industrial. The purpose of the district is to provide for manufacturing, industrial, and warehousing uses. It is only one of two districts that allow for meat processing. Thus, this use is exactly the type of use contemplated by the City for this location. The property, and its neighboring parcels, are undeveloped fields. Neighboring properties will have limited views of the facility, there will be no odor, minimal traffic (24 trucks/day), and an environmentally safe facility. This means that neighboring properties will not see any impact from the facility, nor suffer a drop in property values.

The facility is designed to ensure that facility operations are contained within the property. Animal intake will be located in a discreet location away from busier areas in the development. The building is not directly adjacent to residential properties. Indeed, much of the surrounding properties are currently undeveloped and open fields. Nor will traffic affect surrounding properties. While the condition in the special use shows a start time of 1:00 am, this will be a