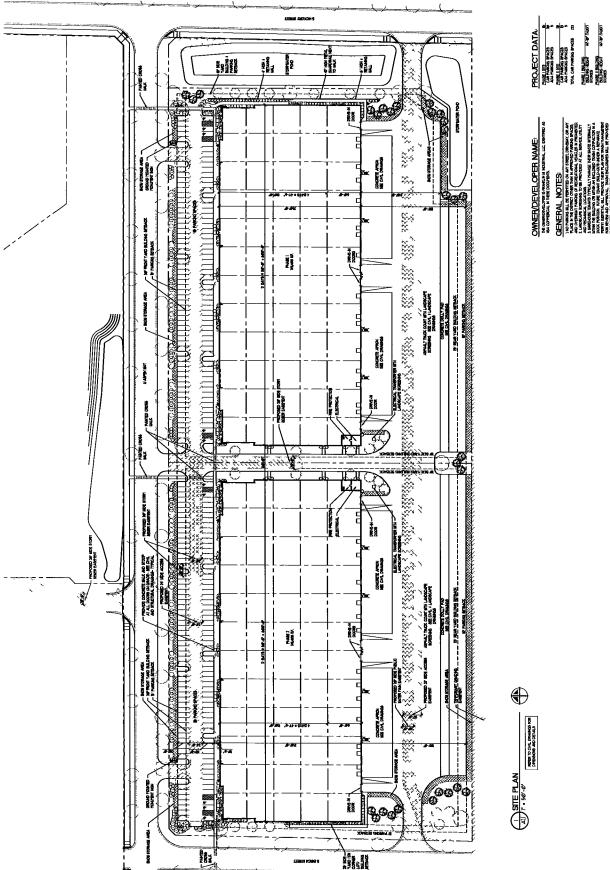

| SF               | OWNER/DEVEL |
| W210N12800 Holy Hill Road<br>Germantown       | Washington County | Briggs & Stratton | 706 044          | Zilber      |
| W210N12800 Gateway Crossing I & II Germantown | Washington County | Speculative       | 403 048 Combined | Zilber      |

### KATIE GREMBAN

Director of Research +1 414 203 3045 / <u>kgremban@boerke com</u>

## A CUSHMAN & WAKEFIELD RESEARCH PUBLICATION

contained within this report is gathered from multiple sources believed to be reliable. The information may contain errors or omissions and is presented without any warranty or representations as to its accuracy. ©2020 Cushman & Wakefield All rights reserved The information

### cushmanwakefield.com



# **HSA FRANKLIN INDUSTRIAL**

FRANKLIN CORPORATE PARK FRANKLIN, WI





















- OBSTRUCTORIONAL MILE INTERFERED FOR BEARBROOMER PROFEED IN MAKING OBSTRUCTORIONAL PROFESSOR OF THE PROFESSOR
- PROTOCOLOGICO DE LOS DE PARAS DE SPÉCIFICATIONS SE DESCAPÉGO AVER THE PRACET PARASITE PARALLES CONTROS NAMEMO MONTOS DESCRIPCITOS OF THE PRE DESCRIPCIÓN DE SALL NET CORREGACIO DE CONTROS DESCRIPCIÓN DE PROTOCOLOGICO DE SALL NET CORREGACIO DE CONTROS DE PROTOCOLOGICO DE SALL SE DESCRIPCIÓN DE CONTROS DE CONTROS DE PROTOCOLOGICO DE P
- THE CONTRACTOR SHALL AT ITS OWN EXPENSE, DETAIN ALL NEGESSARY PERMITS. AND LUCKNESS TO SOURCE ITS PROJECT CONTRACTOR OF SHALLS, ON DELAYS, SIND CHARLS, FOR DELAY OF THE CONTRACT ON SOURCELL, CONTRACTOR SHALL CORELY WITH ALL PERMIT REQUISEMENTS.

VERTICAL DATUM: CITY OF FRANKLIN DATUM (NGVD29 580.56)

BENCHMARK 1 = NORTHING = 316875.32.