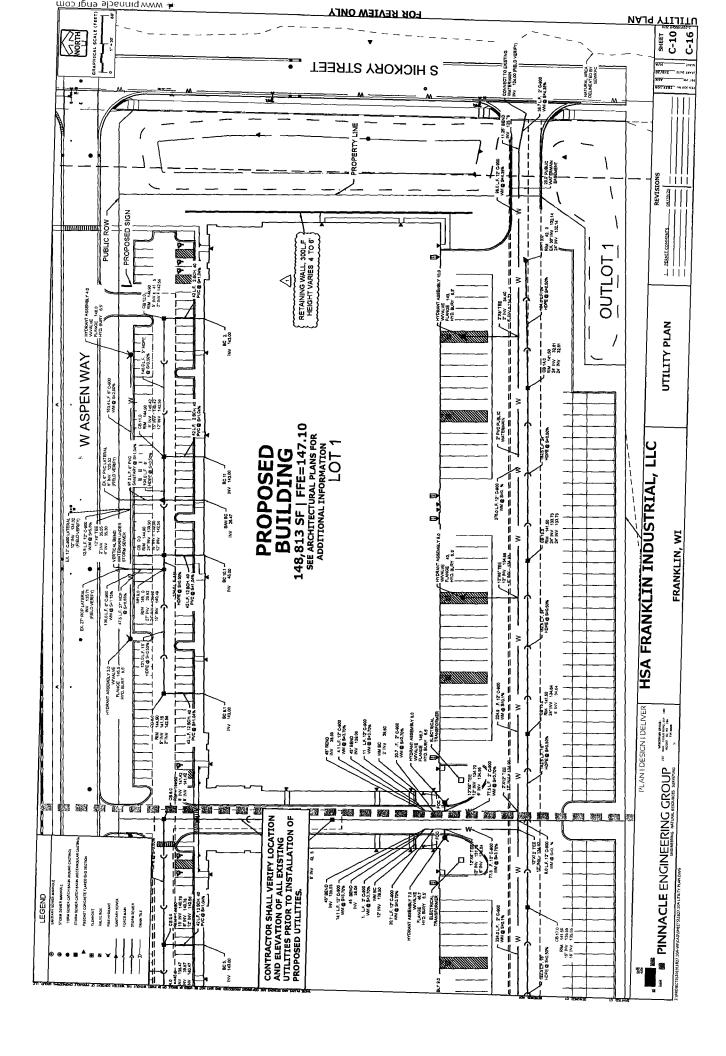

- 2. Review of TID 6 Financing Plan with Pending \$3 Million Debit Offering.
- 3. Agreement with Creative Homes, Inc. and Franklin 49th Street, LLC to Construct West Marquette Avenue from South 51st Street to South 49th Street.
- 4. A Resolution to Award a Construction Contract to D.F. Tomasini Contractors, Inc. for the Construction of 2020 Marquette Avenue Road in the Amount of \$737,954.90.
- 5. Recommended Funding for Marquette Avenue Extension Project in the 2021 Capital Improvement Budget.
- 6. An Ordinance to Modify the Municipal Code Section 245-5. D.(4) Designating Parking Restrictions on both Sides of W. Statesman Way from S. 27th Street to S. 31st Street.
- 7. A Resolution Imposing Conditions and Restrictions for the Approval of a Special Use for the Development of Two Approximately 150,000 Square Foot, or One Approximately 300,000 Square Foot Class A Speculative Industrial Buildings and for the Approval of a Special Use for Overnight Parking for Vehicles Exceeding 8,000 Pounds Manufactured Gross Vehicle Weight Upon Properties Located at 3825 West Aspen Way and 3707 West Aspen Way (By HSA Commercial, Inc., D/B/A HSA Commercial Real Estate, Applicant, JHB Properties, LLC, Property Owner).
- 8. A Resolution to Authorize Amendment 2, Phase 1 to Task Order 5 to Ruekert & Mielke, Inc. for the Preliminary Design of S. Hickory Street from W. Elm Road to W. Oakwood Road for \$46,500.
- 9. Release of the Escrow Deposit for Hidden Oaks Subdivision (Located at W. Oakwood Road and S. 34th St.).
- 10. A Resolution for Acceptance of Easements for Storm Drainage, Sanitary Sewer, Watermain and Temporary Turn Around for Ryan Meadows Subdivision Located off of W. Loomis Road between W. Ryan Road and S. 112th Street.
- 11. 2021 Proposed Budget.
- 12. Report on Expenditures Related to the COVID-19 Public Health Emergency Through October 28, 2020.
- 13. September 2020 Monthly Financial Report.
- 14. Amended Recommendation for the 2021 Health Reimbursement Arrangement ("HRA") Administration Services, Selecting United Health Care as the Provider.
- 15. Amendment to the Severance Pay Language in the Employee Handbook Due to the Addition of the Wisconsin Retirement Pension System ("WRS") for Non-represented Employees.
- H. Licenses and Permits.