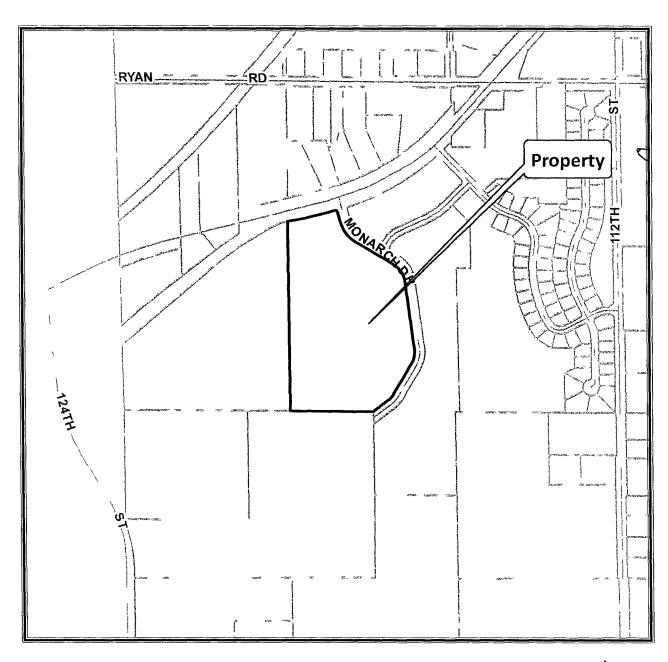

- A. Call to Order and Roll Call.
- B. 1. Citizen Comment Period.
  - 2. Mayoral Announcements: Intergovernmental Cooperation Council Letter to Federal Delegation Regarding Pandemic Funding.
- C. Approval of Minutes:
  - 1. Regular Common Council Meeting of October 6, 2020.
  - 2. Regular Common Council Meeting of October 20, 2020.
- D. Hearings.
- E. Organizational Business: Mayor has made the Following Appointment for Council Confirmation: Timothy Solomon, 8026 S. Mission Dr., Ald. Dist. 2 Community Development Authority, for a 4 year term expiring August 30, 2024.
- F. Letters and Petitions.
- G. Reports and Recommendations:
  - 1. Reconsideration of action taken at the October 20, 2020 Common Council meeting to deny A Resolution Imposing Conditions and Restrictions for the Approval of a Special Use for a Meat Processing Facility Use Upon Property Located at the Southwest Corner of the Intersection of West Loomis Road and the New Monarch Drive (Lot 83 of Ryan Meadows Subdivision) (Strauss Brands LLC, Applicant), and the non-approval thereof. The Common Council may enter closed session pursuant to Wis. Stat. § 19.85(1)(g), to confer with legal counsel for the Common Council who is rendering oral or written advice concerning strategy to be adopted by the body with respect to potential litigation with regard to the Special Use for a Meat Processing Facility Use Upon Property Located at the Southwest Corner of the Intersection of West Loomis Road and the New Monarch Drive (Lot 83 of Ryan Meadows Subdivision) (Strauss Brands LLC, Applicant), in which it is likely to become involved, and to reenter open session at the same place thereafter to act on such matters discussed therein as it deems appropriate.

No action was taken on the update by S.R. Mills, Bear Development/Tax Incremental District No. 6.

RES. 2020- G.2. STRAUSS BRANDS, LLC MEAT PROCESSING

Alderman Dandrea moved to adopt a Resolution Imposing Conditions and Restrictions for the Approval of a Special Use for a Meat Processing Facility Use Upon Property Located at the Southwest Corner of the Intersection of West Loomis Road and the New Monarch Drive (Lot 83 of Ryan Meadows Subdivision) (Strauss Brands LLC, Applicant). Seconded by Alderwoman Hanneman. On roll call, Alderman Dandrea and Alderman Barber voted Aye; Alderman Mayer, Alderwoman Wilhelm, Alderwoman Hanneman, and Alderman Nelson voted No. Motion failed.

Alderman Nelson then moved to deny the Resolution Imposing Conditions and Restrictions for the Approval of a Special Use for a Meat Processing Facility Use Upon Property Located at the Southwest Corner of the Intersection of West Loomis Road and the New Monarch Drive (Lot 83 of Ryan Meadows Subdivision) (Strauss Brands LLC, Applicant), based upon the following criteria: Failure to comply with the General Standards required by the Unified Development Ordinance for granting a special use permission approval for this development. Under Division §15-3.0701 Special Use Standards and Regulations. General Standards. No Special Use Permit shall be recommended or granted pursuant to Ordinance unless the applicant shall establish the No undue adverse impact. following: The proposed use and development will not have a substantial or undue adverse or detrimental effect upon or endanger adjacent property, the character of the area, or the public health, safety, morals, comfort and general welfare and not substantially diminish and impair property values within the community or neighborhood. No interference with surrounding development. The proposed use and development will be constructed, arranged, and operated so as to not dominate the immediate vicinity or to interfere with the use and development of neighboring property in accordance with the applicable zoning district regulations. Seconded by Alderman Mayer.

At its meeting of October 20, 2020, the Common Council adopted a motion to deny A Resolution Imposing Conditions and Restrictions for the Approval of a Special Use for a Meat Processing Facility Use Upon Property Located at the Southwest Corner of the Intersection of West Loomis Road and the New Monarch Drive (Lot 83 of Ryan Meadows Subdivision) (Strauss Brands LLC, Applicant), subsequent to an earlier motion to approve failed. At its meeting of October 20, 2020, the Common Council took the following actions (provided by the meeting minutes in draft form at the time of this writing):