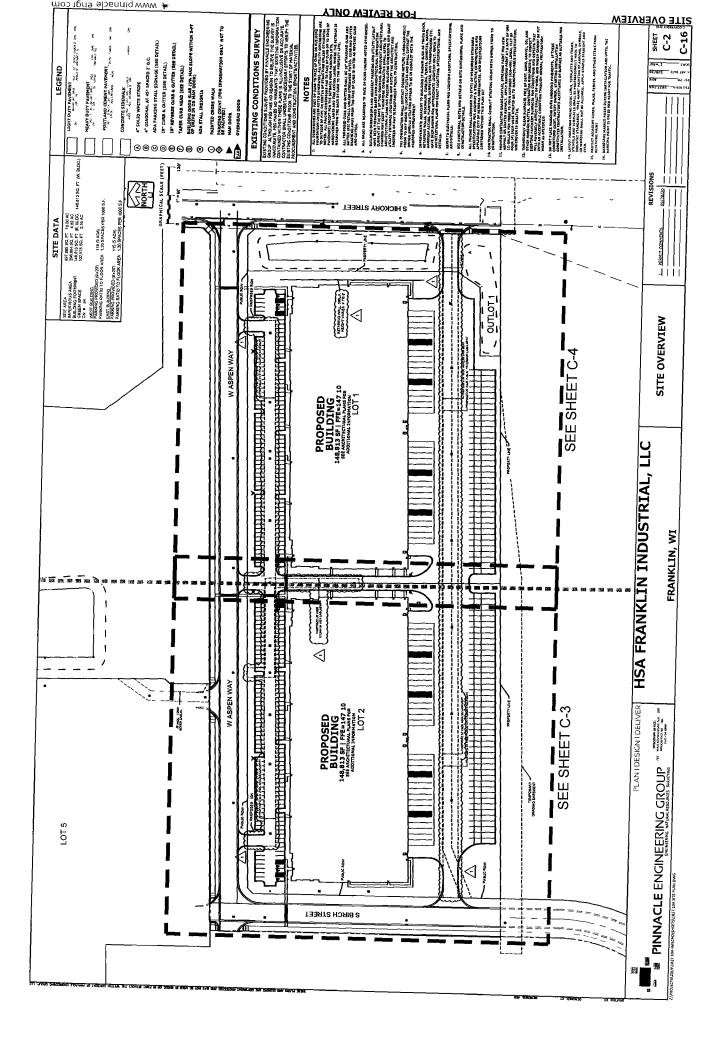

- 2. Review of TID 6 Financing Plan with Pending \$3 Million Debit Offering.
- 3. Agreement with Creative Homes, Inc. and Franklin 49th Street, LLC to Construct West Marquette Avenue from South 51st Street to South 49th Street.
- 4. A Resolution to Award a Construction Contract to D.F. Tomasini Contractors, Inc. for the Construction of 2020 Marquette Avenue Road in the Amount of \$737,954.90.
- 5. Recommended Funding for Marquette Avenue Extension Project in the 2021 Capital Improvement Budget.
- 6. An Ordinance to Modify the Municipal Code Section 245-5. D.(4) Designating Parking Restrictions on both Sides of W. Statesman Way from S. 27th Street to S. 31st Street.
- 7. A Resolution Imposing Conditions and Restrictions for the Approval of a Special Use for the Development of Two Approximately 150,000 Square Foot, or One Approximately 300,000 Square Foot Class A Speculative Industrial Buildings and for the Approval of a Special Use for Overnight Parking for Vehicles Exceeding 8,000 Pounds Manufactured Gross Vehicle Weight Upon Properties Located at 3825 West Aspen Way and 3707 West Aspen Way (By HSA Commercial, Inc., D/B/A HSA Commercial Real Estate, Applicant, JHB Properties, LLC, Property Owner).
- 8. A Resolution to Authorize Amendment 2, Phase 1 to Task Order 5 to Ruekert & Mielke, Inc. for the Preliminary Design of S. Hickory Street from W. Elm Road to W. Oakwood Road for \$46,500.
- 9. Release of the Escrow Deposit for Hidden Oaks Subdivision (Located at W. Oakwood Road and S. 34th St.).
- 10. A Resolution for Acceptance of Easements for Storm Drainage, Sanitary Sewer, Watermain and Temporary Turn Around for Ryan Meadows Subdivision Located off of W. Loomis Road between W. Ryan Road and S. 112th Street.
- 11. 2021 Proposed Budget.
- 12. Report on Expenditures Related to the COVID-19 Public Health Emergency Through October 28, 2020.
- 13. September 2020 Monthly Financial Report.
- 14. Amended Recommendation for the 2021 Health Reimbursement Arrangement ("HRA") Administration Services, Selecting United Health Care as the Provider.
- 15. Amendment to the Severance Pay Language in the Employee Handbook Due to the Addition of the Wisconsin Retirement Pension System ("WRS") for Non-represented Employees.
- H. Licenses and Permits.