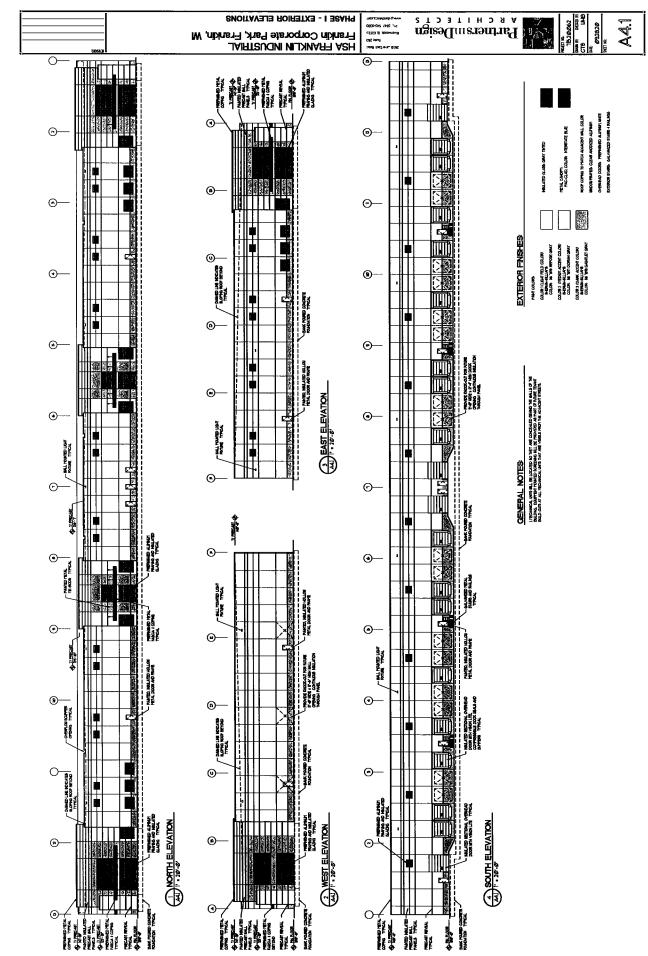

| OWNER/DEVEL |
| W210N12800 Holy Hill Road<br>Germantown       | Washington County | Briggs & Stratton | 706 044          | Zilber      |
| W210N12800 Gateway Crossing I & II Germantown | Washington County | Speculative       | 403 048 Combined | Zilber      |

### KATIE GREMBAN

Director of Research +1 414 203 3045 / <u>kgremban@boerke com</u>

## A CUSHMAN & WAKEFIELD RESEARCH PUBLICATION

contained within this report is gathered from multiple sources believed to be reliable. The information may contain errors or omissions and is presented without any warranty or representations as to its accuracy. ©2020 Cushman & Wakefield All rights reserved The information

### cushmanwakefield.com



# **HSA FRANKLIN INDUSTRIAL**

FRANKLIN CORPORATE PARK FRANKLIN, WI





















- OBSTRUCTORIONAL MILE INTERFERED FOR BEARBROOMER PROFEED IN MAKING OBSTRUCTORIONAL PROFESSOR OF THE PROFESSOR
- PROTOCOLOGICO DE LOS DE PARAS DE SPÉCIFICATIONS SE DESCAPÉGO AVER THE PRACET PARASITE PARALLES CONTROS NAMEMO MONTOS DESCRIPCITOS OF THE PRE DESCRIPCIÓN DE SALL NET CORREGACIO DE CONTROS DESCRIPCIÓN DE PROTOCOLOGICO DE SALL NET CORREGACIO DE CONTROS DE PROTOCOLOGICO DE SALL SE DESCRIPCIÓN DE CONTROS DE CONTROS DE PROTOCOLOGICO DE P
- THE CONTRACTOR SHALL AT ITS OWN EXPENSE, DETAIN ALL NEGESSARY PERMITS. AND LUCKNESS TO SOURCE ITS PROJECT CONTRACTOR OF SHALLS, ON DELAYS, SIND CHARLS, FOR DELAY OF THE CONTRACT ON SOURCELL, CONTRACTOR SHALL CORELY WITH ALL PERMIT REQUISEMENTS.

VERTICAL DATUM: CITY OF FRANKLIN DATUM (NGVD29 580.56)

BENCHMARK 1 = NORTHING = 316875.32.64 EASTING