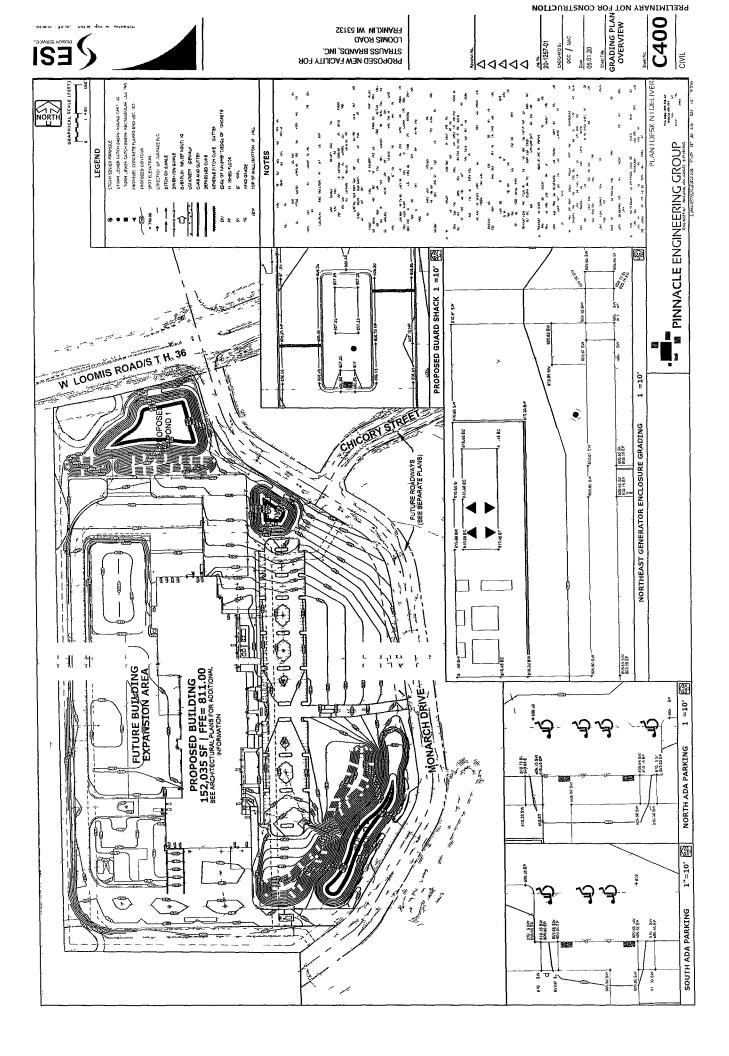

- A. Call to Order and Roll Call.
- B. 1. Citizen Comment Period.
  - 2. Mayoral Announcements: Intergovernmental Cooperation Council Letter to Federal Delegation Regarding Pandemic Funding.
- C. Approval of Minutes:
  - 1. Regular Common Council Meeting of October 6, 2020.
  - 2. Regular Common Council Meeting of October 20, 2020.
- D. Hearings.
- E. Organizational Business: Mayor has made the Following Appointment for Council Confirmation: Timothy Solomon, 8026 S. Mission Dr., Ald. Dist. 2 Community Development Authority, for a 4 year term expiring August 30, 2024.
- F. Letters and Petitions.
- G. Reports and Recommendations:
  - 1. Reconsideration of action taken at the October 20, 2020 Common Council meeting to deny A Resolution Imposing Conditions and Restrictions for the Approval of a Special Use for a Meat Processing Facility Use Upon Property Located at the Southwest Corner of the Intersection of West Loomis Road and the New Monarch Drive (Lot 83 of Ryan Meadows Subdivision) (Strauss Brands LLC, Applicant), and the non-approval thereof. The Common Council may enter closed session pursuant to Wis. Stat. § 19.85(1)(g), to confer with legal counsel for the Common Council who is rendering oral or written advice concerning strategy to be adopted by the body with respect to potential litigation with regard to the Special Use for a Meat Processing Facility Use Upon Property Located at the Southwest Corner of the Intersection of West Loomis Road and the New Monarch Drive (Lot 83 of Ryan Meadows Subdivision) (Strauss Brands LLC, Applicant), in which it is likely to become involved, and to reenter open session at the same place thereafter to act on such matters discussed therein as it deems appropriate.

No action was taken on the update by S.R. Mills, Bear Development/Tax Incremental District No. 6.

RES. 2020- G.2. STRAUSS BRANDS, LLC MEAT PROCESSING

Alderman Dandrea moved to adopt a Resolution Imposing Conditions and Restrictions for the Approval of a Special Use for a Meat Processing Facility Use Upon Property Located at the Southwest Corner of the Intersection of West Loomis Road and the New Monarch Drive (Lot 83 of Ryan Meadows Subdivision) (Strauss Brands LLC, Applicant). Seconded by Alderwoman Hanneman. On roll call, Alderman Dandrea and Alderman Barber voted Aye; Alderman Mayer, Alderwoman Wilhelm, Alderwoman Hanneman, and Alderman Nelson voted No. Motion failed.

Alderman Nelson then moved to deny the Resolution Imposing Conditions and Restrictions for the Approval of a Special Use for a Meat Processing Facility Use Upon Property Located at the Southwest Corner of the Intersection of West Loomis Road and the New Monarch Drive (Lot 83 of Ryan Meadows Subdivision) (Strauss Brands LLC, Applicant), based upon the following criteria: Failure to comply with the General Standards required by the Unified Development Ordinance for granting a special use permission approval for this development. Under Division §15-3.0701 Special Use Standards and Regulations. General Standards. No Special Use Permit shall be recommended or granted pursuant to Ordinance unless the applicant shall establish the No undue adverse impact. following: The proposed use and development will not have a substantial or undue adverse or detrimental effect upon or endanger adjacent property, the character of the area, or the public health, safety, morals, comfort and general welfare and not substantially diminish and impair property values within the community or neighborhood. No interference with surrounding development. The proposed use and development will be constructed, arranged, and operated so as to not dominate the immediate vicinity or to interfere with the use and development of neighboring property in accordance with the applicable zoning district regulations. Seconded by Alderman Mayer.

Alderwoman Wilhelm moved to deny the Resolution Imposing Conditions and Restrictions for the Approval of a Special Use for a Meat Processing Facility Use Upon Property Located at the Southwest Corner of the Intersection of West Loomis Road and the New Monarch Drive (Lot 83 of Ryan Meadows Subdivision) (Strauss Brands LLC, Applicant), based upon the following criteria: Failure to comply with the General Standards required by the Unified Development Ordinance for granting a special use permission approval for this development. Under Division §15-3.0701 Special Use Standards and Regulations. General Standards. No Special Use Permit shall be recommended or granted pursuant to Ordinance unless the applicant shall establish the following: No undue adverse impact. The proposed use and development will not have a substantial or undue adverse or detrimental effect upon or endanger adjacent property, the character of the area, or the public health, safety, morals, comfort and general welfare and not substantially diminish and impair property values within the community or neighborhood. No interference with surrounding development. The proposed use and development will be constructed, arranged, and operated so as to not dominate the immediate vicinity or to interfere with the use and development of neighboring property in accordance with the applicable zoning district regulations. Seconded by Alderman Nelson. On roll call, Alderman Mayer, Alderwoman Wilhelm, Alderwoman Hanneman, and Alderman