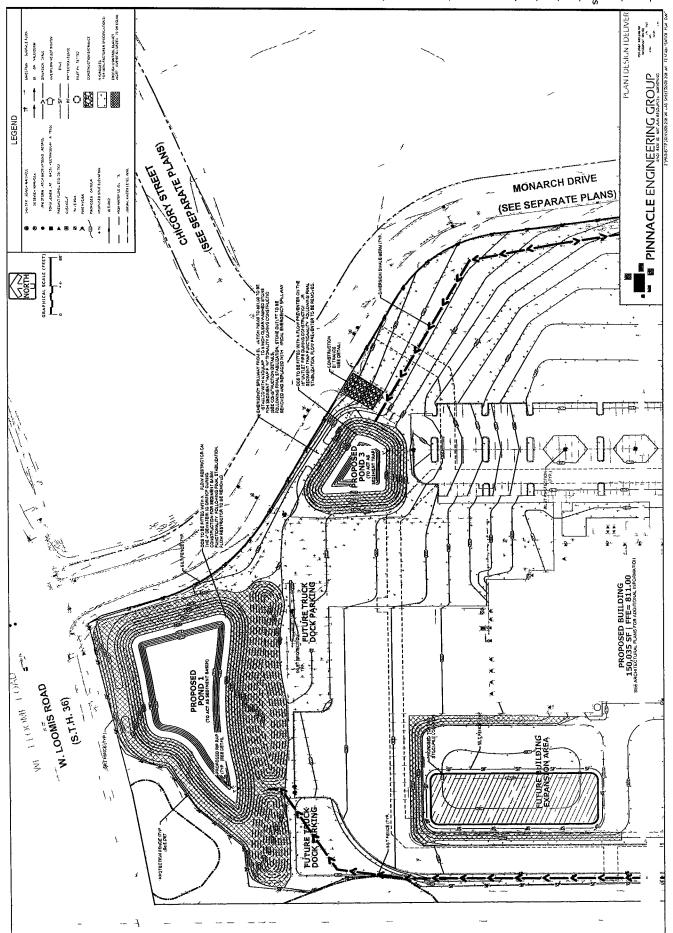

- A. Call to Order and Roll Call.
- B. 1. Citizen Comment Period.
  - 2. Mayoral Announcements: Intergovernmental Cooperation Council Letter to Federal Delegation Regarding Pandemic Funding.
- C. Approval of Minutes:
  - 1. Regular Common Council Meeting of October 6, 2020.
  - 2. Regular Common Council Meeting of October 20, 2020.
- D. Hearings.
- E. Organizational Business: Mayor has made the Following Appointment for Council Confirmation: Timothy Solomon, 8026 S. Mission Dr., Ald. Dist. 2 Community Development Authority, for a 4 year term expiring August 30, 2024.
- F. Letters and Petitions.
- G. Reports and Recommendations:
  - 1. Reconsideration of action taken at the October 20, 2020 Common Council meeting to deny A Resolution Imposing Conditions and Restrictions for the Approval of a Special Use for a Meat Processing Facility Use Upon Property Located at the Southwest Corner of the Intersection of West Loomis Road and the New Monarch Drive (Lot 83 of Ryan Meadows Subdivision) (Strauss Brands LLC, Applicant), and the non-approval thereof. The Common Council may enter closed session pursuant to Wis. Stat. § 19.85(1)(g), to confer with legal counsel for the Common Council who is rendering oral or written advice concerning strategy to be adopted by the body with respect to potential litigation with regard to the Special Use for a Meat Processing Facility Use Upon Property Located at the Southwest Corner of the Intersection of West Loomis Road and the New Monarch Drive (Lot 83 of Ryan Meadows Subdivision) (Strauss Brands LLC, Applicant), in which it is likely to become involved, and to reenter open session at the same place thereafter to act on such matters discussed therein as it deems appropriate.

No action was taken on the update by S.R. Mills, Bear Development/Tax Incremental District No. 6.

RES. 2020- G.2. STRAUSS BRANDS, LLC MEAT PROCESSING

Alderman Dandrea moved to adopt a Resolution Imposing Conditions and Restrictions for the Approval of a Special Use for a Meat Processing Facility Use Upon Property Located at the Southwest Corner of the Intersection of West Loomis Road and the New Monarch Drive (Lot 83 of Ryan Meadows Subdivision) (Strauss Brands LLC, Applicant). Seconded by Alderwoman Hanneman. On roll call, Alderman Dandrea and Alderman Barber voted Aye; Alderman Mayer, Alderwoman Wilhelm, Alderwoman Hanneman, and Alderman Nelson voted No. Motion failed.

Alderman Nelson then moved to deny the Resolution Imposing Conditions and Restrictions for the Approval of a Special Use for a Meat Processing Facility Use Upon Property Located at the Southwest Corner of the Intersection of West Loomis Road and the New Monarch Drive (Lot 83 of Ryan Meadows Subdivision) (Strauss Brands LLC, Applicant), based upon the following criteria: Failure to comply with the General Standards required by the Unified Development Ordinance for granting a special use permission approval for this development. Under Division §15-3.0701 Special Use Standards and Regulations. General Standards. No Special Use Permit shall be recommended or granted pursuant to Ordinance unless the applicant shall establish the No undue adverse impact. following: The proposed use and development will not have a substantial or undue adverse or detrimental effect upon or endanger adjacent property, the character of the area, or the public health, safety, morals, comfort and general welfare and not substantially diminish and impair property values within the community or neighborhood. No interference with surrounding development. The proposed use and development will be constructed, arranged, and operated so as to not dominate the immediate vicinity or to interfere with the use and development of neighboring property in accordance with the applicable zoning district regulations. Seconded by Alderman Mayer.