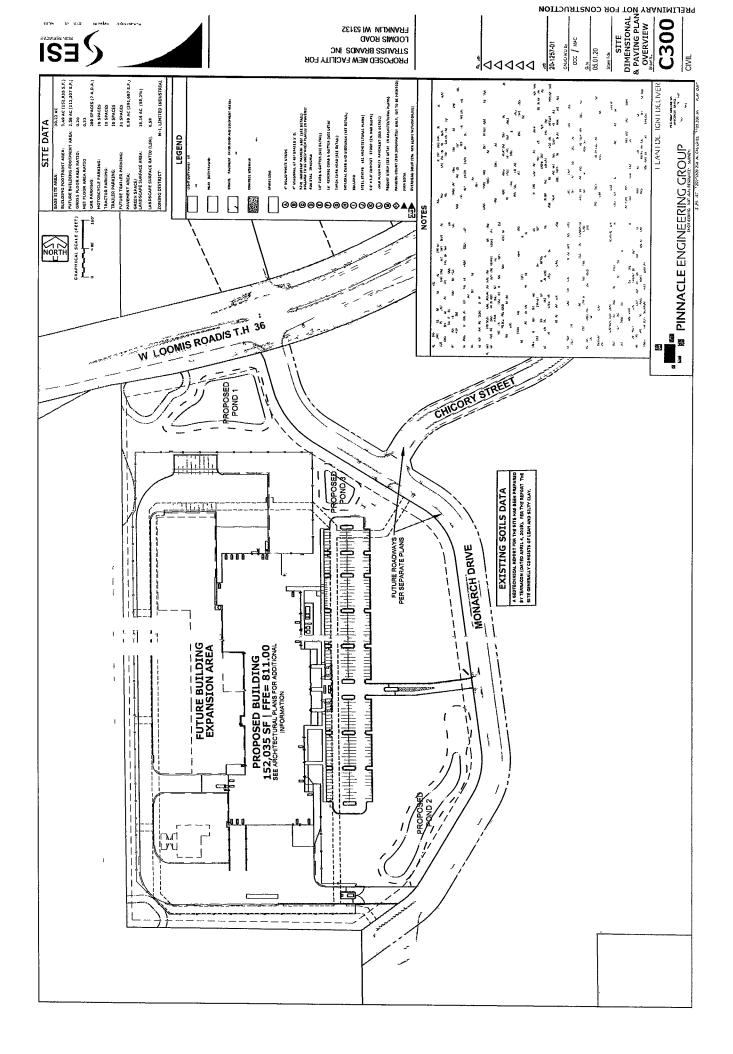

No action was taken on the update by S.R. Mills, Bear Development/Tax Incremental District No. 6.

RES. 2020- G.2. STRAUSS BRANDS, LLC MEAT PROCESSING

Alderman Dandrea moved to adopt a Resolution Imposing Conditions and Restrictions for the Approval of a Special Use for a Meat Processing Facility Use Upon Property Located at the Southwest Corner of the Intersection of West Loomis Road and the New Monarch Drive (Lot 83 of Ryan Meadows Subdivision) (Strauss Brands LLC, Applicant). Seconded by Alderwoman Hanneman. On roll call, Alderman Dandrea and Alderman Barber voted Aye; Alderman Mayer, Alderwoman Wilhelm, Alderwoman Hanneman, and Alderman Nelson voted No. Motion failed.

Alderman Nelson then moved to deny the Resolution Imposing Conditions and Restrictions for the Approval of a Special Use for a Meat Processing Facility Use Upon Property Located at the Southwest Corner of the Intersection of West Loomis Road and the New Monarch Drive (Lot 83 of Ryan Meadows Subdivision) (Strauss Brands LLC, Applicant), based upon the following criteria: Failure to comply with the General Standards required by the Unified Development Ordinance for granting a special use permission approval for this development. Under Division §15-3.0701 Special Use Standards and Regulations. General Standards. No Special Use Permit shall be recommended or granted pursuant to Ordinance unless the applicant shall establish the No undue adverse impact. following: The proposed use and development will not have a substantial or undue adverse or detrimental effect upon or endanger adjacent property, the character of the area, or the public health, safety, morals, comfort and general welfare and not substantially diminish and impair property values within the community or neighborhood. No interference with surrounding development. The proposed use and development will be constructed, arranged, and operated so as to not dominate the immediate vicinity or to interfere with the use and development of neighboring property in accordance with the applicable zoning district regulations. Seconded by Alderman Mayer.

Alderwoman Wilhelm moved to deny the Resolution Imposing Conditions and Restrictions for the Approval of a Special Use for a Meat Processing Facility Use Upon Property Located at the Southwest Corner of the Intersection of West Loomis Road and the New Monarch Drive (Lot 83 of Ryan Meadows Subdivision) (Strauss Brands LLC, Applicant), based upon the following criteria: Failure to comply with the General Standards required by the Unified Development Ordinance for granting a special use permission approval for this development. Under Division §15-3.0701 Special Use Standards and Regulations. General Standards. No Special Use Permit shall be recommended or granted pursuant to Ordinance unless the applicant shall establish the following: No undue adverse impact. The proposed use and development will not have a substantial or undue adverse or detrimental effect upon or endanger adjacent property, the character of the area, or the public health, safety, morals, comfort and general welfare and not substantially diminish and impair property values within the community or neighborhood. No interference with surrounding development. The proposed use and development will be constructed, arranged, and operated so as to not dominate the immediate vicinity or to interfere with the use and development of neighboring property in accordance with the applicable zoning district regulations. Seconded by Alderman Nelson. On roll call, Alderman Mayer, Alderwoman Wilhelm, Alderwoman Hanneman, and Alderman

At its meeting of October 20, 2020, the Common Council adopted a motion to deny A Resolution Imposing Conditions and Restrictions for the Approval of a Special Use for a Meat Processing Facility Use Upon Property Located at the Southwest Corner of the Intersection of West Loomis Road and the New Monarch Drive (Lot 83 of Ryan Meadows Subdivision) (Strauss Brands LLC, Applicant), subsequent to an earlier motion to approve failed. At its meeting of October 20, 2020, the Common Council took the following actions (provided by the meeting minutes in draft form at the time of this writing):

Alderman Nelson then moved to deny the Resolution Imposing Conditions and Restrictions for the Approval of a Special Use for a Meat Processing Facility Use Upon Property Located at the Southwest Corner of the Intersection of West Loomis Road and the New Monarch Drive (Lot 83 of Ryan Meadows Subdivision) (Strauss Brands LLC, Applicant), based upon the following criteria: Failure to comply with the General Standards required by the Unified Development Ordinance for granting a special use permission approval for this development. Under Division 15-3.070001 Special Use Standards and Regulations. General Standards. No Special Use Permit shall be recommended or granted pursuant to Ordinance unless the applicant shall establish the following: No undue adverse impact. The proposed use and development will not have a substantial or undue adverse or detrimental effect upon or endanger adjacent property, the character of the area, or the public health, safety, morals, comfort and general welfare and not substantially diminish and impair

Alderwoman Wilhelm moved to deny the Resolution Imposing Conditions and Restrictions for the Approval of a Special Use for a Meat Processing Facility Use Upon Property Located at the Southwest Corner of the Intersection of West Loomis Road and the New Monarch Drive (Lot 83 of Ryan Meadows Subdivision) (Strauss Brands LLC, Applicant), based upon the following criteria: Failure to comply with the General Standards required by the Unified Development Ordinance for granting a special use permission approval for this development. Under Division 15-3.070001 Special Use Standards and Regulations. General Standards. No Special Use Permit shall be recommended or granted pursuant to Ordinance unless the applicant shall establish the following: No undue adverse impact. The proposed use and development will not have a substantial or undue adverse or detrimental effect upon or endanger adjacent property, the character of the area, or the public health, safety, morals, comfort and general welfare and not substantially diminish and impair property values within the community or neighborhood. No interference with surrounding development. The proposed use and development will be constructed, arranged, and operated so as to not dominate the immediate vicinity or to interfere with the use and development of neighboring property in accordance with the applicable zoning district regulations. Seconded by Alderman Nelson. On roll call, Alderman Mayer, Alderwoman Wilhelm, Alderwoman Hanneman, and Alderman Nelson voted Aye; Alderman Dandrea and Alderman Barber voted No. Motion carried.