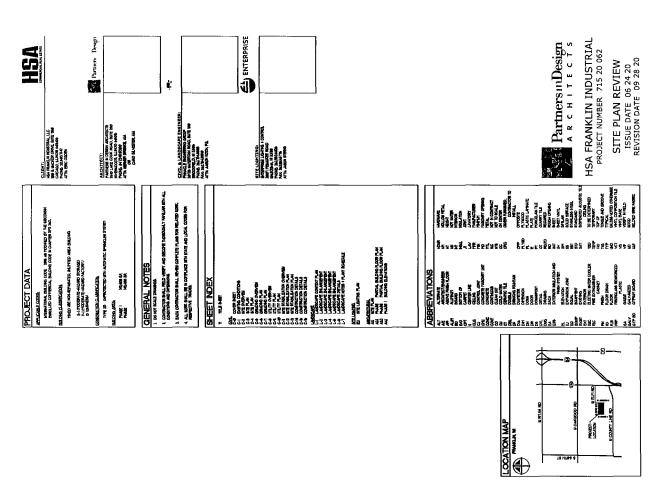

NANT      | SF               | OWNER/DEVEL |
| W210N12800 Holy Hill Road<br>Germantown       | Washington County | Briggs & Stratton | 706 044          | Zilber      |
| W210N12800 Gateway Crossing I & II Germantown | Washington County | Speculative       | 403 048 Combined | Zilber      |

### KATIE GREMBAN

Director of Research +1 414 203 3045 / <u>kgremban@boerke com</u>

## A CUSHMAN & WAKEFIELD RESEARCH PUBLICATION

contained within this report is gathered from multiple sources believed to be reliable. The information may contain errors or omissions and is presented without any warranty or representations as to its accuracy. ©2020 Cushman & Wakefield All rights reserved The information

### cushmanwakefield.com



# **HSA FRANKLIN INDUSTRIAL**

FRANKLIN CORPORATE PARK FRANKLIN, WI





















- OBSTRUCTORIONAL MILE INTERFERED FOR BEARBROOMER PROFEED IN MAKING OBSTRUCTORIONAL PROFESSOR OF THE PROFESSOR
- PROTOCOLOGICO DE LOS DE PARAS DE SPÉCIFICATIONS SE DESCAPÉGO AVER THE PRACET PARASITE PARALLES CONTROS NAMEMO MONTOS DESCRIPCITOS OF THE PRE DESCRIPCIÓN DE SALL NET CORREGACIO DE CONTROS DESCRIPCIÓN DE PROTOCOLOGICO DE SALL NET CORREGACIO DE CONTROS DE PROTOCOLOGICO DE SALL SE DESCRIPCIÓN DE CONTROS DE CONTROS DE PROTOCOLOGICO DE P
- THE CONTRACTOR SHALL AT ITS OWN EXPENSE, DETAIN ALL NEGESSARY PERMITS. AND LUCKNESS TO SOURCE ITS PROJECT CONTRACTOR OF SHALLS, ON DELAYS, SIND CHARLS, FOR DELAY OF THE CONTRACT ON SOURCELL, CONTRACTOR SHALL CORELY WITH ALL PERMIT REQUISEMENTS.

VERTICAL DATUM: CITY OF FRANKLIN DATUM (NGVD29 580.56)

BENCHMARK 1 = NORTHING = 316875