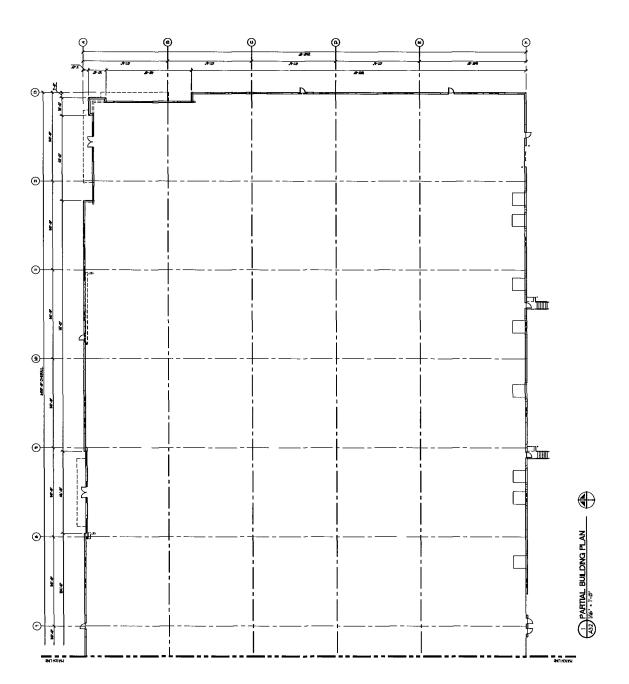

SF               | OWNER/DEVEL |
| W210N12800 Holy Hill Road<br>Germantown       | Washington County | Briggs & Stratton | 706 044          | Zilber      |
| W210N12800 Gateway Crossing I & II Germantown | Washington County | Speculative       | 403 048 Combined | Zilber      |

### KATIE GREMBAN

Director of Research +1 414 203 3045 / <u>kgremban@boerke com</u>

## A CUSHMAN & WAKEFIELD RESEARCH PUBLICATION

contained within this report is gathered from multiple sources believed to be reliable. The information may contain errors or omissions and is presented without any warranty or representations as to its accuracy. ©2020 Cushman & Wakefield All rights reserved The information

### cushmanwakefield.com



# **HSA FRANKLIN INDUSTRIAL**

FRANKLIN CORPORATE PARK FRANKLIN, WI





















- OBSTRUCTORIONAL MILE INTERFERED FOR BEARBROOMER PROFEED IN MAKING OBSTRUCTORIONAL PROFESSOR OF THE PROFESSOR
- PROTOCOLOGICO DE LOS DE PARAS DE SPÉCIFICATIONS SE DESCAPÉGO AVER THE PRACET PARASITE PARALLES CONTROS NAMEMO MONTOS DESCRIPCITOS OF THE PRE DESCRIPCIÓN DE SALL NET CORREGACIO DE CONTROS DESCRIPCIÓN DE PROTOCOLOGICO DE SALL NET CORREGACIO DE CONTROS DE PROTOCOLOGICO DE SALL SE DESCRIPCIÓN DE CONTROS DE CONTROS DE PROTOCOLOGICO DE P
- THE CONTRACTOR SHALL AT ITS OWN EXPENSE, DETAIN ALL NEGESSARY PERMITS. AND LUCKNESS TO SOURCE ITS PROJECT CONTRACTOR OF SHALLS, ON DELAYS, SIND CHARLS, FOR DELAY OF THE CONTRACT ON SOURCELL, CONTRACTOR SHALL CORELY WITH ALL PERMIT REQUISEMENTS.

VERTICAL DATUM: CITY OF FRANKLIN DATUM (NGVD29 580.56)

BENCHMARK 1 = NORTHING = 316875.32.64 EASTI