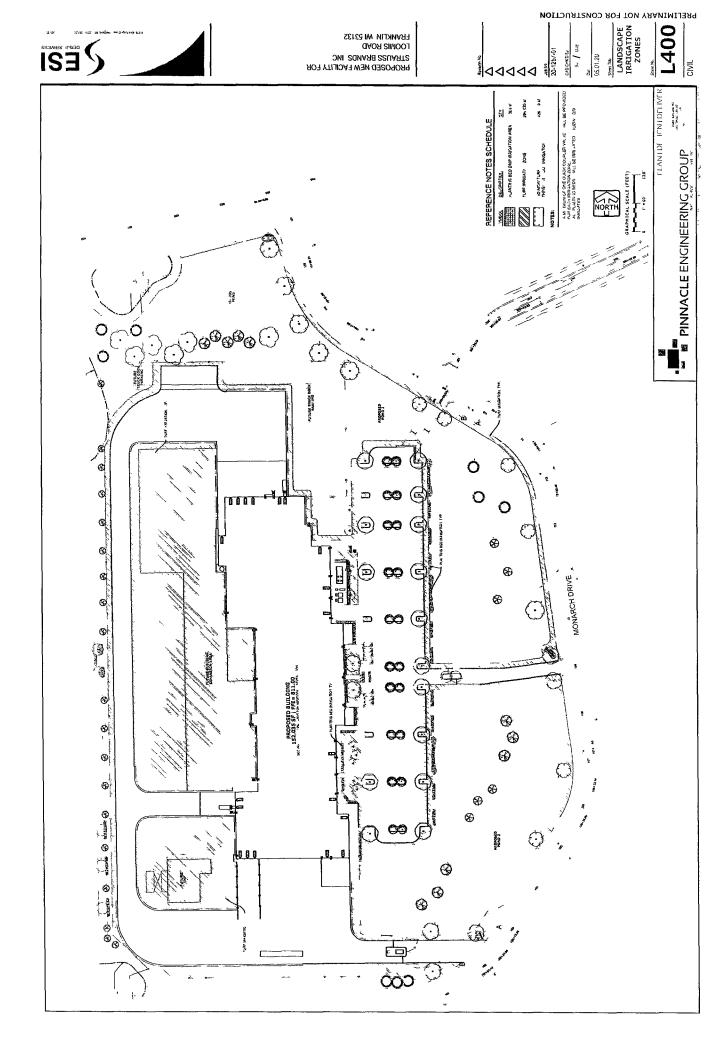

No action was taken on the update by S.R. Mills, Bear Development/Tax Incremental District No. 6.

RES. 2020- G.2. STRAUSS BRANDS, LLC MEAT PROCESSING

Alderman Dandrea moved to adopt a Resolution Imposing Conditions and Restrictions for the Approval of a Special Use for a Meat Processing Facility Use Upon Property Located at the Southwest Corner of the Intersection of West Loomis Road and the New Monarch Drive (Lot 83 of Ryan Meadows Subdivision) (Strauss Brands LLC, Applicant). Seconded by Alderwoman Hanneman. On roll call, Alderman Dandrea and Alderman Barber voted Aye; Alderman Mayer, Alderwoman Wilhelm, Alderwoman Hanneman, and Alderman Nelson voted No. Motion failed.

Alderman Nelson then moved to deny the Resolution Imposing Conditions and Restrictions for the Approval of a Special Use for a Meat Processing Facility Use Upon Property Located at the Southwest Corner of the Intersection of West Loomis Road and the New Monarch Drive (Lot 83 of Ryan Meadows Subdivision) (Strauss Brands LLC, Applicant), based upon the following criteria: Failure to comply with the General Standards required by the Unified Development Ordinance for granting a special use permission approval for this development. Under Division §15-3.0701 Special Use Standards and Regulations. General Standards. No Special Use Permit shall be recommended or granted pursuant to Ordinance unless the applicant shall establish the No undue adverse impact. following: The proposed use and development will not have a substantial or undue adverse or detrimental effect upon or endanger adjacent property, the character of the area, or the public health, safety, morals, comfort and general welfare and not substantially diminish and impair property values within the community or neighborhood. No interference with surrounding development. The proposed use and development will be constructed, arranged, and operated so as to not dominate the immediate vicinity or to interfere with the use and development of neighboring property in accordance with the applicable zoning district regulations. Seconded by Alderman Mayer.

At its meeting of October 20, 2020, the Common Council adopted a motion to deny A Resolution Imposing Conditions and Restrictions for the Approval of a Special Use for a Meat Processing Facility Use Upon Property Located at the Southwest Corner of the Intersection of West Loomis Road and the New Monarch Drive (Lot 83 of Ryan Meadows Subdivision) (Strauss Brands LLC, Applicant), subsequent to an earlier motion to approve failed. At its meeting of October 20, 2020, the Common Council took the following actions (provided by the meeting minutes in draft form at the time of this writing):