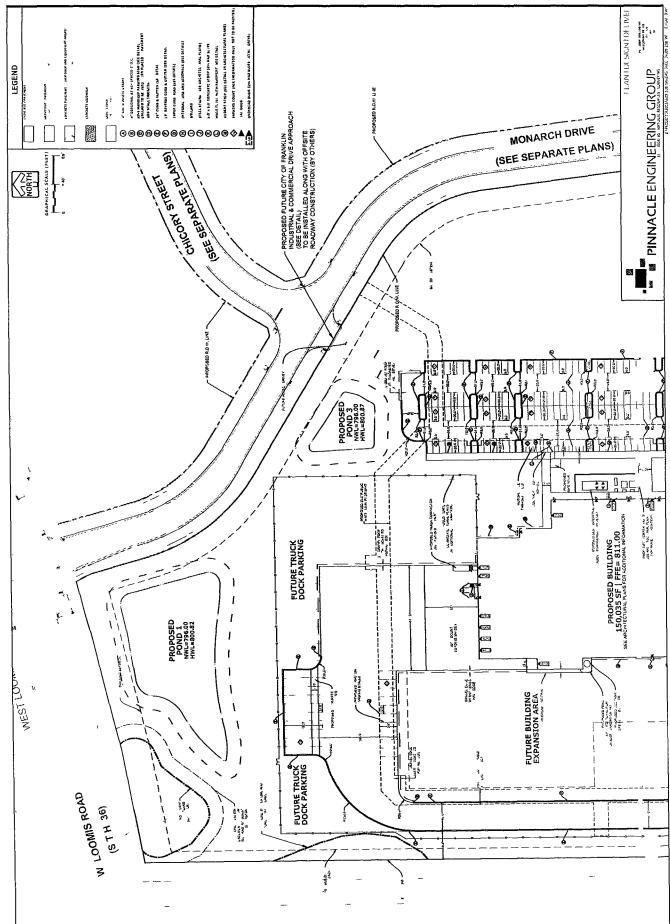

No action was taken on the update by S.R. Mills, Bear Development/Tax Incremental District No. 6.

RES. 2020- G.2. STRAUSS BRANDS, LLC MEAT PROCESSING

Alderman Dandrea moved to adopt a Resolution Imposing Conditions and Restrictions for the Approval of a Special Use for a Meat Processing Facility Use Upon Property Located at the Southwest Corner of the Intersection of West Loomis Road and the New Monarch Drive (Lot 83 of Ryan Meadows Subdivision) (Strauss Brands LLC, Applicant). Seconded by Alderwoman Hanneman. On roll call, Alderman Dandrea and Alderman Barber voted Aye; Alderman Mayer, Alderwoman Wilhelm, Alderwoman Hanneman, and Alderman Nelson voted No. Motion failed.

Alderman Nelson then moved to deny the Resolution Imposing Conditions and Restrictions for the Approval of a Special Use for a Meat Processing Facility Use Upon Property Located at the Southwest Corner of the Intersection of West Loomis Road and the New Monarch Drive (Lot 83 of Ryan Meadows Subdivision) (Strauss Brands LLC, Applicant), based upon the following criteria: Failure to comply with the General Standards required by the Unified Development Ordinance for granting a special use permission approval for this development. Under Division §15-3.0701 Special Use Standards and Regulations. General Standards. No Special Use Permit shall be recommended or granted pursuant to Ordinance unless the applicant shall establish the No undue adverse impact. following: The proposed use and development will not have a substantial or undue adverse or detrimental effect upon or endanger adjacent property, the character of the area, or the public health, safety, morals, comfort and general welfare and not substantially diminish and impair property values within the community or neighborhood. No interference with surrounding development. The proposed use and development will be constructed, arranged, and operated so as to not dominate the immediate vicinity or to interfere with the use and development of neighboring property in accordance with the applicable zoning district regulations. Seconded by Alderman Mayer.

Alderwoman Wilhelm moved to deny the Resolution Imposing Conditions and Restrictions for the Approval of a Special Use for a Meat Processing Facility Use Upon Property Located at the Southwest Corner of the Intersection of West Loomis Road and the New Monarch Drive (Lot 83 of Ryan Meadows Subdivision) (Strauss Brands LLC, Applicant), based upon the following criteria: Failure to comply with the General Standards required by the Unified Development Ordinance for granting a special use permission approval for this development. Under Division §15-3.0701 Special Use Standards and Regulations. General Standards. No Special Use Permit shall be recommended or granted pursuant to Ordinance unless the applicant shall establish the following: No undue adverse impact. The proposed use and development will not have a substantial or undue adverse or detrimental effect upon or endanger adjacent property, the character of the area, or the public health, safety, morals, comfort and general welfare and not substantially diminish and impair property values within the community or neighborhood. No interference with surrounding development. The proposed use and development will be constructed, arranged, and operated so as to not dominate the immediate vicinity or to interfere with the use and development of neighboring property in accordance with the applicable zoning district regulations. Seconded by Alderman Nelson. On roll call, Alderman Mayer, Alderwoman Wilhelm, Alderwoman Hanneman, and Alderman

At its meeting of October 20, 2020, the Common Council adopted a motion to deny A Resolution Imposing Conditions and Restrictions for the Approval of a Special Use for a Meat Processing Facility Use Upon Property Located at the Southwest Corner of the Intersection of West Loomis Road and the New Monarch Drive (Lot 83 of Ryan Meadows Subdivision) (Strauss Brands LLC, Applicant), subsequent to an earlier motion to approve failed. At its meeting of October 20, 2020, the Common Council took the following actions (provided by the meeting minutes in draft form at the time of this writing):

Alderman Nelson then moved to deny the Resolution Imposing Conditions and Restrictions for the Approval of a Special Use for a Meat Processing Facility Use Upon Property Located at the Southwest Corner of the Intersection of West Loomis Road and the New Monarch Drive (Lot 83 of Ryan Meadows Subdivision) (Strauss Brands LLC, Applicant), based upon the following criteria: Failure to comply with the General Standards required by the Unified Development Ordinance for granting a special use permission approval for this development. Under Division 15-3.070001 Special Use Standards and Regulations. General Standards. No Special Use Permit shall be recommended or granted pursuant to Ordinance unless the applicant shall establish the following: No undue adverse impact. The proposed use and development will not have a substantial or undue adverse or detrimental effect upon or endanger adjacent property, the character of the area, or the public health, safety, morals, comfort and general welfare and not substantially diminish and impair

Alderwoman Wilhelm moved to deny the Resolution Imposing Conditions and Restrictions for the Approval of a Special Use for a Meat Processing Facility Use Upon Property Located at the Southwest Corner of the Intersection of West Loomis Road and the New Monarch Drive (Lot 83 of Ryan Meadows Subdivision) (Strauss Brands LLC, Applicant), based upon the following criteria: Failure to comply with the General Standards required by the Unified Development Ordinance for granting a special use permission approval for this development. Under Division 15-3.070001 Special Use Standards and Regulations. General Standards. No Special Use Permit shall be recommended or granted pursuant to Ordinance unless the applicant shall establish the following: No undue adverse impact. The proposed use and development will not have a substantial or undue adverse or detrimental effect upon or endanger adjacent property, the character of the area, or the public health, safety, morals, comfort and general welfare and not substantially diminish and impair property values within the community or neighborhood. No interference with surrounding development. The proposed use and development will be constructed, arranged, and operated so as to not dominate the immediate vicinity or to interfere with the use and development of neighboring property in accordance with the applicable zoning district regulations. Seconded by Alderman Nelson. On roll call, Alderman Mayer, Alderwoman Wilhelm, Alderwoman Hanneman, and Alderman Nelson voted Aye; Alderman Dandrea and Alderman Barber voted No. Motion carried.