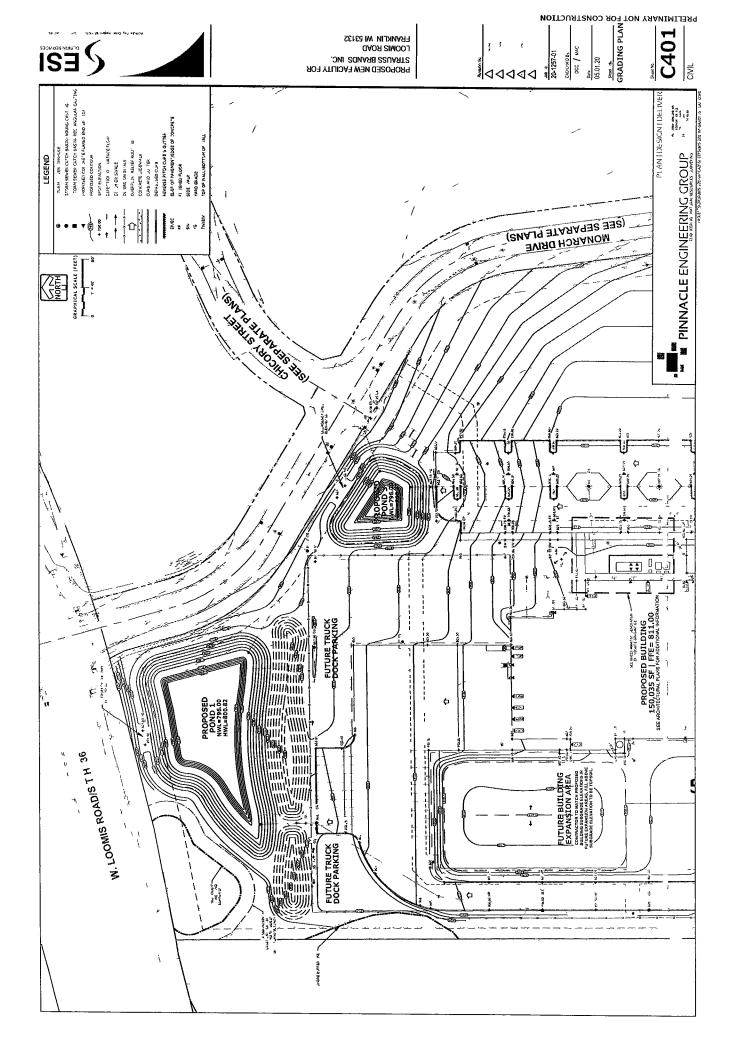

- A. Call to Order and Roll Call.
- B. 1. Citizen Comment Period.
  - 2. Mayoral Announcements: Intergovernmental Cooperation Council Letter to Federal Delegation Regarding Pandemic Funding.
- C. Approval of Minutes:
  - 1. Regular Common Council Meeting of October 6, 2020.
  - 2. Regular Common Council Meeting of October 20, 2020.
- D. Hearings.
- E. Organizational Business: Mayor has made the Following Appointment for Council Confirmation: Timothy Solomon, 8026 S. Mission Dr., Ald. Dist. 2 Community Development Authority, for a 4 year term expiring August 30, 2024.
- F. Letters and Petitions.
- G. Reports and Recommendations:
  - 1. Reconsideration of action taken at the October 20, 2020 Common Council meeting to deny A Resolution Imposing Conditions and Restrictions for the Approval of a Special Use for a Meat Processing Facility Use Upon Property Located at the Southwest Corner of the Intersection of West Loomis Road and the New Monarch Drive (Lot 83 of Ryan Meadows Subdivision) (Strauss Brands LLC, Applicant), and the non-approval thereof. The Common Council may enter closed session pursuant to Wis. Stat. § 19.85(1)(g), to confer with legal counsel for the Common Council who is rendering oral or written advice concerning strategy to be adopted by the body with respect to potential litigation with regard to the Special Use for a Meat Processing Facility Use Upon Property Located at the Southwest Corner of the Intersection of West Loomis Road and the New Monarch Drive (Lot 83 of Ryan Meadows Subdivision) (Strauss Brands LLC, Applicant), in which it is likely to become involved, and to reenter open session at the same place thereafter to act on such matters discussed therein as it deems appropriate.

No action was taken on the update by S.R. Mills, Bear Development/Tax Incremental District No. 6.

RES. 2020- G.2. STRAUSS BRANDS, LLC MEAT PROCESSING

Alderman Dandrea moved to adopt a Resolution Imposing Conditions and Restrictions for the Approval of a Special Use for a Meat Processing Facility Use Upon Property Located at the Southwest Corner of the Intersection of West Loomis Road and the New Monarch Drive (Lot 83 of Ryan Meadows Subdivision) (Strauss Brands LLC, Applicant). Seconded by Alderwoman Hanneman. On roll call, Alderman Dandrea and Alderman Barber voted Aye; Alderman Mayer, Alderwoman Wilhelm, Alderwoman Hanneman, and Alderman Nelson voted No. Motion failed.

Alderman Nelson then moved to deny the Resolution Imposing Conditions and Restrictions for the Approval of a Special Use for a Meat Processing Facility Use Upon Property Located at the Southwest Corner of the Intersection of West Loomis Road and the New Monarch Drive (Lot 83 of Ryan Meadows Subdivision) (Strauss Brands LLC, Applicant), based upon the following criteria: Failure to comply with the General Standards required by the Unified Development Ordinance for granting a special use permission approval for this development. Under Division §15-3.0701 Special Use Standards and Regulations. General Standards. No Special Use Permit shall be recommended or granted pursuant to Ordinance unless the applicant shall establish the No undue adverse impact. following: The proposed use and development will not have a substantial or undue adverse or detrimental effect upon or endanger adjacent property, the character of the area, or the public health, safety, morals, comfort and general welfare and not substantially diminish and impair property values within the community or neighborhood. No interference with surrounding development. The proposed use and development will be constructed, arranged, and operated so as to not dominate the immediate vicinity or to interfere with the use and development of neighboring property in accordance with the applicable zoning district regulations. Seconded by Alderman Mayer.

Alderwoman Wilhelm moved to deny the Resolution Imposing Conditions and Restrictions for the Approval of a Special Use for a Meat Processing Facility Use Upon Property Located at the Southwest Corner of the Intersection of West Loomis Road and the New Monarch Drive (Lot 83 of Ryan Meadows Subdivision) (Strauss Brands LLC, Applicant), based upon the following criteria: Failure to comply with the General Standards required by the Unified Development Ordinance for granting a special use permission approval for this development. Under Division §15-3.0701 Special Use Standards and Regulations. General Standards. No Special Use Permit shall be recommended or granted pursuant to Ordinance unless the applicant shall establish the following: No undue adverse impact. The proposed use and development will not have a substantial or undue adverse or detrimental effect upon or endanger adjacent property, the character of the area, or the public health, safety, morals, comfort and general welfare and not substantially diminish and impair property values within the community or neighborhood. No interference with surrounding development. The proposed use and development will be constructed, arranged, and operated so as to not dominate the immediate vicinity or to interfere with the use and development of neighboring property in accordance with the applicable zoning district regulations. Seconded by Alderman Nelson. On roll call, Alderman Mayer, Alderwoman Wilhelm, Alderwoman Hanneman, and Alderman