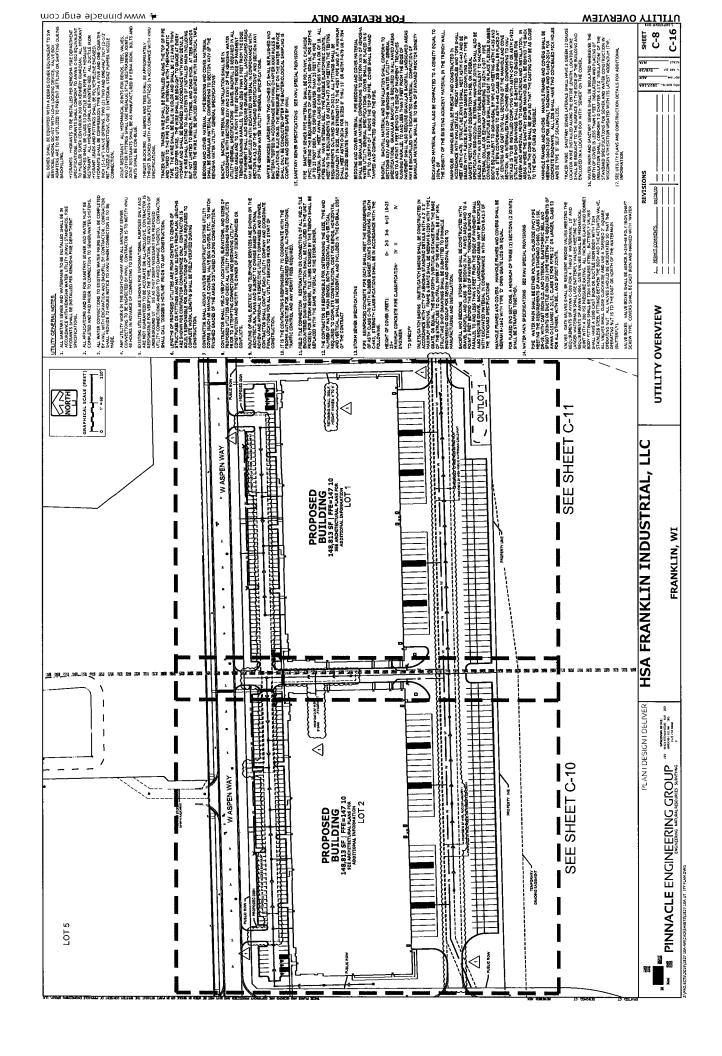

- 2. Review of TID 6 Financing Plan with Pending \$3 Million Debit Offering.
- 3. Agreement with Creative Homes, Inc. and Franklin 49th Street, LLC to Construct West Marquette Avenue from South 51st Street to South 49th Street.
- 4. A Resolution to Award a Construction Contract to D.F. Tomasini Contractors, Inc. for the Construction of 2020 Marquette Avenue Road in the Amount of \$737,954.90.
- 5. Recommended Funding for Marquette Avenue Extension Project in the 2021 Capital Improvement Budget.
- 6. An Ordinance to Modify the Municipal Code Section 245-5. D.(4) Designating Parking Restrictions on both Sides of W. Statesman Way from S. 27th Street to S. 31st Street.
- 7. A Resolution Imposing Conditions and Restrictions for the Approval of a Special Use for the Development of Two Approximately 150,000 Square Foot, or One Approximately 300,000 Square Foot Class A Speculative Industrial Buildings and for the Approval of a Special Use for Overnight Parking for Vehicles Exceeding 8,000 Pounds Manufactured Gross Vehicle Weight Upon Properties Located at 3825 West Aspen Way and 3707 West Aspen Way (By HSA Commercial, Inc., D/B/A HSA Commercial Real Estate, Applicant, JHB Properties, LLC, Property Owner).
- 8. A Resolution to Authorize Amendment 2, Phase 1 to Task Order 5 to Ruekert & Mielke, Inc. for the Preliminary Design of S. Hickory Street from W. Elm Road to W. Oakwood Road for \$46,500.
- 9. Release of the Escrow Deposit for Hidden Oaks Subdivision (Located at W. Oakwood Road and S. 34th St.).
- 10. A Resolution for Acceptance of Easements for Storm Drainage, Sanitary Sewer, Watermain and Temporary Turn Around for Ryan Meadows Subdivision Located off of W. Loomis Road between W. Ryan Road and S. 112th Street.
- 11. 2021 Proposed Budget.
- 12. Report on Expenditures Related to the COVID-19 Public Health Emergency Through October 28, 2020.
- 13. September 2020 Monthly Financial Report.
- 14. Amended Recommendation for the 2021 Health Reimbursement Arrangement ("HRA") Administration Services, Selecting United Health Care as the Provider.
- 15. Amendment to the Severance Pay Language in the Employee Handbook Due to the Addition of the Wisconsin Retirement Pension System ("WRS") for Non-represented Employees.
- H. Licenses and Permits.