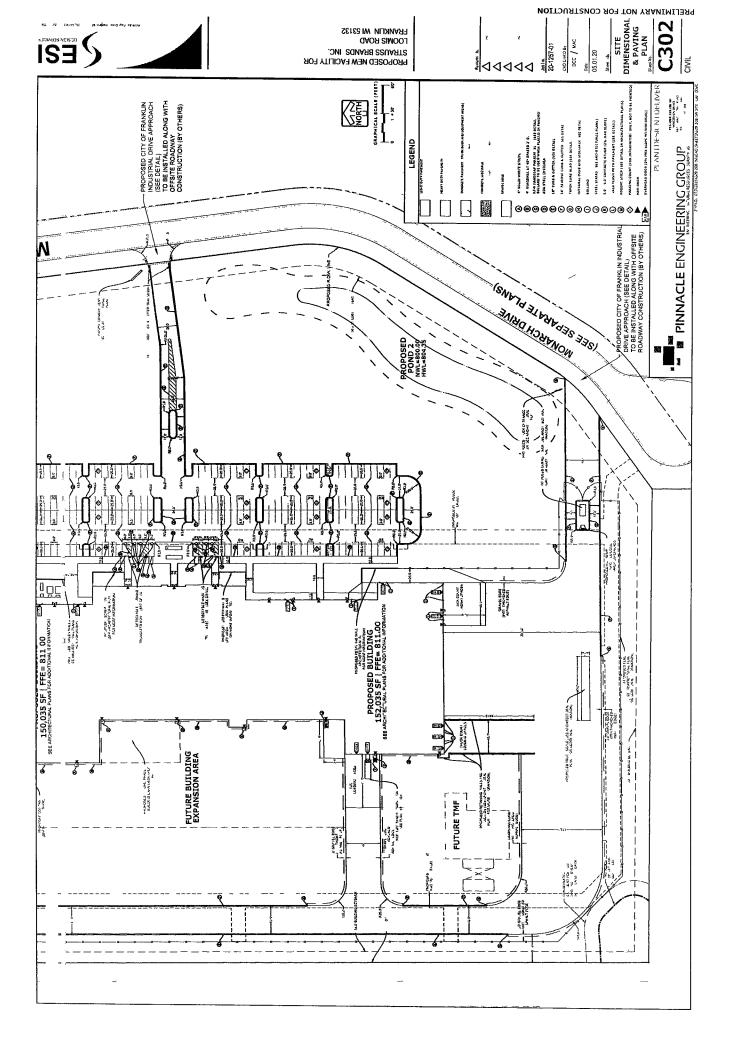

No action was taken on the update by S.R. Mills, Bear Development/Tax Incremental District No. 6.

RES. 2020- G.2. STRAUSS BRANDS, LLC MEAT PROCESSING

Alderman Dandrea moved to adopt a Resolution Imposing Conditions and Restrictions for the Approval of a Special Use for a Meat Processing Facility Use Upon Property Located at the Southwest Corner of the Intersection of West Loomis Road and the New Monarch Drive (Lot 83 of Ryan Meadows Subdivision) (Strauss Brands LLC, Applicant). Seconded by Alderwoman Hanneman. On roll call, Alderman Dandrea and Alderman Barber voted Aye; Alderman Mayer, Alderwoman Wilhelm, Alderwoman Hanneman, and Alderman Nelson voted No. Motion failed.

Alderman Nelson then moved to deny the Resolution Imposing Conditions and Restrictions for the Approval of a Special Use for a Meat Processing Facility Use Upon Property Located at the Southwest Corner of the Intersection of West Loomis Road and the New Monarch Drive (Lot 83 of Ryan Meadows Subdivision) (Strauss Brands LLC, Applicant), based upon the following criteria: Failure to comply with the General Standards required by the Unified Development Ordinance for granting a special use permission approval for this development. Under Division §15-3.0701 Special Use Standards and Regulations. General Standards. No Special Use Permit shall be recommended or granted pursuant to Ordinance unless the applicant shall establish the No undue adverse impact. following: The proposed use and development will not have a substantial or undue adverse or detrimental effect upon or endanger adjacent property, the character of the area, or the public health, safety, morals, comfort and general welfare and not substantially diminish and impair property values within the community or neighborhood. No interference with surrounding development. The proposed use and development will be constructed, arranged, and operated so as to not dominate the immediate vicinity or to interfere with the use and development of neighboring property in accordance with the applicable zoning district regulations. Seconded by Alderman Mayer.

Alderwoman Wilhelm moved to deny the Resolution Imposing Conditions and Restrictions for the Approval of a Special Use for a Meat Processing Facility Use Upon Property Located at the Southwest Corner of the Intersection of West Loomis Road and the New Monarch Drive (Lot 83 of Ryan Meadows Subdivision) (Strauss Brands LLC, Applicant), based upon the following criteria: Failure to comply with the General Standards required by the Unified Development Ordinance for granting a special use permission approval for this development. Under Division §15-3.0701 Special Use Standards and Regulations. General Standards. No Special Use Permit shall be recommended or granted pursuant to Ordinance unless the applicant shall establish the following: No undue adverse impact. The proposed use and development will not have a substantial or undue adverse or detrimental effect upon or endanger adjacent property, the character of the area, or the public health, safety, morals, comfort and general welfare and not substantially diminish and impair property values within the community or neighborhood. No interference with surrounding development. The proposed use and development will be constructed, arranged, and operated so as to not dominate the immediate vicinity or to interfere with the use and development of neighboring property in accordance with the applicable zoning district regulations. Seconded by Alderman Nelson. On roll call, Alderman Mayer, Alderwoman Wilhelm, Alderwoman Hanneman, and Alderman

At its meeting of October 20, 2020, the Common Council adopted a motion to deny A Resolution Imposing Conditions and Restrictions for the Approval of a Special Use for a Meat Processing Facility Use Upon Property Located at the Southwest Corner of the Intersection of West Loomis Road and the New Monarch Drive (Lot 83 of Ryan Meadows Subdivision) (Strauss Brands LLC, Applicant), subsequent to an earlier motion to approve failed. At its meeting of October 20, 2020, the Common Council took the following actions (provided by the meeting minutes in draft form at the time of this writing):

Alderman Nelson then moved to deny the Resolution Imposing Conditions and Restrictions for the Approval of a Special Use for a Meat Processing Facility Use Upon Property Located at the Southwest Corner of the Intersection of West Loomis Road and the New Monarch Drive (Lot 83 of Ryan Meadows Subdivision) (Strauss Brands LLC, Applicant), based upon the following criteria: Failure to comply with the General Standards required by the Unified Development Ordinance for granting a special use permission approval for this development. Under Division 15-3.070001 Special Use Standards and Regulations. General Standards. No Special Use Permit shall be recommended or granted pursuant to Ordinance unless the applicant shall establish the following: No undue adverse impact. The proposed use and development will not have a substantial or undue adverse or detrimental effect upon or endanger adjacent property, the character of the area, or the public health, safety, morals, comfort and general welfare and not substantially diminish and impair

Alderwoman Wilhelm moved to deny the Resolution Imposing Conditions and Restrictions for the Approval of a Special Use for a Meat Processing Facility Use Upon Property Located at the Southwest Corner of the Intersection of West Loomis Road and the New Monarch Drive (Lot 83 of Ryan Meadows Subdivision) (Strauss Brands LLC, Applicant), based upon the following criteria: Failure to comply with the General Standards required by the Unified Development Ordinance for granting a special use permission approval for this development. Under Division 15-3.070001 Special Use Standards and Regulations. General Standards. No Special Use Permit shall be recommended or granted pursuant to Ordinance unless the applicant shall establish the following: No undue adverse impact. The proposed use and development will not have a substantial or undue adverse or detrimental effect upon or endanger adjacent property, the character of the area, or the public health, safety, morals, comfort and general welfare and not substantially diminish and impair property values within the community or neighborhood. No interference with surrounding development. The proposed use and development will be constructed, arranged, and operated so as to not dominate the immediate vicinity or to interfere with the use and development of neighboring property in accordance with the applicable zoning district regulations. Seconded by Alderman Nelson. On roll call, Alderman Mayer, Alderwoman Wilhelm, Alderwoman Hanneman, and Alderman Nelson voted Aye; Alderman Dandrea and Alderman Barber voted No. Motion carried.