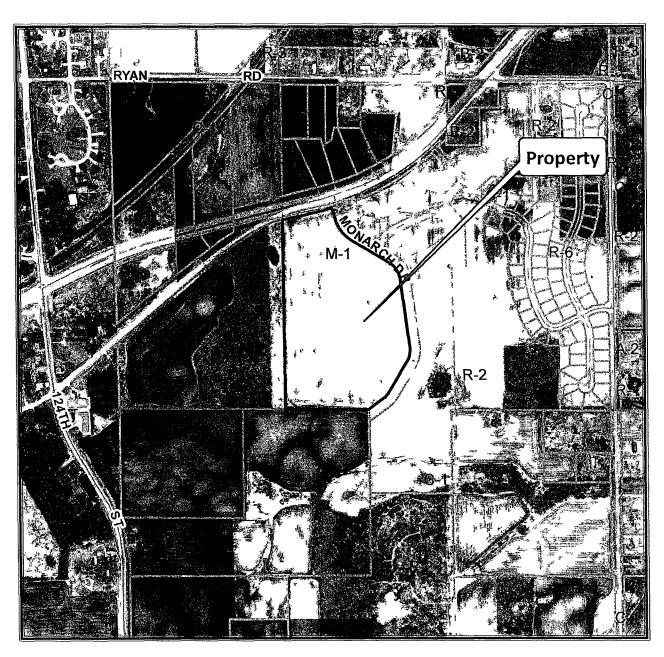

This is an ideal location, not only for Strauss, but for the City. The land is currently zoned limited industrial. The purpose of the district is to provide for manufacturing, industrial, and warehousing uses. It is only one of two districts that allow for meat processing. Thus, this use is exactly the type of use contemplated by the City for this location. The property, and its neighboring parcels, are undeveloped fields. Neighboring properties will have limited views of the facility, there will be no odor, minimal traffic (24 trucks/day), and an environmentally safe facility. This means that neighboring properties will not see any impact from the facility, nor suffer a drop in property values.

The facility is designed to ensure that facility operations are contained within the property. Animal intake will be located in a discreet location away from busier areas in the development. The building is not directly adjacent to residential properties. Indeed, much of the surrounding properties are currently undeveloped and open fields. Nor will traffic affect surrounding properties. While the condition in the special use shows a start time of 1:00 am, this will be a

rare occurrence. The majority of truck deliveries will begin at 4 am with the earlier delivery window being utilized for animal safety due to inclement weather. Livestock trailers will have ample bedding as required by the USDA to prevent waste exiting the trailers. The USDA would issue a citation where the bedding requirement is not met. Trucks coming to the facility will not use residential streets, but rather will enter from Monarch Drive from Loomis Road. Consequently, the facility will not interfere with any other person's use or development of their property.

Concerns were raised with regards to the impact Strauss would have on the marketability of the newly developed Ryan Meadows subdivision located within the 200+/- acre master planned development. Bear firmly believes the Strauss facility will have no adverse impacts on the Ryan Meadows subdivision. This is also evidenced by the six other builders that have proposed to purchase lots within the subdivision. The location of the homes are approximately ¼ to ½ mile

in distance from the proposed Strauss facility, separated by a 20 acre natural buffer and or wooded area as well as a 20 acre future industrial site.

We strongly encourage a reconsideration and approval of the Special Use Permit for the benefit of the neighboring properties and the community as a whole. Thank you for the opportunity to express our viewpoints.