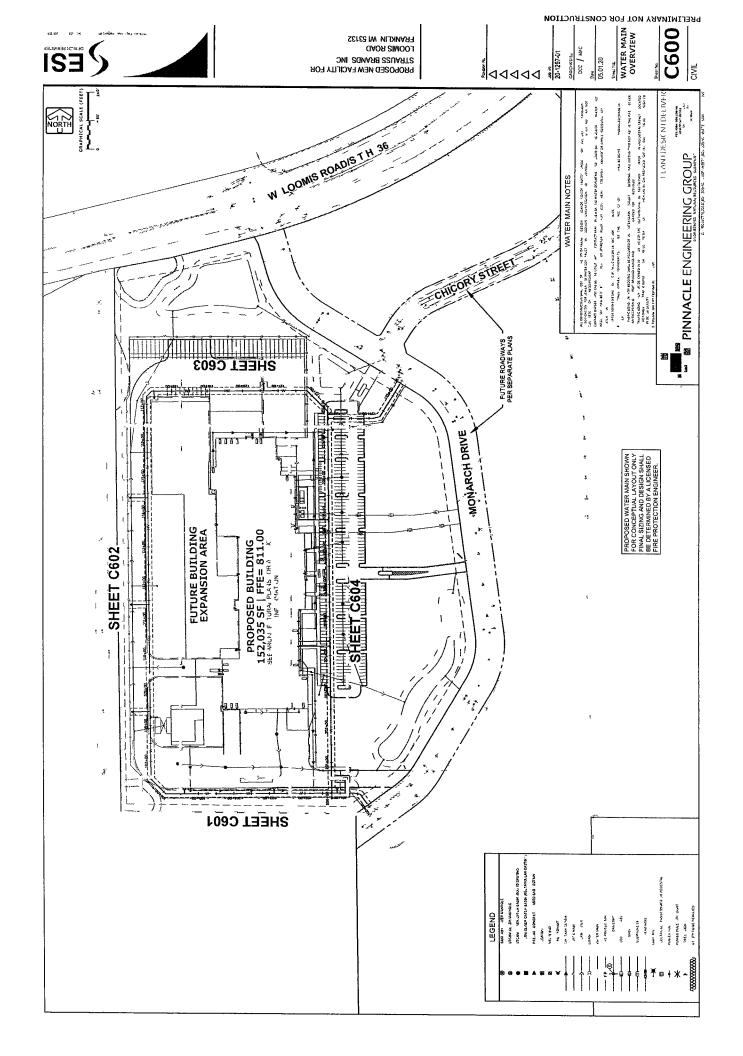

No action was taken on the update by S.R. Mills, Bear Development/Tax Incremental District No. 6.

RES. 2020- G.2. STRAUSS BRANDS, LLC MEAT PROCESSING

Alderman Dandrea moved to adopt a Resolution Imposing Conditions and Restrictions for the Approval of a Special Use for a Meat Processing Facility Use Upon Property Located at the Southwest Corner of the Intersection of West Loomis Road and the New Monarch Drive (Lot 83 of Ryan Meadows Subdivision) (Strauss Brands LLC, Applicant). Seconded by Alderwoman Hanneman. On roll call, Alderman Dandrea and Alderman Barber voted Aye; Alderman Mayer, Alderwoman Wilhelm, Alderwoman Hanneman, and Alderman Nelson voted No. Motion failed.

Alderman Nelson then moved to deny the Resolution Imposing Conditions and Restrictions for the Approval of a Special Use for a Meat Processing Facility Use Upon Property Located at the Southwest Corner of the Intersection of West Loomis Road and the New Monarch Drive (Lot 83 of Ryan Meadows Subdivision) (Strauss Brands LLC, Applicant), based upon the following criteria: Failure to comply with the General Standards required by the Unified Development Ordinance for granting a special use permission approval for this development. Under Division §15-3.0701 Special Use Standards and Regulations. General Standards. No Special Use Permit shall be recommended or granted pursuant to Ordinance unless the applicant shall establish the No undue adverse impact. following: The proposed use and development will not have a substantial or undue adverse or detrimental effect upon or endanger adjacent property, the character of the area, or the public health, safety, morals, comfort and general welfare and not substantially diminish and impair property values within the community or neighborhood. No interference with surrounding development. The proposed use and development will be constructed, arranged, and operated so as to not dominate the immediate vicinity or to interfere with the use and development of neighboring property in accordance with the applicable zoning district regulations. Seconded by Alderman Mayer.

Alderwoman Wilhelm moved to deny the Resolution Imposing Conditions and Restrictions for the Approval of a Special Use for a Meat Processing Facility Use Upon Property Located at the Southwest Corner of the Intersection of West Loomis Road and the New Monarch Drive (Lot 83 of Ryan Meadows Subdivision) (Strauss Brands LLC, Applicant), based upon the following criteria: Failure to comply with the General Standards required by the Unified Development Ordinance for granting a special use permission approval for this development. Under Division §15-3.0701 Special Use Standards and Regulations. General Standards. No Special Use Permit shall be recommended or granted pursuant to Ordinance unless the applicant shall establish the following: No undue adverse impact. The proposed use and development will not have a substantial or undue adverse or detrimental effect upon or endanger adjacent property, the character of the area, or the public health, safety, morals, comfort and general welfare and not substantially diminish and impair property values within the community or neighborhood. No interference with surrounding development. The proposed use and development will be constructed, arranged, and operated so as to not dominate the immediate vicinity or to interfere with the use and development of neighboring property in accordance with the applicable zoning district regulations. Seconded by Alderman Nelson. On roll call, Alderman Mayer, Alderwoman Wilhelm, Alderwoman Hanneman, and Alderman

At its meeting of October 20, 2020, the Common Council adopted a motion to deny A Resolution Imposing Conditions and Restrictions for the Approval of a Special Use for a Meat Processing Facility Use Upon Property Located at the Southwest Corner of the Intersection of West Loomis Road and the New Monarch Drive (Lot 83 of Ryan Meadows Subdivision) (Strauss Brands LLC, Applicant), subsequent to an earlier motion to approve failed. At its meeting of October 20, 2020, the Common Council took the following actions (provided by the meeting minutes in draft form at the time of this writing):

Alderman Dandrea moved to adopt a Resolution Imposing Conditions and Restrictions for the Approval of a Special Use for a Meat Processing Facility Use Upon Property Located at the Southwest Corner of the Intersection of West Loomis Road and the New Monarch Drive (Lot 83 of Ryan Meadows Subdivision) (Strauss Brands LLC, Applicant). Seconded by Alderwoman Hanneman. On roll call, Alderman Dandrea and Alderman Barber voted Aye; Alderman Mayer, Alderwoman Wilhelm, Alderwoman Hanneman, and Alderman Nelson voted No. Motion failed.

Alderman Nelson then moved to deny the Resolution Imposing Conditions and Restrictions for the Approval of a Special Use for a Meat Processing Facility Use Upon Property Located at the Southwest Corner of the Intersection of West Loomis Road and the New Monarch Drive (Lot 83 of Ryan Meadows Subdivision) (Strauss Brands LLC, Applicant), based upon the following criteria: Failure to comply with the General Standards required by the Unified Development Ordinance for granting a special use permission approval for this development. Under Division 15-3.070001 Special Use Standards and Regulations. General Standards. No Special Use Permit shall be recommended or granted pursuant to Ordinance unless the applicant shall establish the following: No undue adverse impact. The proposed use and development will not have a substantial or undue adverse or detrimental effect upon or endanger adjacent property, the character of the area, or the public health, safety, morals, comfort and general welfare and not substantially diminish and impair

Alderwoman Wilhelm moved to deny the Resolution Imposing Conditions and Restrictions for the Approval of a Special Use for a Meat Processing Facility Use Upon Property Located at the Southwest Corner of the Intersection of West Loomis Road and the New Monarch Drive (Lot 83 of Ryan Meadows Subdivision) (Strauss Brands LLC, Applicant), based upon the following criteria: Failure to comply with the General Standards required by the Unified Development Ordinance for granting a special use permission approval for this development. Under Division 15-3.070001 Special Use Standards and Regulations. General Standards. No Special Use Permit shall be recommended or granted pursuant to Ordinance unless the applicant shall establish the following: No undue adverse impact. The proposed use and development will not have a substantial or undue adverse or detrimental effect upon or endanger adjacent property, the character of the area, or the public health, safety, morals, comfort and general welfare and not substantially diminish and impair property values within the community or neighborhood. No interference with surrounding development. The proposed use and development will be constructed, arranged, and operated so as to not dominate the immediate vicinity or to interfere with the use and development of neighboring property in accordance with the applicable zoning district regulations. Seconded by Alderman Nelson. On roll call, Alderman Mayer, Alderwoman Wilhelm, Alderwoman Hanneman, and Alderman Nelson voted Aye; Alderman Dandrea and Alderman Barber voted No. Motion carried.