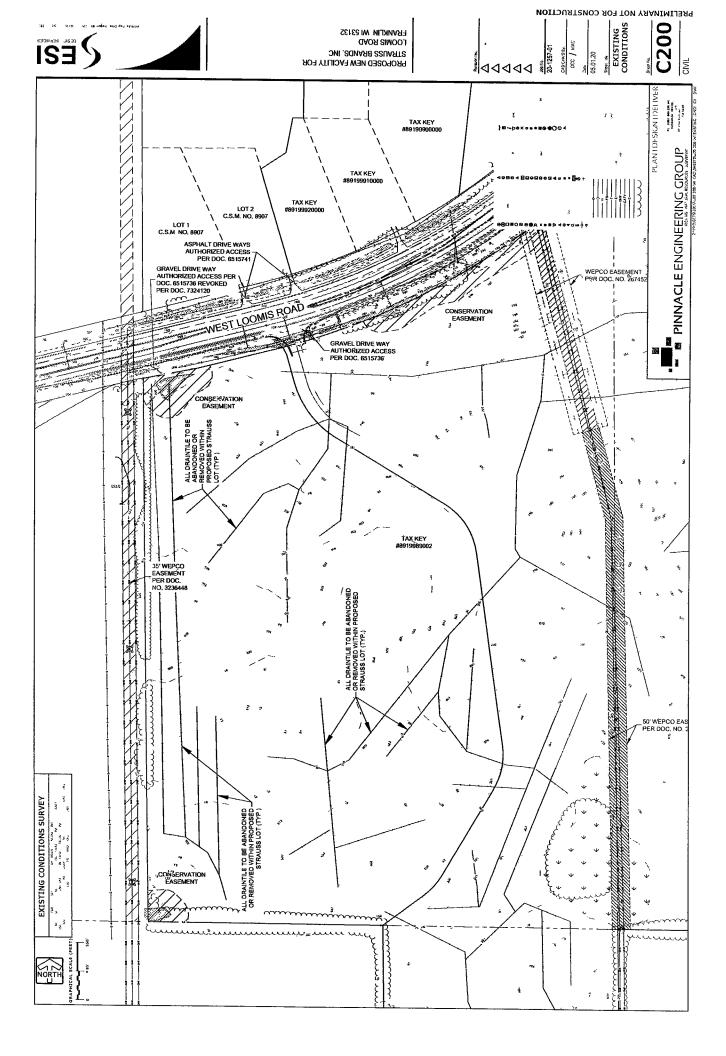

No action was taken on the update by S.R. Mills, Bear Development/Tax Incremental District No. 6.

RES. 2020- G.2. STRAUSS BRANDS, LLC MEAT PROCESSING

Alderman Dandrea moved to adopt a Resolution Imposing Conditions and Restrictions for the Approval of a Special Use for a Meat Processing Facility Use Upon Property Located at the Southwest Corner of the Intersection of West Loomis Road and the New Monarch Drive (Lot 83 of Ryan Meadows Subdivision) (Strauss Brands LLC, Applicant). Seconded by Alderwoman Hanneman. On roll call, Alderman Dandrea and Alderman Barber voted Aye; Alderman Mayer, Alderwoman Wilhelm, Alderwoman Hanneman, and Alderman Nelson voted No. Motion failed.

Alderman Nelson then moved to deny the Resolution Imposing Conditions and Restrictions for the Approval of a Special Use for a Meat Processing Facility Use Upon Property Located at the Southwest Corner of the Intersection of West Loomis Road and the New Monarch Drive (Lot 83 of Ryan Meadows Subdivision) (Strauss Brands LLC, Applicant), based upon the following criteria: Failure to comply with the General Standards required by the Unified Development Ordinance for granting a special use permission approval for this development. Under Division §15-3.0701 Special Use Standards and Regulations. General Standards. No Special Use Permit shall be recommended or granted pursuant to Ordinance unless the applicant shall establish the No undue adverse impact. following: The proposed use and development will not have a substantial or undue adverse or detrimental effect upon or endanger adjacent property, the character of the area, or the public health, safety, morals, comfort and general welfare and not substantially diminish and impair property values within the community or neighborhood. No interference with surrounding development. The proposed use and development will be constructed, arranged, and operated so as to not dominate the immediate vicinity or to interfere with the use and development of neighboring property in accordance with the applicable zoning district regulations. Seconded by Alderman Mayer.

Alderwoman Wilhelm moved to deny the Resolution Imposing Conditions and Restrictions for the Approval of a Special Use for a Meat Processing Facility Use Upon Property Located at the Southwest Corner of the Intersection of West Loomis Road and the New Monarch Drive (Lot 83 of Ryan Meadows Subdivision) (Strauss Brands LLC, Applicant), based upon the following criteria: Failure to comply with the General Standards required by the Unified Development Ordinance for granting a special use permission approval for this development. Under Division §15-3.0701 Special Use Standards and Regulations. General Standards. No Special Use Permit shall be recommended or granted pursuant to Ordinance unless the applicant shall establish the following: No undue adverse impact. The proposed use and development will not have a substantial or undue adverse or detrimental effect upon or endanger adjacent property, the character of the area, or the public health, safety, morals, comfort and general welfare and not substantially diminish and impair property values within the community or neighborhood. No interference with surrounding development. The proposed use and development will be constructed, arranged, and operated so as to not dominate the immediate vicinity or to interfere with the use and development of neighboring property in accordance with the applicable zoning district regulations. Seconded by Alderman Nelson. On roll call, Alderman Mayer, Alderwoman Wilhelm, Alderwoman Hanneman, and Alderman

At its meeting of October 20, 2020, the Common Council adopted a motion to deny A Resolution Imposing Conditions and Restrictions for the Approval of a Special Use for a Meat Processing Facility Use Upon Property Located at the Southwest Corner of the Intersection of West Loomis Road and the New Monarch Drive (Lot 83 of Ryan Meadows Subdivision) (Strauss Brands LLC, Applicant), subsequent to an earlier motion to approve failed. At its meeting of October 20, 2020, the Common Council took the following actions (provided by the meeting minutes in draft form at the time of this writing):

Alderman Nelson then moved to deny the Resolution Imposing Conditions and Restrictions for the Approval of a Special Use for a Meat Processing Facility Use Upon Property Located at the Southwest Corner of the Intersection of West Loomis Road and the New Monarch Drive (Lot 83 of Ryan Meadows Subdivision) (Strauss Brands LLC, Applicant), based upon the following criteria: Failure to comply with the General Standards required by the Unified Development Ordinance for granting a special use permission approval for this development. Under Division 15-3.070001 Special Use Standards and Regulations. General Standards. No Special Use Permit shall be recommended or granted pursuant to Ordinance unless the applicant shall establish the following: No undue adverse impact. The proposed use and development will not have a substantial or undue adverse or detrimental effect upon or endanger adjacent property, the character of the area, or the public health, safety, morals, comfort and general welfare and not substantially diminish and impair

Alderwoman Wilhelm moved to deny the Resolution Imposing Conditions and Restrictions for the Approval of a Special Use for a Meat Processing Facility Use Upon Property Located at the Southwest Corner of the Intersection of West Loomis Road and the New Monarch Drive (Lot 83 of Ryan Meadows Subdivision) (Strauss Brands LLC, Applicant), based upon the following criteria: Failure to comply with the General Standards required by the Unified Development Ordinance for granting a special use permission approval for this development. Under Division 15-3.070001 Special Use Standards and Regulations. General Standards. No Special Use Permit shall be recommended or granted pursuant to Ordinance unless the applicant shall establish the following: No undue adverse impact. The proposed use and development will not have a substantial or undue adverse or detrimental effect upon or endanger adjacent property, the character of the area, or the public health, safety, morals, comfort and general welfare and not substantially diminish and impair property values within the community or neighborhood. No interference with surrounding development. The proposed use and development will be constructed, arranged, and operated so as to not dominate the immediate vicinity or to interfere with the use and development of neighboring property in accordance with the applicable zoning district regulations. Seconded by Alderman Nelson. On roll call, Alderman Mayer, Alderwoman Wilhelm, Alderwoman Hanneman, and Alderman Nelson voted Aye; Alderman Dandrea and Alderman Barber voted No. Motion carried.