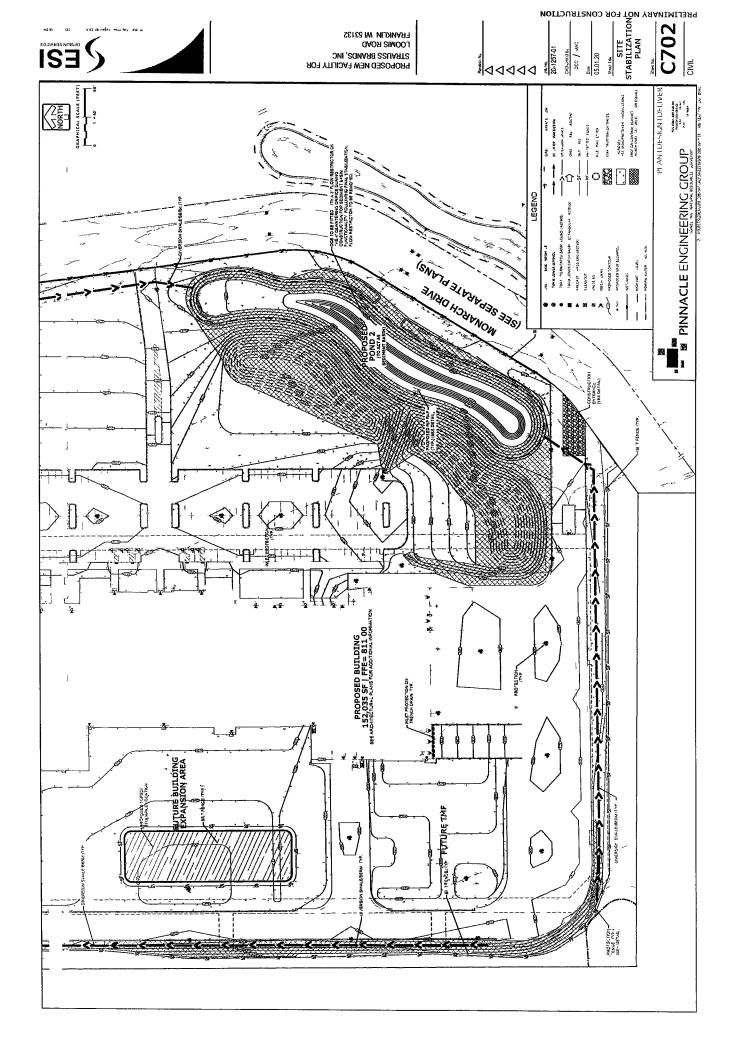

- A. Call to Order and Roll Call.
- B. 1. Citizen Comment Period.
  - 2. Mayoral Announcements: Intergovernmental Cooperation Council Letter to Federal Delegation Regarding Pandemic Funding.
- C. Approval of Minutes:
  - 1. Regular Common Council Meeting of October 6, 2020.
  - 2. Regular Common Council Meeting of October 20, 2020.
- D. Hearings.
- E. Organizational Business: Mayor has made the Following Appointment for Council Confirmation: Timothy Solomon, 8026 S. Mission Dr., Ald. Dist. 2 Community Development Authority, for a 4 year term expiring August 30, 2024.
- F. Letters and Petitions.
- G. Reports and Recommendations:
  - 1. Reconsideration of action taken at the October 20, 2020 Common Council meeting to deny A Resolution Imposing Conditions and Restrictions for the Approval of a Special Use for a Meat Processing Facility Use Upon Property Located at the Southwest Corner of the Intersection of West Loomis Road and the New Monarch Drive (Lot 83 of Ryan Meadows Subdivision) (Strauss Brands LLC, Applicant), and the non-approval thereof. The Common Council may enter closed session pursuant to Wis. Stat. § 19.85(1)(g), to confer with legal counsel for the Common Council who is rendering oral or written advice concerning strategy to be adopted by the body with respect to potential litigation with regard to the Special Use for a Meat Processing Facility Use Upon Property Located at the Southwest Corner of the Intersection of West Loomis Road and the New Monarch Drive (Lot 83 of Ryan Meadows Subdivision) (Strauss Brands LLC, Applicant), in which it is likely to become involved, and to reenter open session at the same place thereafter to act on such matters discussed therein as it deems appropriate.

No action was taken on the update by S.R. Mills, Bear Development/Tax Incremental District No. 6.

RES. 2020- G.2. STRAUSS BRANDS, LLC MEAT PROCESSING

Alderman Dandrea moved to adopt a Resolution Imposing Conditions and Restrictions for the Approval of a Special Use for a Meat Processing Facility Use Upon Property Located at the Southwest Corner of the Intersection of West Loomis Road and the New Monarch Drive (Lot 83 of Ryan Meadows Subdivision) (Strauss Brands LLC, Applicant). Seconded by Alderwoman Hanneman. On roll call, Alderman Dandrea and Alderman Barber voted Aye; Alderman Mayer, Alderwoman Wilhelm, Alderwoman Hanneman, and Alderman Nelson voted No. Motion failed.

Alderman Nelson then moved to deny the Resolution Imposing Conditions and Restrictions for the Approval of a Special Use for a Meat Processing Facility Use Upon Property Located at the Southwest Corner of the Intersection of West Loomis Road and the New Monarch Drive (Lot 83 of Ryan Meadows Subdivision) (Strauss Brands LLC, Applicant), based upon the following criteria: Failure to comply with the General Standards required by the Unified Development Ordinance for granting a special use permission approval for this development. Under Division §15-3.0701 Special Use Standards and Regulations. General Standards. No Special Use Permit shall be recommended or granted pursuant to Ordinance unless the applicant shall establish the No undue adverse impact. following: The proposed use and development will not have a substantial or undue adverse or detrimental effect upon or endanger adjacent property, the character of the area, or the public health, safety, morals, comfort and general welfare and not substantially diminish and impair property values within the community or neighborhood. No interference with surrounding development. The proposed use and development will be constructed, arranged, and operated so as to not dominate the immediate vicinity or to interfere with the use and development of neighboring property in accordance with the applicable zoning district regulations. Seconded by Alderman Mayer.