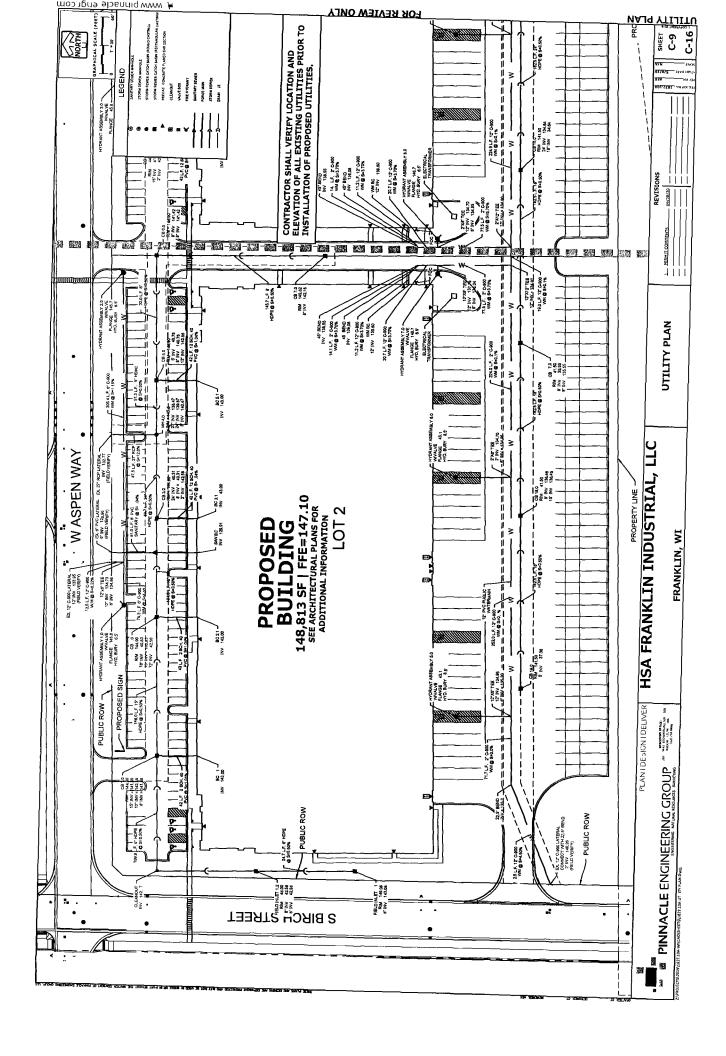

- 2. Review of TID 6 Financing Plan with Pending \$3 Million Debit Offering.
- 3. Agreement with Creative Homes, Inc. and Franklin 49th Street, LLC to Construct West Marquette Avenue from South 51st Street to South 49th Street.
- 4. A Resolution to Award a Construction Contract to D.F. Tomasini Contractors, Inc. for the Construction of 2020 Marquette Avenue Road in the Amount of \$737,954.90.
- 5. Recommended Funding for Marquette Avenue Extension Project in the 2021 Capital Improvement Budget.
- 6. An Ordinance to Modify the Municipal Code Section 245-5. D.(4) Designating Parking Restrictions on both Sides of W. Statesman Way from S. 27th Street to S. 31st Street.
- 7. A Resolution Imposing Conditions and Restrictions for the Approval of a Special Use for the Development of Two Approximately 150,000 Square Foot, or One Approximately 300,000 Square Foot Class A Speculative Industrial Buildings and for the Approval of a Special Use for Overnight Parking for Vehicles Exceeding 8,000 Pounds Manufactured Gross Vehicle Weight Upon Properties Located at 3825 West Aspen Way and 3707 West Aspen Way (By HSA Commercial, Inc., D/B/A HSA Commercial Real Estate, Applicant, JHB Properties, LLC, Property Owner).
- 8. A Resolution to Authorize Amendment 2, Phase 1 to Task Order 5 to Ruekert & Mielke, Inc. for the Preliminary Design of S. Hickory Street from W. Elm Road to W. Oakwood Road for \$46,500.
- 9. Release of the Escrow Deposit for Hidden Oaks Subdivision (Located at W. Oakwood Road and S. 34th St.).
- 10. A Resolution for Acceptance of Easements for Storm Drainage, Sanitary Sewer, Watermain and Temporary Turn Around for Ryan Meadows Subdivision Located off of W. Loomis Road between W. Ryan Road and S. 112th Street.
- 11. 2021 Proposed Budget.
- 12. Report on Expenditures Related to the COVID-19 Public Health Emergency Through October 28, 2020.
- 13. September 2020 Monthly Financial Report.
- 14. Amended Recommendation for the 2021 Health Reimbursement Arrangement ("HRA") Administration Services, Selecting United Health Care as the Provider.
- 15. Amendment to the Severance Pay Language in the Employee Handbook Due to the Addition of the Wisconsin Retirement Pension System ("WRS") for Non-represented Employees.
- H. Licenses and Permits.