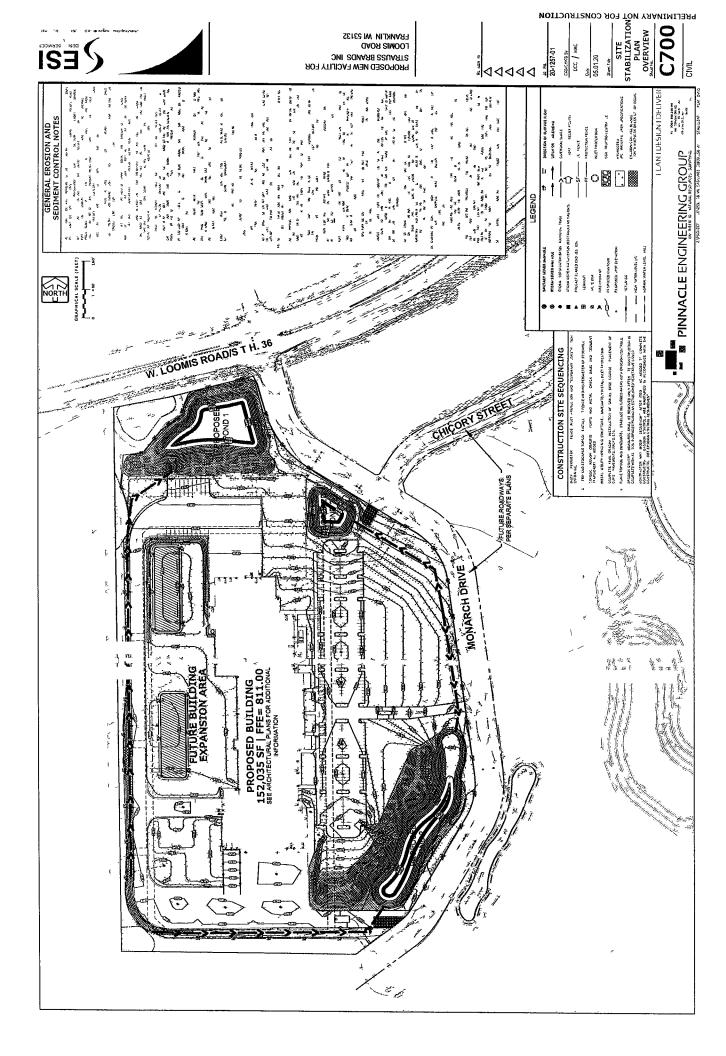

No action was taken on the update by S.R. Mills, Bear Development/Tax Incremental District No. 6.

RES. 2020- G.2. STRAUSS BRANDS, LLC MEAT PROCESSING

Alderman Dandrea moved to adopt a Resolution Imposing Conditions and Restrictions for the Approval of a Special Use for a Meat Processing Facility Use Upon Property Located at the Southwest Corner of the Intersection of West Loomis Road and the New Monarch Drive (Lot 83 of Ryan Meadows Subdivision) (Strauss Brands LLC, Applicant). Seconded by Alderwoman Hanneman. On roll call, Alderman Dandrea and Alderman Barber voted Aye; Alderman Mayer, Alderwoman Wilhelm, Alderwoman Hanneman, and Alderman Nelson voted No. Motion failed.

Alderman Nelson then moved to deny the Resolution Imposing Conditions and Restrictions for the Approval of a Special Use for a Meat Processing Facility Use Upon Property Located at the Southwest Corner of the Intersection of West Loomis Road and the New Monarch Drive (Lot 83 of Ryan Meadows Subdivision) (Strauss Brands LLC, Applicant), based upon the following criteria: Failure to comply with the General Standards required by the Unified Development Ordinance for granting a special use permission approval for this development. Under Division §15-3.0701 Special Use Standards and Regulations. General Standards. No Special Use Permit shall be recommended or granted pursuant to Ordinance unless the applicant shall establish the No undue adverse impact. following: The proposed use and development will not have a substantial or undue adverse or detrimental effect upon or endanger adjacent property, the character of the area, or the public health, safety, morals, comfort and general welfare and not substantially diminish and impair property values within the community or neighborhood. No interference with surrounding development. The proposed use and development will be constructed, arranged, and operated so as to not dominate the immediate vicinity or to interfere with the use and development of neighboring property in accordance with the applicable zoning district regulations. Seconded by Alderman Mayer.

Alderwoman Wilhelm moved to deny the Resolution Imposing Conditions and Restrictions for the Approval of a Special Use for a Meat Processing Facility Use Upon Property Located at the Southwest Corner of the Intersection of West Loomis Road and the New Monarch Drive (Lot 83 of Ryan Meadows Subdivision) (Strauss Brands LLC, Applicant), based upon the following criteria: Failure to comply with the General Standards required by the Unified Development Ordinance for granting a special use permission approval for this development. Under Division §15-3.0701 Special Use Standards and Regulations. General Standards. No Special Use Permit shall be recommended or granted pursuant to Ordinance unless the applicant shall establish the following: No undue adverse impact. The proposed use and development will not have a substantial or undue adverse or detrimental effect upon or endanger adjacent property, the character of the area, or the public health, safety, morals, comfort and general welfare and not substantially diminish and impair property values within the community or neighborhood. No interference with surrounding development. The proposed use and development will be constructed, arranged, and operated so as to not dominate the immediate vicinity or to interfere with the use and development of neighboring property in accordance with the applicable zoning district regulations. Seconded by Alderman Nelson. On roll call, Alderman Mayer, Alderwoman Wilhelm, Alderwoman Hanneman, and Alderman

At its meeting of October 20, 2020, the Common Council adopted a motion to deny A Resolution Imposing Conditions and Restrictions for the Approval of a Special Use for a Meat Processing Facility Use Upon Property Located at the Southwest Corner of the Intersection of West Loomis Road and the New Monarch Drive (Lot 83 of Ryan Meadows Subdivision) (Strauss Brands LLC, Applicant), subsequent to an earlier motion to approve failed. At its meeting of October 20, 2020, the Common Council took the following actions (provided by the meeting minutes in draft form at the time of this writing):

Alderman Dandrea moved to adopt a Resolution Imposing Conditions and Restrictions for the Approval of a Special Use for a Meat Processing Facility Use Upon Property Located at the Southwest Corner of the Intersection of West Loomis Road and the New Monarch Drive (Lot 83 of Ryan Meadows Subdivision) (Strauss Brands LLC, Applicant). Seconded by Alderwoman Hanneman. On roll call, Alderman Dandrea and Alderman Barber voted Aye; Alderman Mayer, Alderwoman Wilhelm, Alderwoman Hanneman, and Alderman Nelson voted No. Motion failed.

Alderman Nelson then moved to deny the Resolution Imposing Conditions and Restrictions for the Approval of a Special Use for a Meat Processing Facility Use Upon Property Located at the Southwest Corner of the Intersection of West Loomis Road and the New Monarch Drive (Lot 83 of Ryan Meadows Subdivision) (Strauss Brands LLC, Applicant), based upon the following criteria: Failure to comply with the General Standards required by the Unified Development Ordinance for granting a special use permission approval for this development. Under Division 15-3.070001 Special Use Standards and Regulations. General Standards. No Special Use Permit shall be recommended or granted pursuant to Ordinance unless the applicant shall establish the following: No undue adverse impact. The proposed use and development will not have a substantial or undue adverse or detrimental effect upon or endanger adjacent property, the character of the area, or the public health, safety, morals, comfort and general welfare and not substantially diminish and impair

Alderwoman Wilhelm moved to deny the Resolution Imposing Conditions and Restrictions for the Approval of a Special Use for a Meat Processing Facility Use Upon Property Located at the Southwest Corner of the Intersection of West Loomis Road and the New Monarch Drive (Lot 83 of Ryan Meadows Subdivision) (Strauss Brands LLC, Applicant), based upon the following criteria: Failure to comply with the General Standards required by the Unified Development Ordinance for granting a special use permission approval for this development. Under Division 15-3.070001 Special Use Standards and Regulations. General Standards. No Special Use Permit shall be recommended or granted pursuant to Ordinance unless the applicant shall establish the following: No undue adverse impact. The proposed use and development will not have a substantial or undue adverse or detrimental effect upon or endanger adjacent property, the character of the area, or the public health, safety, morals, comfort and general welfare and not substantially diminish and impair property values within the community or neighborhood. No interference with surrounding development. The proposed use and development will be constructed, arranged, and operated so as to not dominate the immediate vicinity or to interfere with the use and development of neighboring property in accordance with the applicable zoning district regulations. Seconded by Alderman Nelson. On roll call, Alderman Mayer, Alderwoman Wilhelm, Alderwoman Hanneman, and Alderman Nelson voted Aye; Alderman Dandrea and Alderman Barber voted No. Motion carried.