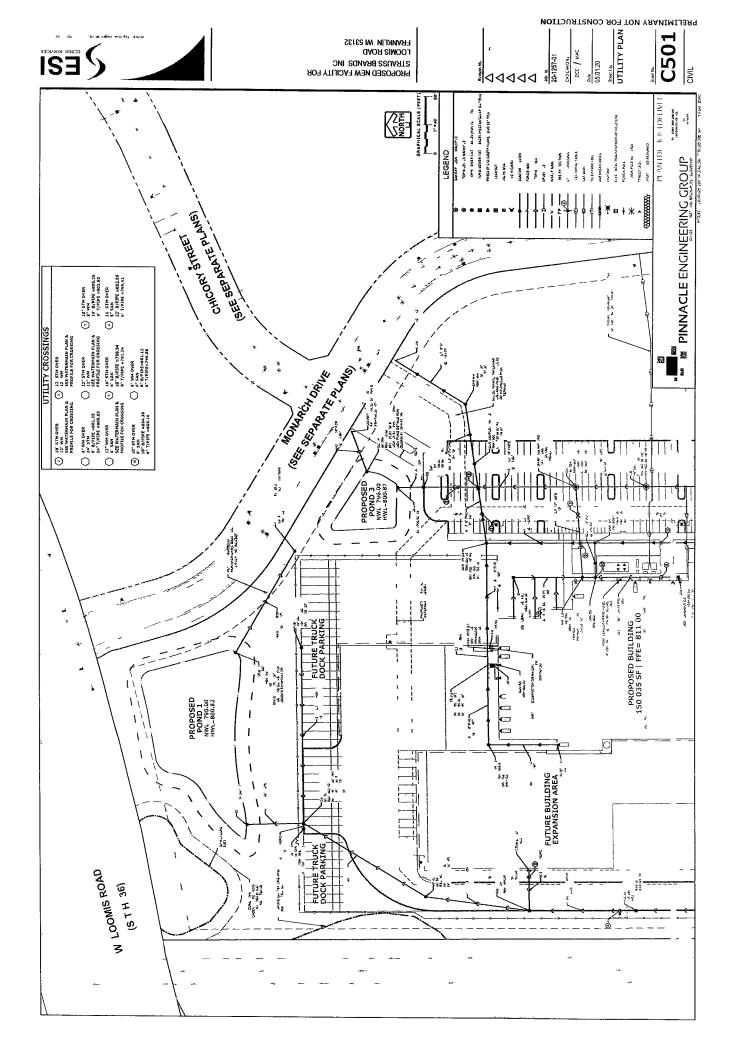

rare occurrence. The majority of truck deliveries will begin at 4 am with the earlier delivery window being utilized for animal safety due to inclement weather. Livestock trailers will have ample bedding as required by the USDA to prevent waste exiting the trailers. The USDA would issue a citation where the bedding requirement is not met. Trucks coming to the facility will not use residential streets, but rather will enter from Monarch Drive from Loomis Road. Consequently, the facility will not interfere with any other person's use or development of their property.