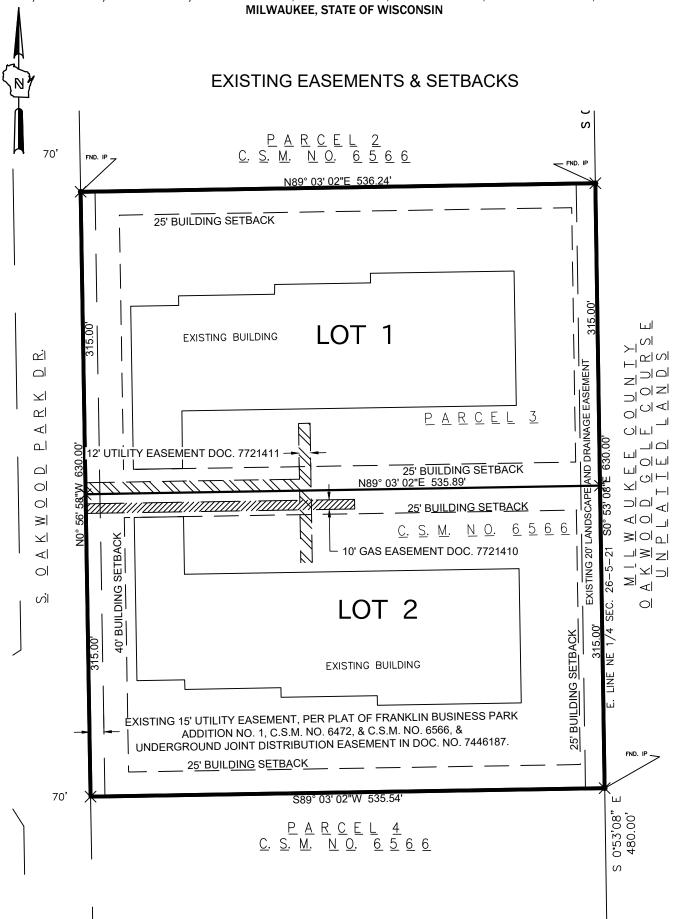

### SCHEDULED FOR THIS MEETING UPON THIS MATTER.

- 3. WISCONSIN COMMERCIAL 2015, LLC PROPERTY DIVISION/SALE AND PURCHASE RESULTING IN A SHARED TRUCK COURT. Planned Development District Amendment and Certified Survey Map applications by John J. Malloy, managing member of Wisconsin Commercial 2015, LLC, to allow the Community Development Authority to waive driveway setbacks from interior lot lines of a property zoned Planned Development District No. 18 when abutting another newly created by certified survey map property zoned Planned Development District No. 18 and the properties share an existing driveway [proposed Certified Survey Map application to subdivide the property at 9750 South Oakwood Park Drive into two separate lots], properties located at 9720 South Oakwood Park Drive (north building) and 9750 South Oakwood Park Drive (south building), zoned Planned Development District No. 18 (Franklin Business Park); Tax Key Number 900-0010-005. A PUBLIC HEARING IS SCHEDULED FOR THIS MEETING UPON THE PLANNED DEVELOPMENT DISTRICT AMENDMENT APPLICATION OF THIS MATTER.
- D. **Business Matters** (no Public Hearing is required upon the following matters; action may be taken on all matters)
- E. Adjournment