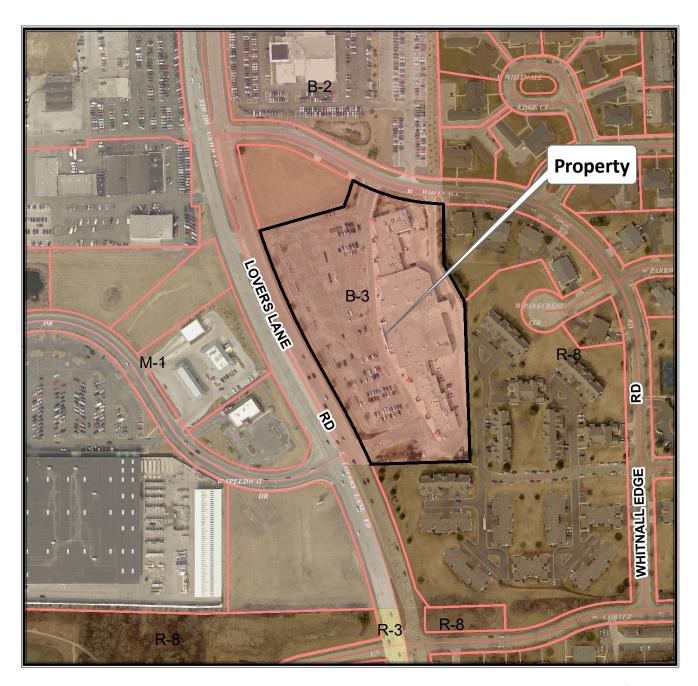

- A. Call to Order and Roll Call
- **B.** Approval of Minutes
  - 1. Approval of regular meeting of July 9, 2020.
- C. **Public Hearing Business Matters** (action may be taken on all matters following the respective Public Hearing thereon)
  - 1. MATTHEW P. SCHAEFER SINGLE-FAMILY RESIDENCE ATTACHED GARAGE DEMOLITION AND CONSTRUCTION OF A LARGER ATTACHED GARAGE [recommendation to Board of Zoning and Building Appeals]. Application by Matthew P. Schaefer (Matthew P. Schaefer and Angela E. Schaefer, property owners) for an Area Exception from Table 15-3.0203 of the Unified Development Ordinance to allow for a maximum lot coverage of 17% (2,513 square feet), exceeding the R-3E Suburban/Estate Single-Family Residence District maximum lot coverage standard of 0.15 or 15% (2,279 square feet), for property located at 10525 West Allwood Drive (Lot 157 of Mission Hills South Addition No. 1 Subdivision), for demolition of an existing single-family residence attached garage and construction of a larger attached garage (which will increase lot coverage by approximately 2%), property zoned R-3 Suburban/Estate Single-Family Residence District; Tax Key No. 795-0160-000. A PUBLIC HEARING IS SCHEDULED FOR THIS MEETING UPON THIS MATTER.
  - 2. **MEGA MEDIA XCHANGE USED MERCHANDISE STORE USE.** Special Use application by Robert A. Settecase, owner of MMX3 LLC (Mega Media Xchange), to operate a Mega Media Xchange store that buys and sells movies, video games and electronics, with the addition of a gaming lounge to this Franklin location, in which customers will rent gaming computers and systems in an interactive environment serving food and non-alcoholic beverages, with hours of operation as follows: Monday through Saturday from 10:00 a.m. to 9:00 p.m. and Sunday from 11:00 a.m. to 7:00 p.m., upon property zoned B-3 Community Business District, located at 6544 South Lovers Lane Road (Garden Plaza Shopping Center); Tax Key No. 705-8997-004. **A PUBLIC HEARING IS**

### SCHEDULED FOR THIS MEETING UPON THIS MATTER.

- 3. WISCONSIN COMMERCIAL 2015, LLC PROPERTY DIVISION/SALE AND PURCHASE RESULTING IN A SHARED TRUCK COURT. Planned Development District Amendment and Certified Survey Map applications by John J. Malloy, managing member of Wisconsin Commercial 2015, LLC, to allow the Community Development Authority to waive driveway setbacks from interior lot lines of a property zoned Planned Development District No. 18 when abutting another newly created by certified survey map property zoned Planned Development District No. 18 and the properties share an existing driveway [proposed Certified Survey Map application to subdivide the property at 9750 South Oakwood Park Drive into two separate lots], properties located at 9720 South Oakwood Park Drive (north building) and 9750 South Oakwood Park Drive (south building), zoned Planned Development District No. 18 (Franklin Business Park); Tax Key Number 900-0010-005. A PUBLIC HEARING IS SCHEDULED FOR THIS MEETING UPON THE PLANNED DEVELOPMENT DISTRICT AMENDMENT APPLICATION OF THIS MATTER.
- D. **Business Matters** (no Public Hearing is required upon the following matters; action may be taken on all matters)
- E. Adjournment