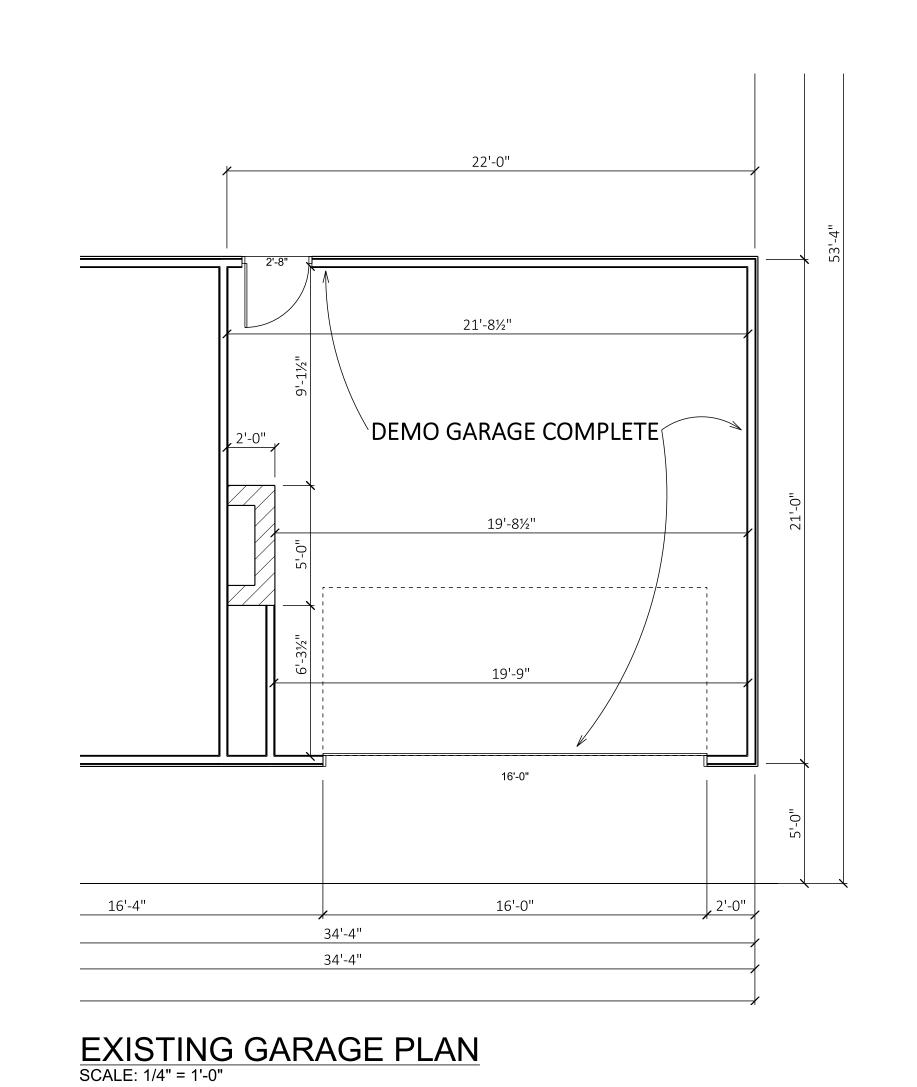

### **INTRODUCTION:**

On May 21, 2020, the applicant submitted an application for an Area Exception from Table 15-3.0203 of the Unified Development Ordinance (UDO) to allow for a maximum lot coverage of 17% (2,513 square feet), exceeding the R-3 Suburban/Estate Single-Family Residence District maximum lot coverage standard of 0.15 or 15% (2,279 square feet). The subject property located at 10525 W Allwood Drive (Lot 157 of Mission Hills South Addition No. 1 Subdivision), proposes demolition of the existing attached garage and construction of a larger attached garage, which will increase total lot coverage by 527 square feet or by approximately 27%.

### Maximum Lot Coverage Calculation:

- The subject property is approximately 15,192 square feet.
- With the R-3 15% lot coverage, the home and any accessory structures may not exceed **2,279** square feet.
- The existing single-family home and new attached garage would encompass about **2,513** square feet, and the resulting lot coverage would be approximately **17%**.
- With approval of an Area Exception, the maximum lot coverage allowed in this instance would be 15% (0.15) lot coverage x 20% (1.2) maximum area exception allowance increase = **18%** (0.18) maximum lot coverage.