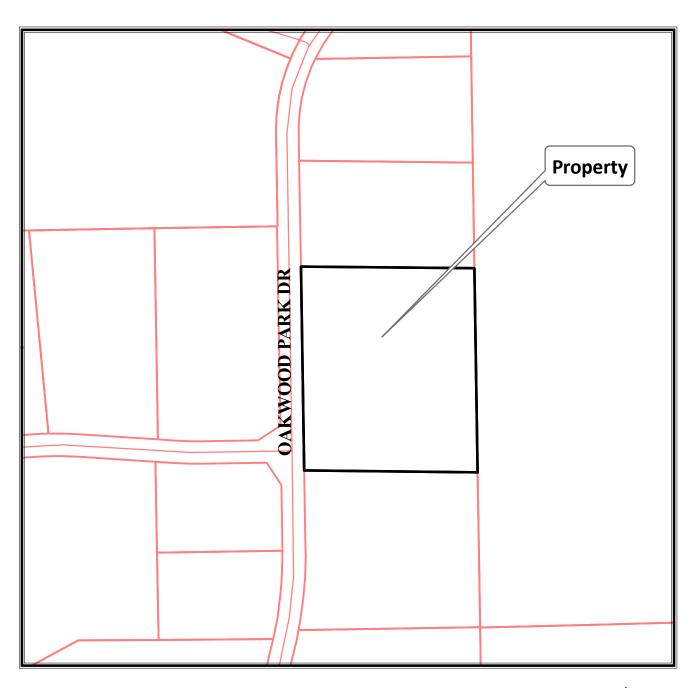

### SCHEDULED FOR THIS MEETING UPON THIS MATTER.

- 3. WISCONSIN COMMERCIAL 2015, LLC PROPERTY DIVISION/SALE AND PURCHASE RESULTING IN A SHARED TRUCK COURT. Planned Development District Amendment and Certified Survey Map applications by John J. Malloy, managing member of Wisconsin Commercial 2015, LLC, to allow the Community Development Authority to waive driveway setbacks from interior lot lines of a property zoned Planned Development District No. 18 when abutting another newly created by certified survey map property zoned Planned Development District No. 18 and the properties share an existing driveway [proposed Certified Survey Map application to subdivide the property at 9750 South Oakwood Park Drive into two separate lots], properties located at 9720 South Oakwood Park Drive (north building) and 9750 South Oakwood Park Drive (south building), zoned Planned Development District No. 18 (Franklin Business Park); Tax Key Number 900-0010-005. A PUBLIC HEARING IS SCHEDULED FOR THIS MEETING UPON THE PLANNED DEVELOPMENT DISTRICT AMENDMENT APPLICATION OF THIS MATTER.
- D. **Business Matters** (no Public Hearing is required upon the following matters; action may be taken on all matters)
- E. Adjournment