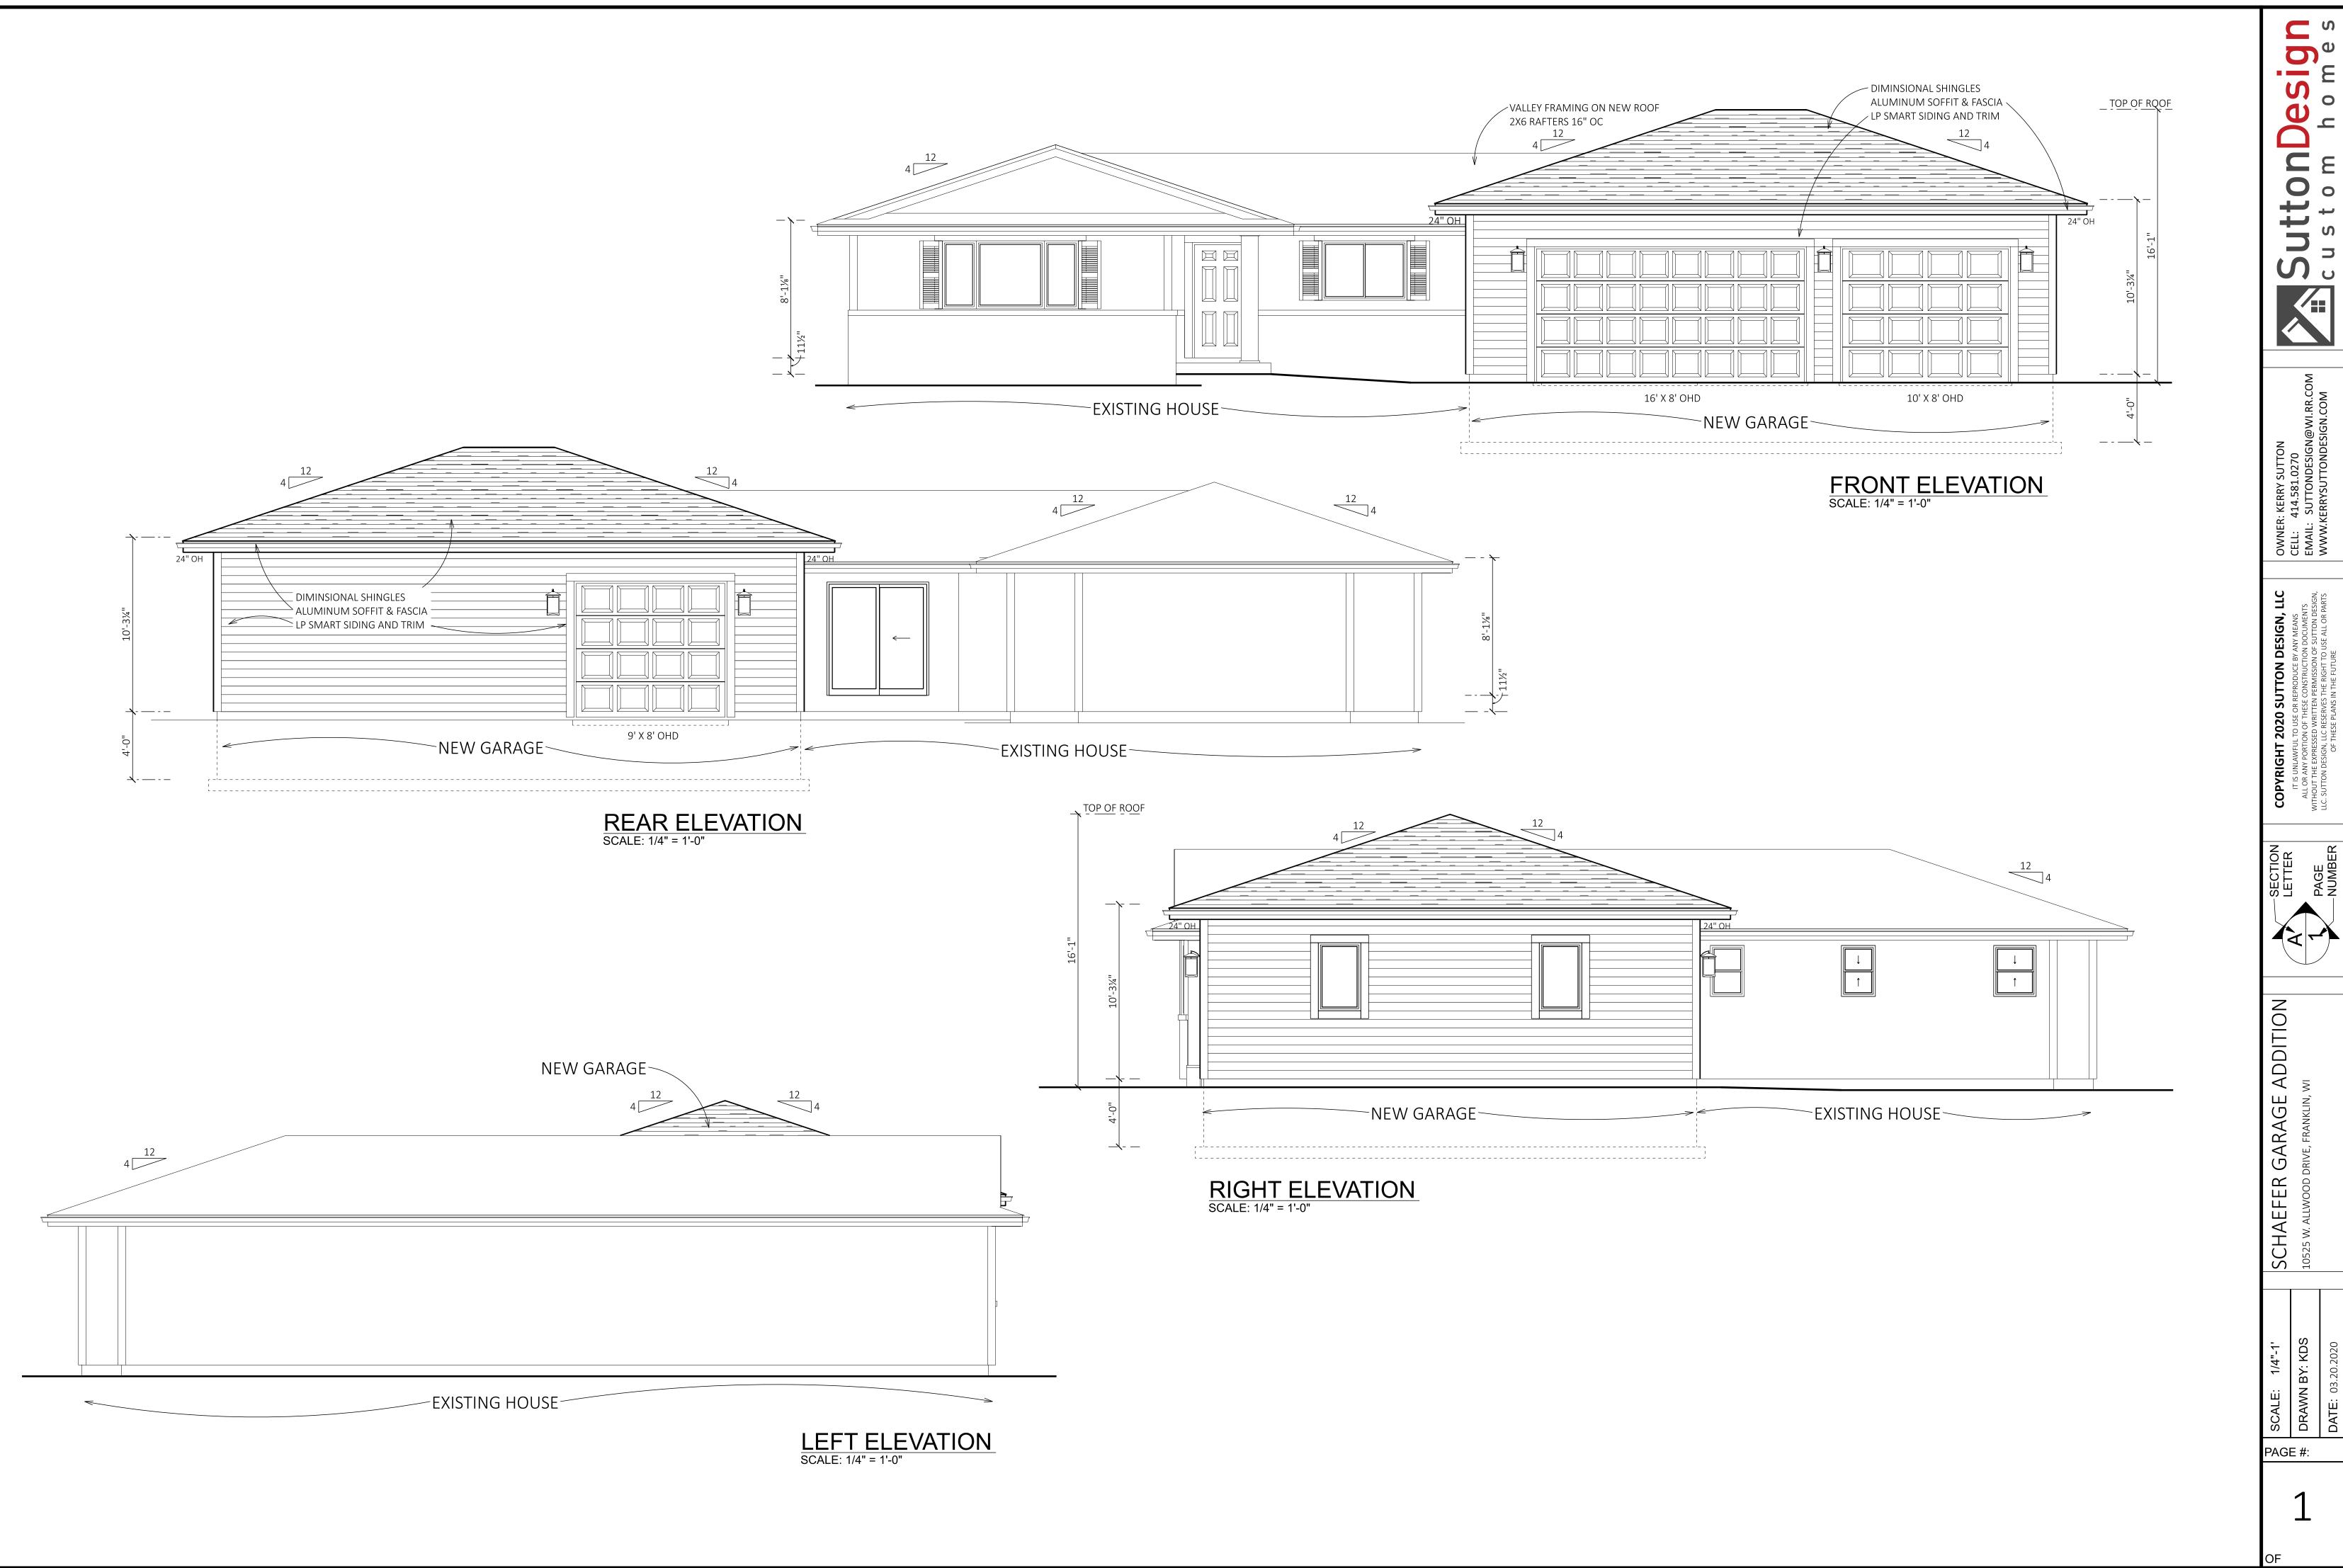

**Project Name:** Schaefer Area Exception Request

**Project Address:** 10525 W Allwood Drive

**Applicant:** Matt Schaefer **Property Owner:** Matt Schaefer

**Zoning:** R-3 Suburban/Estate Single-Family Residence District

### **INTRODUCTION:**

On May 21, 2020, the applicant submitted an application for an Area Exception from Table 15-3.0203 of the Unified Development Ordinance (UDO) to allow for a maximum lot coverage of 17% (2,513 square feet), exceeding the R-3 Suburban/Estate Single-Family Residence District maximum lot coverage standard of 0.15 or 15% (2,279 square feet). The subject property located at 10525 W Allwood Drive (Lot 157 of Mission Hills South Addition No. 1 Subdivision), proposes demolition of the existing attached garage and construction of a larger attached garage, which will increase total lot coverage by 527 square feet or by approximately 27%.

### Maximum Lot Coverage Calculation:

- The subject property is approximately 15,192 square feet.
- With the R-3 15% lot coverage, the home and any accessory structures may not exceed **2,279** square feet.
- The existing single-family home and new attached garage would encompass about **2,513** square feet, and the resulting lot coverage would be approximately **17%**.
- With approval of an Area Exception, the maximum lot coverage allowed in this instance would be 15% (0.15) lot coverage x 20% (1.2) maximum area exception allowance increase = **18%** (0.18) maximum lot coverage.

- The maximum size of the house and all accessory structures, if an Area Exception would be granted, would be 15,192 square feet x 18% (0.18) = **2,734 square feet.**
- Therefore, as the applicant's request of 2,513 square feet (17% lot coverage) falls within the maximum allowed lot coverage of 2,734 square feet (18% lot coverage), the Area Exception could be approved.