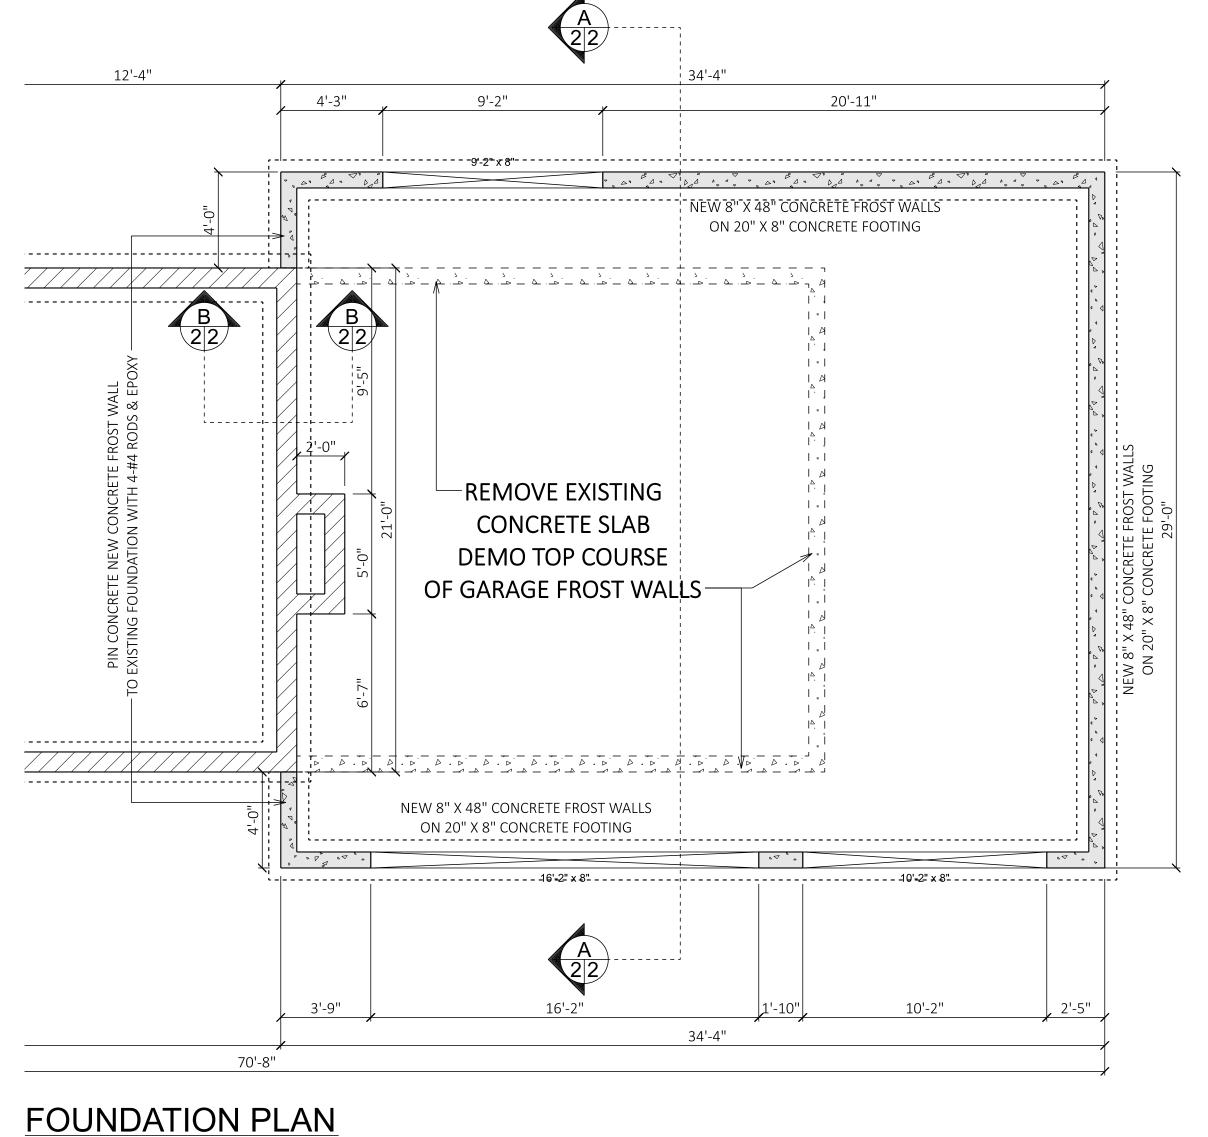

### **INTRODUCTION:**

On May 21, 2020, the applicant submitted an application for an Area Exception from Table 15-3.0203 of the Unified Development Ordinance (UDO) to allow for a maximum lot coverage of 17% (2,513 square feet), exceeding the R-3 Suburban/Estate Single-Family Residence District maximum lot coverage standard of 0.15 or 15% (2,279 square feet). The subject property located at 10525 W Allwood Drive (Lot 157 of Mission Hills South Addition No. 1 Subdivision), proposes demolition of the existing attached garage and construction of a larger attached garage, which will increase total lot coverage by 527 square feet or by approximately 27%.

### Maximum Lot Coverage Calculation:

- The subject property is approximately 15,192 square feet.
- With the R-3 15% lot coverage, the home and any accessory structures may not exceed **2,279** square feet.
- The existing single-family home and new attached garage would encompass about **2,513** square feet, and the resulting lot coverage would be approximately **17%**.
- With approval of an Area Exception, the maximum lot coverage allowed in this instance would be 15% (0.15) lot coverage x 20% (1.2) maximum area exception allowance increase = **18%** (0.18) maximum lot coverage.

- The maximum size of the house and all accessory structures, if an Area Exception would be granted, would be 15,192 square feet x 18% (0.18) = **2,734 square feet.**
- Therefore, as the applicant's request of 2,513 square feet (17% lot coverage) falls within the maximum allowed lot coverage of 2,734 square feet (18% lot coverage), the Area Exception could be approved.