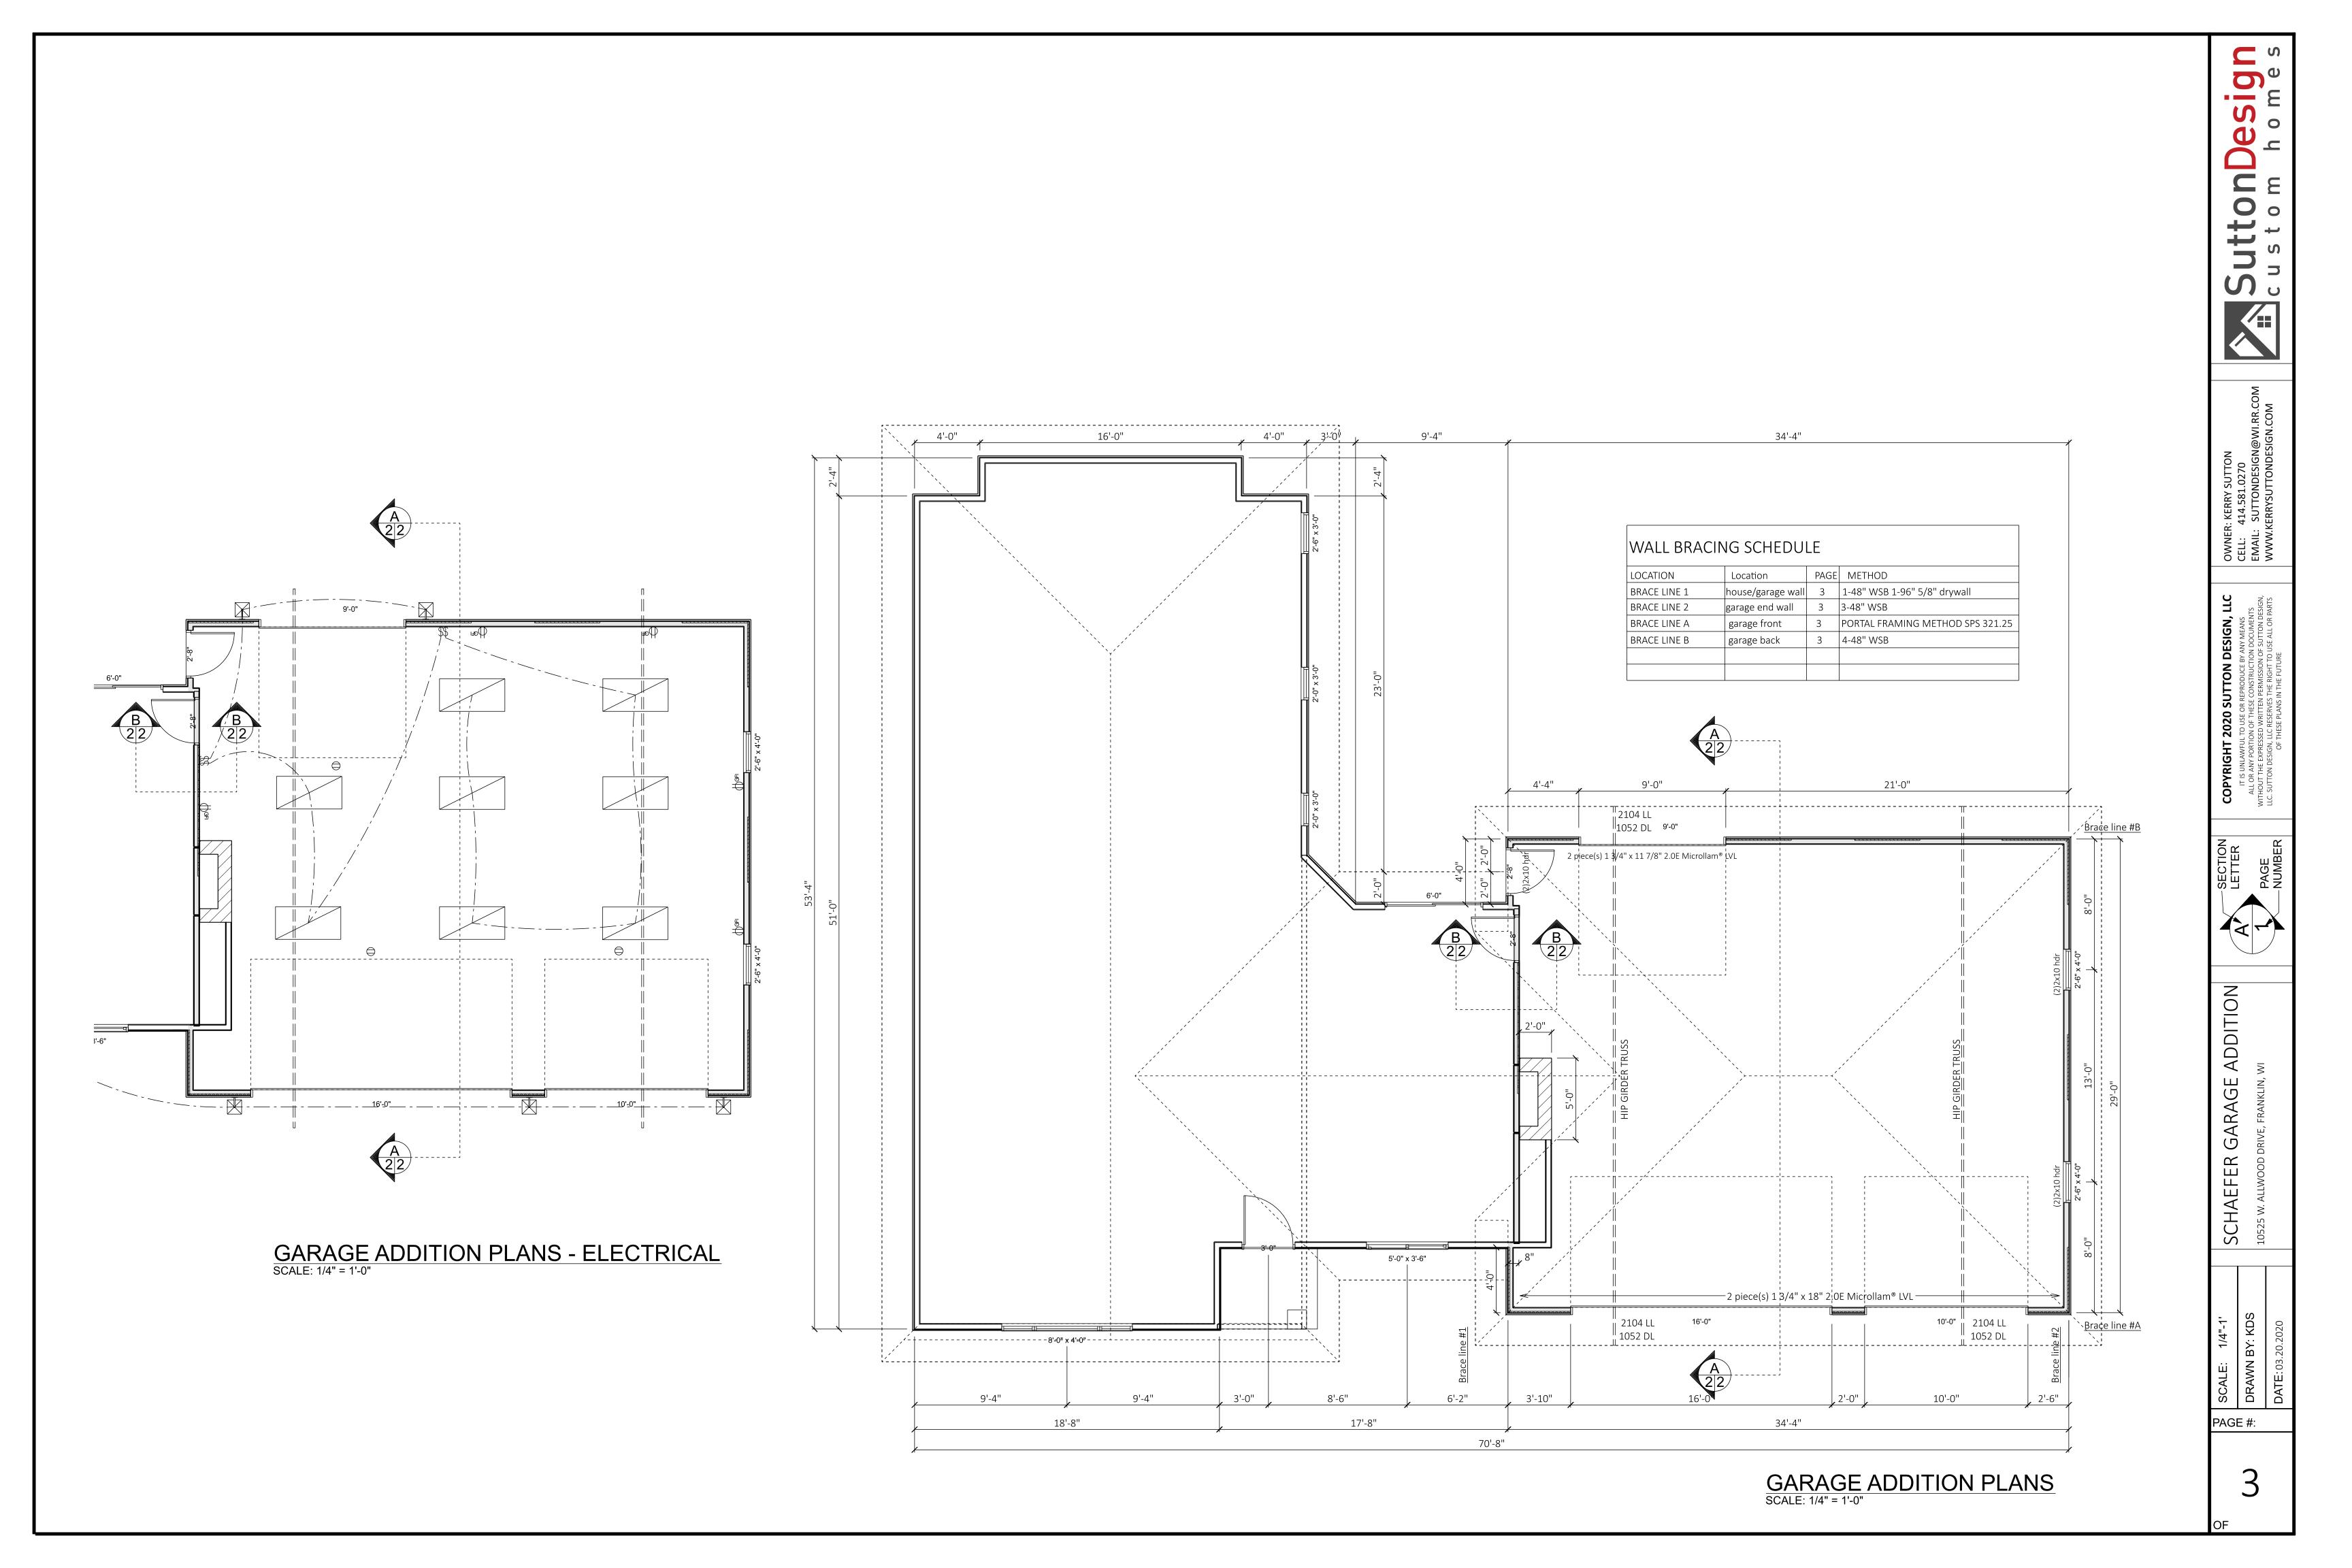

### **INTRODUCTION:**

On May 21, 2020, the applicant submitted an application for an Area Exception from Table 15-3.0203 of the Unified Development Ordinance (UDO) to allow for a maximum lot coverage of 17% (2,513 square feet), exceeding the R-3 Suburban/Estate Single-Family Residence District maximum lot coverage standard of 0.15 or 15% (2,279 square feet). The subject property located at 10525 W Allwood Drive (Lot 157 of Mission Hills South Addition No. 1 Subdivision), proposes demolition of the existing attached garage and construction of a larger attached garage, which will increase total lot coverage by 527 square feet or by approximately 27%.

### Maximum Lot Coverage Calculation:

- The subject property is approximately 15,192 square feet.
- With the R-3 15% lot coverage, the home and any accessory structures may not exceed **2,279** square feet.
- The existing single-family home and new attached garage would encompass about **2,513** square feet, and the resulting lot coverage would be approximately **17%**.
- With approval of an Area Exception, the maximum lot coverage allowed in this instance would be 15% (0.15) lot coverage x 20% (1.2) maximum area exception allowance increase = **18%** (0.18) maximum lot coverage.

- The maximum size of the house and all accessory structures, if an Area Exception would be granted, would be 15,192 square feet x 18% (0.18) = **2,734 square feet.**
- Therefore, as the applicant's request of 2,513 square feet (17% lot coverage) falls within the maximum allowed lot coverage of 2,734 square feet (18% lot coverage), the Area Exception could be approved.