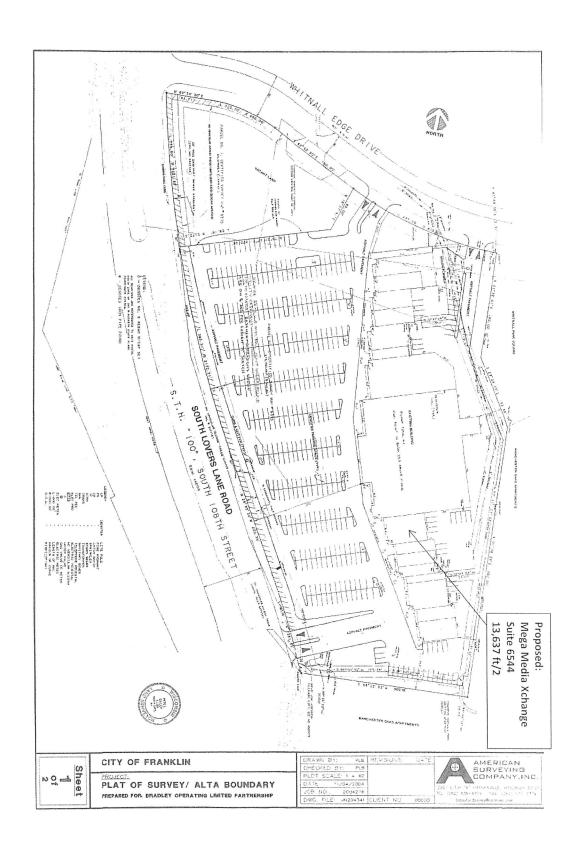

- A. Call to Order and Roll Call
- **B.** Approval of Minutes
  - 1. Approval of regular meeting of July 9, 2020.
- C. **Public Hearing Business Matters** (action may be taken on all matters following the respective Public Hearing thereon)
  - 1. MATTHEW P. SCHAEFER SINGLE-FAMILY RESIDENCE ATTACHED GARAGE DEMOLITION AND CONSTRUCTION OF A LARGER ATTACHED GARAGE [recommendation to Board of Zoning and Building Appeals]. Application by Matthew P. Schaefer (Matthew P. Schaefer and Angela E. Schaefer, property owners) for an Area Exception from Table 15-3.0203 of the Unified Development Ordinance to allow for a maximum lot coverage of 17% (2,513 square feet), exceeding the R-3E Suburban/Estate Single-Family Residence District maximum lot coverage standard of 0.15 or 15% (2,279 square feet), for property located at 10525 West Allwood Drive (Lot 157 of Mission Hills South Addition No. 1 Subdivision), for demolition of an existing single-family residence attached garage and construction of a larger attached garage (which will increase lot coverage by approximately 2%), property zoned R-3 Suburban/Estate Single-Family Residence District; Tax Key No. 795-0160-000. A PUBLIC HEARING IS SCHEDULED FOR THIS MEETING UPON THIS MATTER.
  - 2. **MEGA MEDIA XCHANGE USED MERCHANDISE STORE USE.** Special Use application by Robert A. Settecase, owner of MMX3 LLC (Mega Media Xchange), to operate a Mega Media Xchange store that buys and sells movies, video games and electronics, with the addition of a gaming lounge to this Franklin location, in which customers will rent gaming computers and systems in an interactive environment serving food and non-alcoholic beverages, with hours of operation as follows: Monday through Saturday from 10:00 a.m. to 9:00 p.m. and Sunday from 11:00 a.m. to 7:00 p.m., upon property zoned B-3 Community Business District, located at 6544 South Lovers Lane Road (Garden Plaza Shopping Center); Tax Key No. 705-8997-004. **A PUBLIC HEARING IS**

### SCHEDULED FOR THIS MEETING UPON THIS MATTER.

- 3. WISCONSIN COMMERCIAL 2015, LLC PROPERTY DIVISION/SALE AND PURCHASE RESULTING IN A SHARED TRUCK COURT. Planned Development District Amendment and Certified Survey Map applications by John J. Malloy, managing member of Wisconsin Commercial 2015, LLC, to allow the Community Development Authority to waive driveway setbacks from interior lot lines of a property zoned Planned Development District No. 18 when abutting another newly created by certified survey map property zoned Planned Development District No. 18 and the properties share an existing driveway [proposed Certified Survey Map application to subdivide the property at 9750 South Oakwood Park Drive into two separate lots], properties located at 9720 South Oakwood Park Drive (north building) and 9750 South Oakwood Park Drive (south building), zoned Planned Development District No. 18 (Franklin Business Park); Tax Key Number 900-0010-005. A PUBLIC HEARING IS SCHEDULED FOR THIS MEETING UPON THE PLANNED DEVELOPMENT DISTRICT AMENDMENT APPLICATION OF THIS MATTER.
- D. **Business Matters** (no Public Hearing is required upon the following matters; action may be taken on all matters)
- E. Adjournment