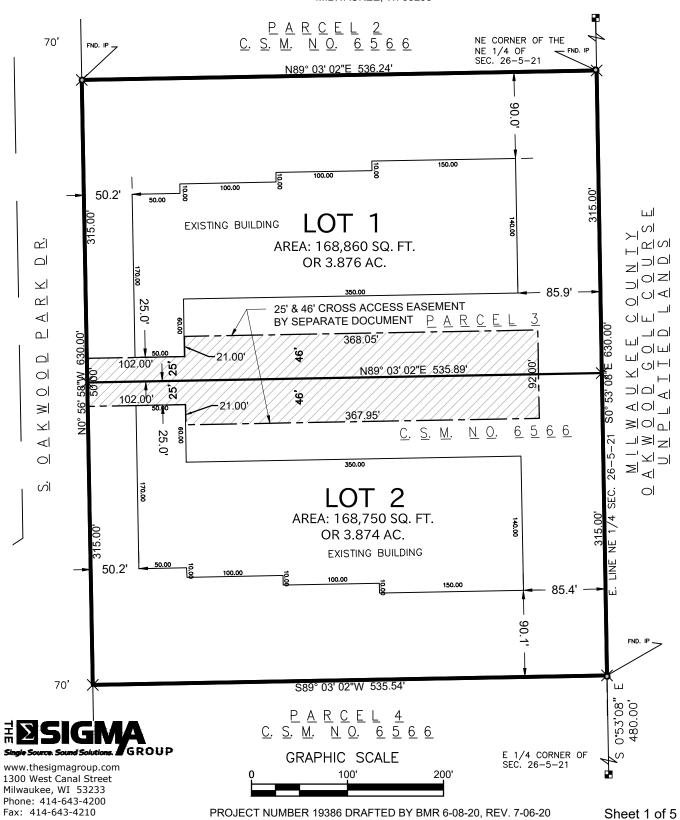

### SCHEDULED FOR THIS MEETING UPON THIS MATTER.

- 3. WISCONSIN COMMERCIAL 2015, LLC PROPERTY DIVISION/SALE AND PURCHASE RESULTING IN A SHARED TRUCK COURT. Planned Development District Amendment and Certified Survey Map applications by John J. Malloy, managing member of Wisconsin Commercial 2015, LLC, to allow the Community Development Authority to waive driveway setbacks from interior lot lines of a property zoned Planned Development District No. 18 when abutting another newly created by certified survey map property zoned Planned Development District No. 18 and the properties share an existing driveway [proposed Certified Survey Map application to subdivide the property at 9750 South Oakwood Park Drive into two separate lots], properties located at 9720 South Oakwood Park Drive (north building) and 9750 South Oakwood Park Drive (south building), zoned Planned Development District No. 18 (Franklin Business Park); Tax Key Number 900-0010-005. A PUBLIC HEARING IS SCHEDULED FOR THIS MEETING UPON THE PLANNED DEVELOPMENT DISTRICT AMENDMENT APPLICATION OF THIS MATTER.
- D. **Business Matters** (no Public Hearing is required upon the following matters; action may be taken on all matters)
- E. Adjournment