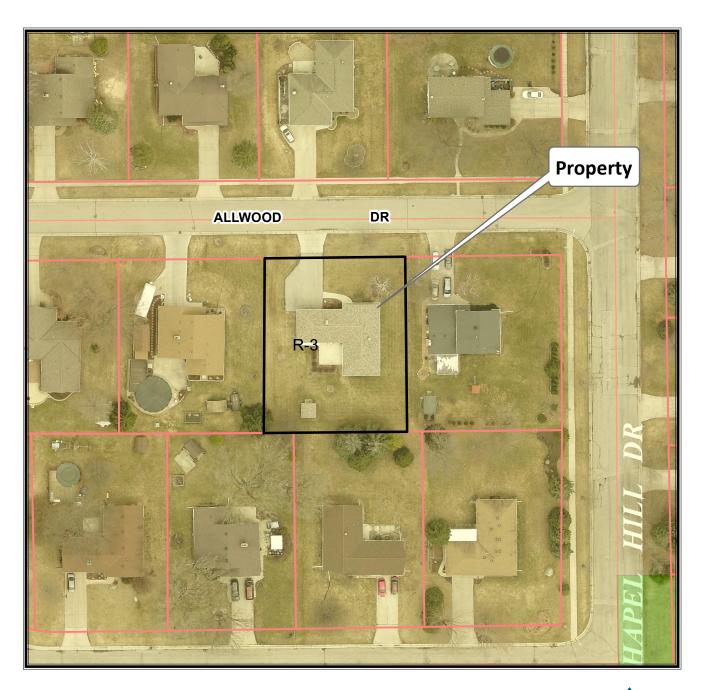

**Project Name:** Schaefer Area Exception Request

**Project Address:** 10525 W Allwood Drive

**Applicant:** Matt Schaefer **Property Owner:** Matt Schaefer

**Zoning:** R-3 Suburban/Estate Single-Family Residence District

### **INTRODUCTION:**

On May 21, 2020, the applicant submitted an application for an Area Exception from Table 15-3.0203 of the Unified Development Ordinance (UDO) to allow for a maximum lot coverage of 17% (2,513 square feet), exceeding the R-3 Suburban/Estate Single-Family Residence District maximum lot coverage standard of 0.15 or 15% (2,279 square feet). The subject property located at 10525 W Allwood Drive (Lot 157 of Mission Hills South Addition No. 1 Subdivision), proposes demolition of the existing attached garage and construction of a larger attached garage, which will increase total lot coverage by 527 square feet or by approximately 27%.

# 10525 W. Allwood Drive TKN: 795 0160 000

Planning Department (414) 425-4024

NORTH 2017 Aerial Photo

This map shows the approximate relative location of property boundaries but was not prepared by a professional land surveyor. This map is provided for informational purposes only and may not be sufficient or appropriate for legal, engineering, or surveying purposes.