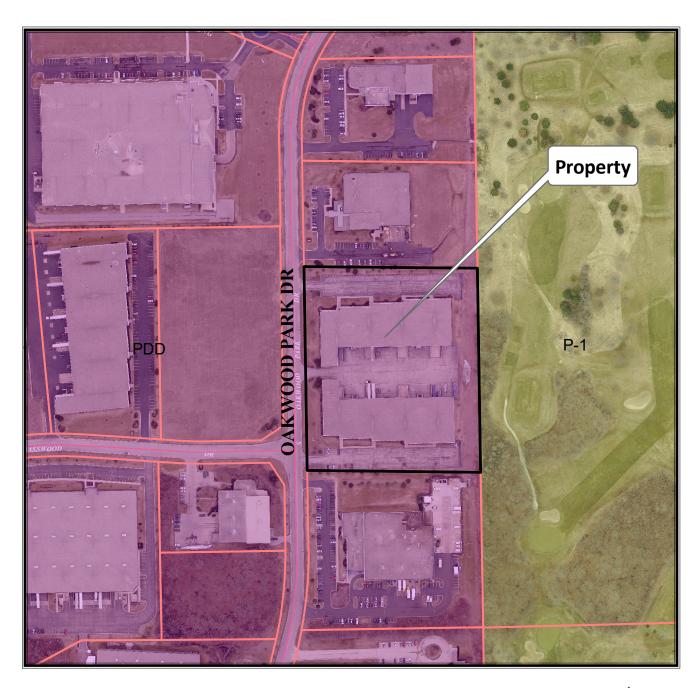

### SCHEDULED FOR THIS MEETING UPON THIS MATTER.

- 3. WISCONSIN COMMERCIAL 2015, LLC PROPERTY DIVISION/SALE AND PURCHASE RESULTING IN A SHARED TRUCK COURT. Planned Development District Amendment and Certified Survey Map applications by John J. Malloy, managing member of Wisconsin Commercial 2015, LLC, to allow the Community Development Authority to waive driveway setbacks from interior lot lines of a property zoned Planned Development District No. 18 when abutting another newly created by certified survey map property zoned Planned Development District No. 18 and the properties share an existing driveway [proposed Certified Survey Map application to subdivide the property at 9750 South Oakwood Park Drive into two separate lots], properties located at 9720 South Oakwood Park Drive (north building) and 9750 South Oakwood Park Drive (south building), zoned Planned Development District No. 18 (Franklin Business Park); Tax Key Number 900-0010-005. A PUBLIC HEARING IS SCHEDULED FOR THIS MEETING UPON THE PLANNED DEVELOPMENT DISTRICT AMENDMENT APPLICATION OF THIS MATTER.
- D. **Business Matters** (no Public Hearing is required upon the following matters; action may be taken on all matters)
- E. Adjournment