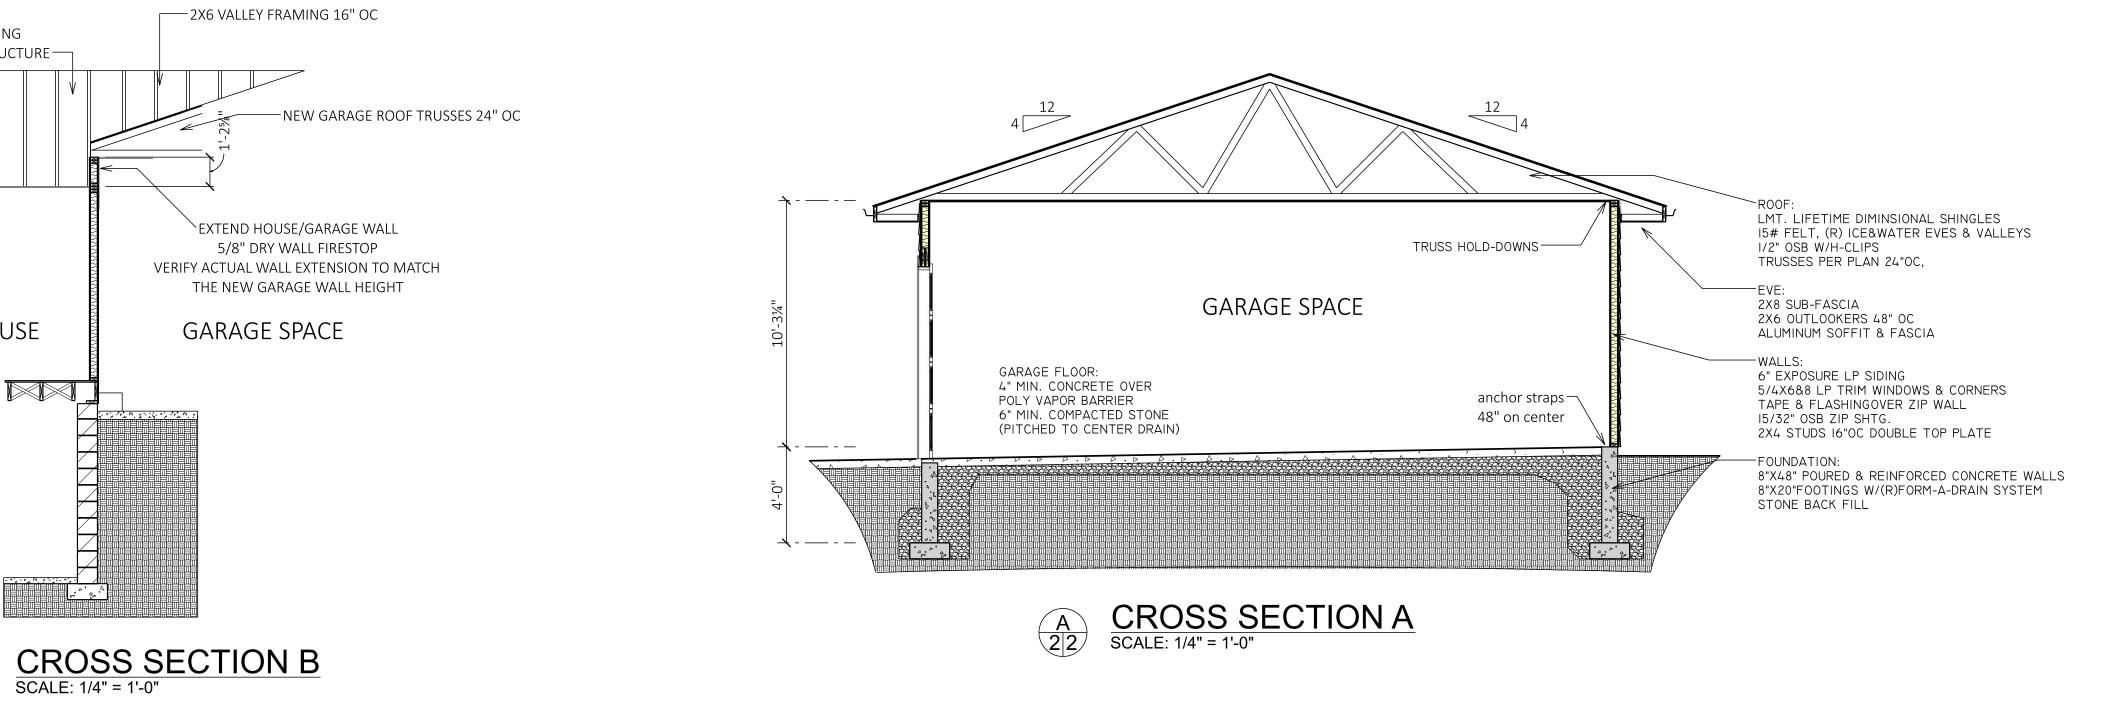

### **INTRODUCTION:**

On May 21, 2020, the applicant submitted an application for an Area Exception from Table 15-3.0203 of the Unified Development Ordinance (UDO) to allow for a maximum lot coverage of 17% (2,513 square feet), exceeding the R-3 Suburban/Estate Single-Family Residence District maximum lot coverage standard of 0.15 or 15% (2,279 square feet). The subject property located at 10525 W Allwood Drive (Lot 157 of Mission Hills South Addition No. 1 Subdivision), proposes demolition of the existing attached garage and construction of a larger attached garage, which will increase total lot coverage by 527 square feet or by approximately 27%.

### Maximum Lot Coverage Calculation:

- The subject property is approximately 15,192 square feet.
- With the R-3 15% lot coverage, the home and any accessory structures may not exceed **2,279** square feet.
- The existing single-family home and new attached garage would encompass about **2,513** square feet, and the resulting lot coverage would be approximately **17%**.
- With approval of an Area Exception, the maximum lot coverage allowed in this instance would be 15% (0.15) lot coverage x 20% (1.2) maximum area exception allowance increase = **18%** (0.18) maximum lot coverage.

- The maximum size of the house and all accessory structures, if an Area Exception would be granted, would be 15,192 square feet x 18% (0.18) = **2,734 square feet.**
- Therefore, as the applicant's request of 2,513 square feet (17% lot coverage) falls within the maximum allowed lot coverage of 2,734 square feet (18% lot coverage), the Area Exception could be approved.