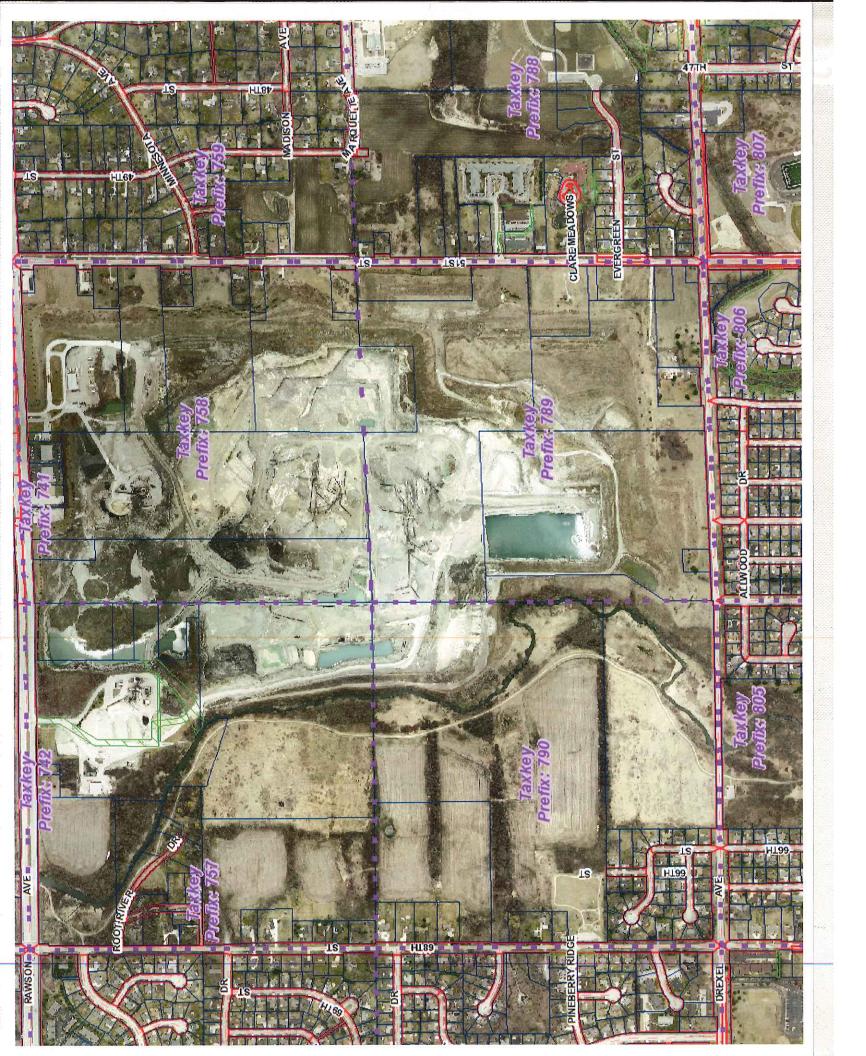

7. **Stantec survey related to the blasting distance from S. 51**st St. - Stantec Consulting Services Inc. (Stantec) was retained by Franklin to complete survey services related to the 650 ft. blasting setback from 51st St. Stantec provided Field Survey Reports to the QMC dated July 15, 2016 and June 12, 2017. Survey data was requested to help identify the Extraction Limit set within PDD 23 & 24.

# Page 2

Because of this difference, Stantec provided both the distance 650 feet from the <u>section line</u> and 650 feet from the <u>centerline</u>.

The 2016 survey indicates when using the <u>centerline</u>, the northern area **B** (not yet blasted) had *material* at its maximum of 9.61 feet over into the setback. For the southern area **A** (quarried) the *top of wall* at its maximum is 8.39 feet over into the setback. It is important to note, however, that a portion of the safety shelf in the northern portion of Area A has eroded thus causing the top of the wall measurement to be farther east than the actual vertical wall. Using the <u>section line</u>, the setbacks were 7.09 feet and for 6.66 feet over, respectively. (See survey attached).

The 2017 surveys are labeled Area B, the northern section, which had not previously been quarried. Both centerline and survey line for Area B indicate the excavation at its minimum is 4.16 feet clear of the setback. Therefore, one could conclude Area B surface *material* over into the setback in 2016 was not a factor in 2017 after a defined wall was blasted. (See survey attached).

### Items the QMC has Received Council Direction On

- 1. Update and edit the City's website pages regarding Quarry information, including current aerial views of the Quarry. Payne & Dolan (Clint) has promised since November 2018 to provide an aerial view of the Quarry that includes superimposed blasting boundaries. The QMC has yet to receive this photo.
- Future Franklin Newsletter notice announcing updated Quarry info with link to the City's website NOTE: The Newsletter notice was published by administration WITHOUT the corrections and edits made by the QMC.
- 3. Public access to Quarry blasting monitoring data online link on City's website