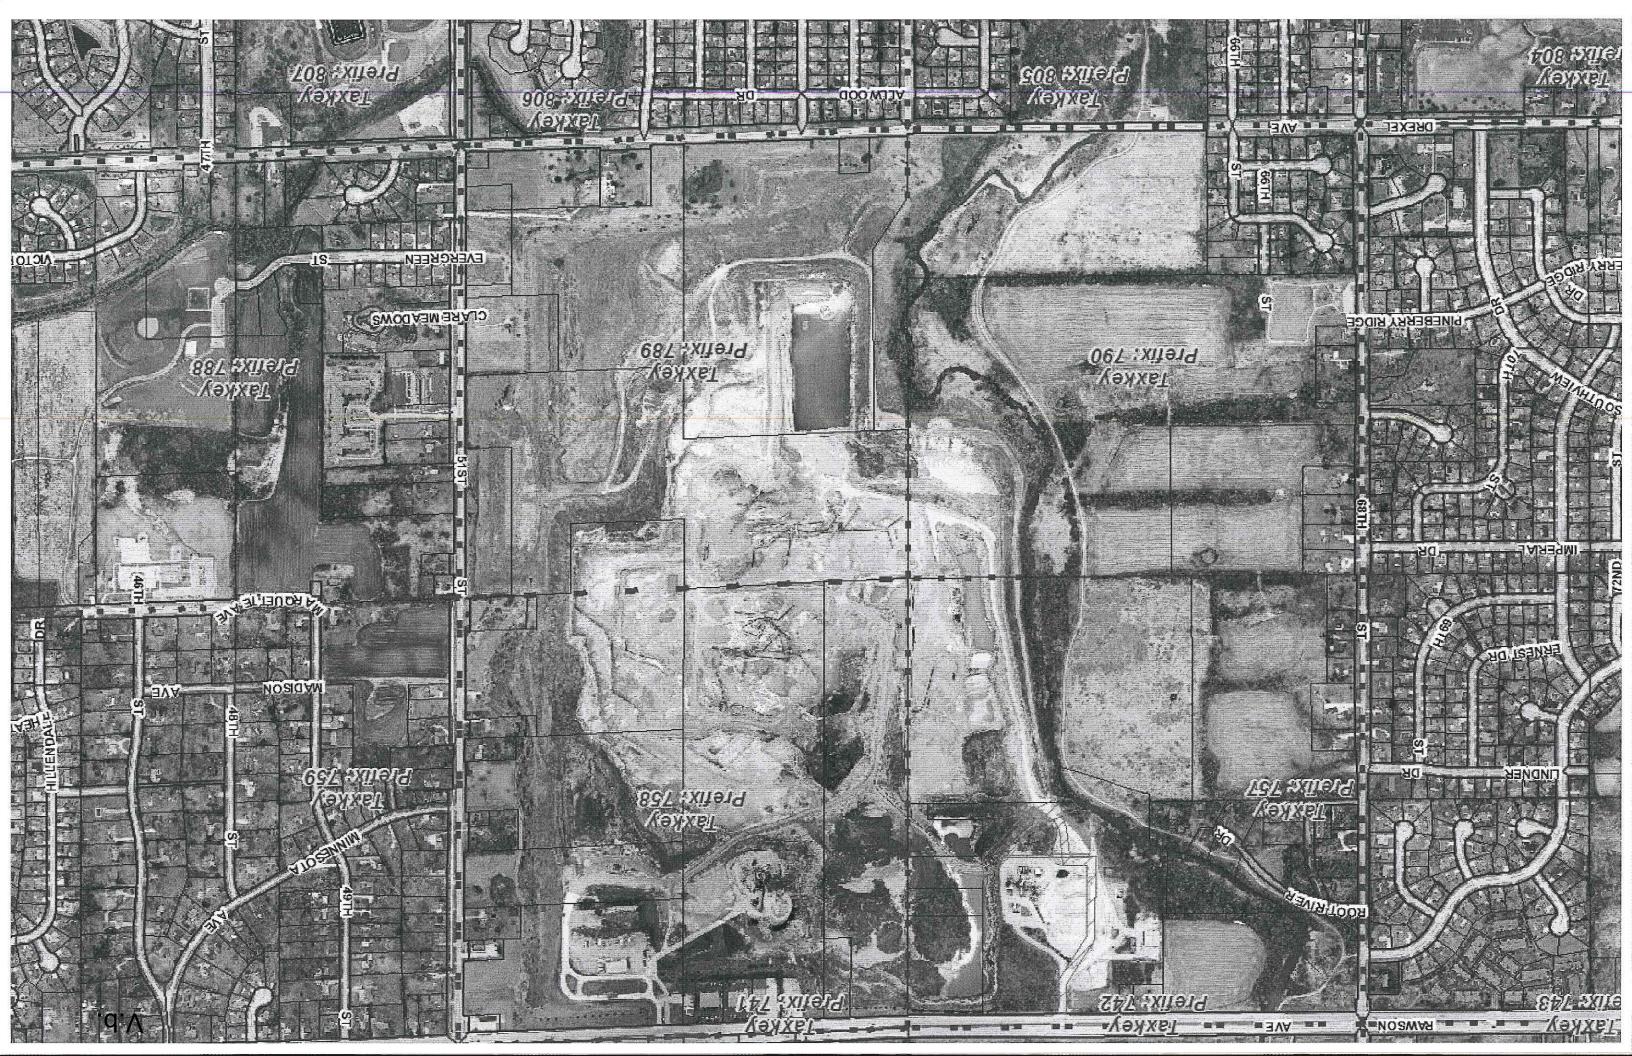

7. **Stantec survey related to the blasting distance from S. 51**st St. - Stantec Consulting Services Inc. (Stantec) was retained by Franklin to complete survey services related to the 650 ft. blasting setback from 51st St. Stantec provided Field Survey Reports to the QMC dated July 15, 2016 and June 12, 2017. Survey data was requested to help identify the Extraction Limit set within PDD 23 & 24.

# Page 2

Because of this difference, Stantec provided both the distance 650 feet from the <u>section line</u> and 650 feet from the <u>centerline</u>.

The 2016 survey indicates when using the <u>centerline</u>, the northern area **B** (not yet blasted) had *material* at its maximum of 9.61 feet over into the setback. For the southern area **A** (quarried) the *top of wall* at its maximum is 8.39 feet over into the setback. It is important to note, however, that a portion of the safety shelf in the northern portion of Area A has eroded thus causing the top of the wall measurement to be farther east than the actual vertical wall. Using the <u>section line</u>, the setbacks were 7.09 feet and for 6.66 feet over, respectively. (See survey attached).

The 2017 surveys are labeled Area B, the northern section, which had not previously been quarried. Both centerline and survey line for Area B indicate the excavation at its minimum is 4.16 feet clear of the setback. Therefore, one could conclude Area B surface *material* over into the setback in 2016 was not a factor in 2017 after a defined wall was blasted. (See survey attached).