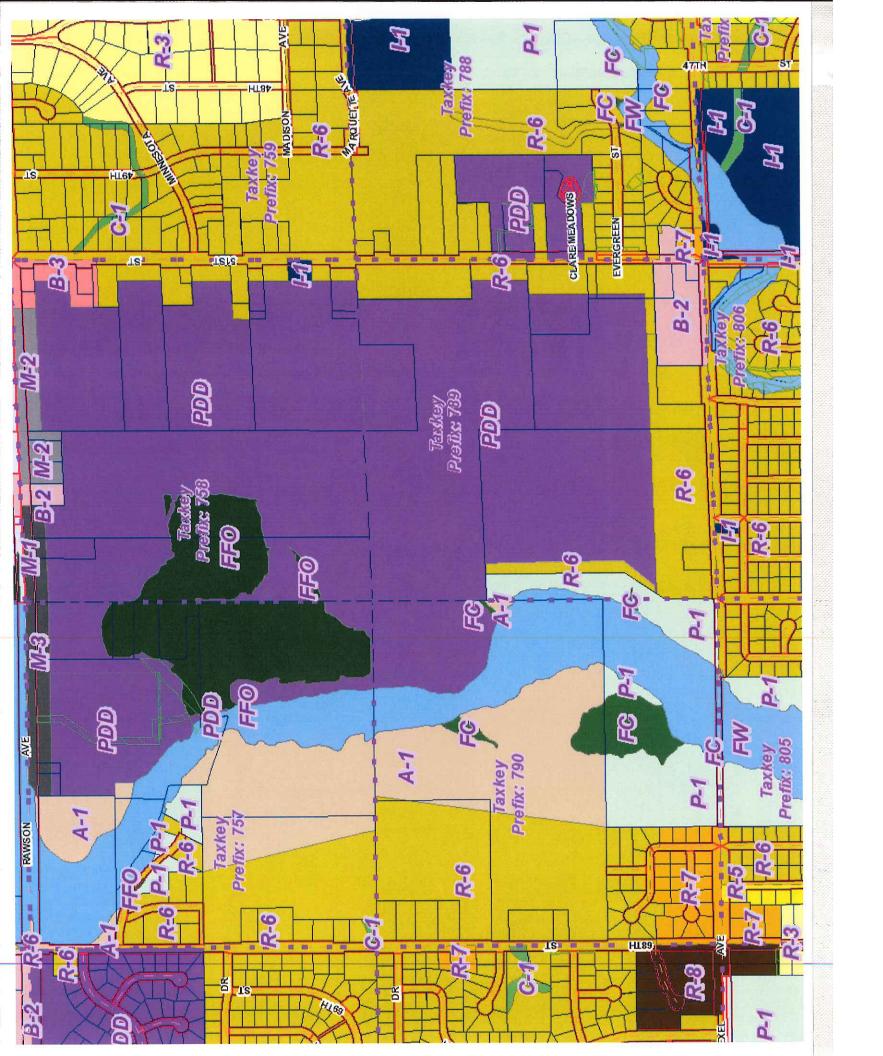

7. **Stantec survey related to the blasting distance from S. 51**st St. - Stantec Consulting Services Inc. (Stantec) was retained by Franklin to complete survey services related to the 650 ft. blasting setback from 51st St. Stantec provided Field Survey Reports to the QMC dated July 15, 2016 and June 12, 2017. Survey data was requested to help identify the Extraction Limit set within PDD 23 & 24.

The City Attorney provided a memo dated January 11, 2017 in regard to the "centerline" and "extraction area". The memo advises that the Extraction Area Boundary is from the then centerline of 51st. Street out 650 feet and that no limestone shall be extracted from within that 650 feet. It further advises that where the centerline is now or was is an engineering matter.

It is clear that nothing is to be extracted from 650 feet west of the 51st Street <u>centerline</u>. Therefore, Stantec measured pavement to pavement to determine the centerline of the street. However, some individuals believe the centerline moved because the centerline was surveyed 1.4 to 2.6 feet from the section line.

# Page 2

Because of this difference, Stantec provided both the distance 650 feet from the <u>section line</u> and 650 feet from the <u>centerline</u>.

The 2016 survey indicates when using the <u>centerline</u>, the northern area **B** (not yet blasted) had *material* at its maximum of 9.61 feet over into the setback. For the southern area **A** (quarried) the *top of wall* at its maximum is 8.39 feet over into the setback. It is important to note, however, that a portion of the safety shelf in the northern portion of Area A has eroded thus causing the top of the wall measurement to be farther east than the actual vertical wall. Using the <u>section line</u>, the setbacks were 7.09 feet and for 6.66 feet over, respectively. (See survey attached).

The 2017 surveys are labeled Area B, the northern section, which had not previously been quarried. Both centerline and survey line for Area B indicate the excavation at its minimum is 4.16 feet clear of the setback. Therefore, one could conclude Area B surface *material* over into the setback in 2016 was not a factor in 2017 after a defined wall was blasted. (See survey attached).

8. Review the proximity to homes and current blasting levels allowed per the PDD. - Residents have compellingly requested if the blasting levels set forth within the Quarry operations guiding documents (known as PDD 23 & 24) can be reviewed to better protect the health, safety and welfare of the community. It has been pointed out to the QMC and the Council that the PDD's were approved in 1997 (22-years previously) and at that time, the blasting activity was much further from residential homes. The pertaining sections of the PDD are attached and the City attorney is asked to opine on the ability to revisit the standards.