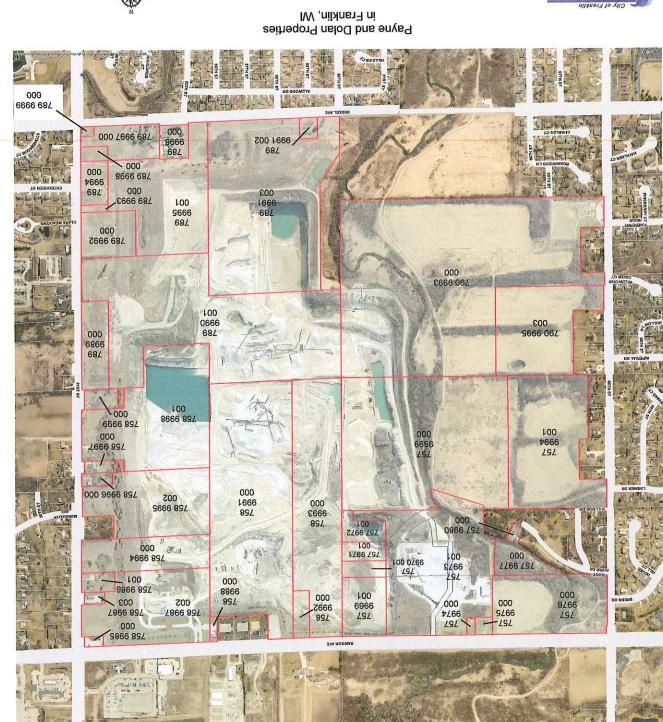

7. **Stantec survey related to the blasting distance from S. 51**st St. - Stantec Consulting Services Inc. (Stantec) was retained by Franklin to complete survey services related to the 650 ft. blasting setback from 51st St. Stantec provided Field Survey Reports to the QMC dated July 15, 2016 and June 12, 2017. Survey data was requested to help identify the Extraction Limit set within PDD 23 & 24.

# Page 2

Because of this difference, Stantec provided both the distance 650 feet from the <u>section line</u> and 650 feet from the <u>centerline</u>.

The 2016 survey indicates when using the <u>centerline</u>, the northern area **B** (not yet blasted) had *material* at its maximum of 9.61 feet over into the setback. For the southern area **A** (quarried) the *top of wall* at its maximum is 8.39 feet over into the setback. It is important to note, however, that a portion of the safety shelf in the northern portion of Area A has eroded thus causing the top of the wall measurement to be farther east than the actual vertical wall. Using the <u>section line</u>, the setbacks were 7.09 feet and for 6.66 feet over, respectively. (See survey attached).

The 2017 surveys are labeled Area B, the northern section, which had not previously been quarried. Both centerline and survey line for Area B indicate the excavation at its minimum is 4.16 feet clear of the setback. Therefore, one could conclude Area B surface *material* over into the setback in 2016 was not a factor in 2017 after a defined wall was blasted. (See survey attached).