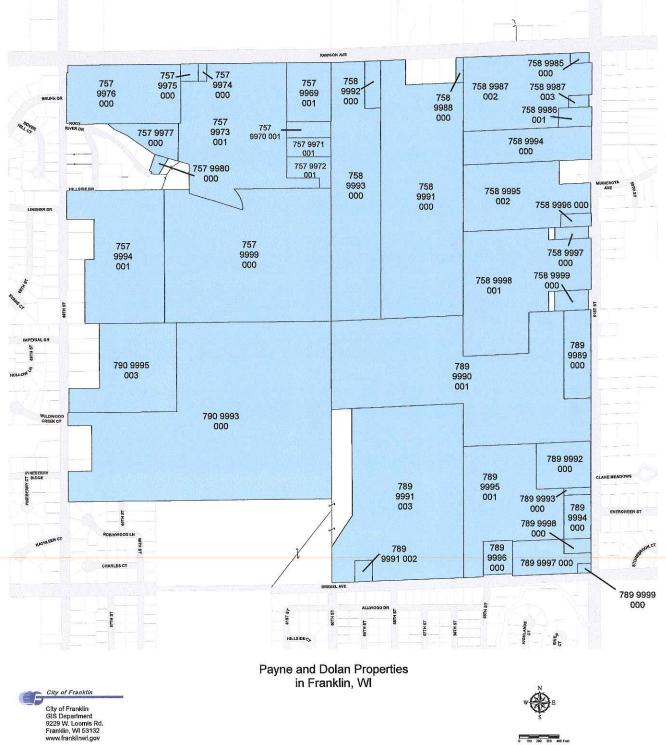

7. **Stantec survey related to the blasting distance from S. 51**st St. - Stantec Consulting Services Inc. (Stantec) was retained by Franklin to complete survey services related to the 650 ft. blasting setback from 51st St. Stantec provided Field Survey Reports to the QMC dated July 15, 2016 and June 12, 2017. Survey data was requested to help identify the Extraction Limit set within PDD 23 & 24.

The City Attorney provided a memo dated January 11, 2017 in regard to the "centerline" and "extraction area". The memo advises that the Extraction Area Boundary is from the then centerline of 51st. Street out 650 feet and that no limestone shall be extracted from within that 650 feet. It further advises that where the centerline is now or was is an engineering matter.

It is clear that nothing is to be extracted from 650 feet west of the 51st Street <u>centerline</u>. Therefore, Stantec measured pavement to pavement to determine the centerline of the street. However, some individuals believe the centerline moved because the centerline was surveyed 1.4 to 2.6 feet from the section line.

# Page 2

Because of this difference, Stantec provided both the distance 650 feet from the <u>section line</u> and 650 feet from the <u>centerline</u>.

The 2016 survey indicates when using the <u>centerline</u>, the northern area **B** (not yet blasted) had *material* at its maximum of 9.61 feet over into the setback. For the southern area **A** (quarried) the *top of wall* at its maximum is 8.39 feet over into the setback. It is important to note, however, that a portion of the safety shelf in the northern portion of Area A has eroded thus causing the top of the wall measurement to be farther east than the actual vertical wall. Using the <u>section line</u>, the setbacks were 7.09 feet and for 6.66 feet over, respectively. (See survey attached).