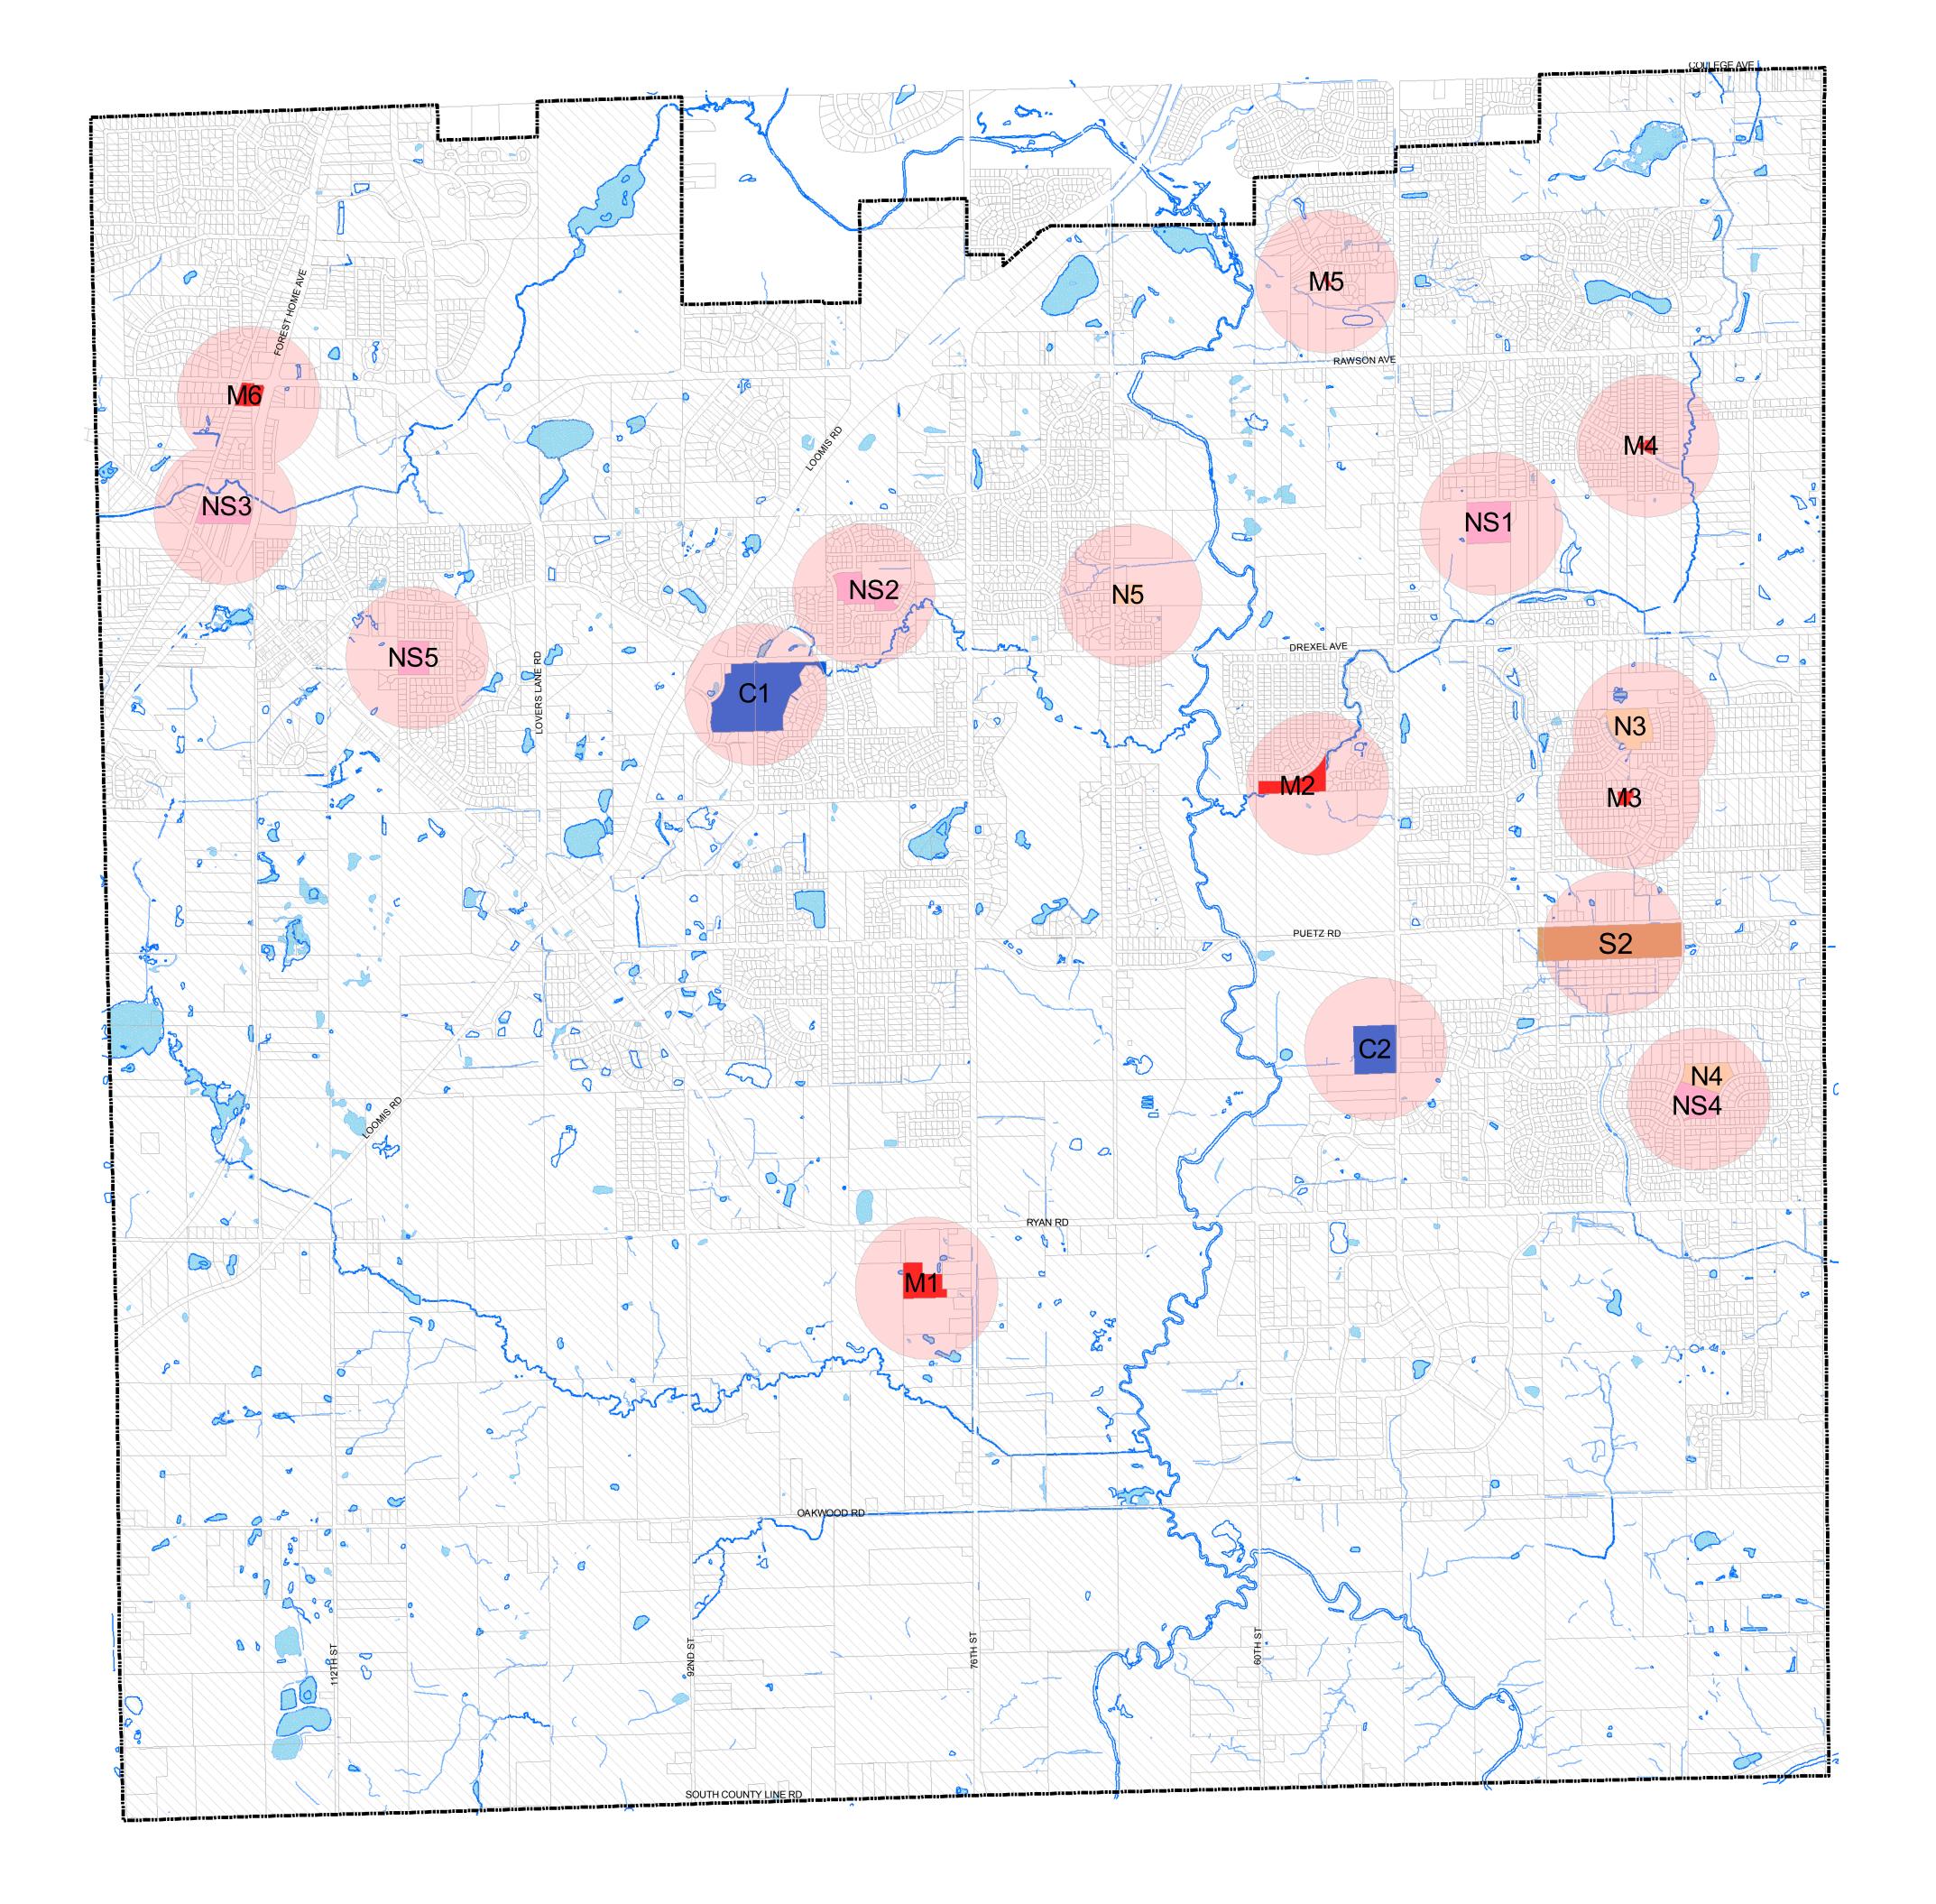

# MAP 4.4 EXISTING PARKS SERVING AS MINI PARKS AND MINIMUM SERVICE RADII

# Legend

City Boundary

Water

# MINI PARKS (at Park Sites):

M1 Lion's Baseball Field

M2 Cascade Creek Park

M3 Friendship Park

M4 Glenn Meadows Park

M5 Dr Lynette Fox Memorial Park

M6 Ken Windl Park

#### **NEIGHBORHOOD PARKS (at Park Sites):**

N3 Jack Workman Park

N4 Southwood Glen

N5 Christine Rathke Memorial Park

# **NEIGHBORHOOD PLAYGROUNDS (at ES Sites):**

NS1 Pleasant View Elementary

NS2 Ben Franklin Elementary

NS3 Country Dale Elementary

NS4 Southwood Glen Elementary

NS5 Robinwood Elementary School

# COMMUNITY PARKS (at Park Sites):

C1 Lion's Legend Park

C2 Froemming Park

# **SPECIAL PARKS:**

Franklin Woods Nature Center

1/4 Mile Radii

**Unserved Area** 

This map shows the approximate relative location of property boundaries but was not prepared by a professional land surveyor. This map is provided for informational purposes only and may not be sufficient or appropriate for legal, engineering, or surveying purposes.