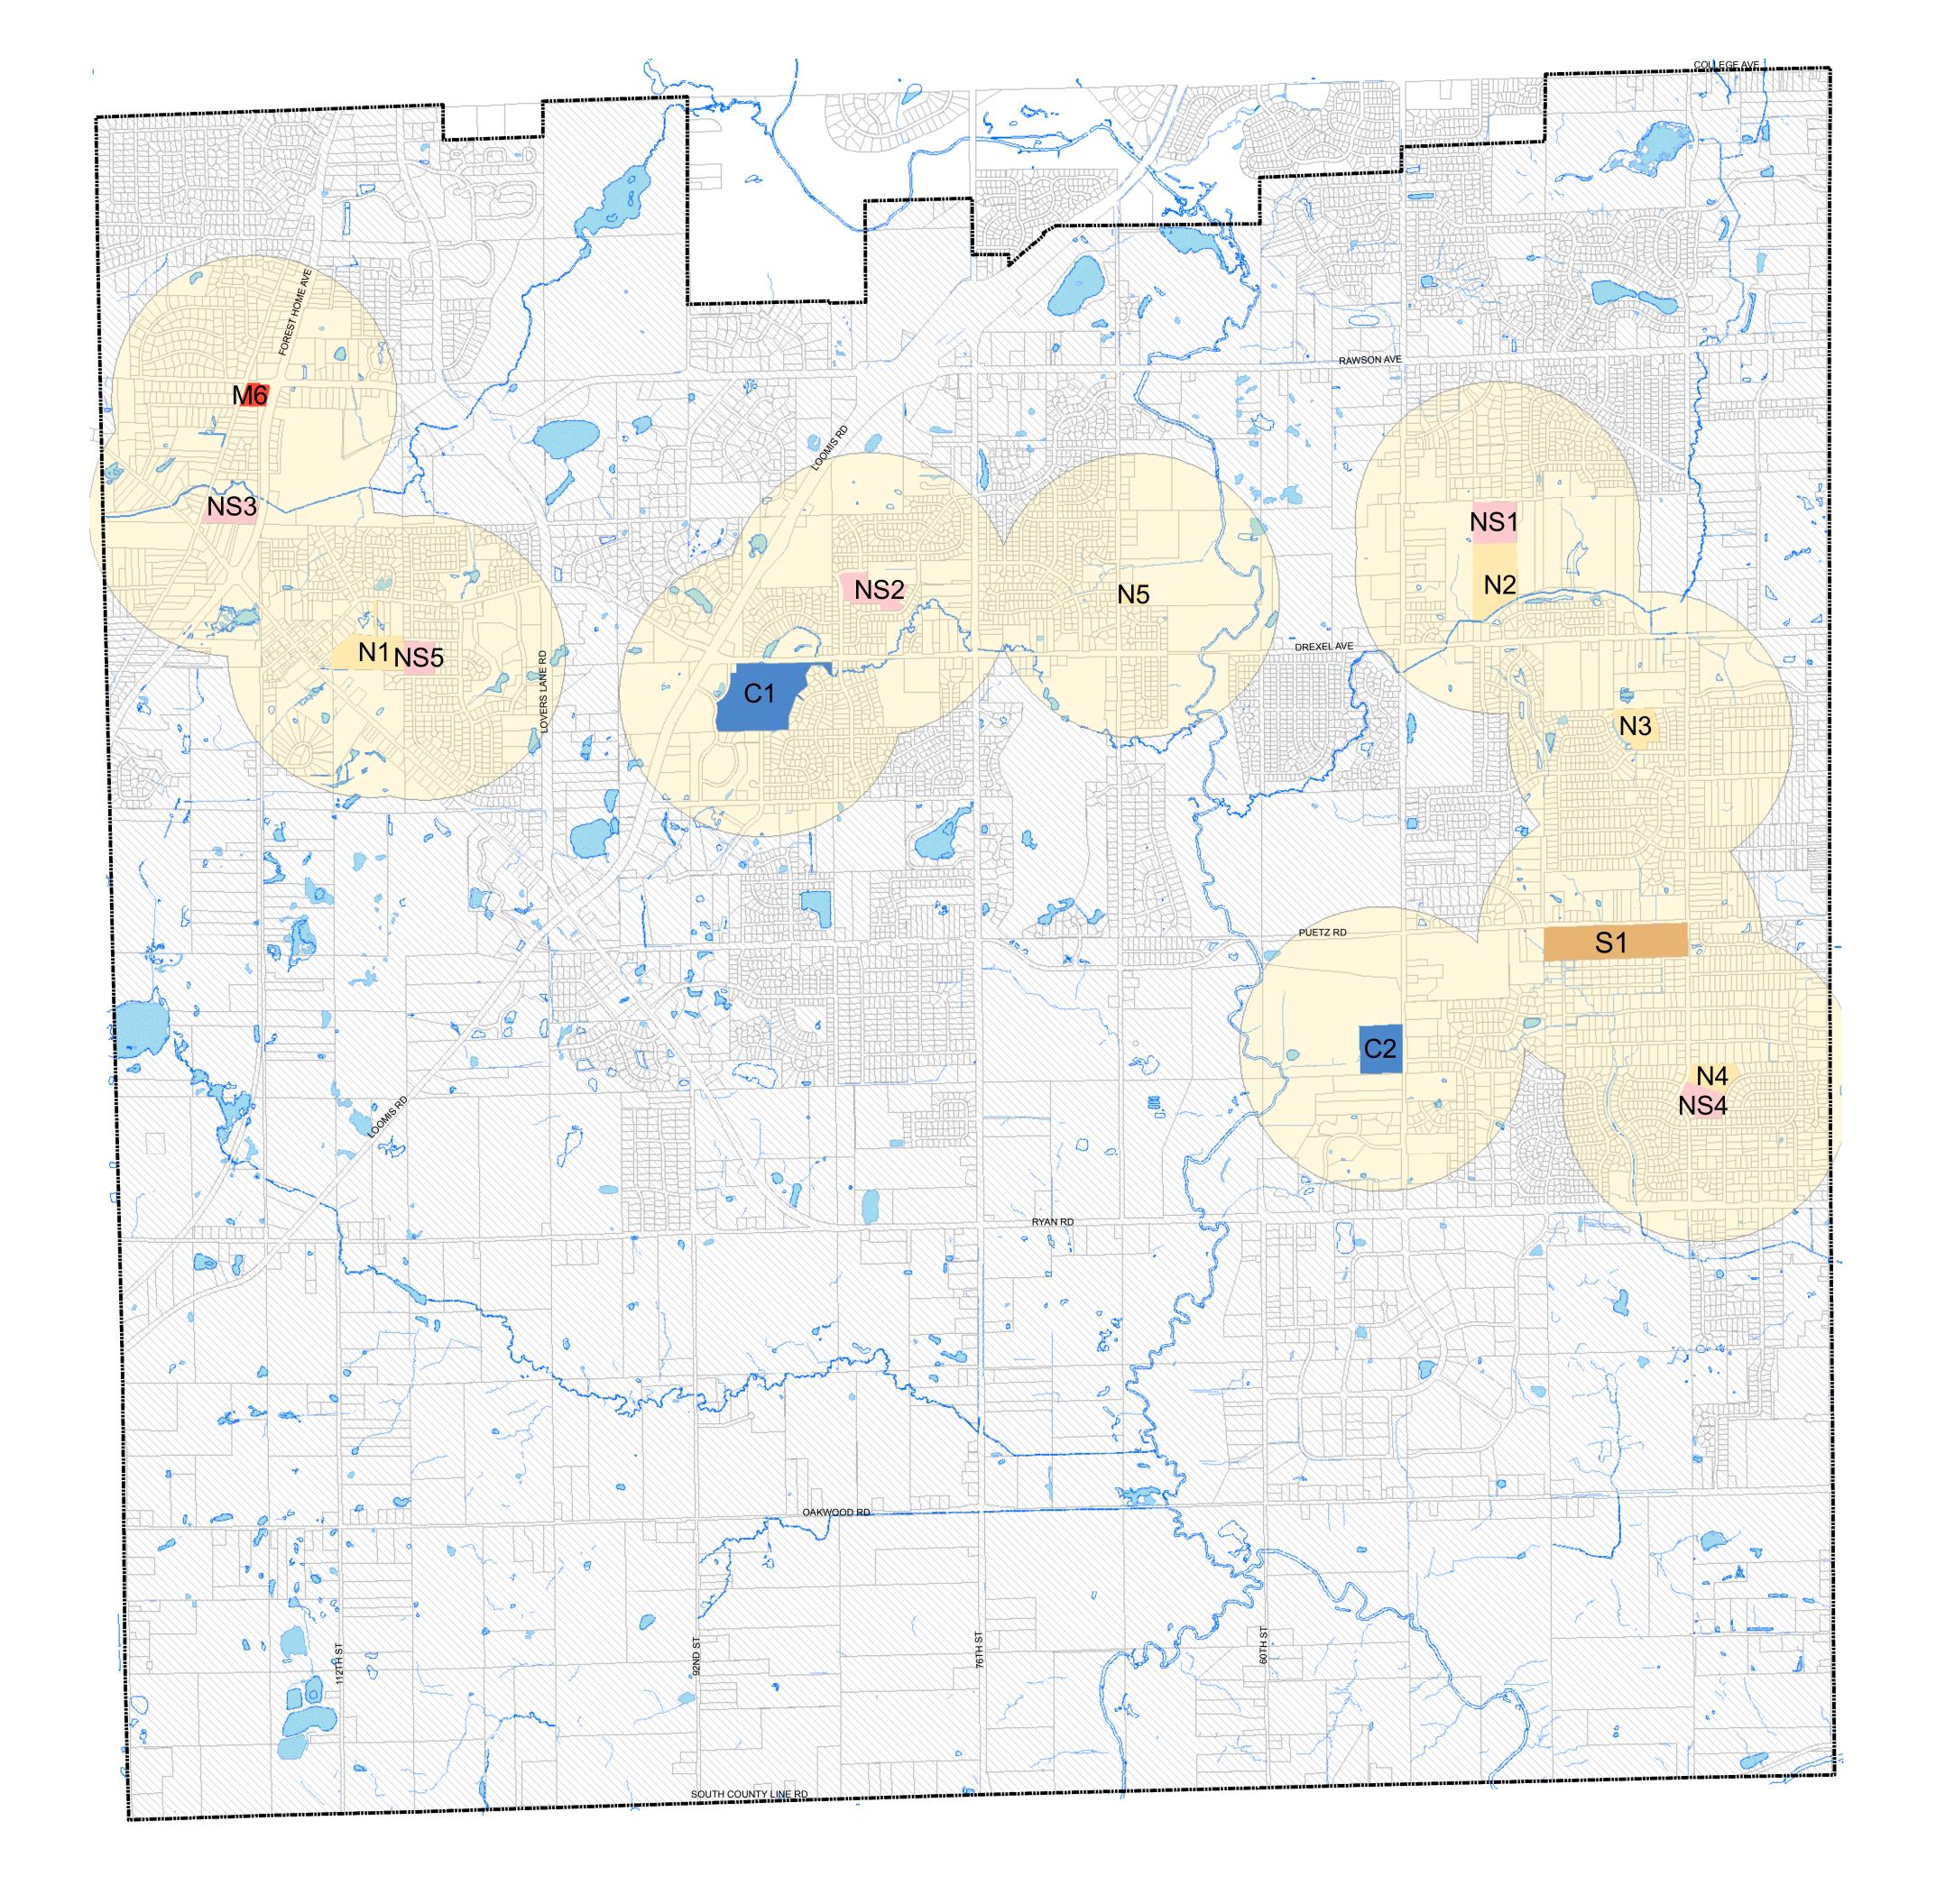

## MAP 4.3 EXISTING PARKS SERVING AS NEIGHBORHOOD PARKS AND MINIMUM SERVICE RADII

## Legend City Boundary Water **NEIGHBORHOOD PARKS (at Park Sites):** N1 St Martins (Robinwood) N2 Pleasant View N3 Jack Workman Park N4 Southwood Glen N5 Christine Rathke Memorial Park **NEIGHBORHOOD PLAYGROUNDS (at ES Sites):** NS1 Pleasant View Elementary NS2 Ben Franklin Elementary NS3 Country Dale Elementary NS4 Southwood Glen Elementary NS5 Robinwood Elementary School **COMMUNITY PARKS (at Park Sites):** C1 Lion's Legend Park C2 Froemming Park MINI PARKS (at Park Sites): M6 Ken Windl Park **SPECIAL PARKS:** S1 Franklin Woods Nature Center 1/2 Mile Radii

**Unserved Area** 

This map shows the approximate relative location of property boundaries but was not prepared by a professional land surveyor. This map is provided for informational purposes only and may not be sufficient or appropriate for legal, engineering, or surveying purposes.