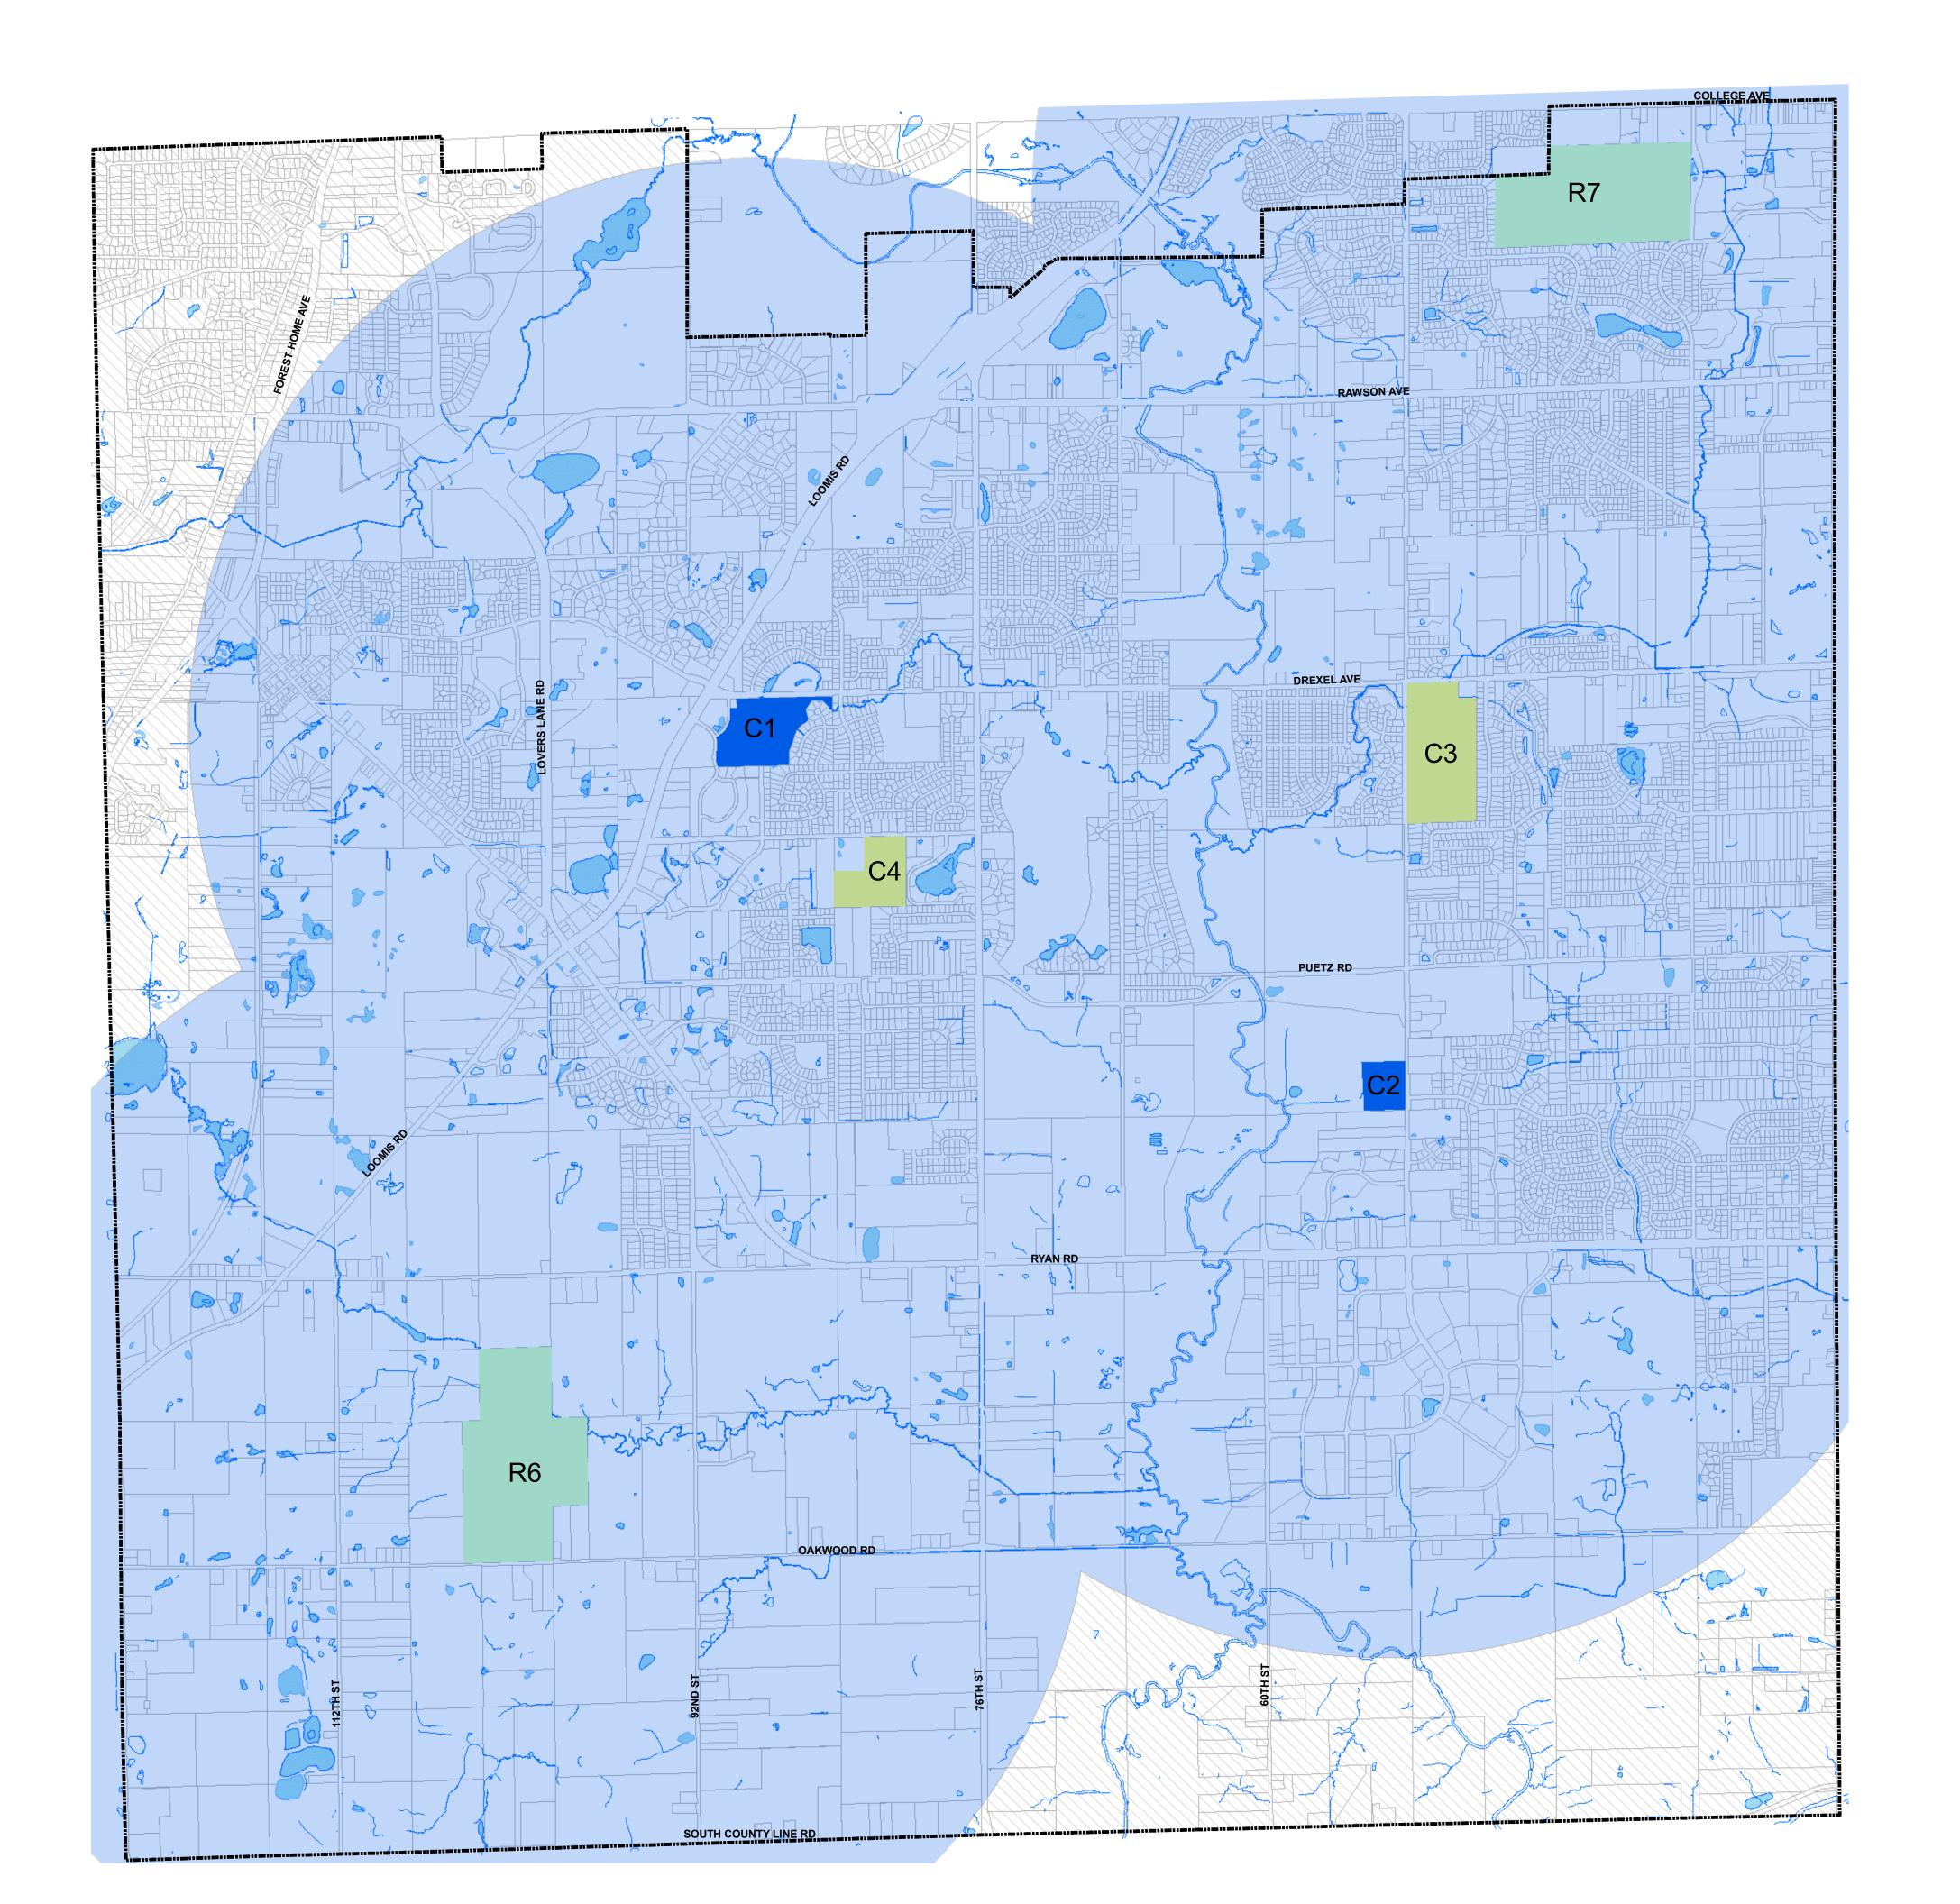

## MAP 4.2 EXISTING PARKS SERVING AS COMMUNITY PARKS AND MINIMUM SERVICE RADII

## Legend City Boundary

Water

**COMMUNITY PARKS (at Park Sites):** 

C1 Lion's Legend Park C2 Froemming Park

**COMMUNITY PLAYFIELDS (at MS or HS Sites):** 

C3 Franklin High School

C4 Forest Park Middle School

REGIONAL AND MULTI-COMMUNITY PARKS

R6 Franklin Park R7 Grobschmidt Park

2 Mile Service Radii

Unserved Area

This map shows the approximate relative location of property boundaries but was not prepared by a professional land surveyor. This map is provided for informational purposes only and may not be sufficient or appropriate for legal, engineering, or surveying purposes.