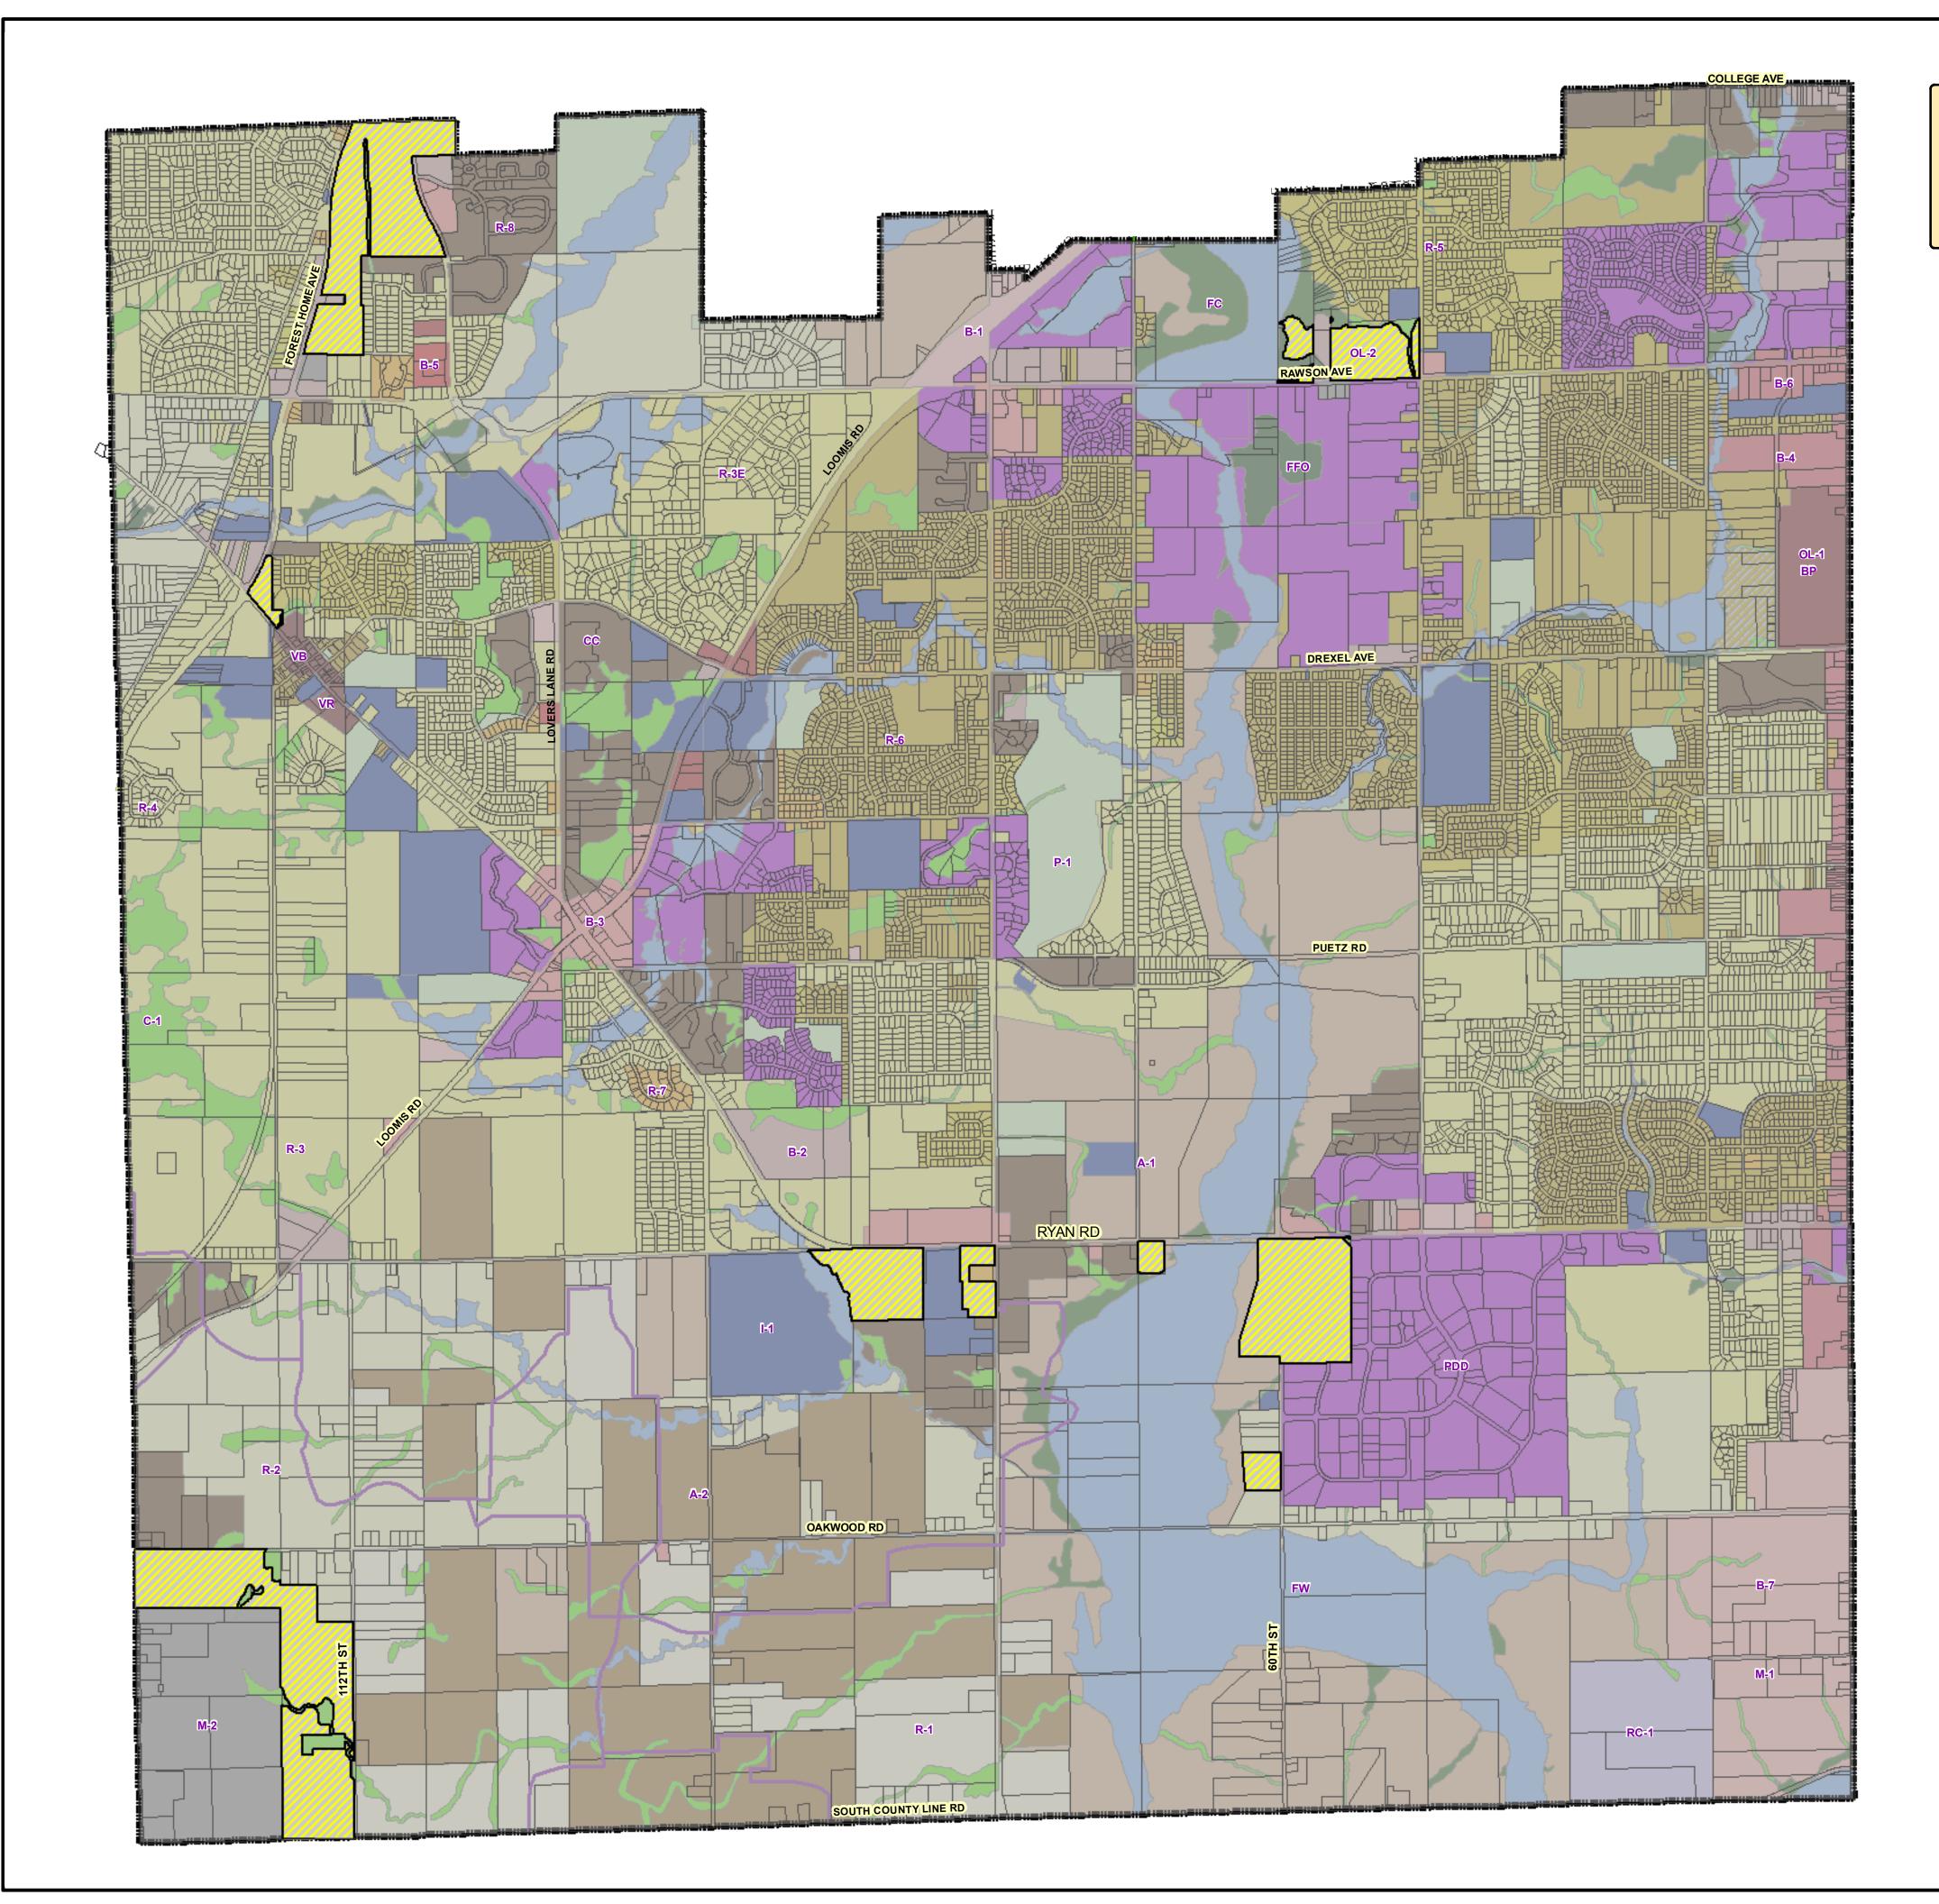

This text amendment, if granted, will apply to all properties City-wide in the M-1 Limited Industrial District. Please see the map in your packets of areas in the City of Franklin Zoned M-1 Limited Industrial District.

# City of Franklin **M-1 Limited Industrial Districts**